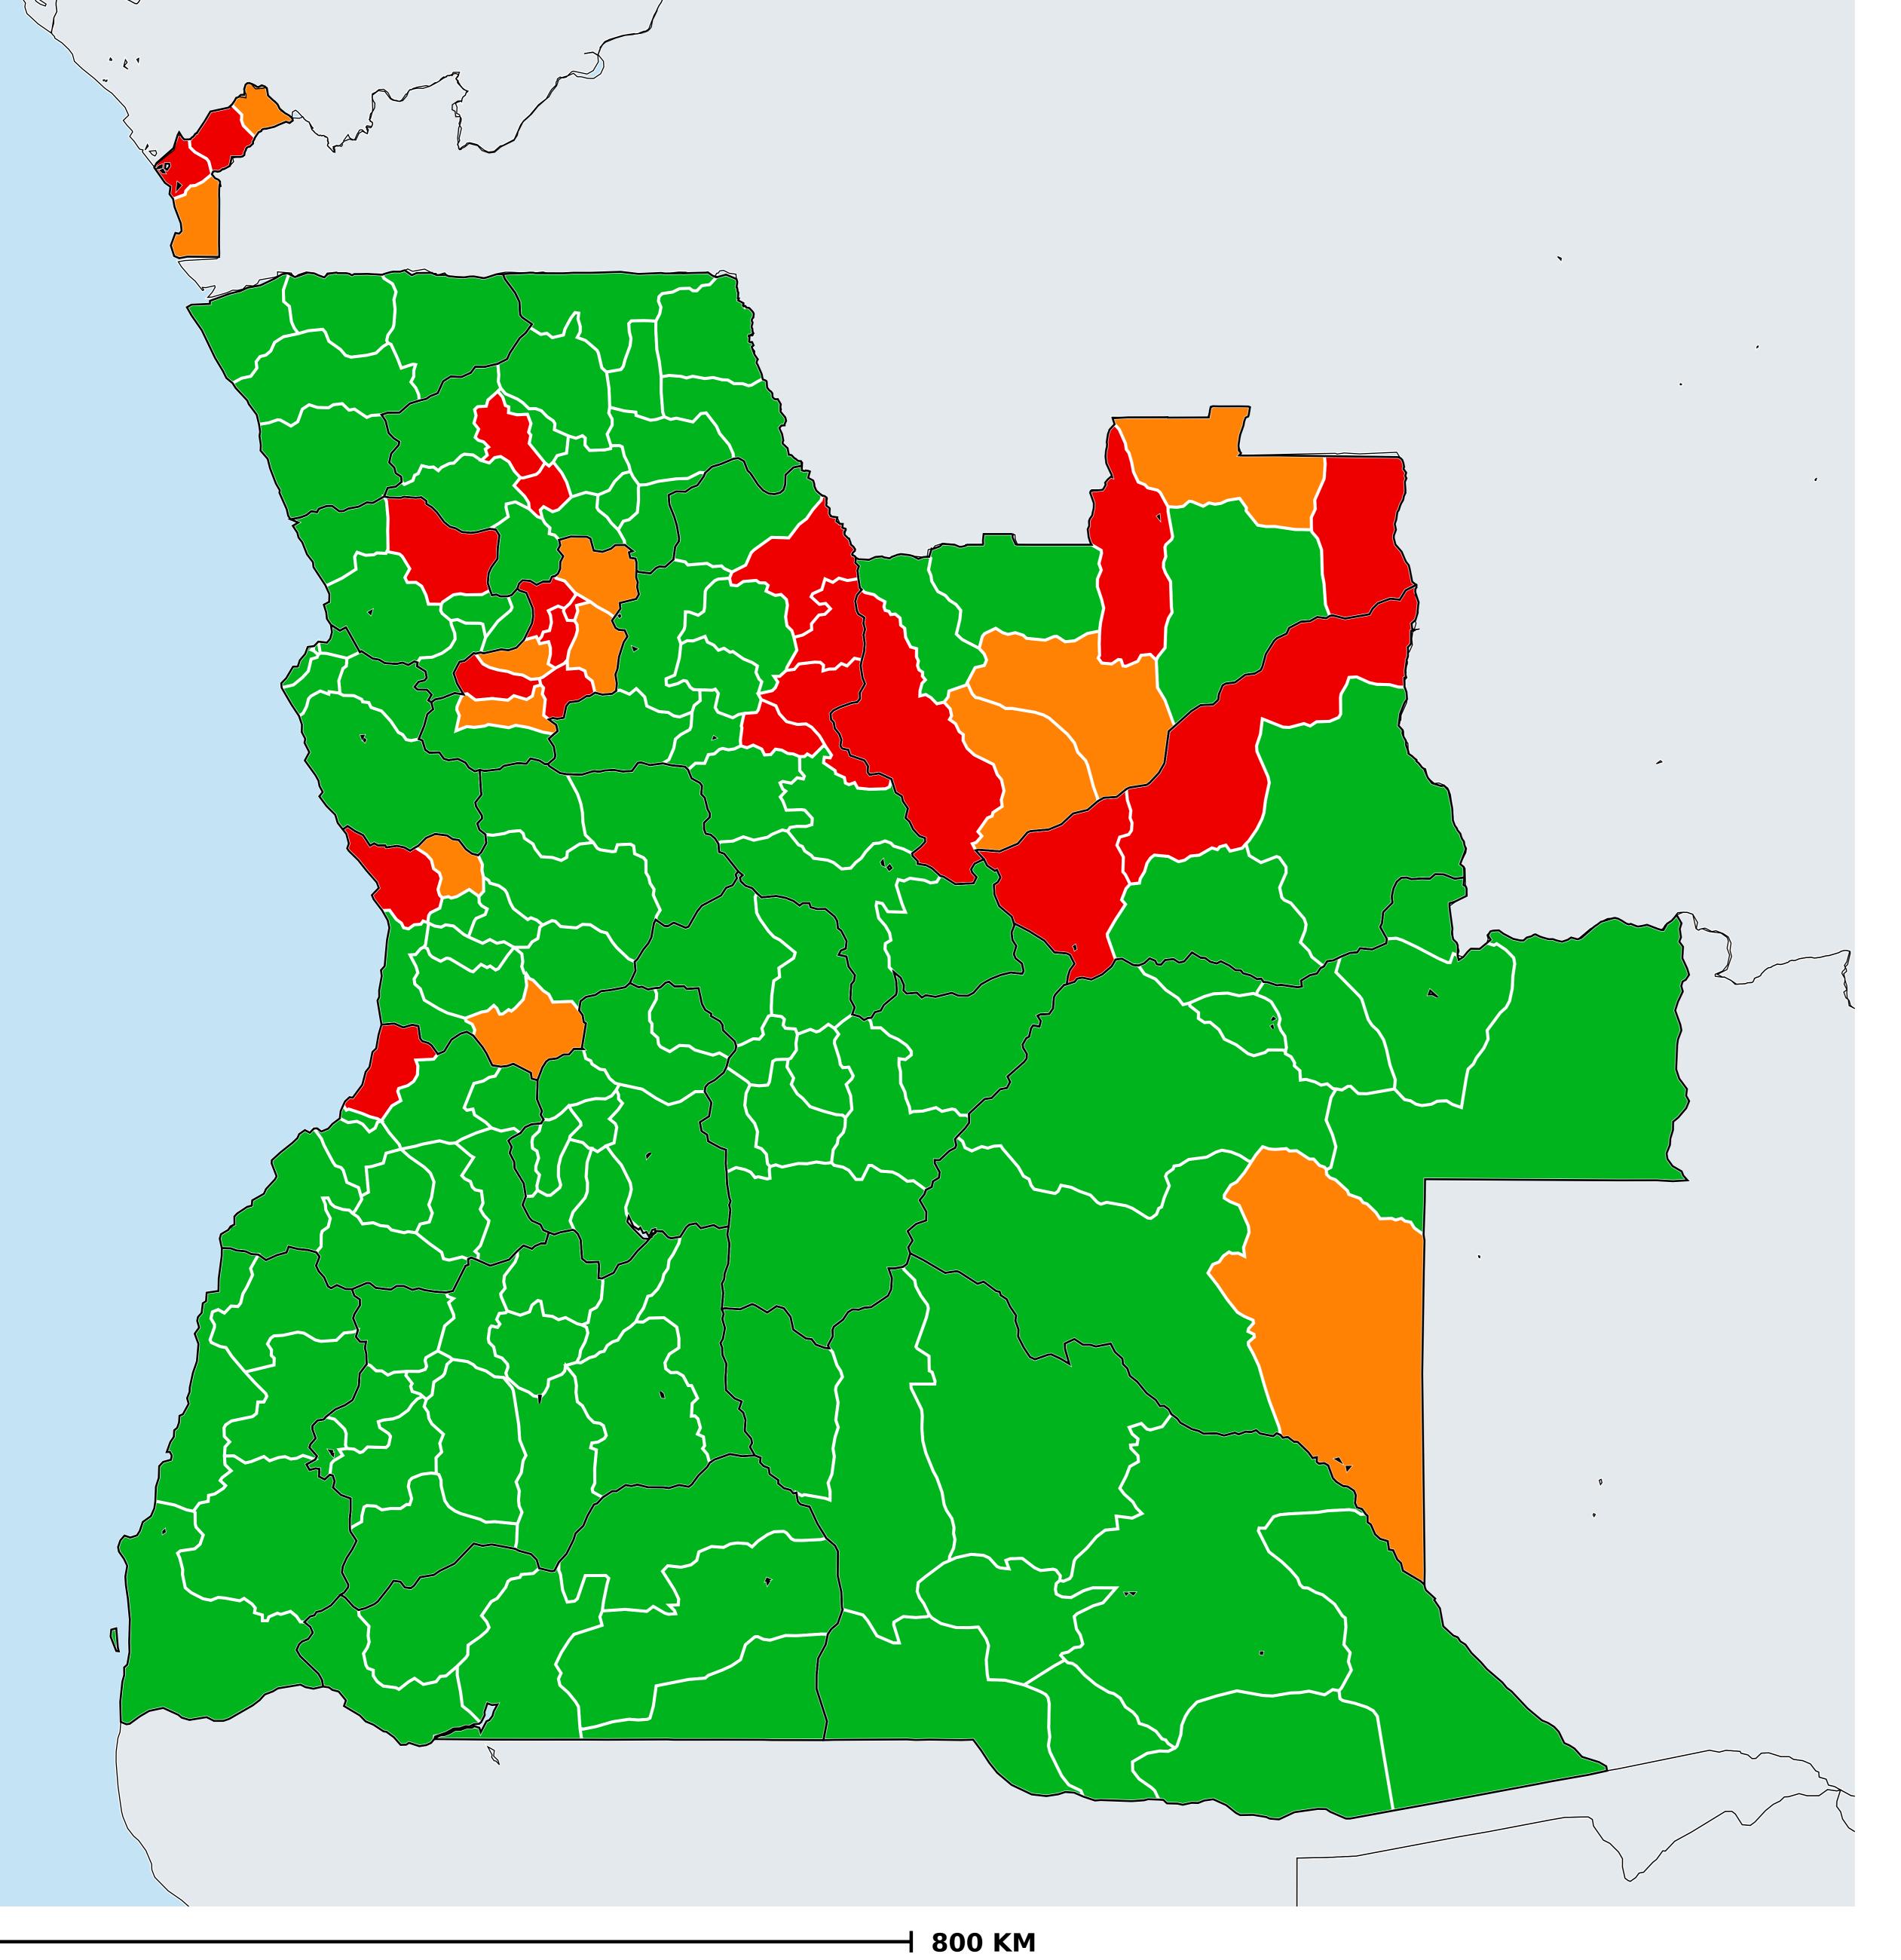

## Angola (2015)

## Status of Lymphatic filariasis Elimination

## Lymphatic filariasis > Endemicity

Boundaries, names and designations used here do not imply expression of WHO opinion concerning the legal status of any country, territory or area, or of its authorities, or concerning delimitation of frontiers or boundaries. Dotted / dashed lines represent approximate border lines for which there may not yet be full agreement.

## **Data Source:**

Data provided by health ministries to ESPEN through WHO reporting processes. All reasonable precautions have been taken to verify this information

Copyright 2023 WHO. All rights reserved. Generated 17 September 2023