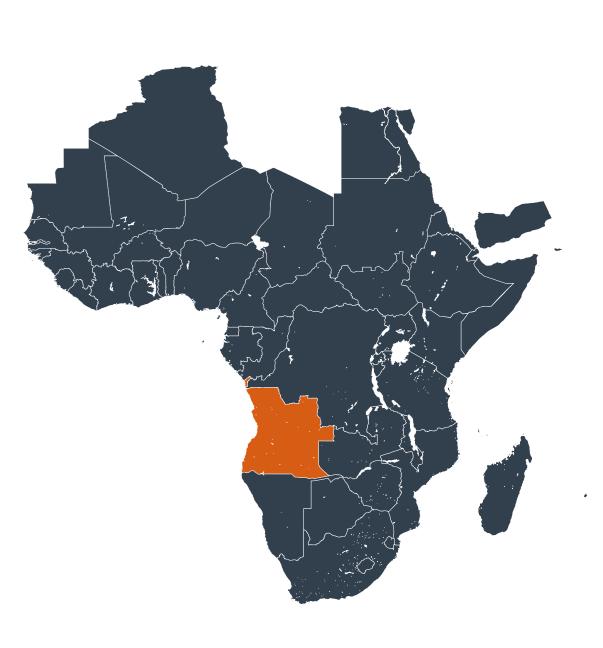

## Angola (2013)

## Status of Lymphatic filariasis Elimination

## Lymphatic filariasis > Endemicity

Boundaries, names and designations used here do not imply expression of WHO opinion concerning the legal status of any country, territory or area, or of its authorities, or concerning delimitation of frontiers or boundaries. Dotted / dashed lines represent approximate border lines for which there may not yet be full agreement.