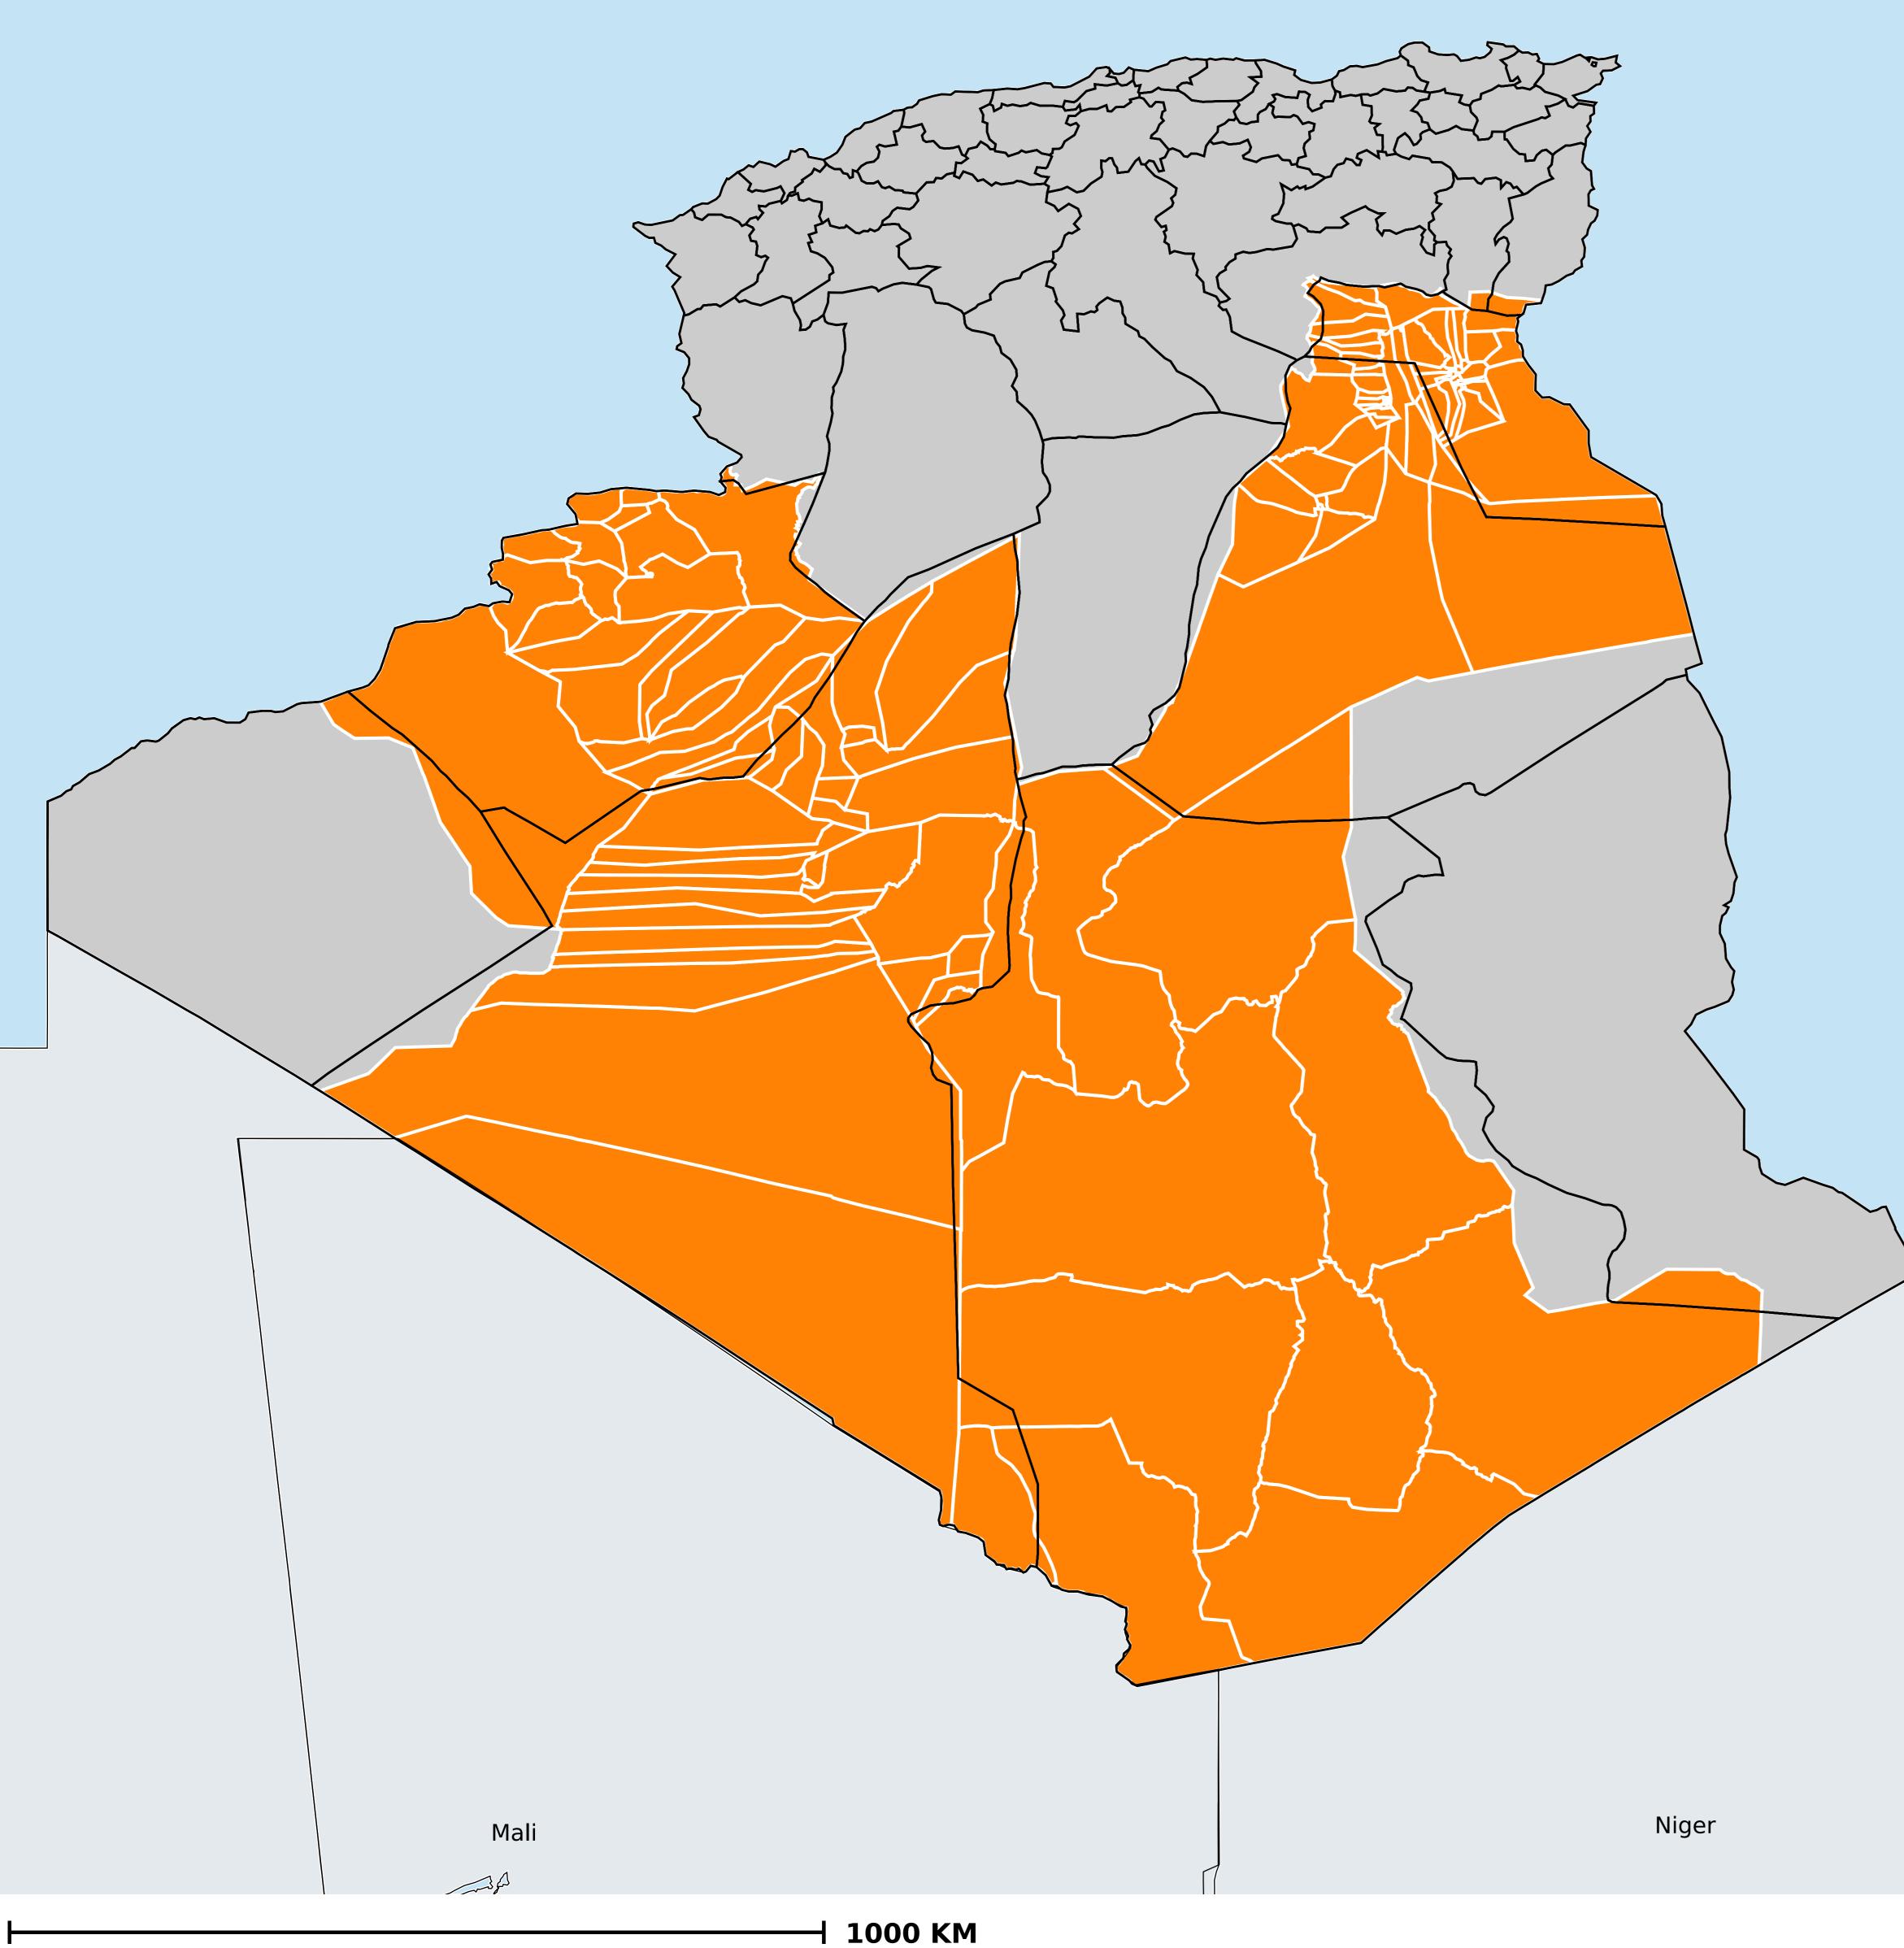

## Algeria (2020) Geographic MDA/PC coverage of Trachoma

## Trachoma > MDA/PC coverage > Geographic coverage

MDA not warranted Endemicity unknown MDA not delivered - Endemic MDA delivered Under post-intervention surveillance

## Boundaries, names and designations used here do not imply expression of WHO opinion concerning the legal status of any country, territory or area, or of its authorities, or concerning delimitation of frontiers or boundaries. Dotted / dashed lines represent approximate border lines for which there may not yet be full agreement.