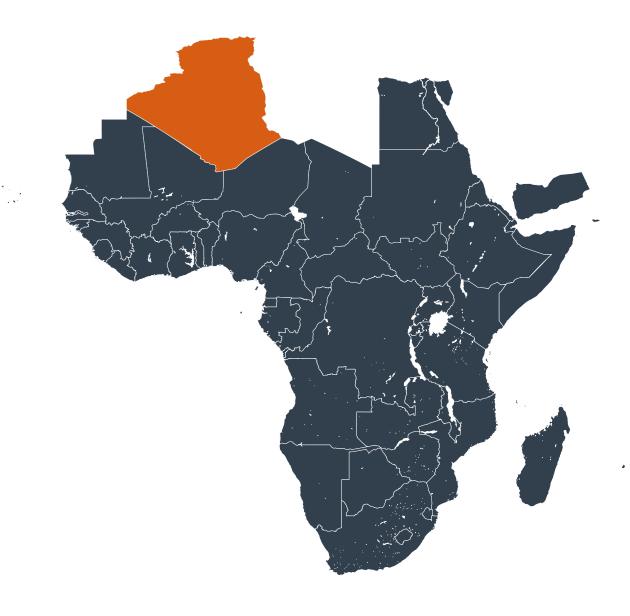

## Algeria (2014) Geographic MDA/PC coverage of Trachoma

## Trachoma > MDA/PC coverage > Geographic coverage

MDA not warranted Endemicity unknown MDA not delivered - Endemic MDA delivered Under post-intervention surveillance