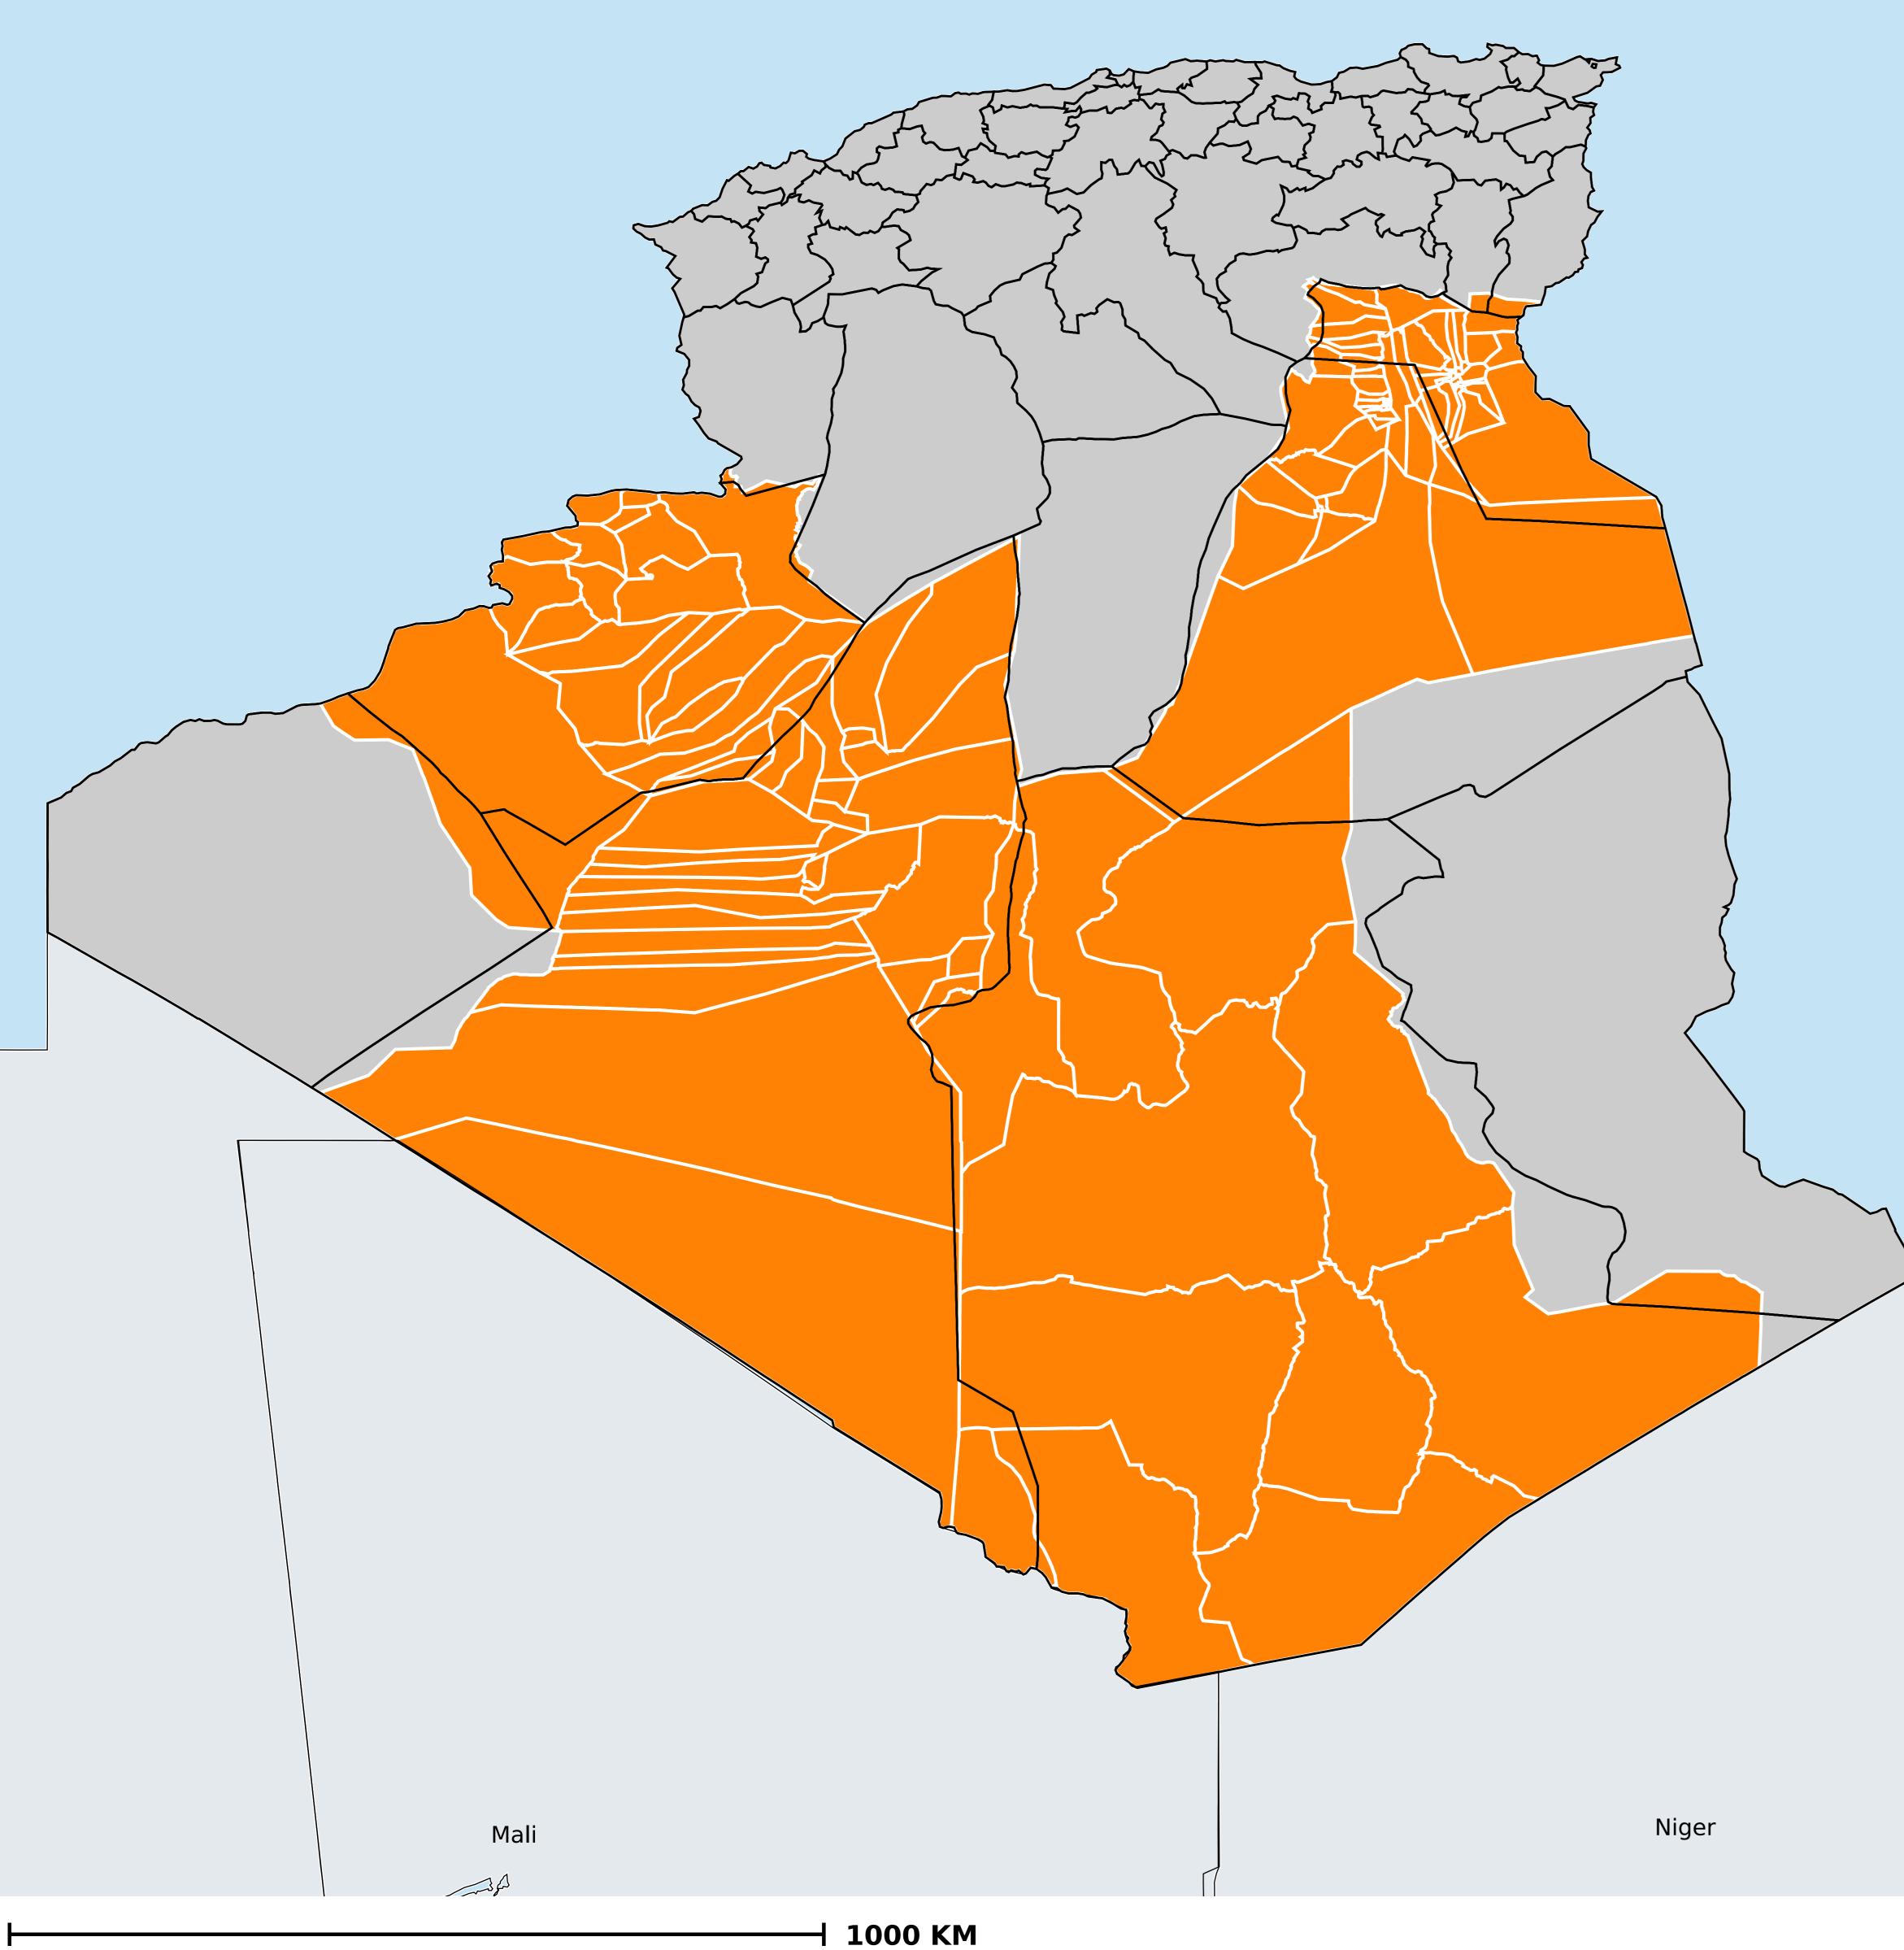

## Algeria (2014) Geographic MDA/PC coverage of Trachoma

## Trachoma > MDA/PC coverage > Geographic coverage

MDA not warranted Endemicity unknown MDA not delivered - Endemic MDA delivered Under post-intervention surveillance

## Boundaries, names and designations used here do not imply expression of WHO opinion concerning the legal status of any country, territory or area, or of its authorities, or concerning delimitation of frontiers or boundaries. Dotted / dashed lines represent approximate border lines for which there may not yet be full agreement.

## **Data Source:**

Data provided by health ministries to ESPEN through WHO reporting processes. All reasonable precautions have been taken to verify this information Copyright 2022 WHO. All rights reserved. Generated 06 October 2022