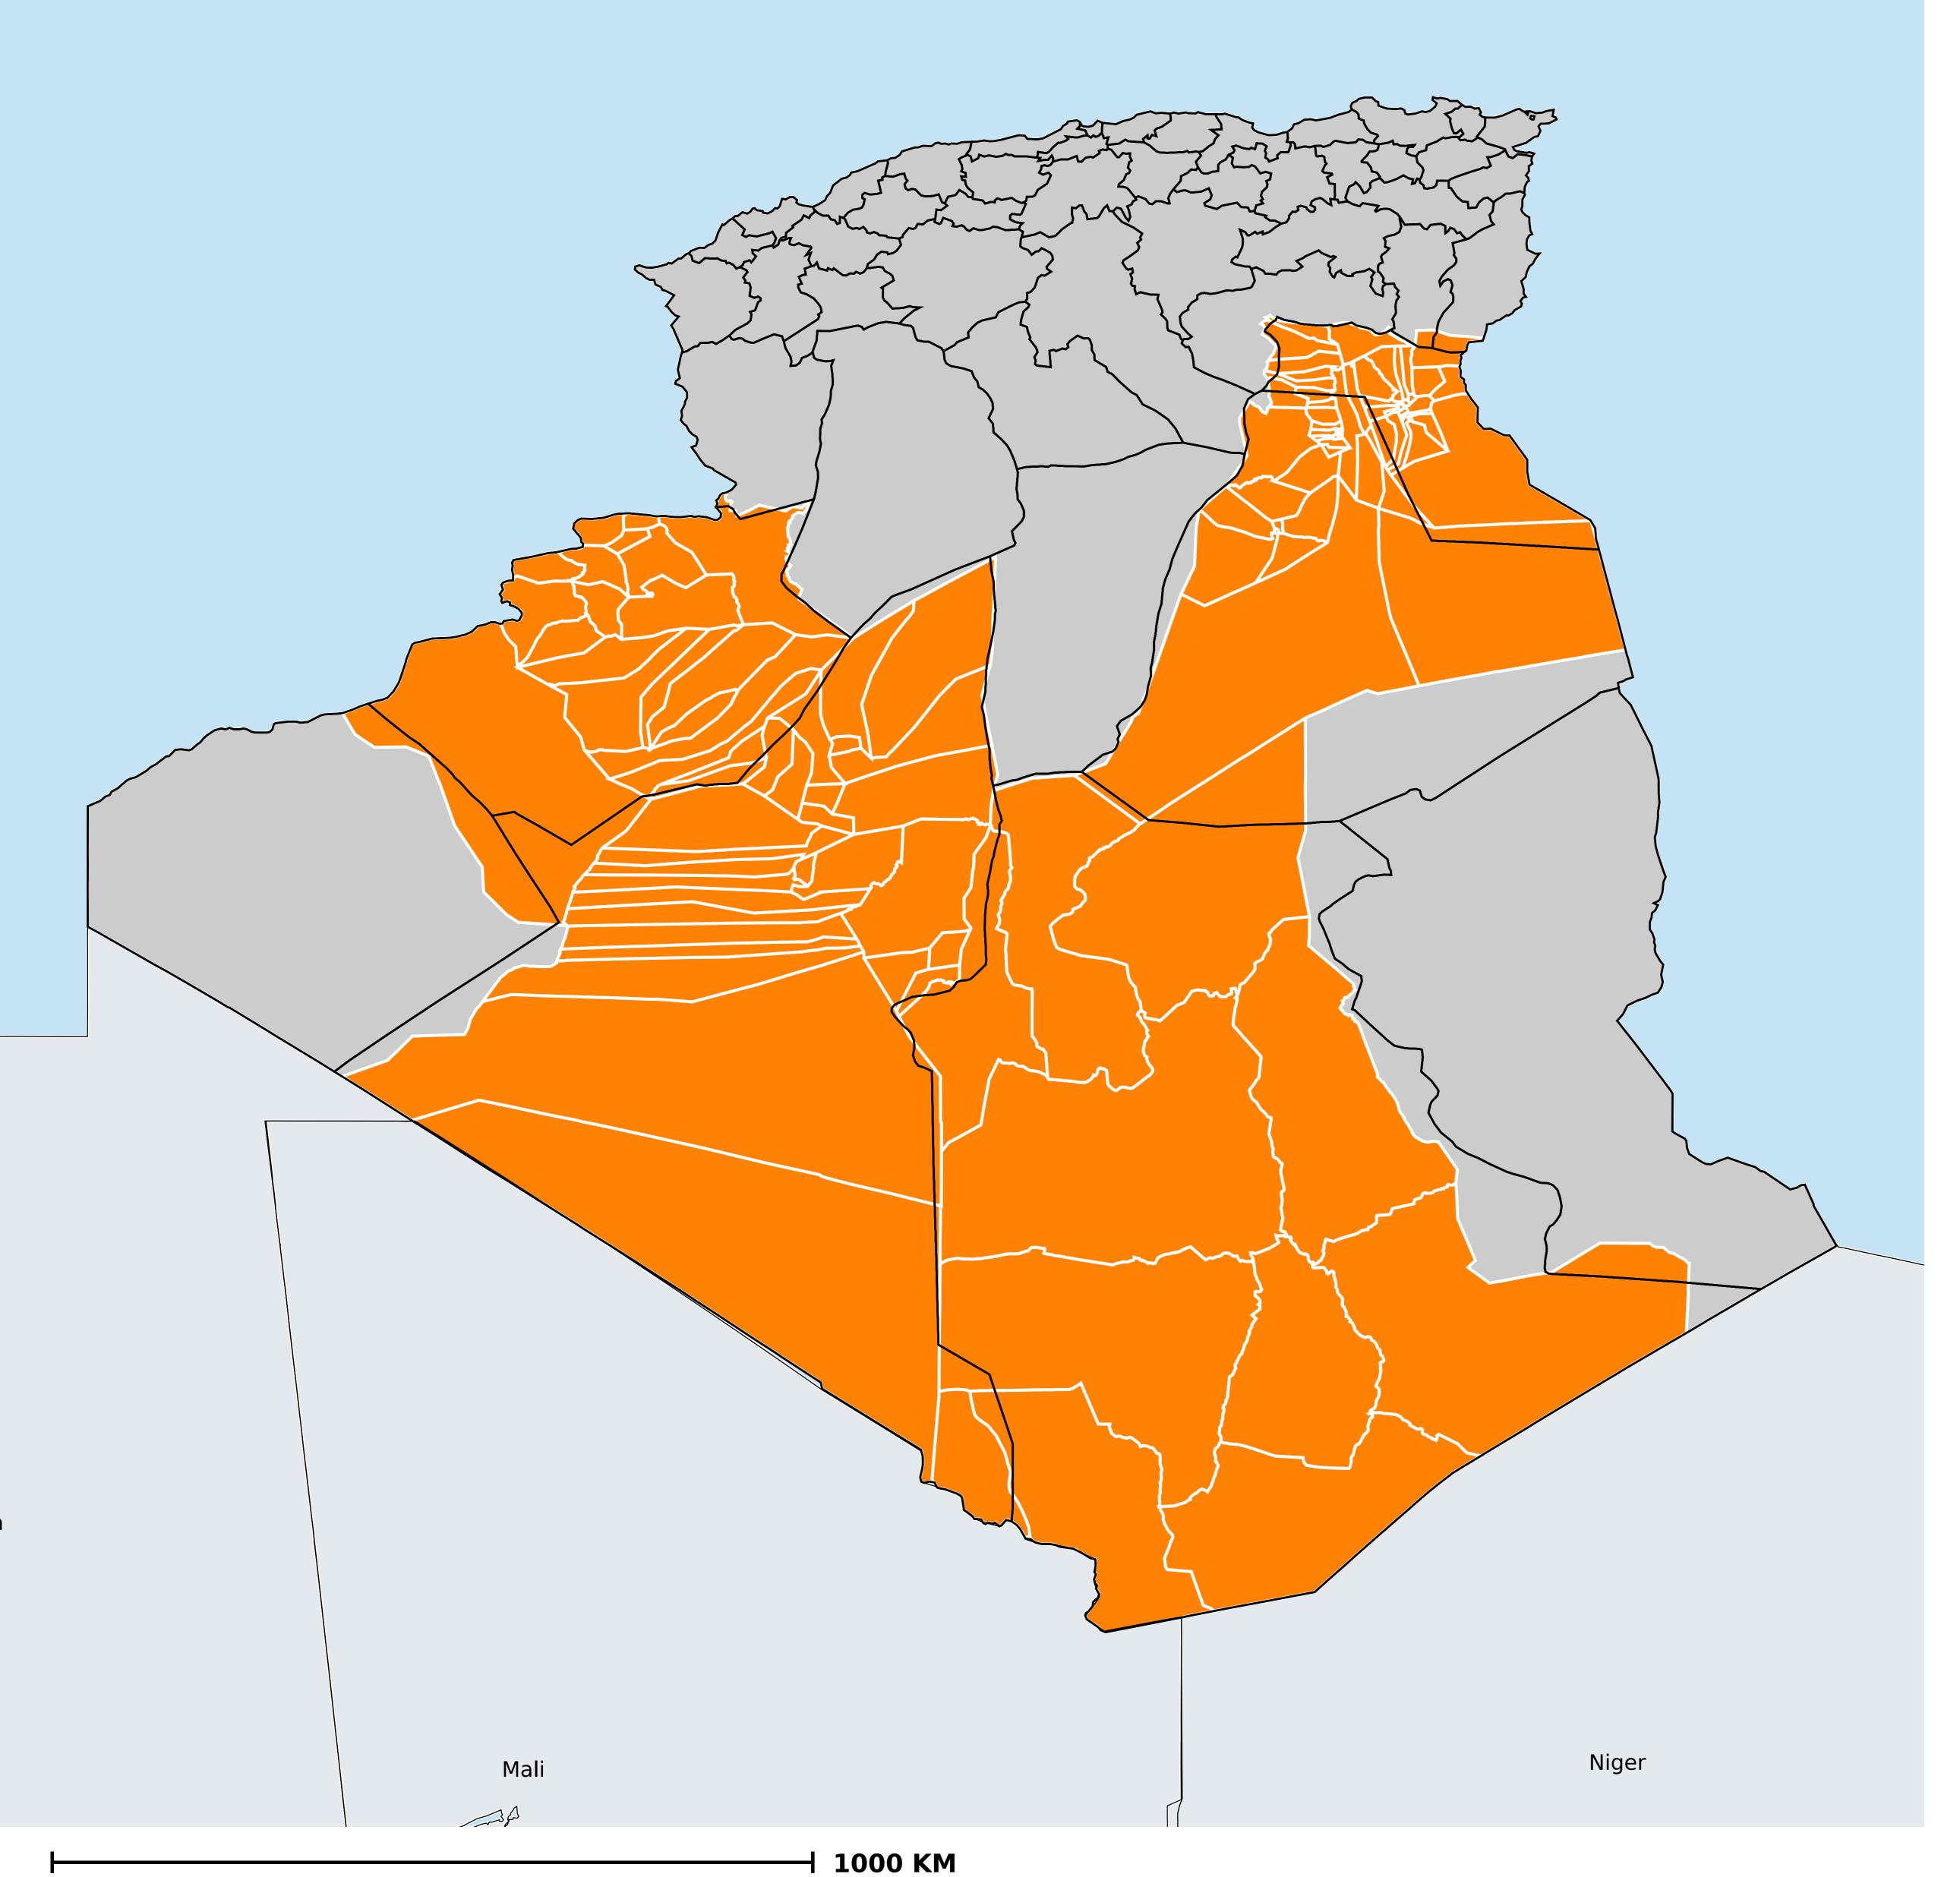

## Algeria (2013)

## Geographic MDA/PC coverage of Trachoma

Trachoma > MDA/PC coverage > Geographic coverage

MDA not warranted
Endemicity unknown
MDA not delivered - Endemic
MDA delivered
Under post-intervention surveillance

Boundaries, names and designations used here do not imply expression of WHO opinion concerning the legal status of any country, territory or area, or of its authorities, or concerning delimitation of frontiers or boundaries. Dotted / dashed lines represent approximate border lines for which there may not yet be full agreement.