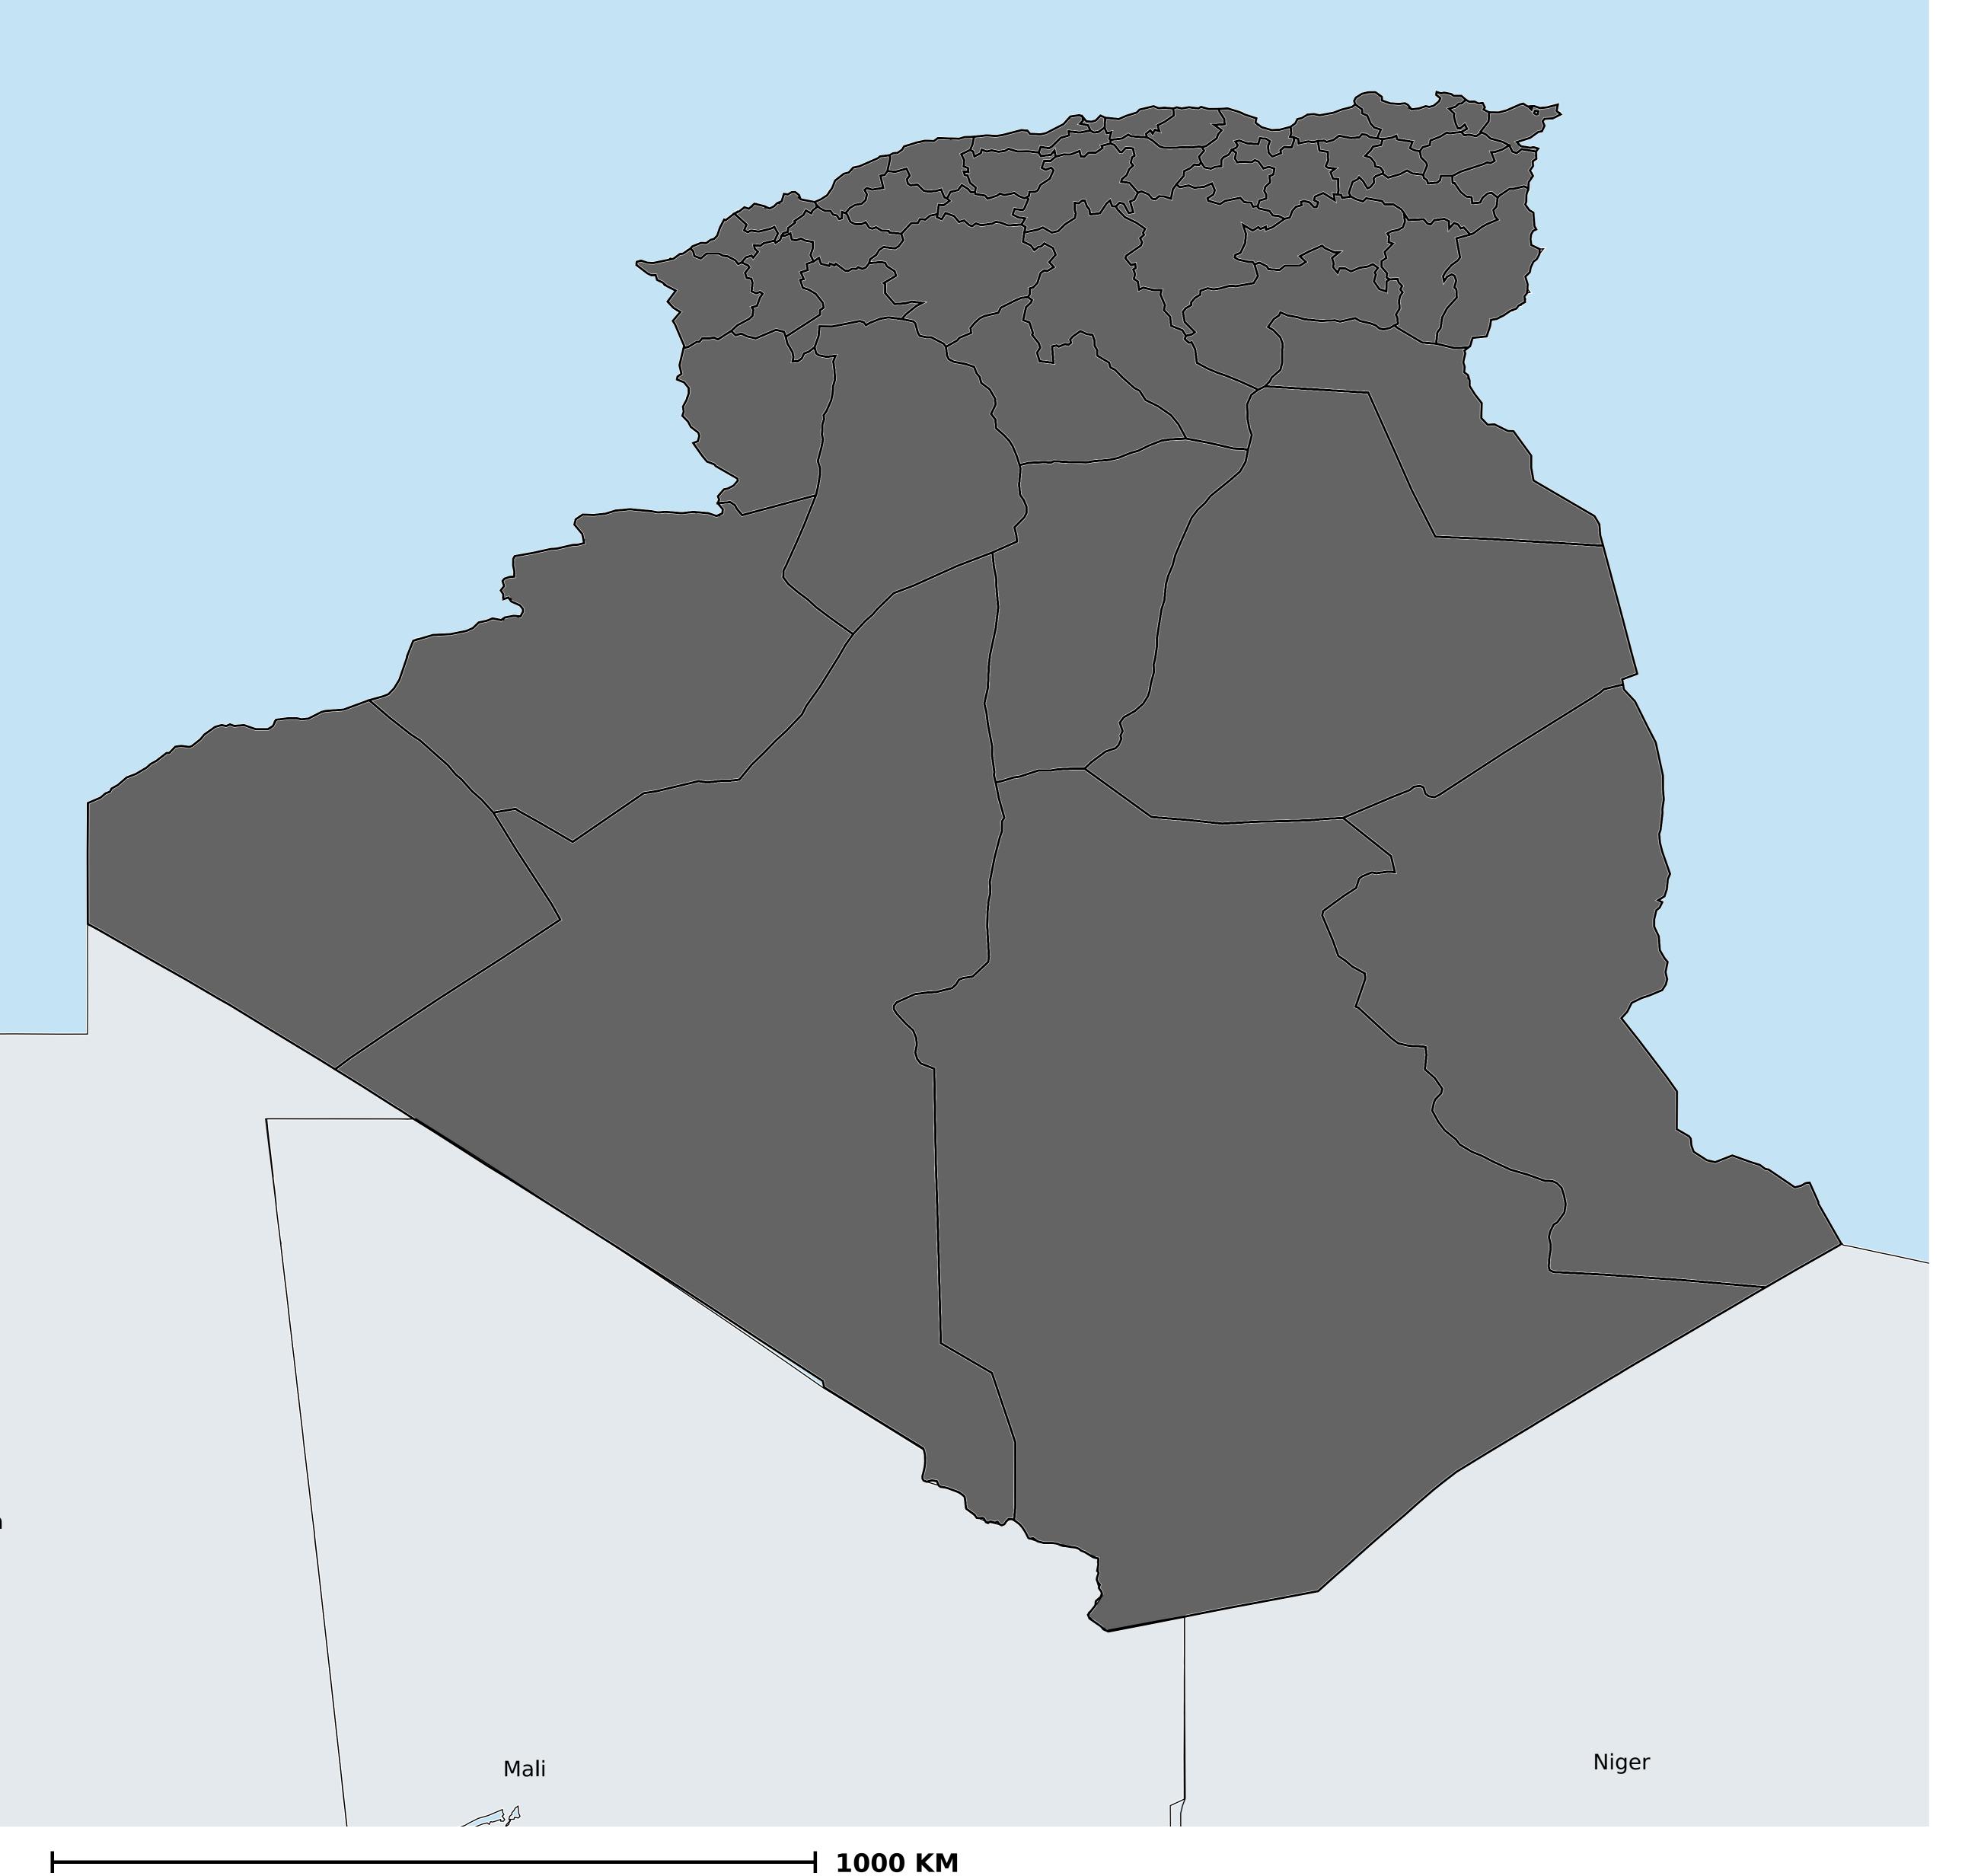

## Algeria (2020)

Therapeutic coverage - Total population requiring treatment MDA/PC coverage of STH

Soil-transmitted helminthiasis > MDA/PC coverage > Therapeutic coverage - Total population requiring treatment

Endemicity unknown
PC not required
PC not delivered - Moderate endemicity
PC not delivered - High endemicity
< 75% coverage
≥75% coverage
No data available

Boundaries, names and designations used here do not imply expression of WHO opinion concerning the legal status of any country, territory or area, or of its authorities, or concerning delimitation of frontiers or boundaries. Dotted / dashed lines represent approximate border lines for which there may not yet be full agreement.

## **Data Source:**

Data provided by health ministries to ESPEN through WHO reporting processes. All reasonable precautions have been taken to verify this information

Copyright 2023 WHO. All rights reserved. Generated 17 September 2023