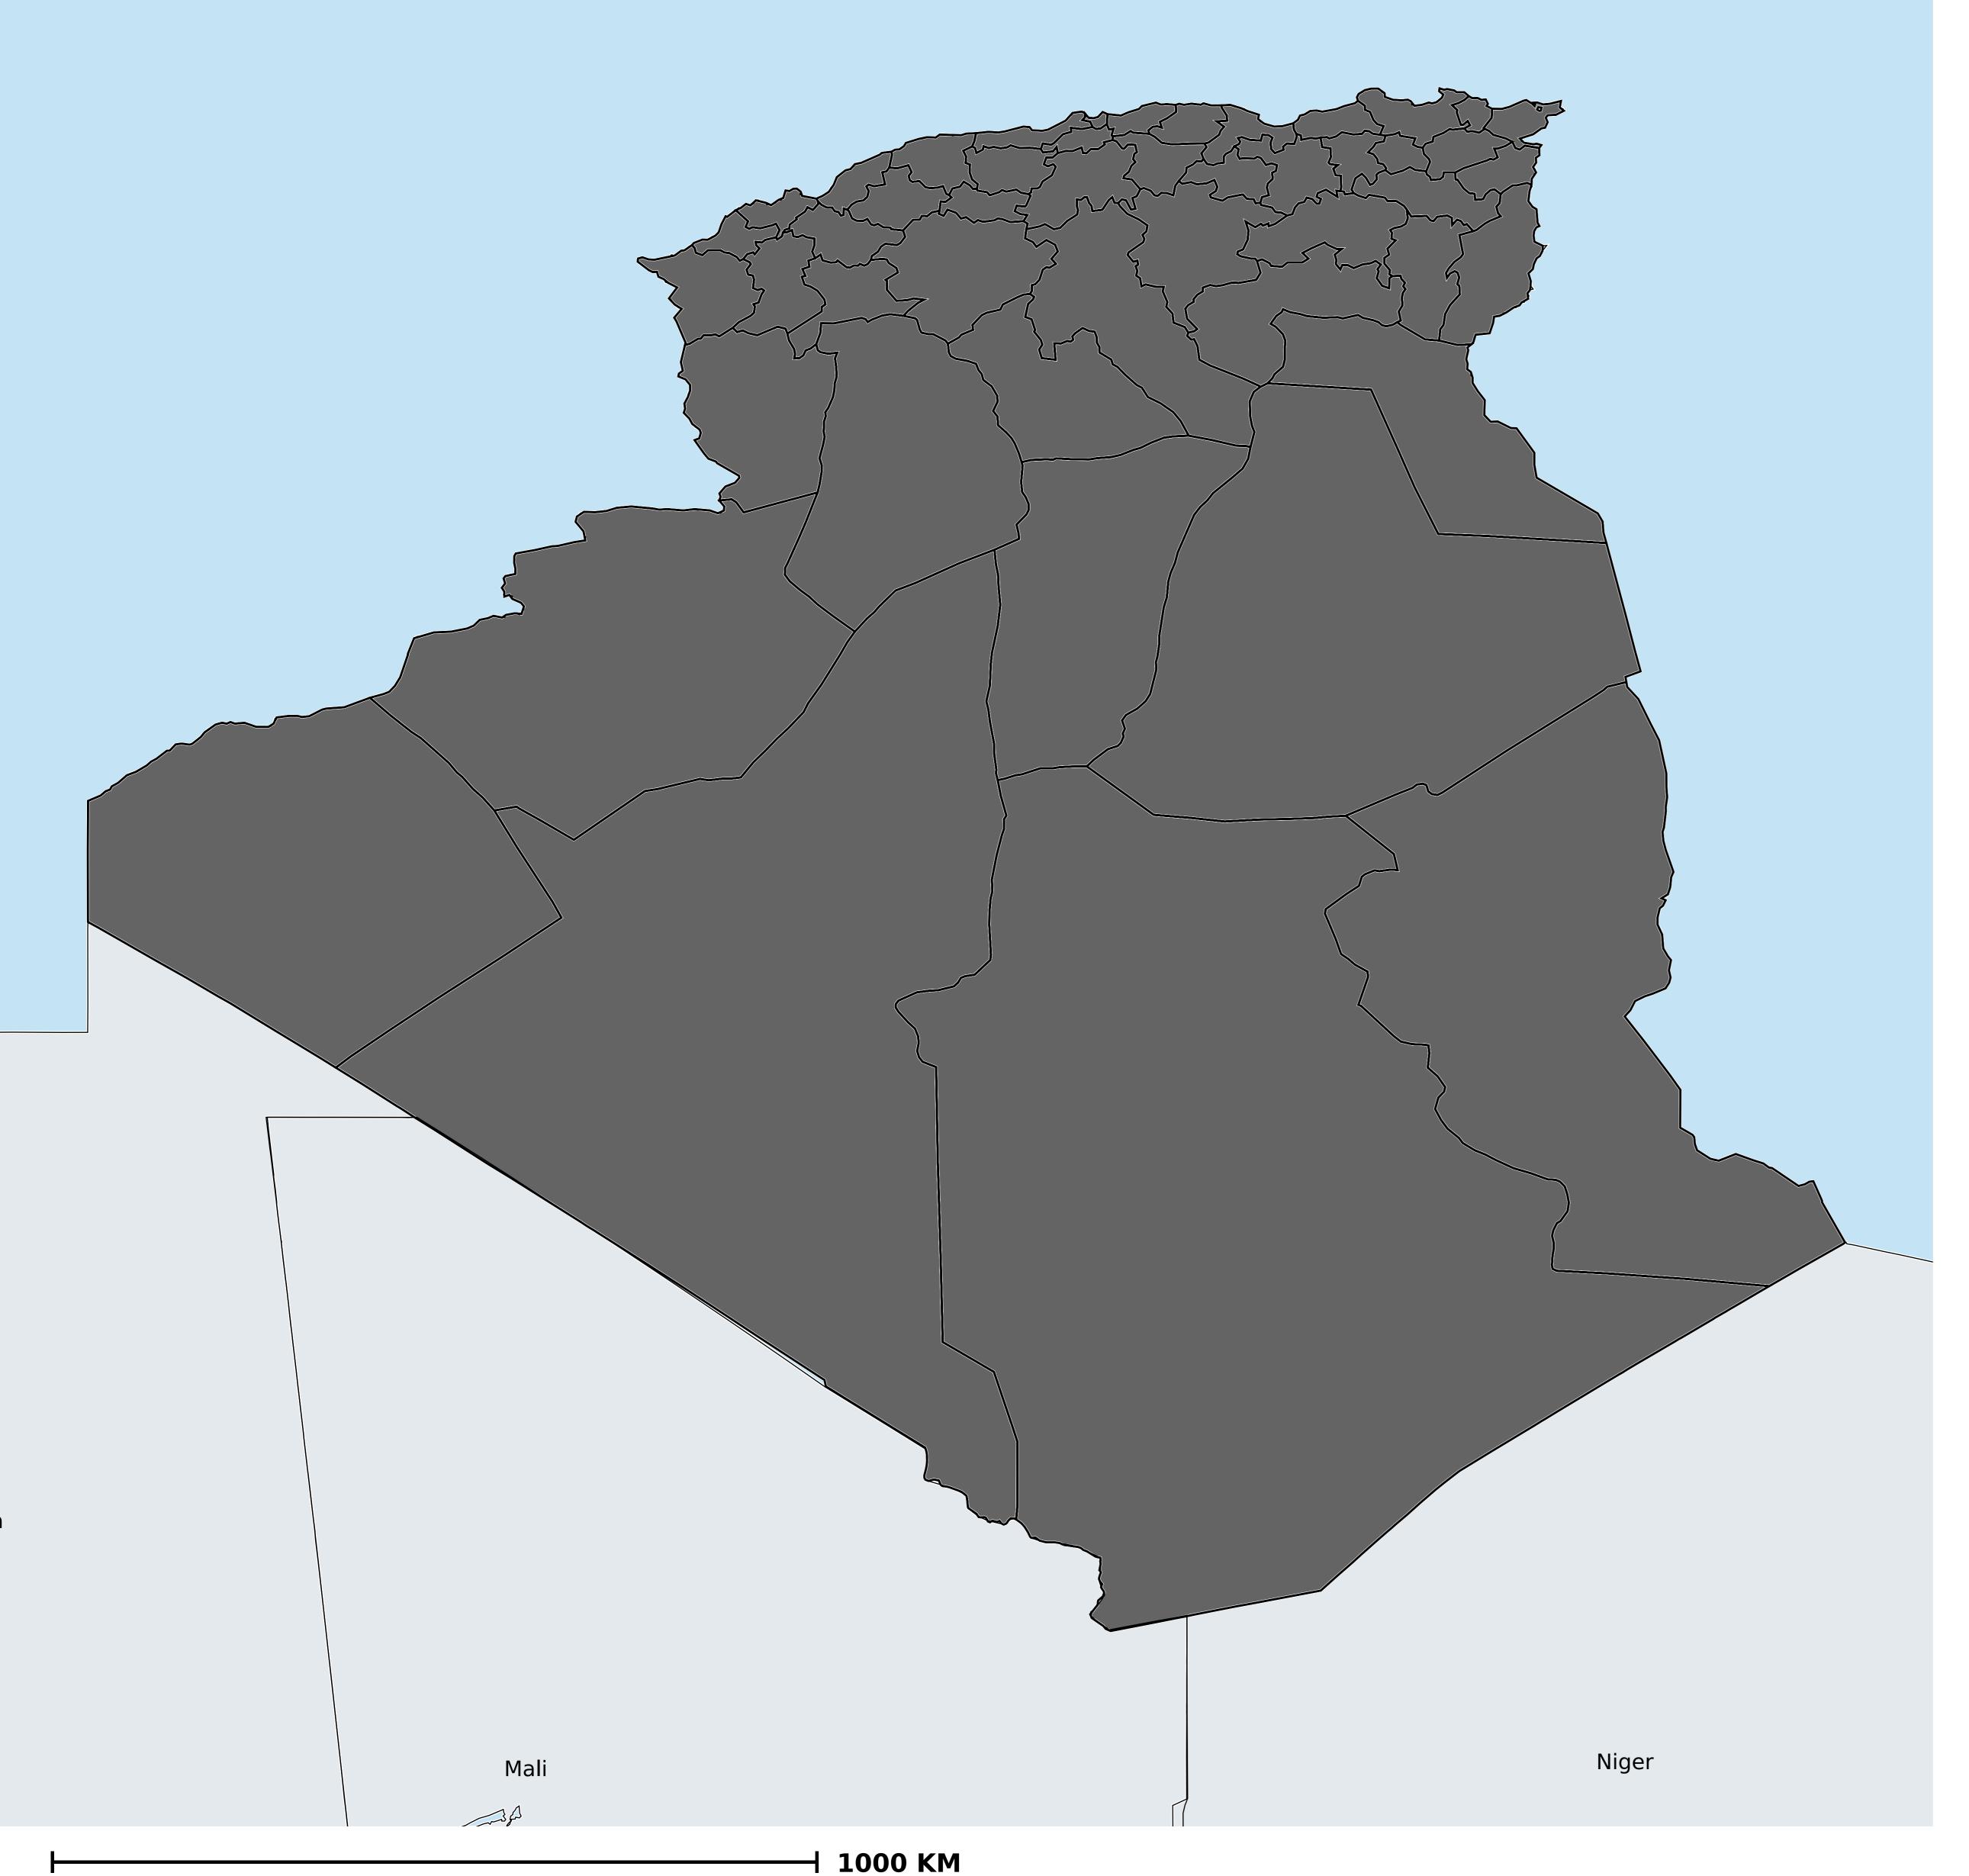

## Algeria (2019)

Therapeutic coverage - Total population requiring treatment MDA/PC coverage of STH

Soil-transmitted helminthiasis > MDA/PC coverage > Therapeutic coverage - Total population requiring treatment

Endemicity unknown
PC not required
PC not delivered - Moderate endemicity
PC not delivered - High endemicity
< 75% coverage
≥75% coverage
No data available

Boundaries, names and designations used here do not imply expression of WHO opinion concerning the legal status of any country, territory or area, or of its authorities, or concerning delimitation of frontiers or boundaries. Dotted / dashed lines represent approximate border lines for which there may not yet be full agreement.