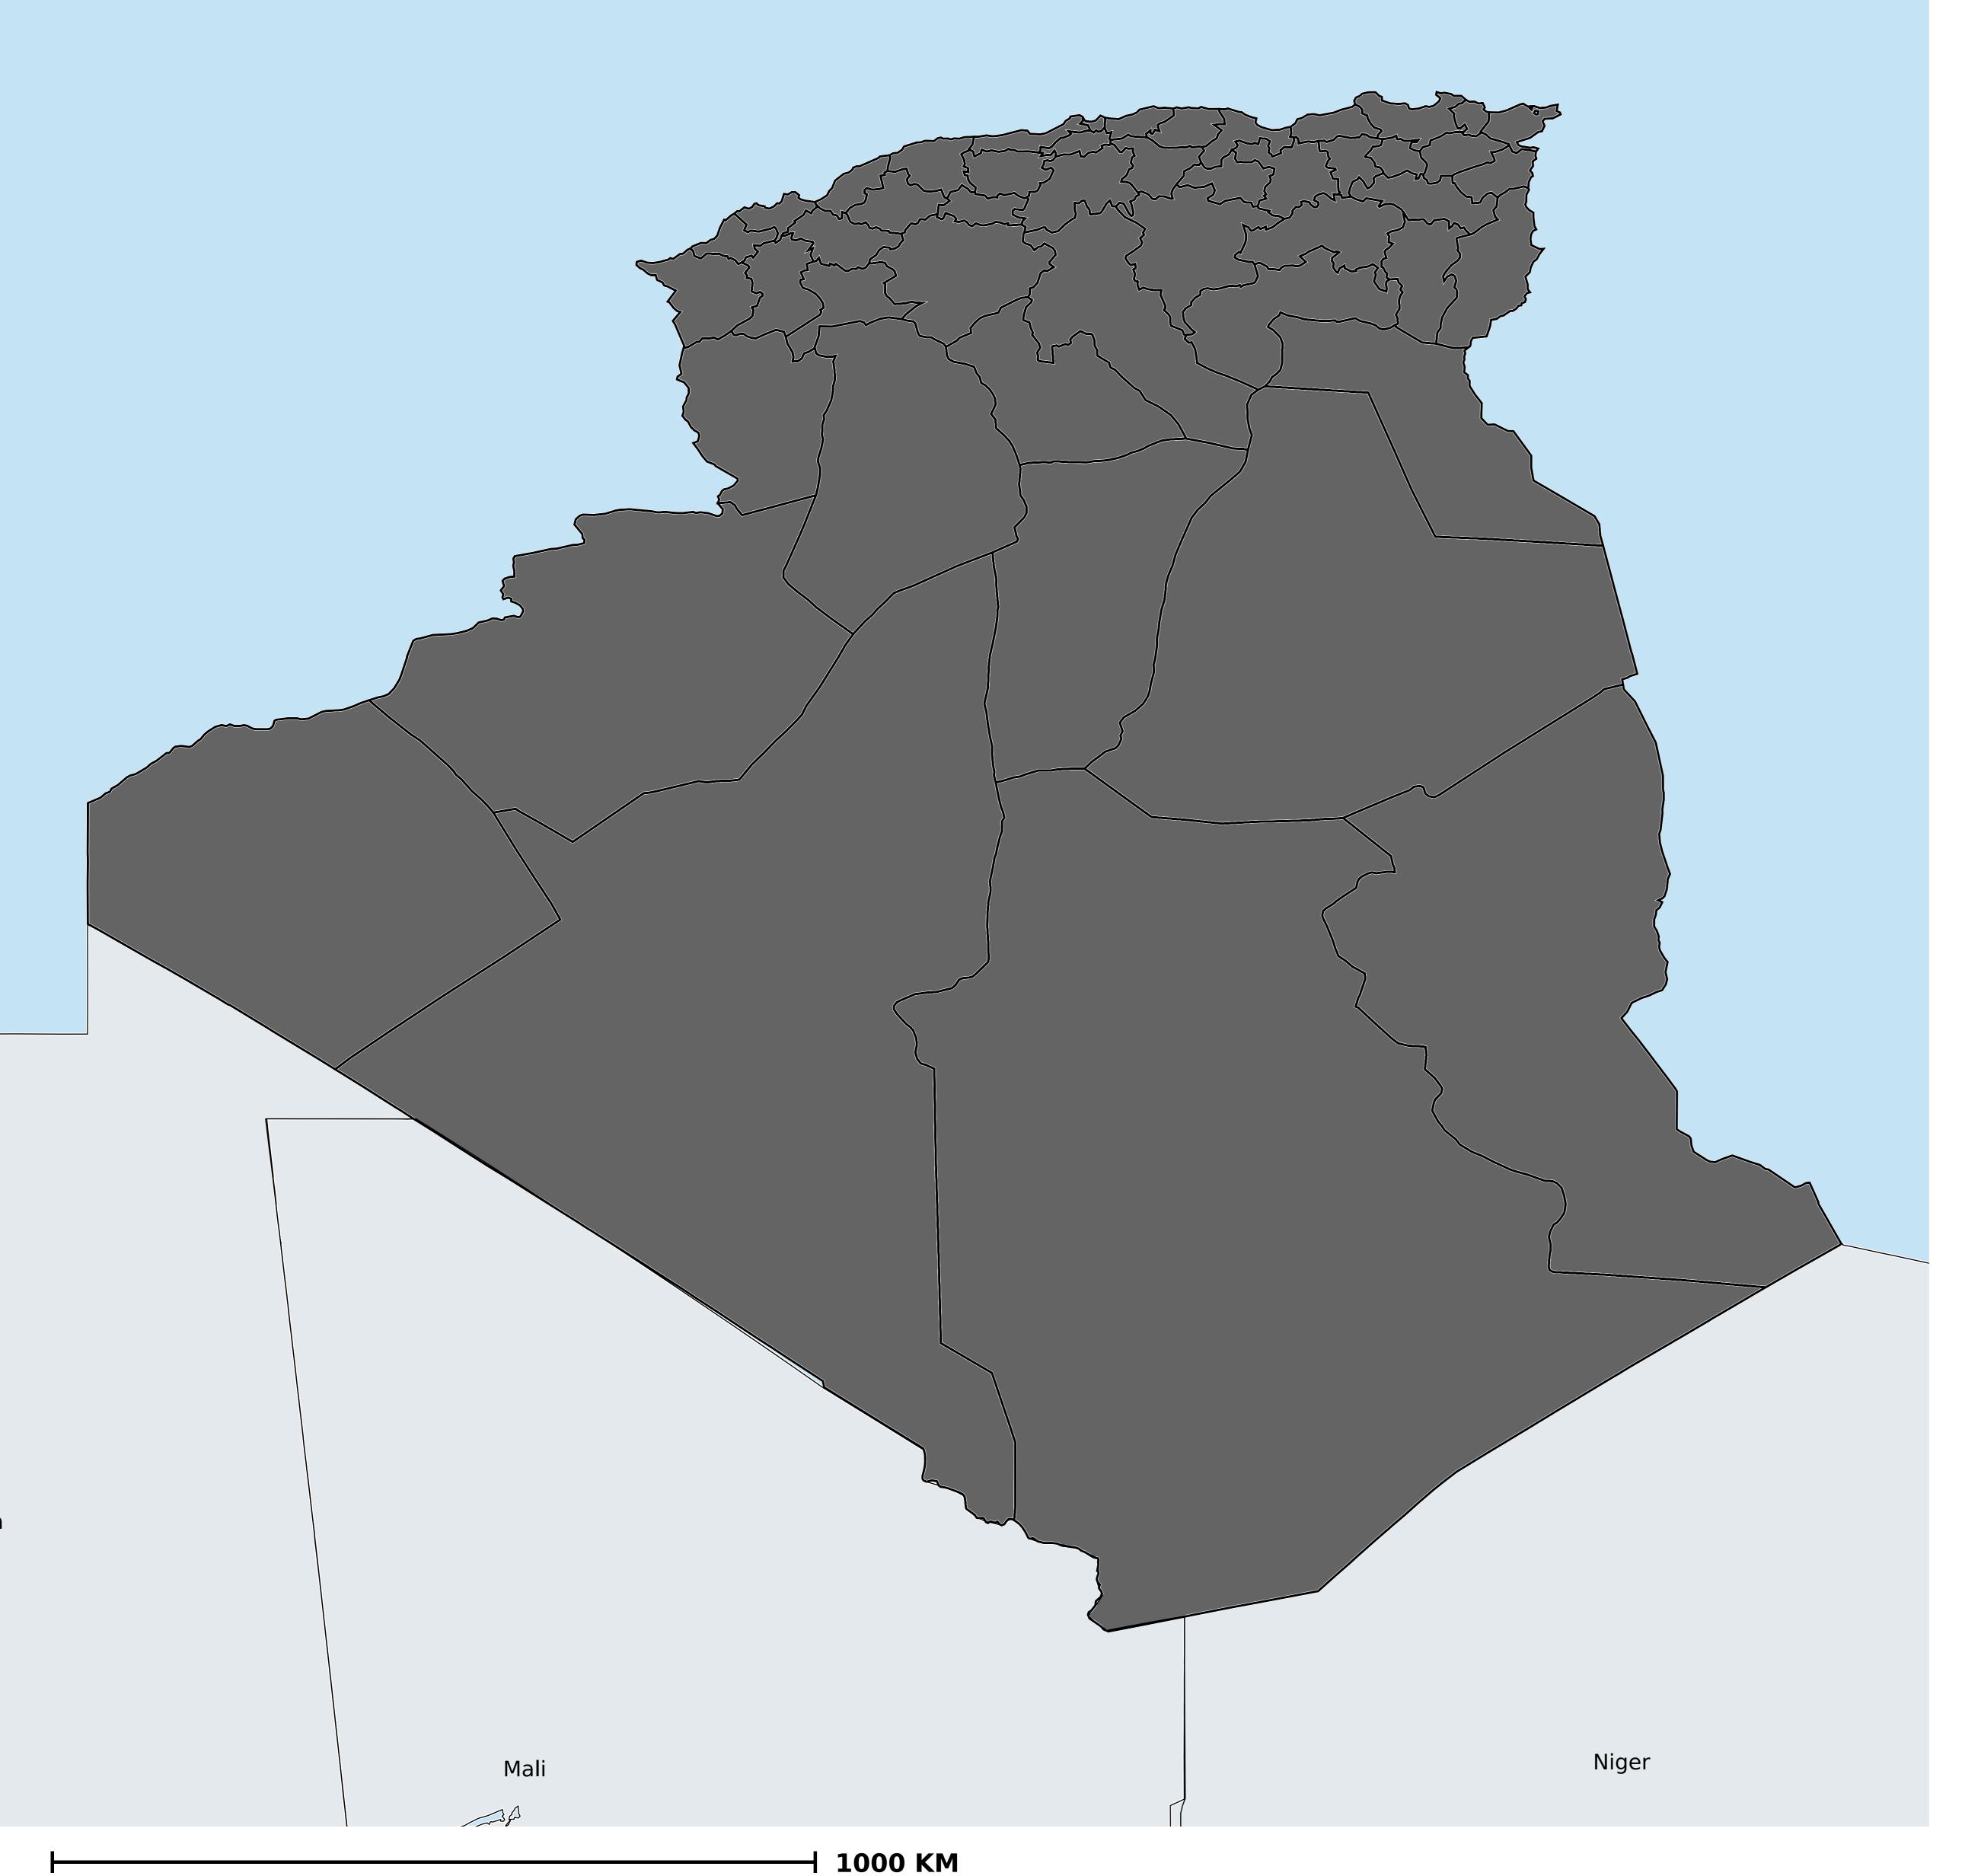

## Algeria (2014)

Therapeutic coverage - Total population requiring treatment MDA/PC coverage of STH

Soil-transmitted helminthiasis > MDA/PC coverage > Therapeutic coverage - Total population requiring treatment

Endemicity unknown
PC not required
PC not delivered - Moderate endemicity
PC not delivered - High endemicity
< 75% coverage
≥75% coverage
No data available

Boundaries, names and designations used here do not imply expression of WHO opinion concerning the legal status of any country, territory or area, or of its authorities, or concerning delimitation of frontiers or boundaries. Dotted / dashed lines represent approximate border lines for which there may not yet be full agreement.