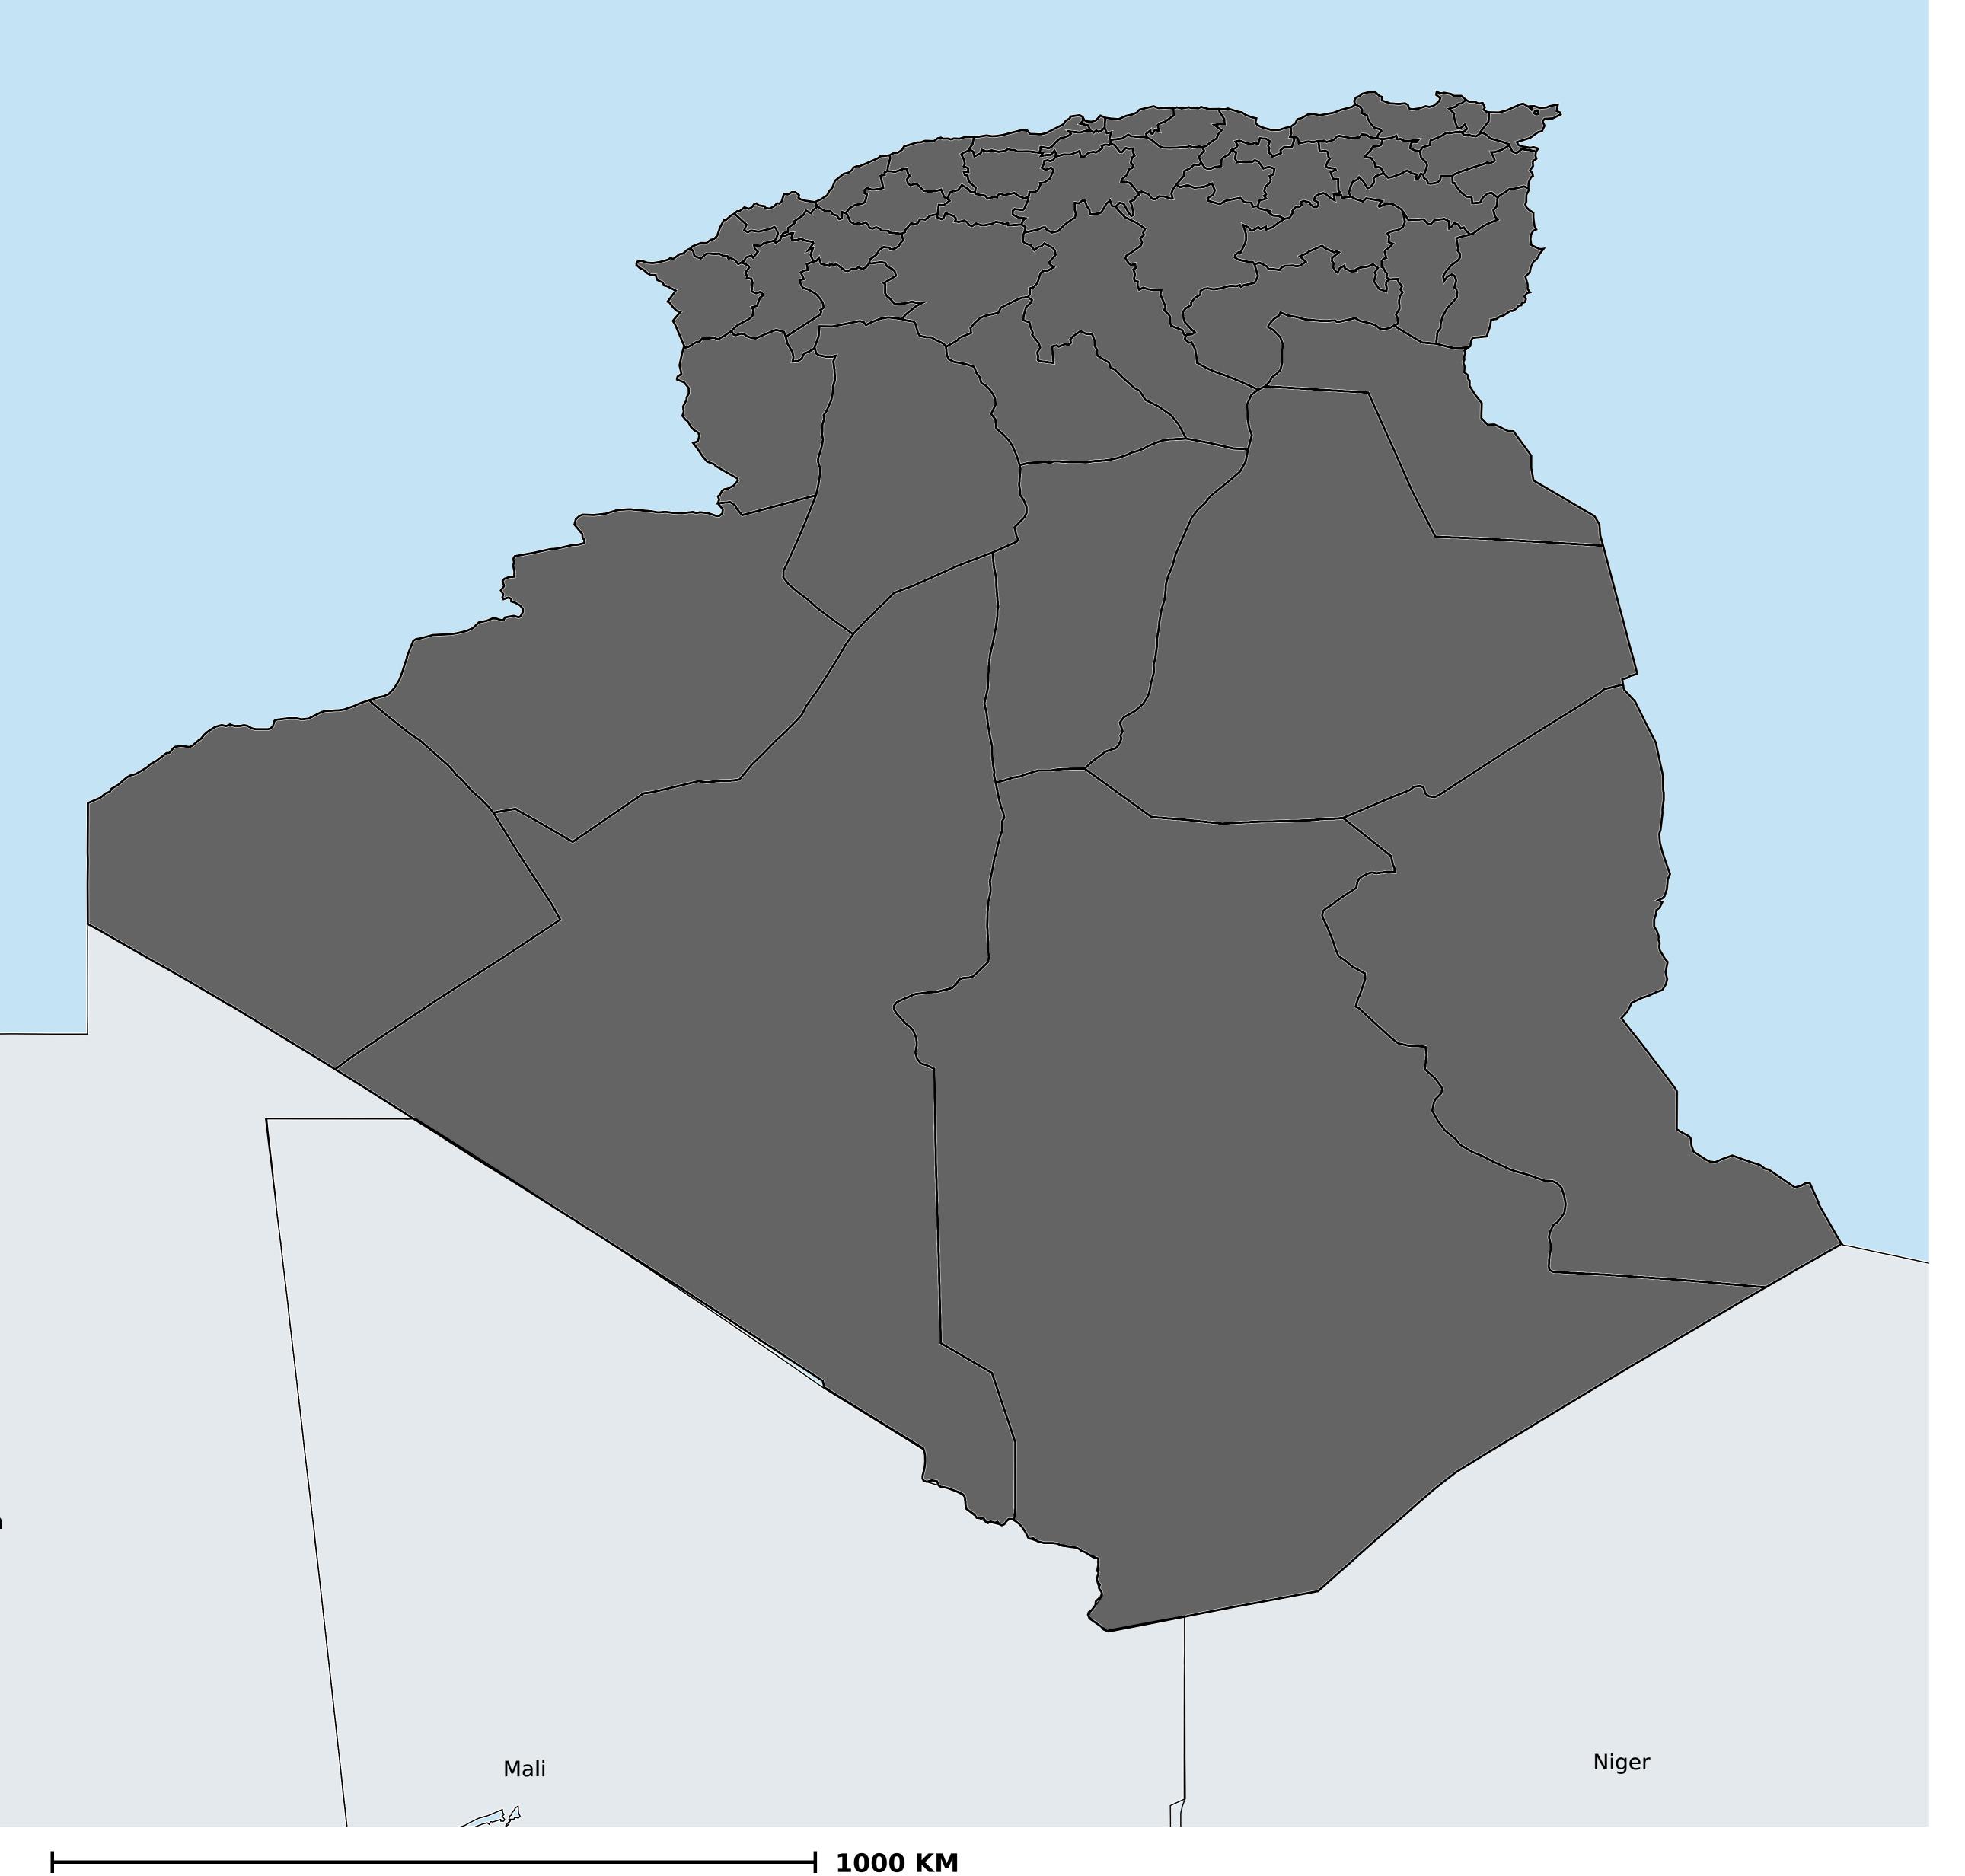

## Algeria (2013)

Therapeutic coverage - Total population requiring treatment MDA/PC coverage of STH

Soil-transmitted helminthiasis > MDA/PC coverage > Therapeutic coverage - Total population requiring treatment

Endemicity unknown

PC not required

PC not delivered - Moderate endemicity

PC not delivered - High endemicity

< 75% coverage

≥75% coverage

No data available

Boundaries, names and designations used here do not imply expression of WHO opinion concerning the legal status of any country, territory or area, or of its authorities, or concerning delimitation of frontiers or boundaries. Dotted / dashed lines represent approximate border lines for which there may not yet be full agreement.

## **Data Source:**

Data provided by health ministries to ESPEN through WHO reporting processes. All reasonable precautions have been taken to verify this information

Copyright 2023 WHO. All rights reserved. Generated 17 September 2023