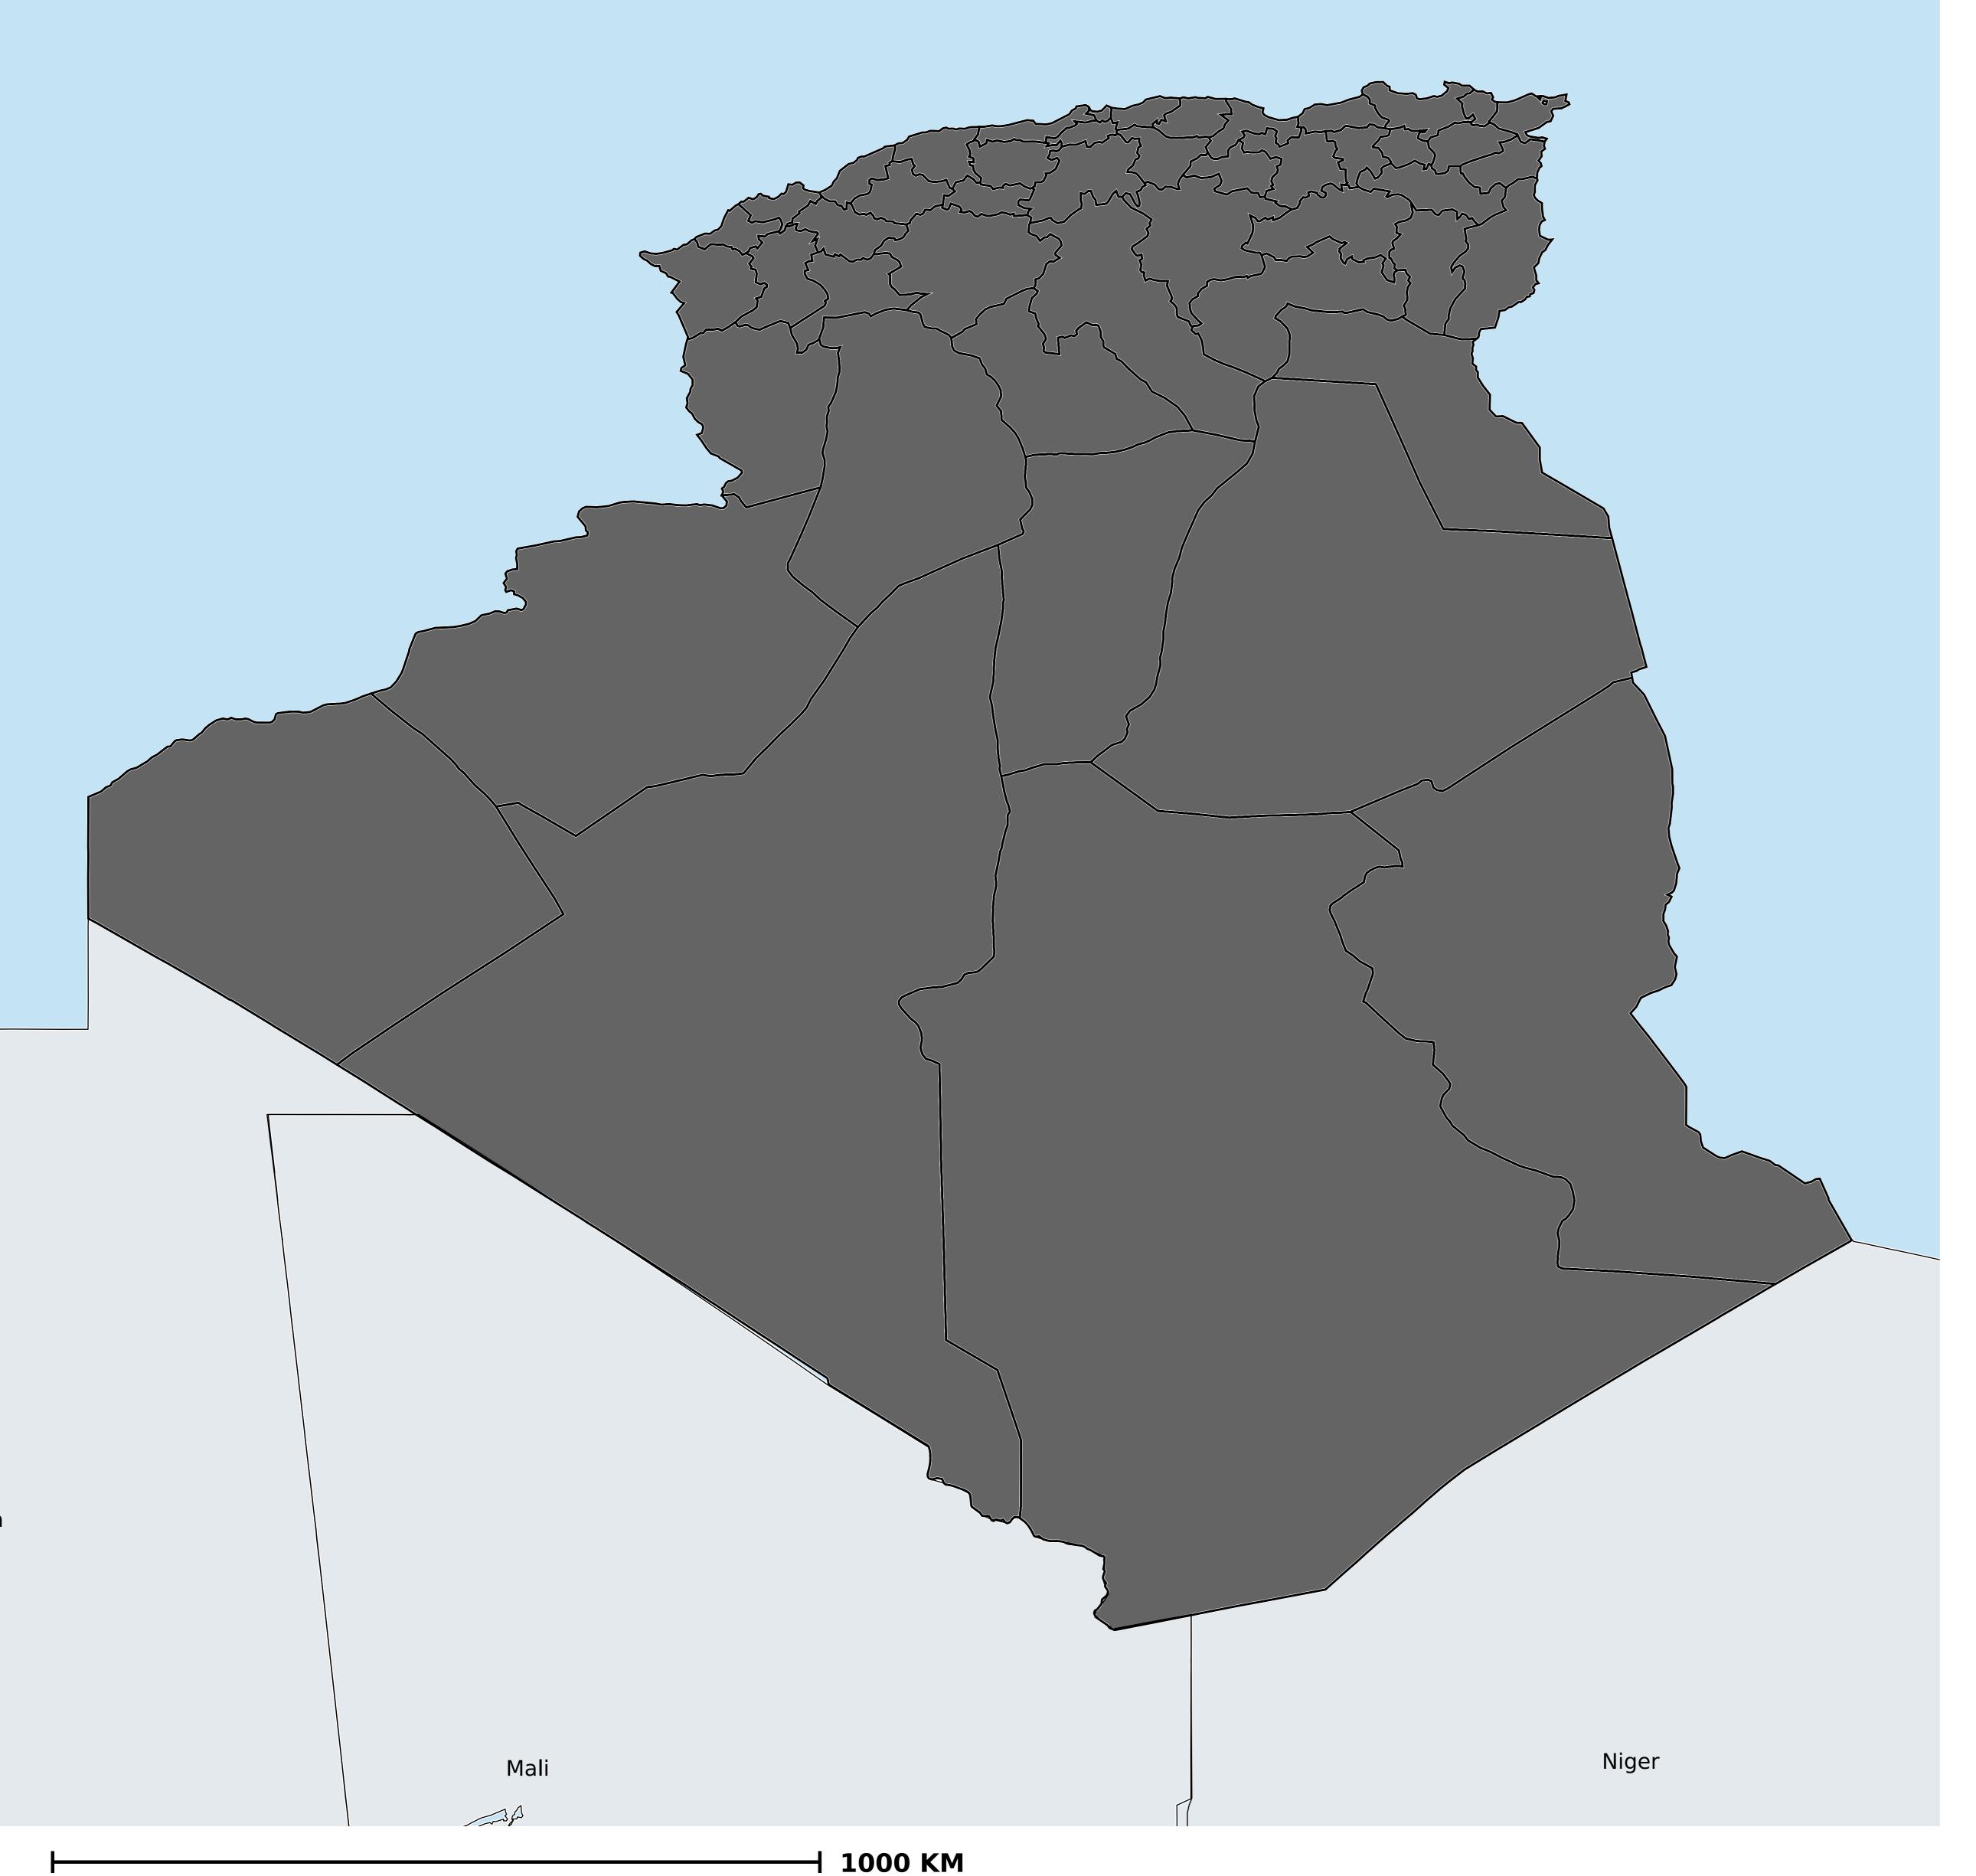

## Algeria (2014)

Geographic coverage - Total population requiring treatment MDA/PC coverage of STH

Soil-transmitted helminthiasis > MDA/PC coverage > Geographic coverage - Total population requiring treatment

Endemicity unknown
PC not required
PC delivered
PC not delivered - Moderate endemicity
PC not delivered - High endemicity
No data available

Boundaries, names and designations used here do not imply expression of WHO opinion concerning the legal status of any country, territory or area, or of its authorities, or concerning delimitation of frontiers or boundaries. Dotted / dashed lines represent approximate border lines for which there may not yet be full agreement.