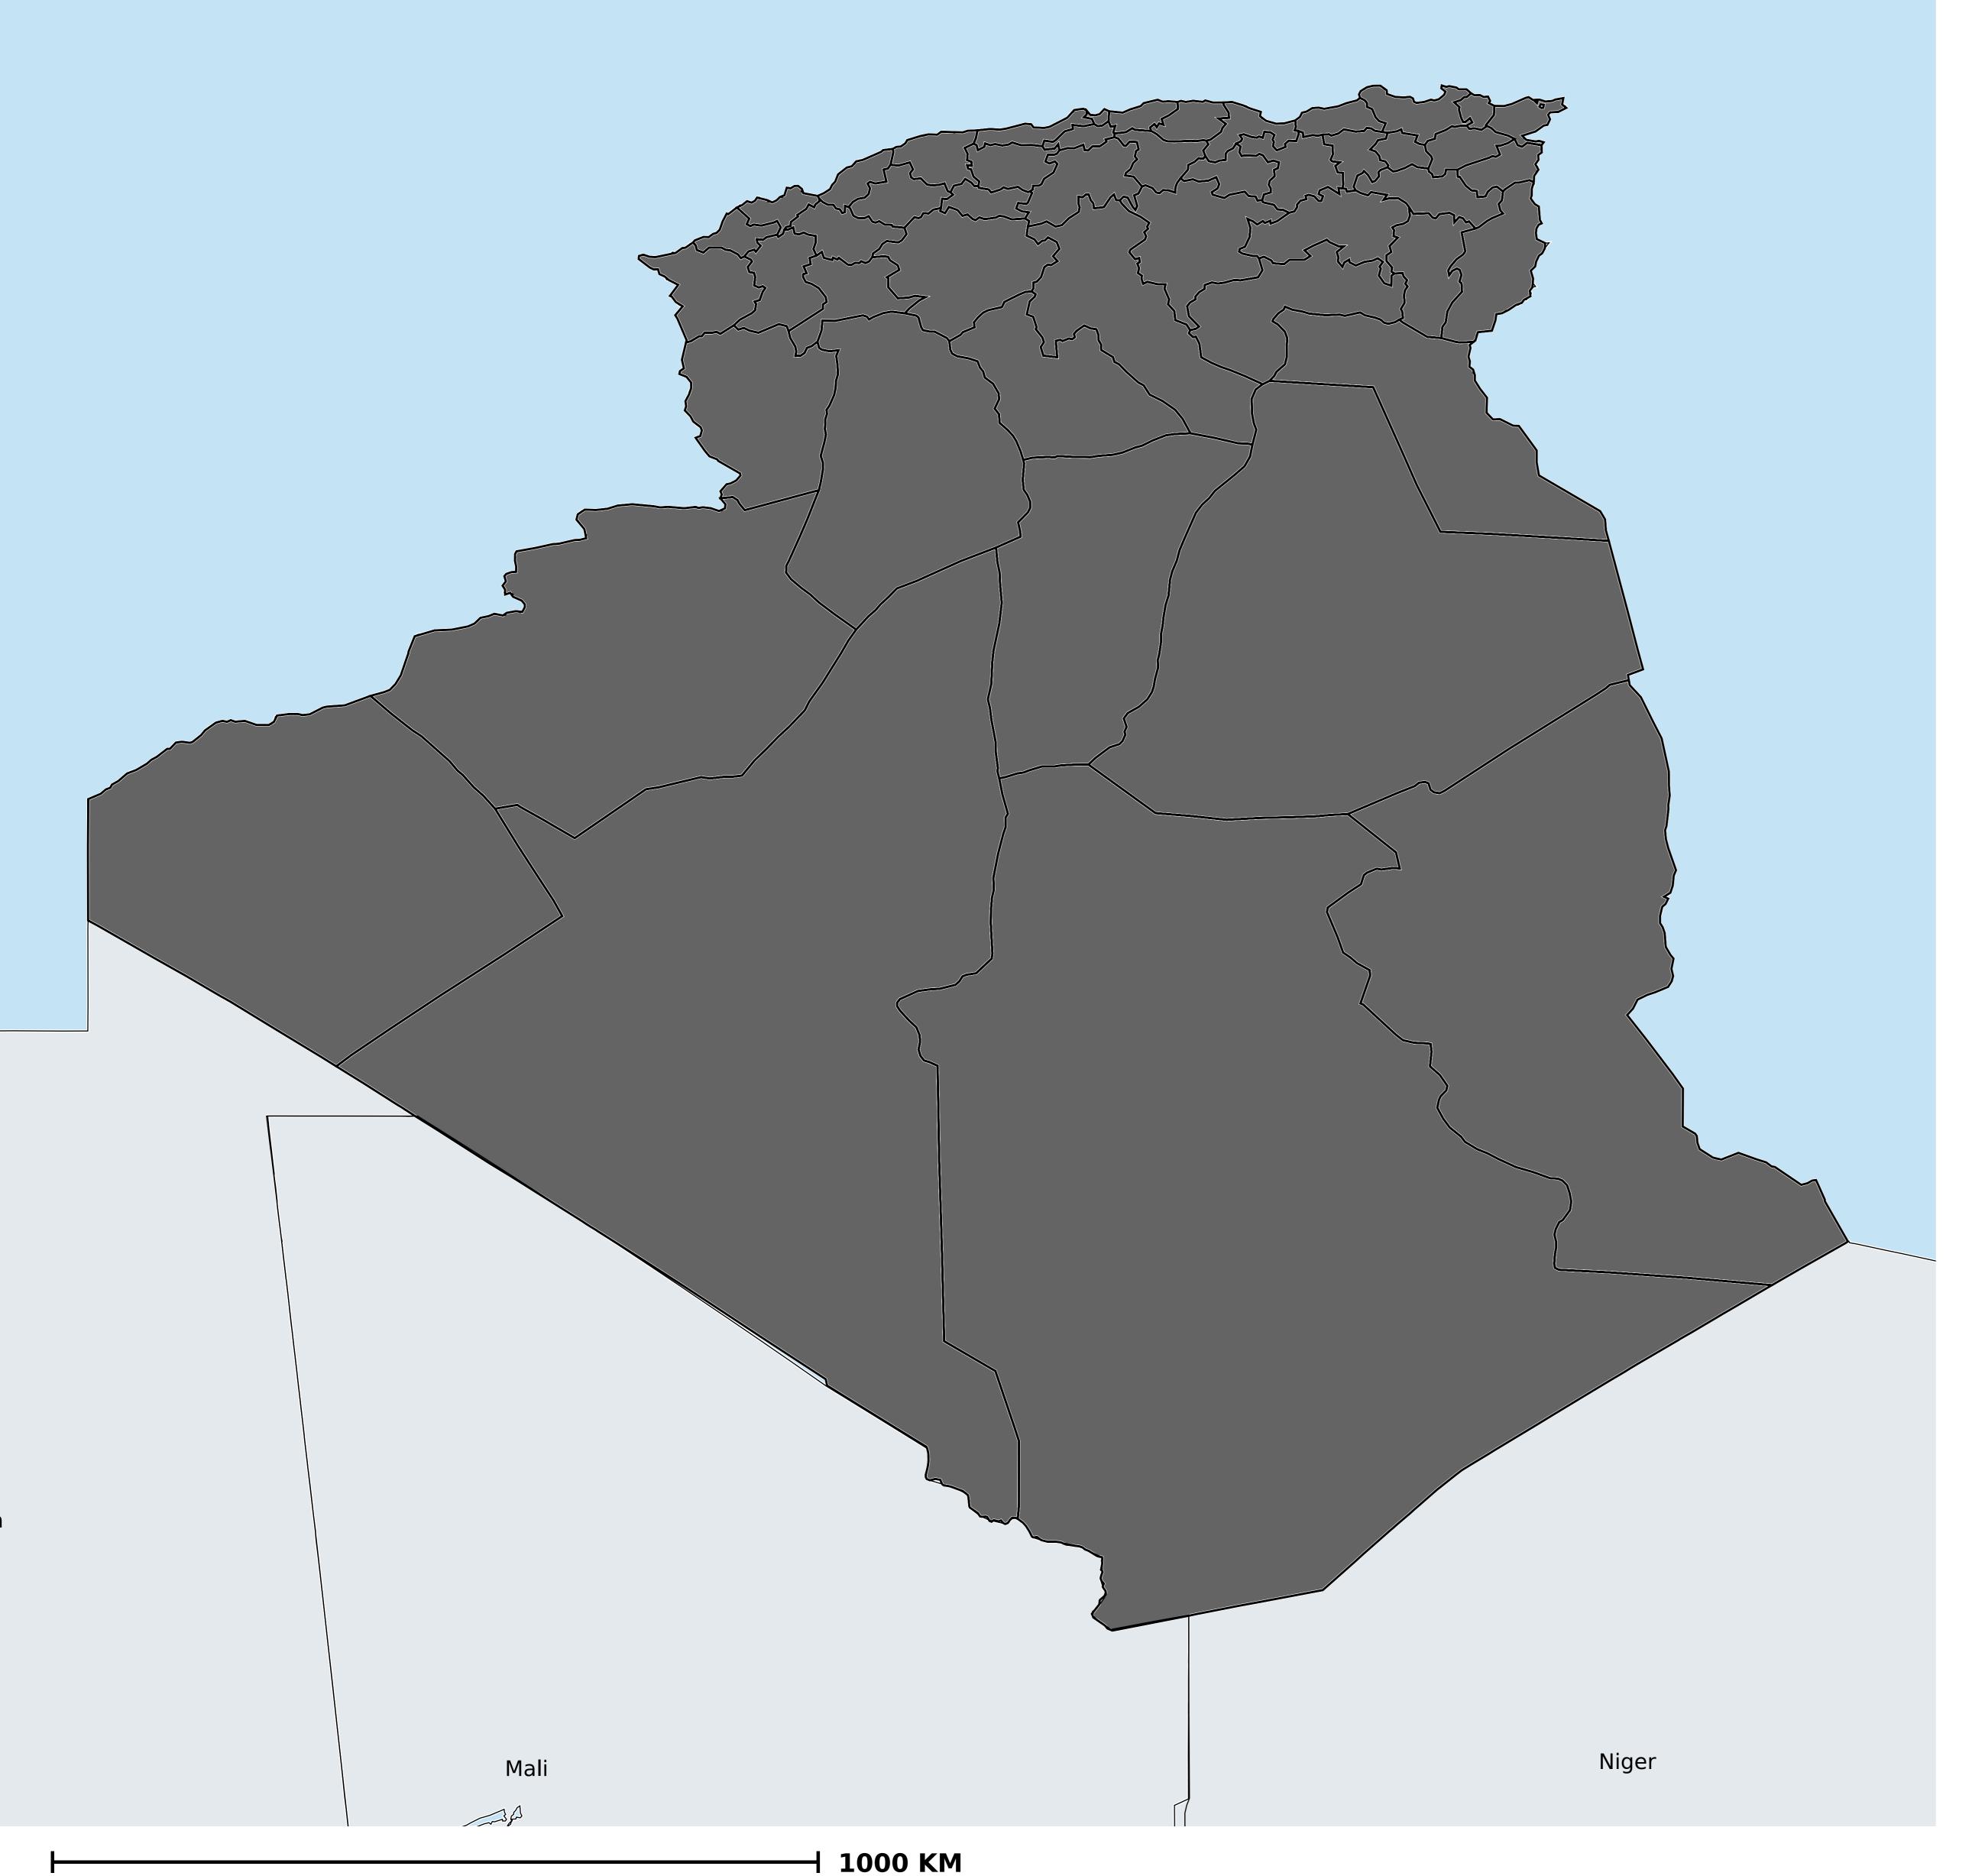

## Algeria (2021)

Geographic coverage - SAC MDA/PC coverage of Soil-transmitted helminthiasis

Soil-transmitted helminthiasis > MDA/PC coverage > Geographic coverage - SAC

Endemicity unknown
PC not required
PC delivered
Surveillance (prevalence <2%)
PC not delivered - Moderate endemicity
PC not delivered - High endemicity
No data available

Boundaries, names and designations used here do not imply expression of WHO opinion concerning the legal status of any country, territory or area, or of its authorities, or concerning delimitation of frontiers or boundaries. Dotted / dashed lines represent approximate border lines for which there may not yet be full agreement.

## **Data Source:**

Data provided by health ministries to ESPEN through WHO reporting processes. All reasonable precautions have been taken to verify this information

Copyright 2024 WHO. All rights reserved. Generated 26 January 2024