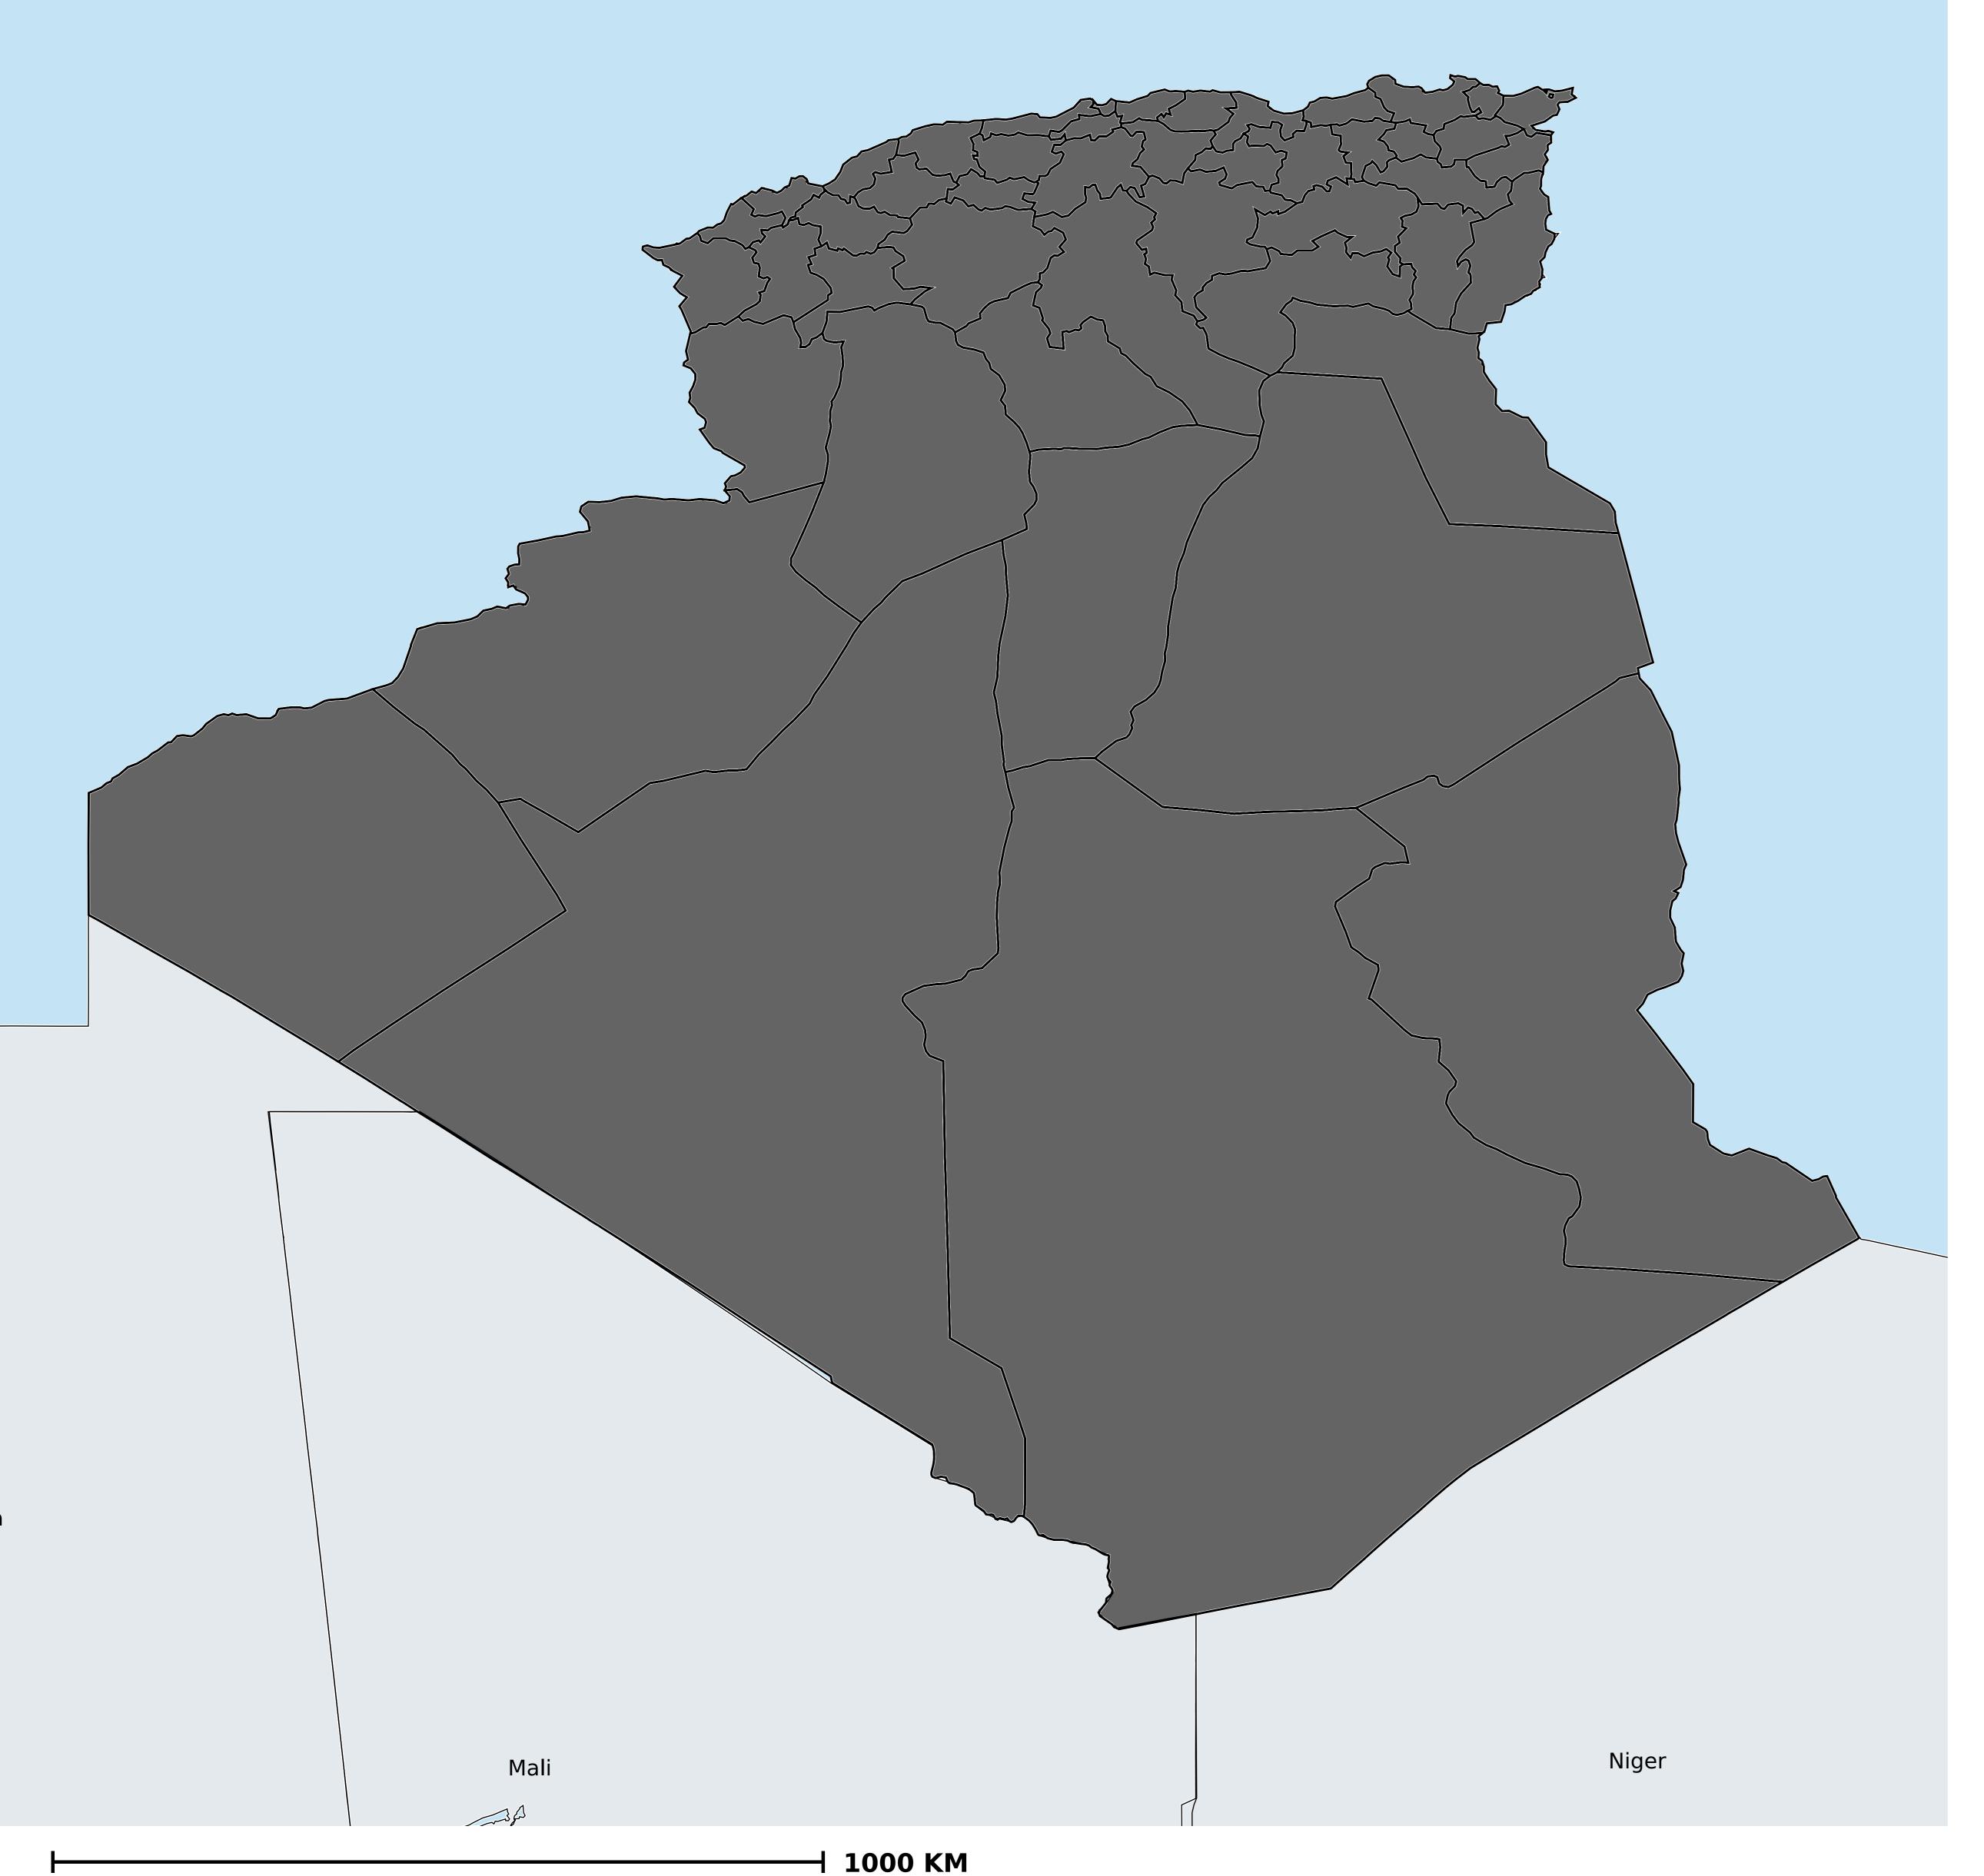

## Algeria (2020)

Geographic coverage - SAC MDA/PC coverage of Soil-transmitted helminthiasis

Soil-transmitted helminthiasis > MDA/PC coverage > Geographic coverage - SAC

Endemicity unknown
PC not required
PC delivered
PC not delivered - Moderate endemicity
PC not delivered - High endemicity
No data available

Boundaries, names and designations used here do not imply expression of WHO opinion concerning the legal status of any country, territory or area, or of its authorities, or concerning delimitation of frontiers or boundaries. Dotted / dashed lines represent approximate border lines for which there may not yet be full agreement.

## **Data Source:**

Data provided by health ministries to ESPEN through WHO reporting processes. All reasonable precautions have been taken to verify this information

Copyright 2023 WHO. All rights reserved. Generated 17 September 2023