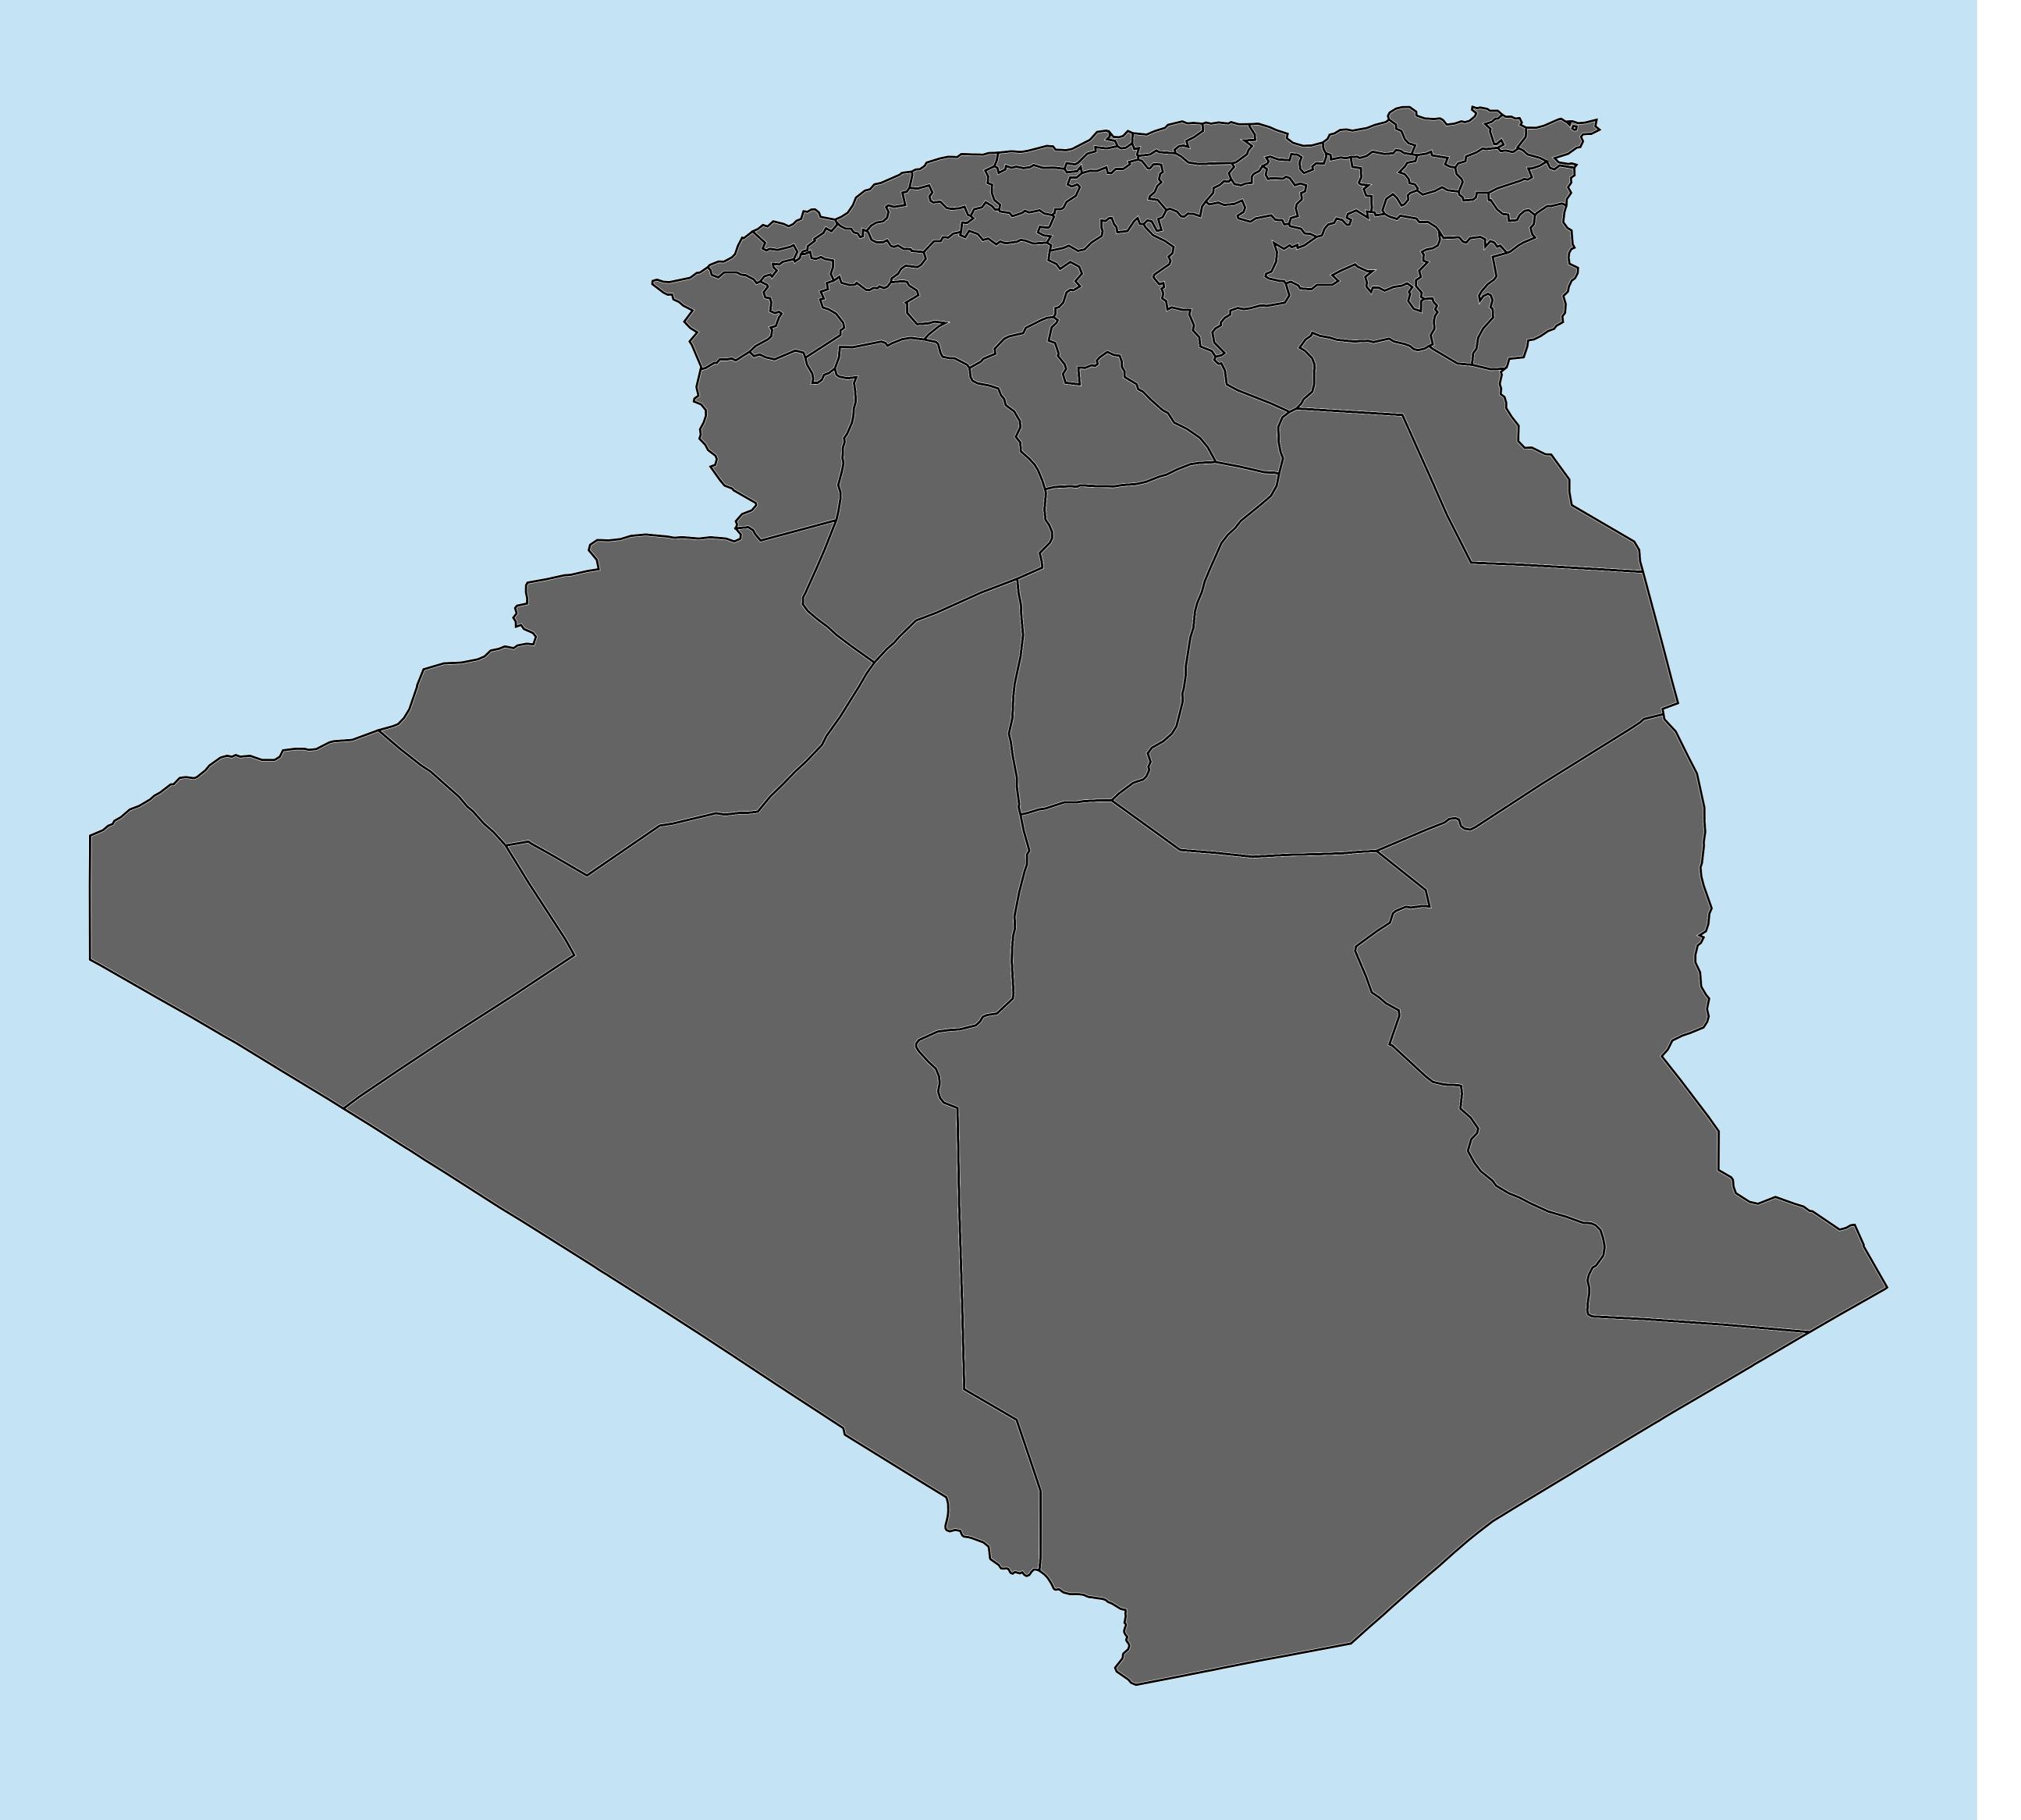

## Algeria (2018)

## Geographic coverage - SAC MDA/PC coverage of Soil-transmitted helminthiasis

Soil-transmitted helminthiasis > MDA/PC coverage > Geographic coverage - SAC

Boundaries, names and designations used here do not imply expression of WHO opinion concerning the legal status of any country, territory or area, or of its authorities, or concerning delimitation of frontiers or boundaries. Dotted / dashed lines represent approximate border lines for which there may not yet be full agreement.

## **Data Source:**

Data provided by health ministries to ESPEN through WHO reporting processes. All reasonable precautions have been taken to verify this information

Copyright 2023 WHO. All rights reserved. Generated 17 September 2023