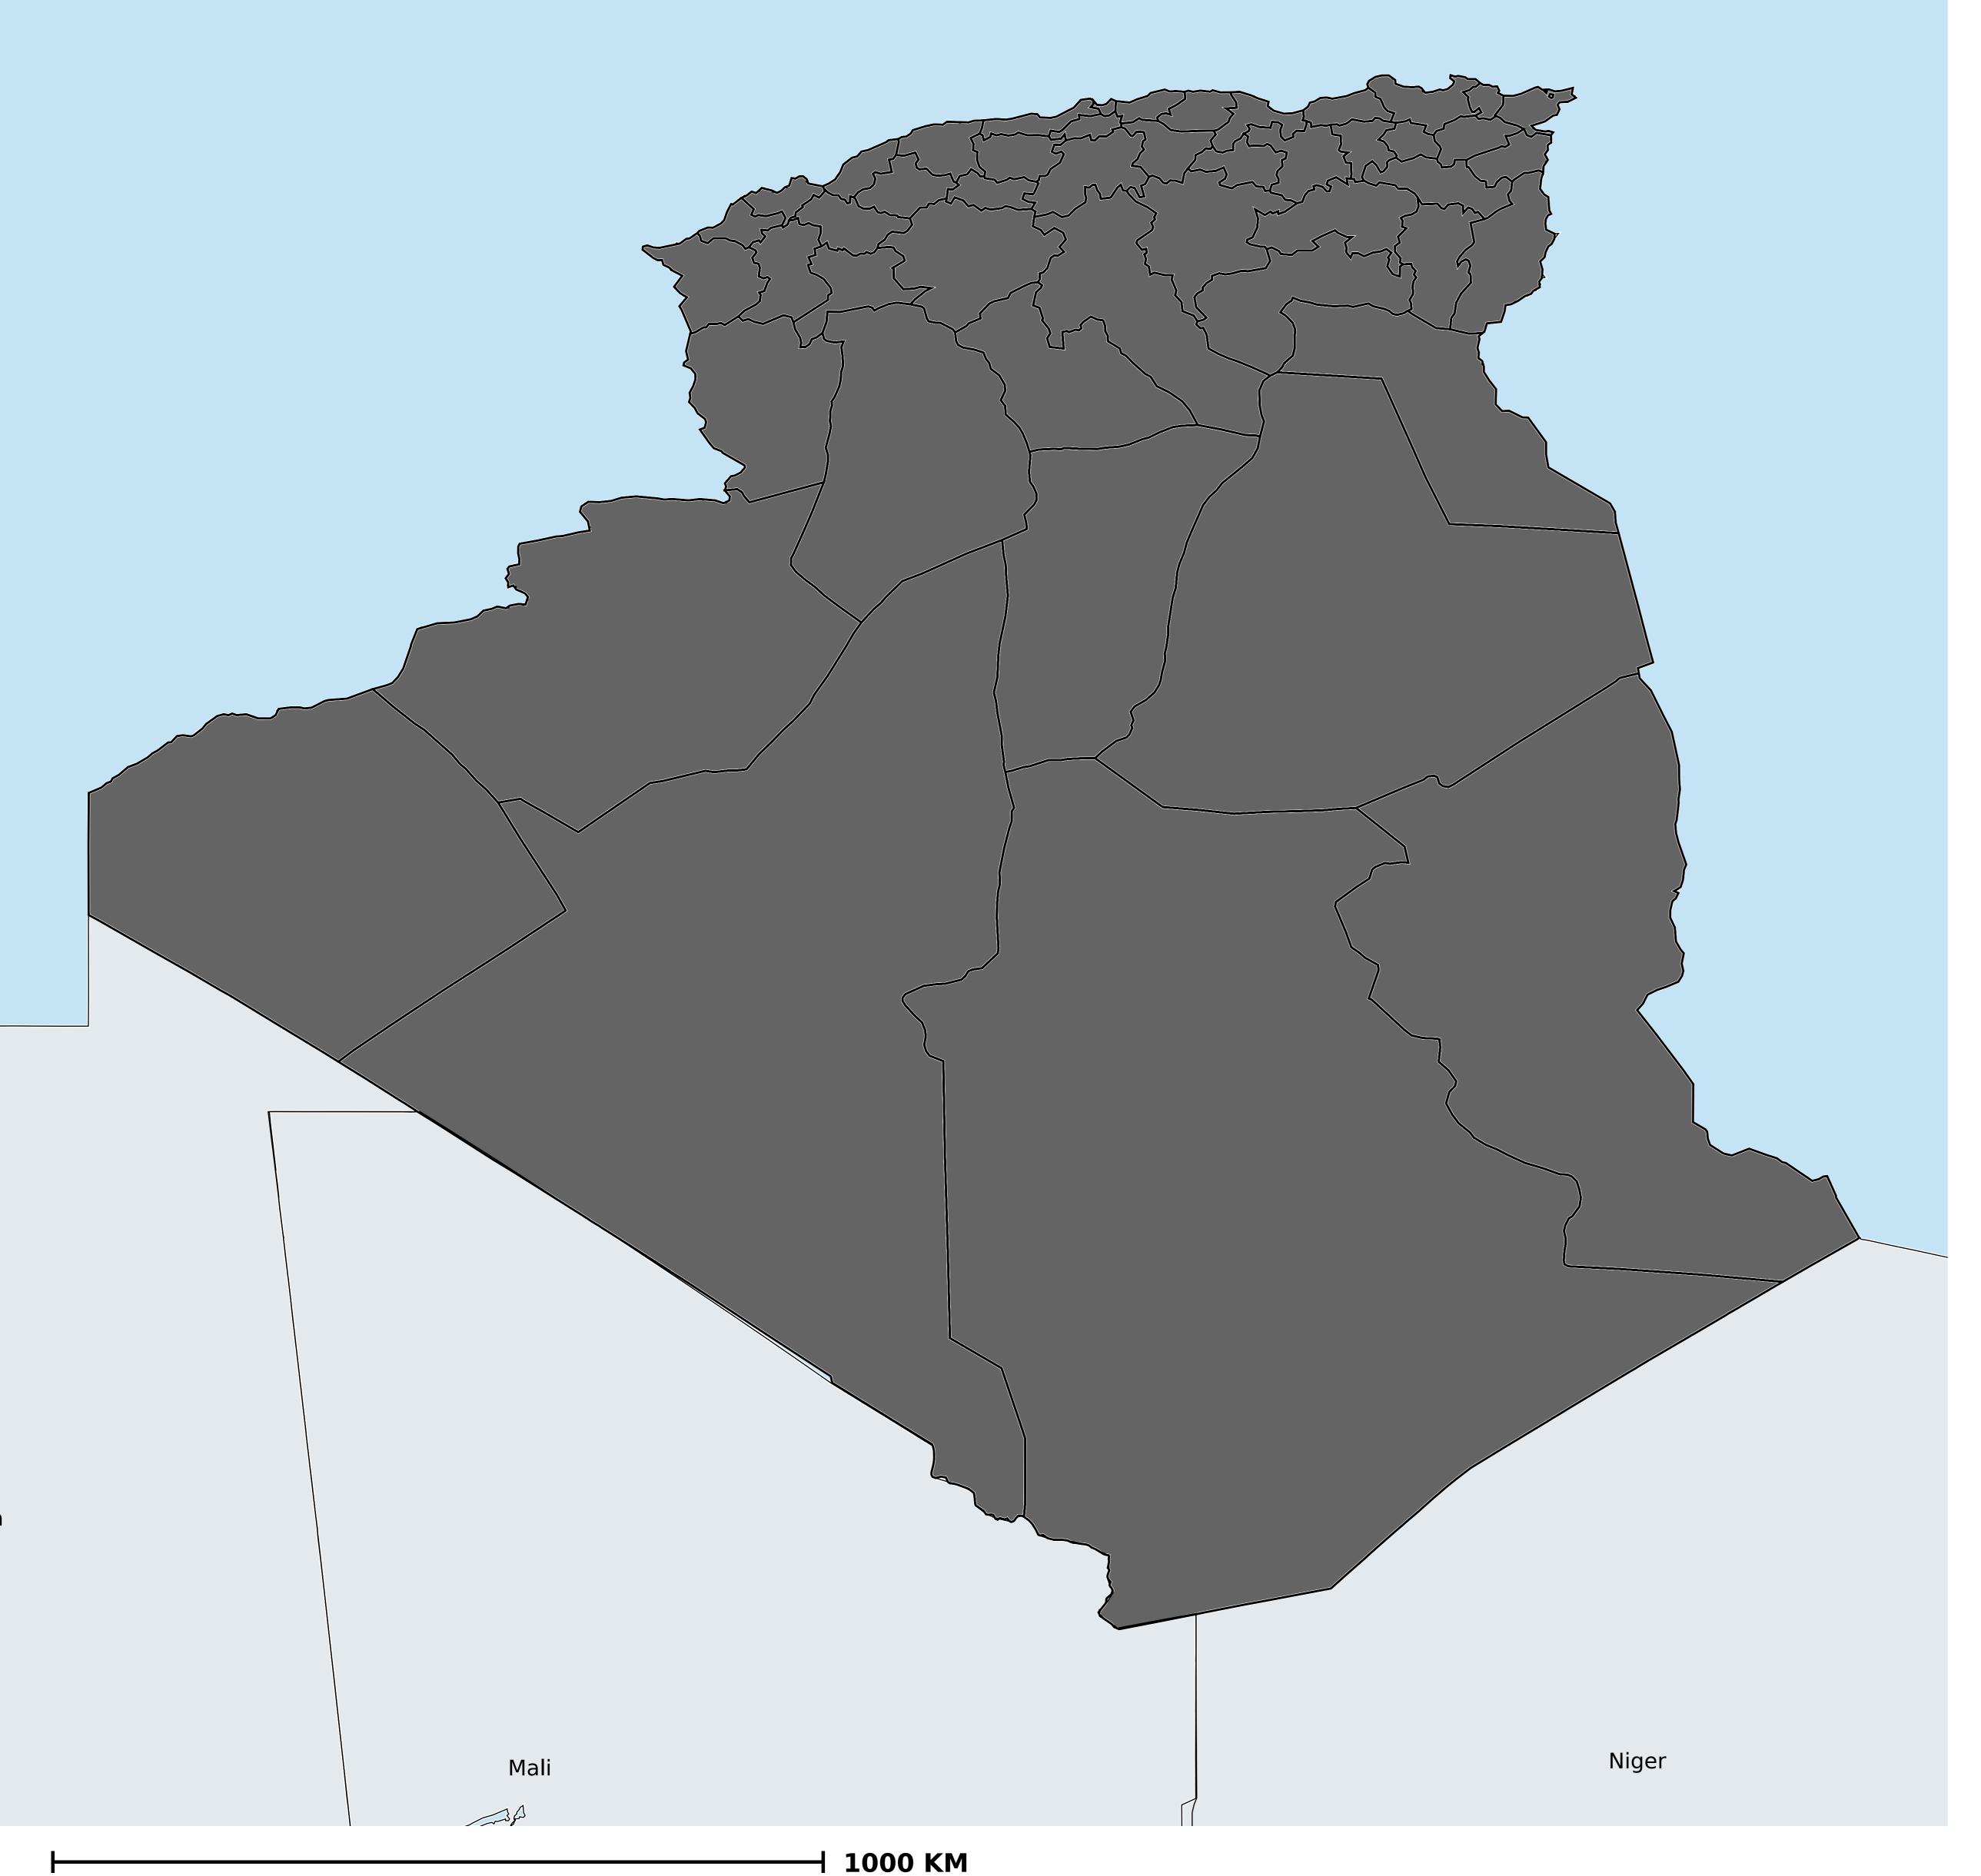

## Algeria (2017)

Geographic coverage - SAC MDA/PC coverage of Soil-transmitted helminthiasis

Soil-transmitted helminthiasis > MDA/PC coverage > Geographic coverage - SAC

Endemicity unknown
PC not required
PC delivered
PC not delivered - Moderate endemicity
PC not delivered - High endemicity
No data available

Boundaries, names and designations used here do not imply expression of WHO opinion concerning the legal status of any country, territory or area, or of its authorities, or concerning delimitation of frontiers or boundaries. Dotted / dashed lines represent approximate border lines for which there may not yet be full agreement.

## **Data Source:**

Data provided by health ministries to ESPEN through WHO reporting processes. All reasonable precautions have been taken to verify this information

Copyright 2023 WHO. All rights reserved. Generated 17 September 2023