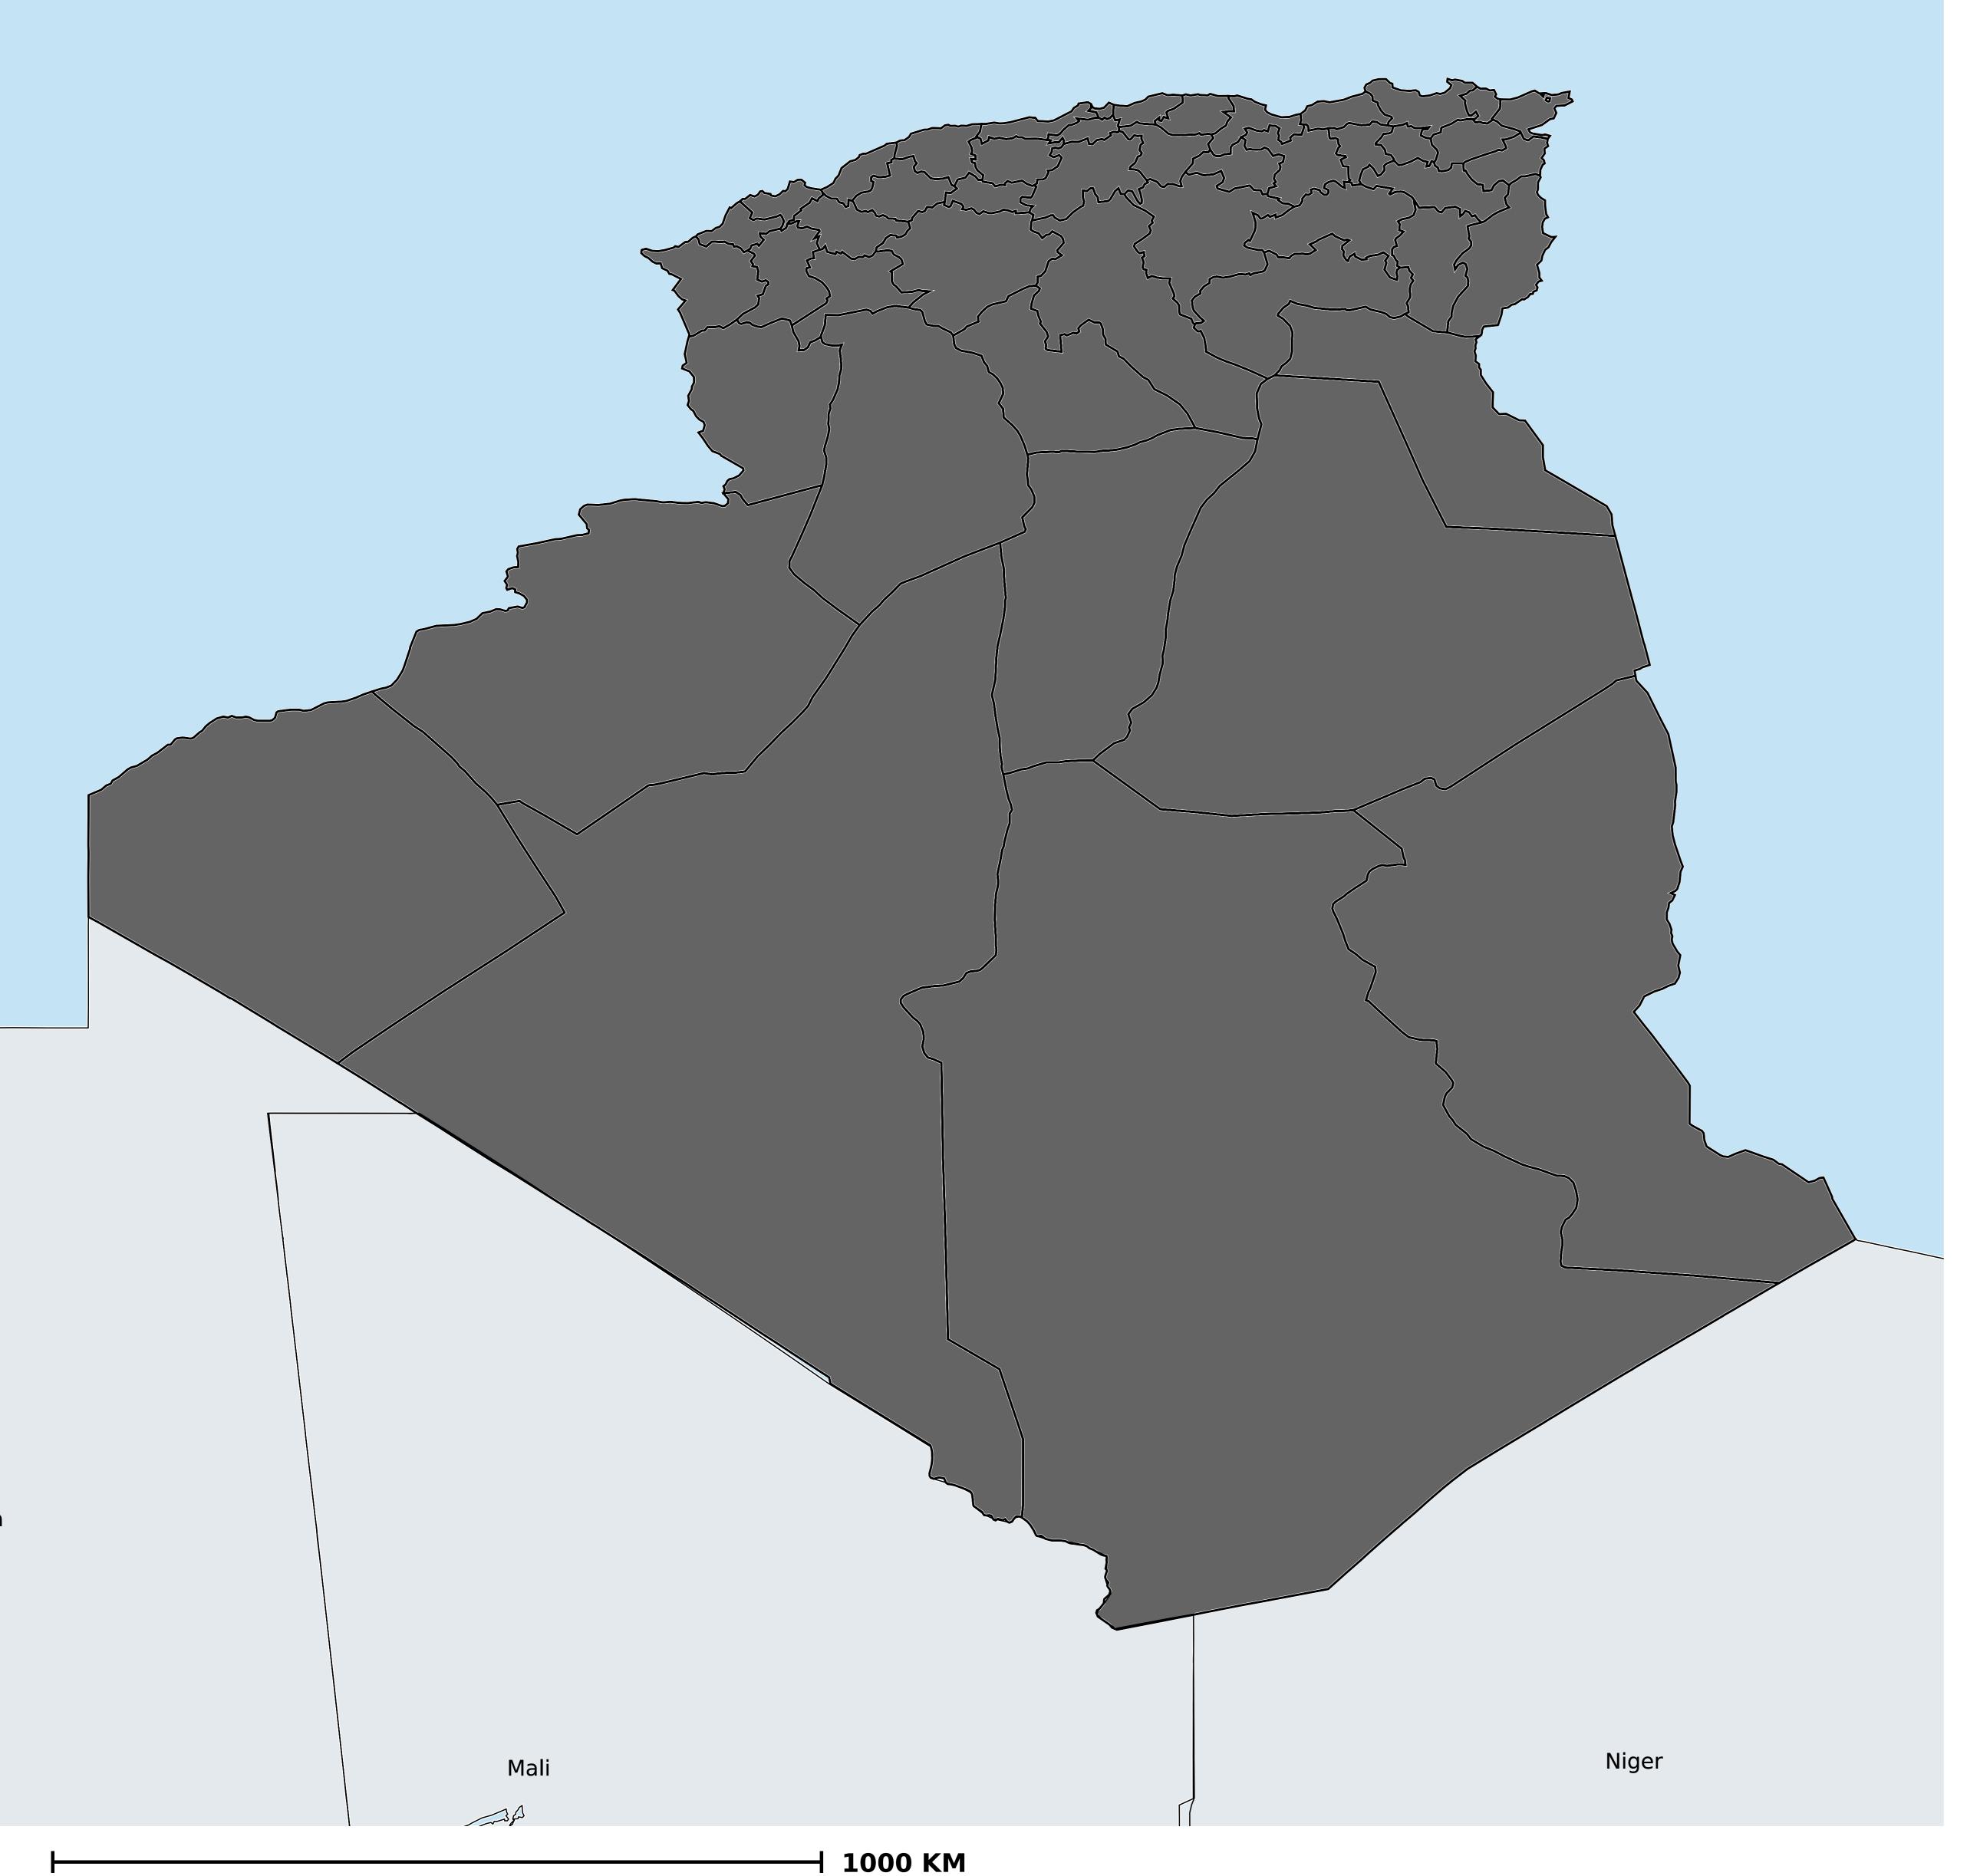

## Algeria (2013)

Geographic coverage - SAC MDA/PC coverage of Soil-transmitted helminthiasis

Soil-transmitted helminthiasis > MDA/PC coverage > Geographic coverage - SAC

Endemicity unknown
PC not required
PC delivered
PC not delivered - Moderate endemicity
PC not delivered - High endemicity
No data available

Boundaries, names and designations used here do not imply expression of WHO opinion concerning the legal status of any country, territory or area, or of its authorities, or concerning delimitation of frontiers or boundaries. Dotted / dashed lines represent approximate border lines for which there may not yet be full agreement.

## **Data Source:**

Data provided by health ministries to ESPEN through WHO reporting processes. All reasonable precautions have been taken to verify this information

Copyright 2023 WHO. All rights reserved. Generated 17 September 2023