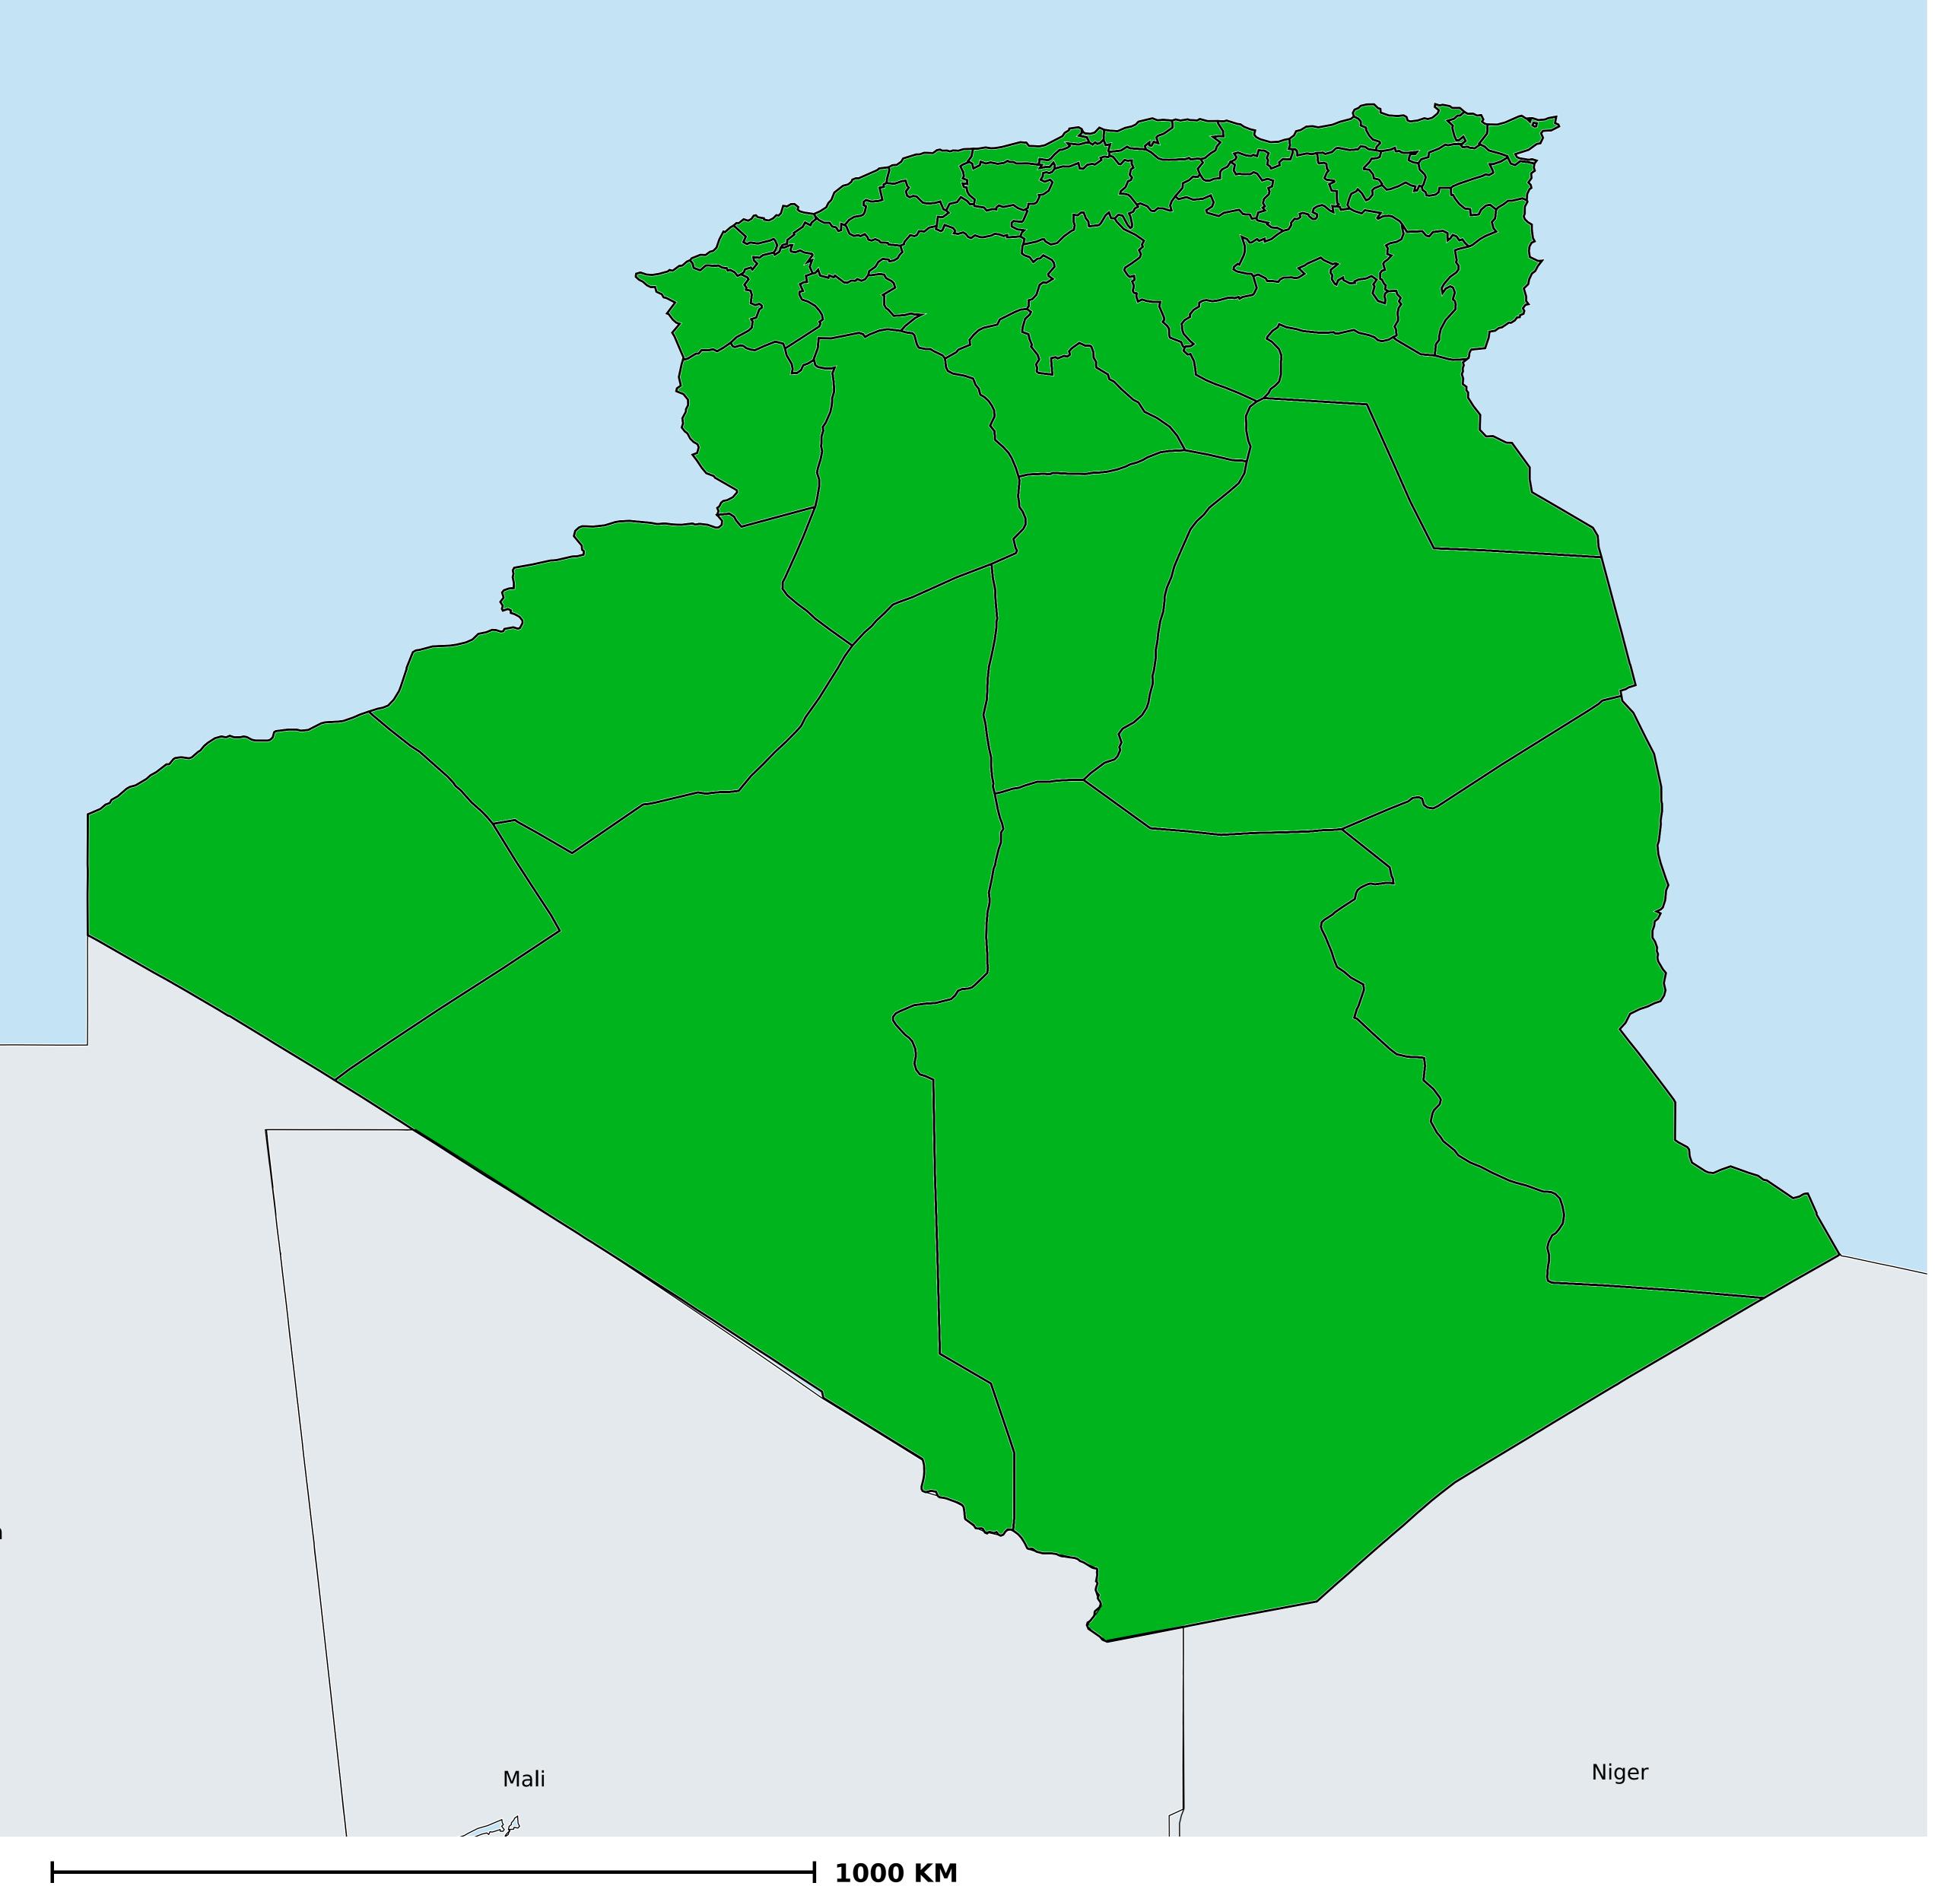

## Algeria (2014)

Therapeutic coverage - Total population requiring treatment MDA/PC coverage of Schistosomiasis

Schistosomiasis > MDA/PC coverage > Therapeutic coverage

- Total population requiring treatment

Endemicity unknown
PC not required
PC not delivered - High endemicity
PC not delivered - Low/Moderate endemicity
< 75% coverage
≥75% coverage
No data available

Boundaries, names and designations used here do not imply expression of WHO opinion concerning the legal status of any country, territory or area, or of its authorities, or concerning delimitation of frontiers or boundaries. Dotted / dashed lines represent approximate border lines for which there may not yet be full agreement.