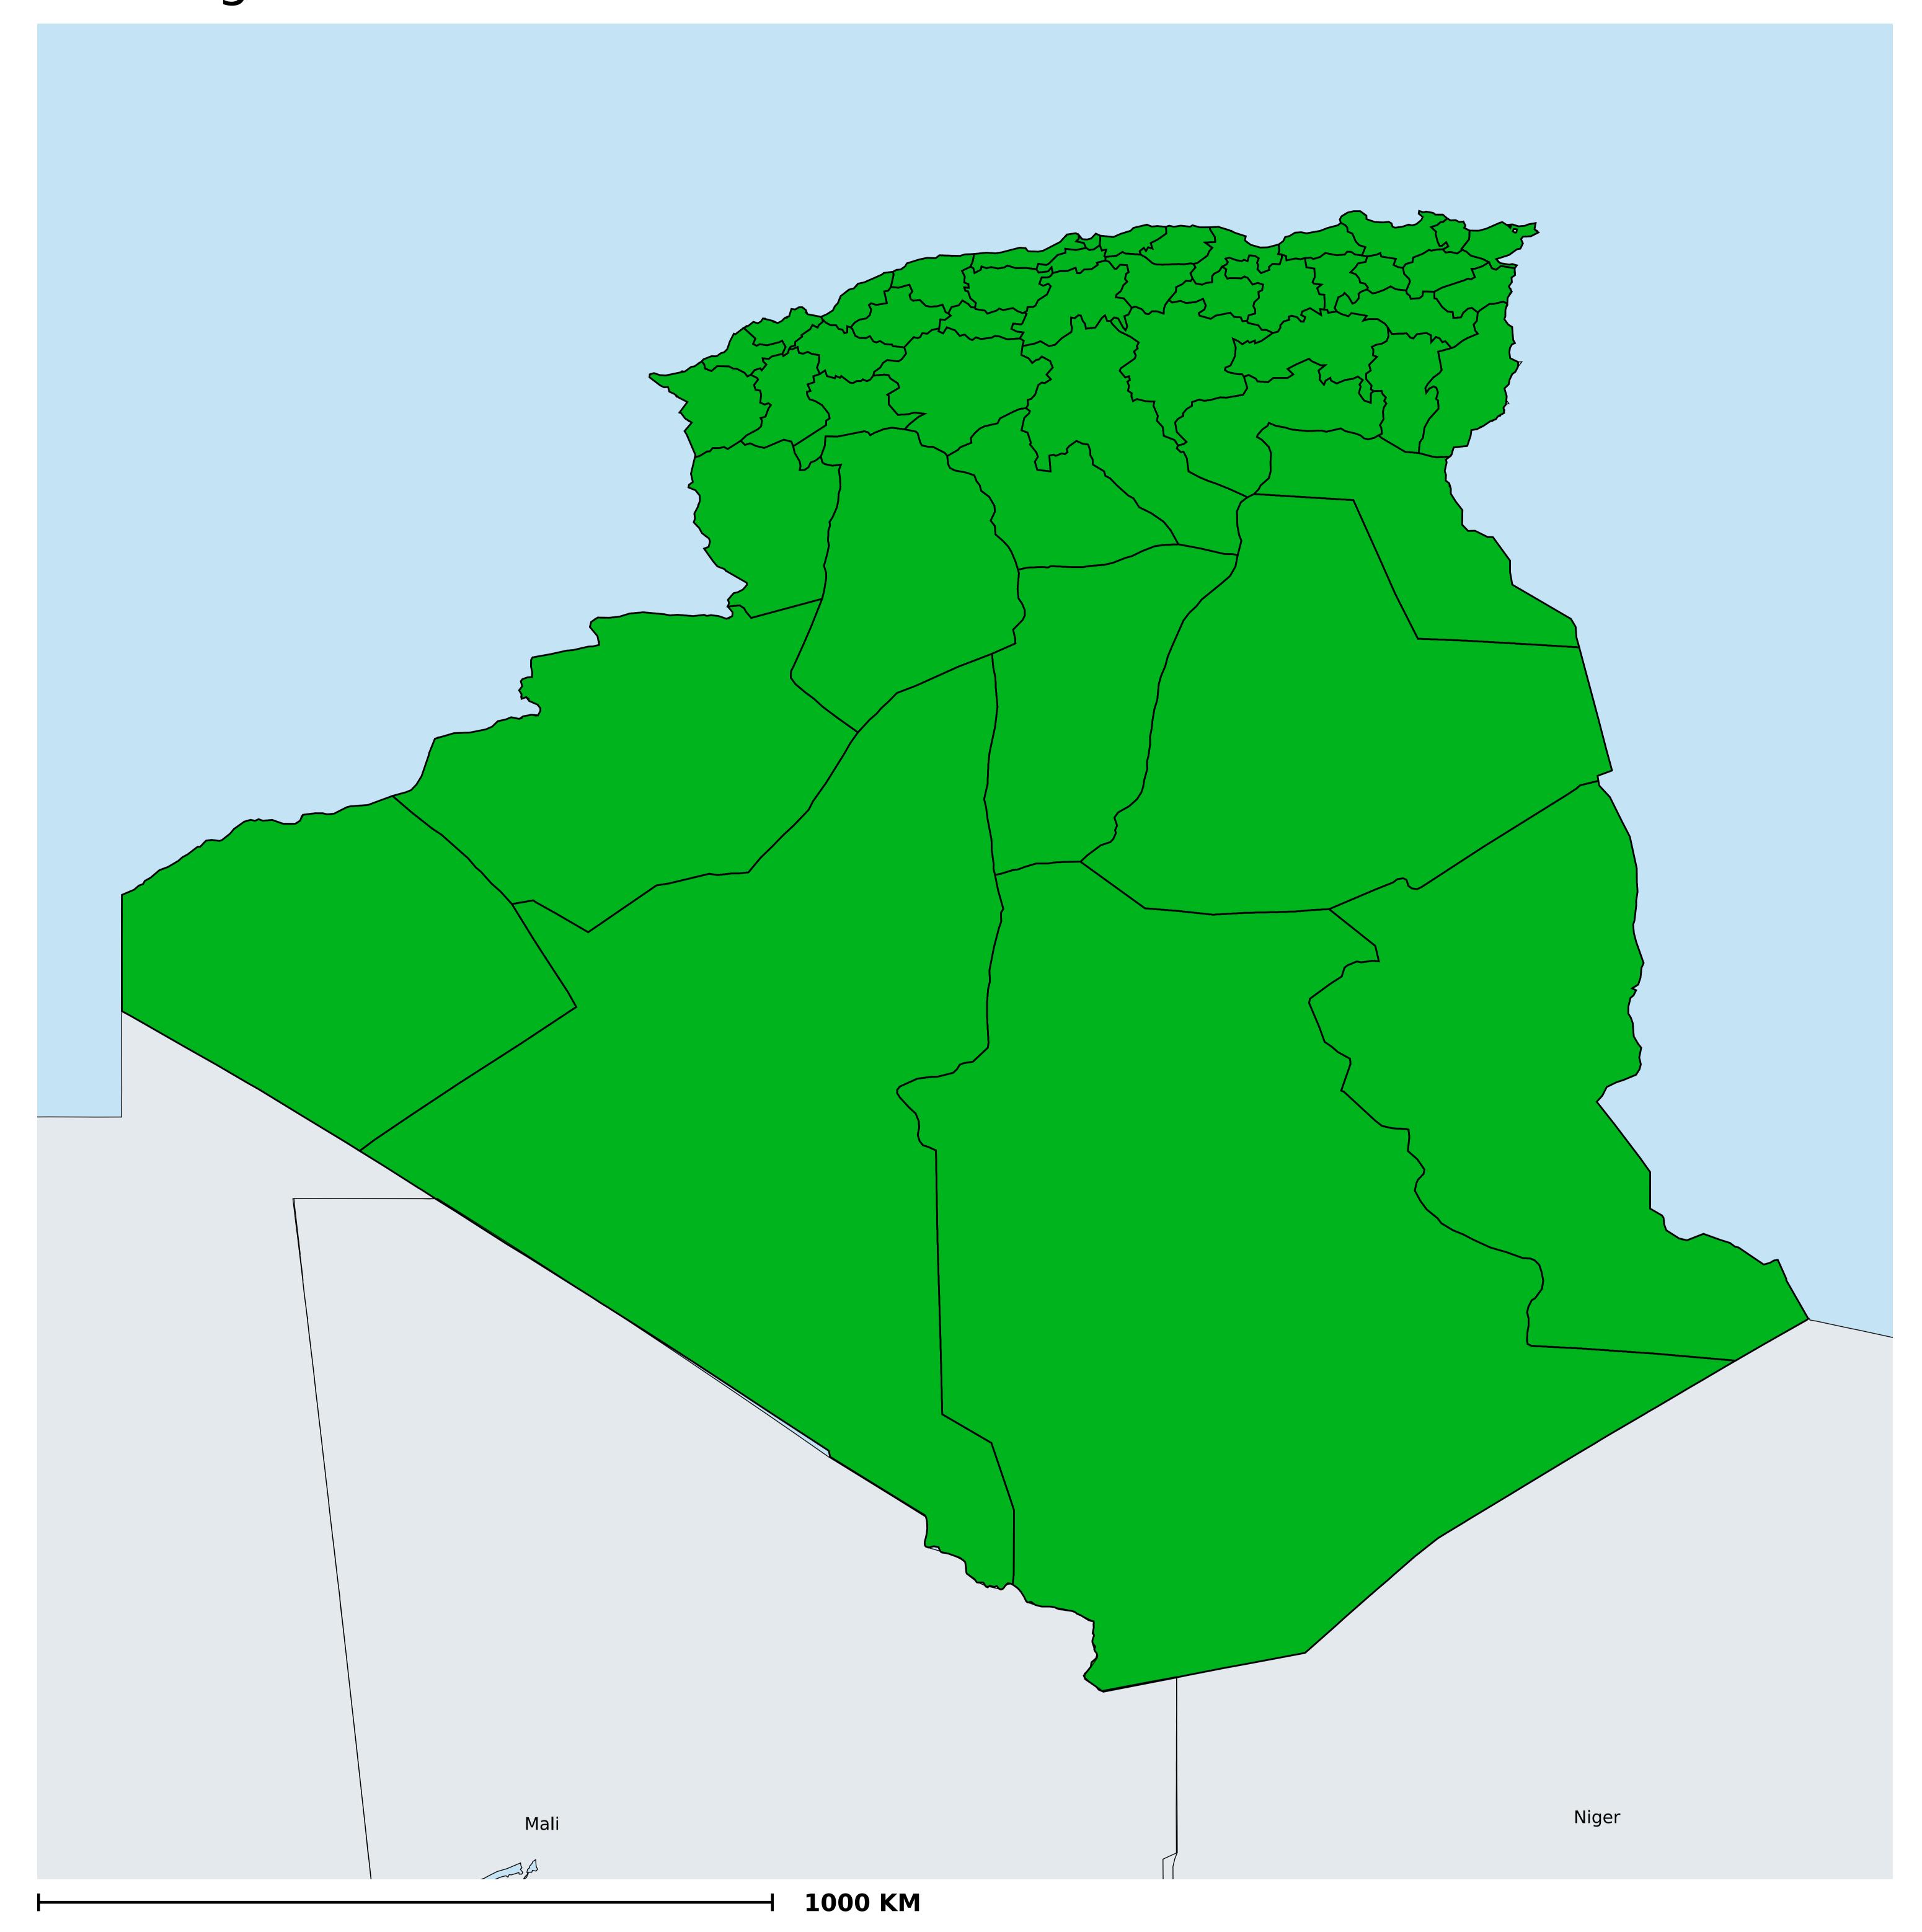

## Algeria (2021)

## Geographic coverage - Total population requiring treatment MDA/PC coverage of Schistosomiasis

Boundaries, names and designations used here do not imply expression of WHO opinion concerning the legal status of any country, territory or area, or of its authorities, or concerning delimitation of frontiers or boundaries. Dotted / dashed lines represent approximate border lines for which there may not yet be full agreement.

Schistosomiasis > MDA/PC coverage > Geographic coverage - Total population requiring treatment

Endemicity unknown
PC not required
PC delivered
Surveillance (prevalence <1%)
PC not delivered - Low/Moderate endemicity
PC not delivered - High endemicity
No data available