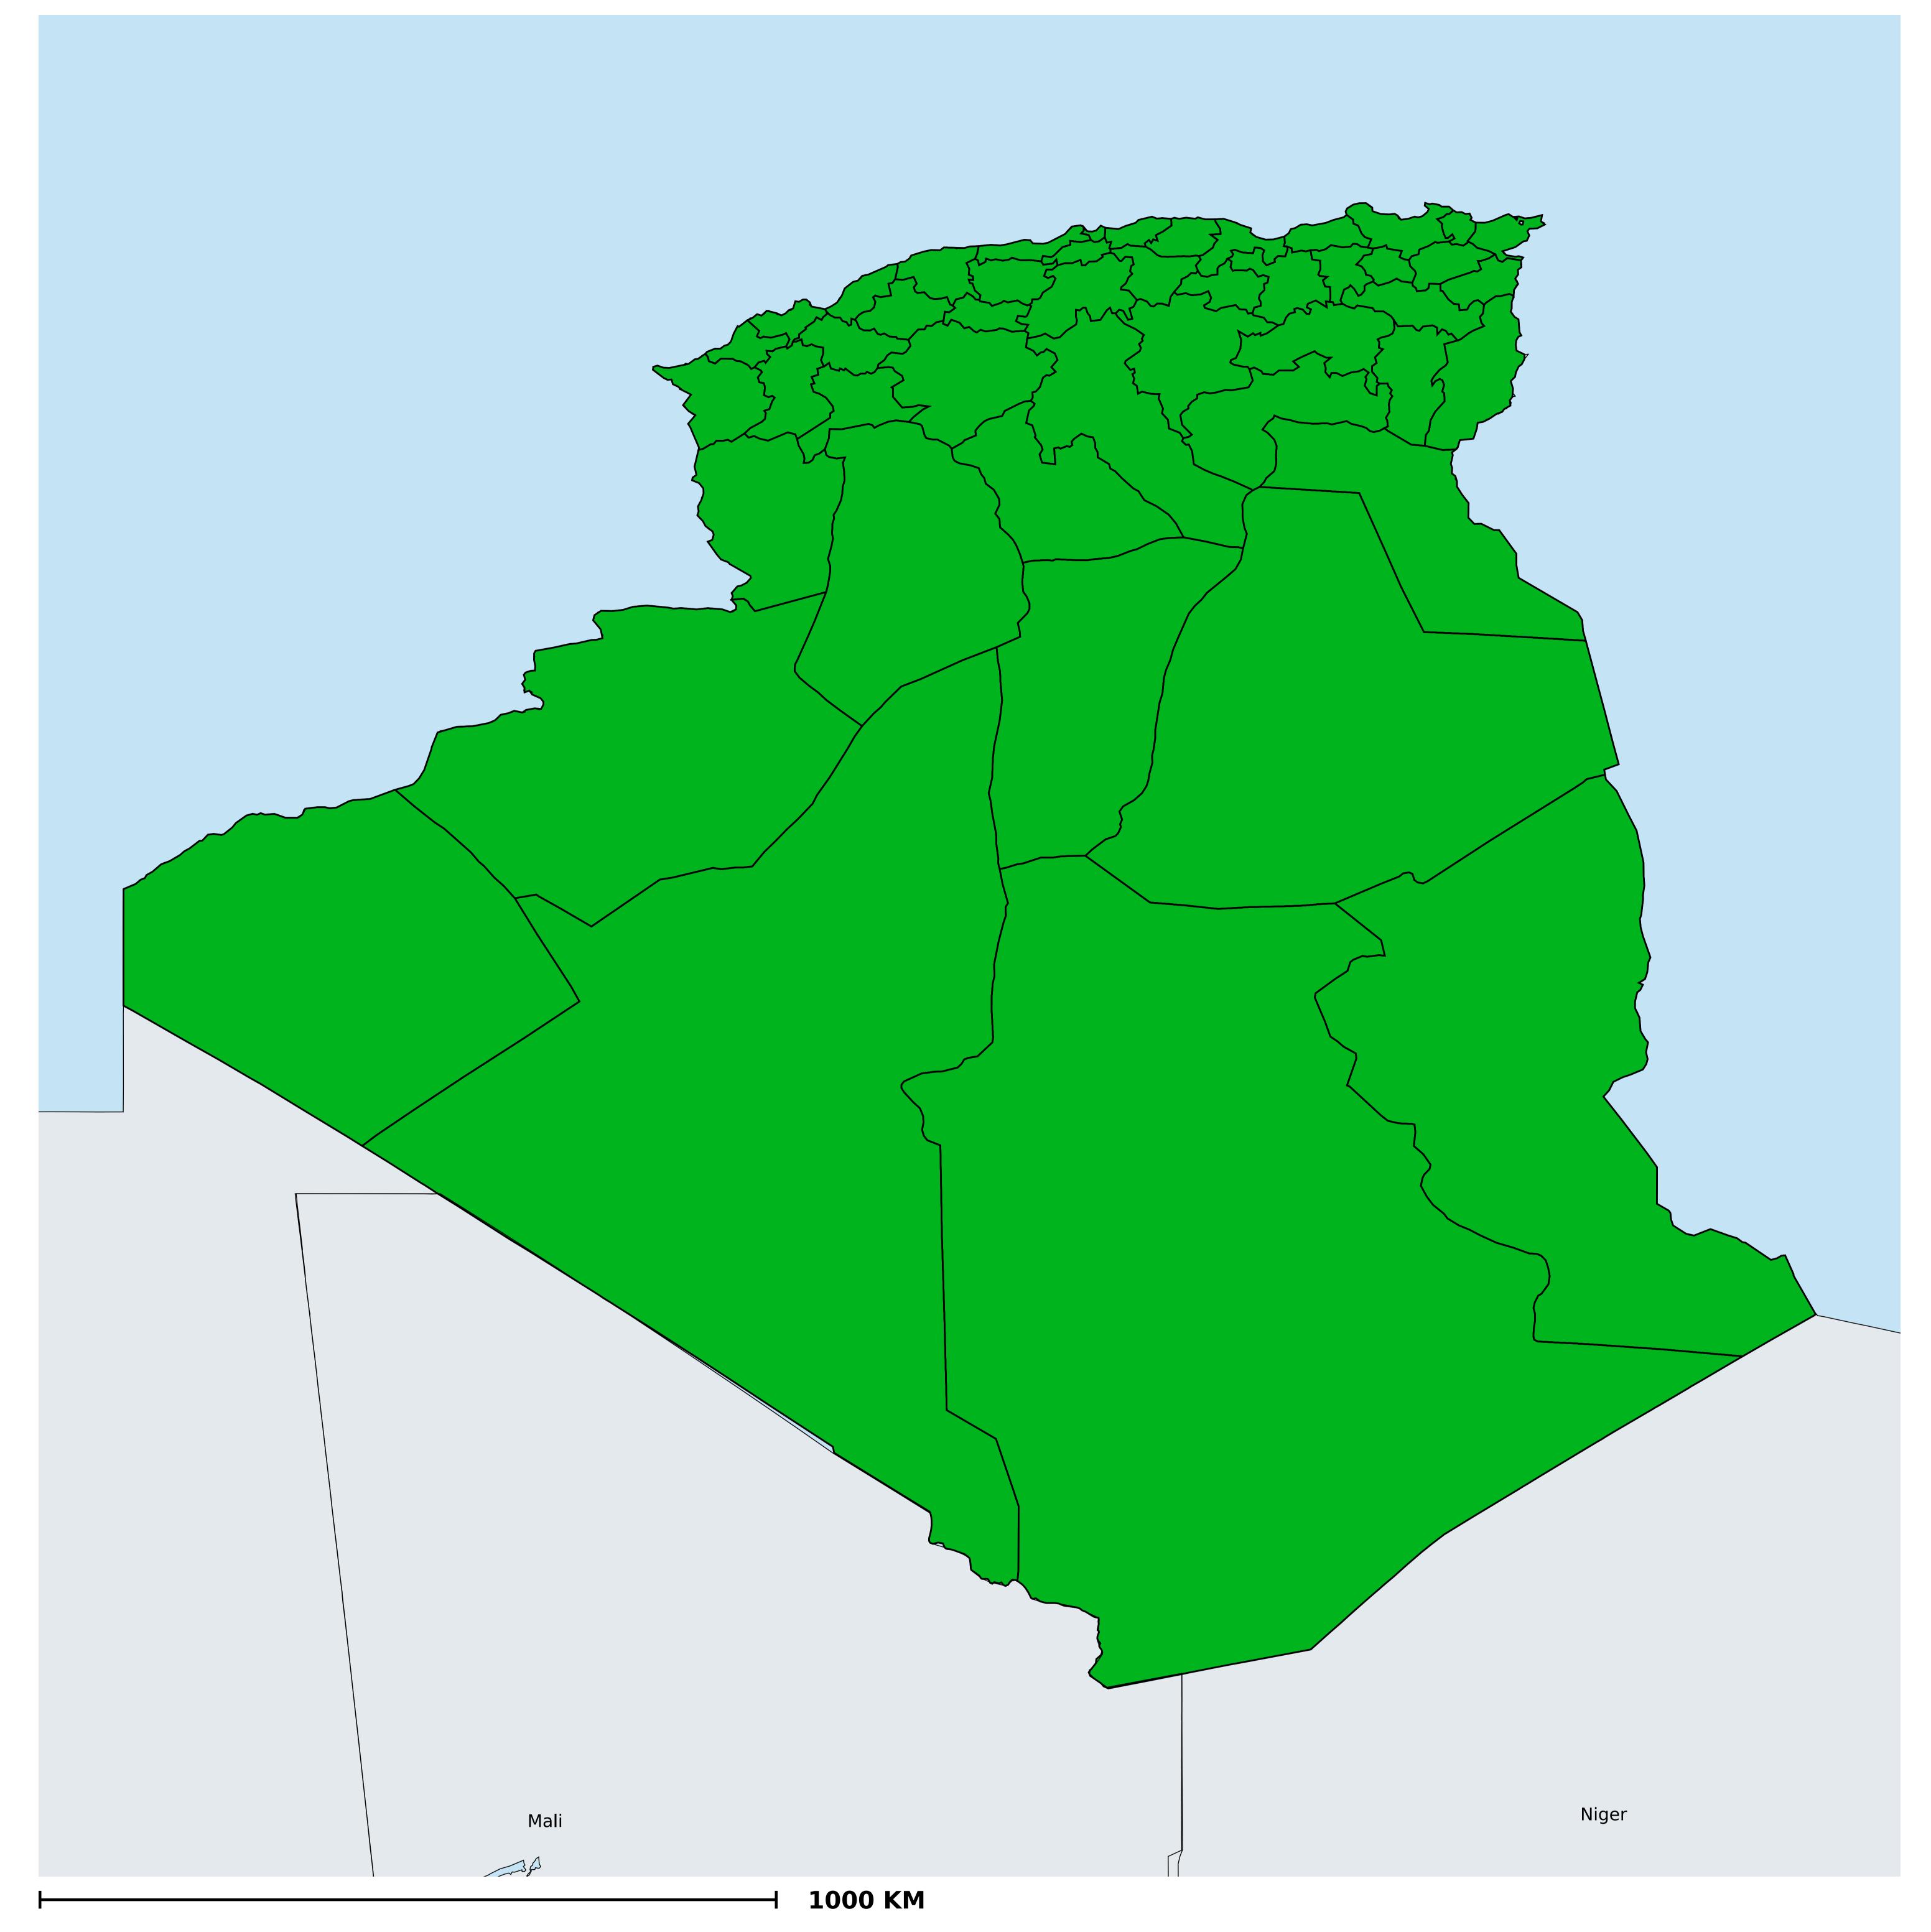

## Algeria (2020)

## Geographic coverage - Total population requiring treatment MDA/PC coverage of Schistosomiasis

Boundaries, names and designations used here do not imply expression of WHO opinion concerning the legal status of any country, territory or area, or of its authorities, or concerning delimitation of frontiers or boundaries. Dotted / dashed lines represent approximate border lines for which there may not yet be full agreement.

Schistosomiasis > MDA/PC coverage > Geographic coverage - Total population requiring treatment

Endemicity unknown
PC not required
PC delivered
PC not delivered - Low/Moderate endemicity
PC not delivered - High endemicity
No data available