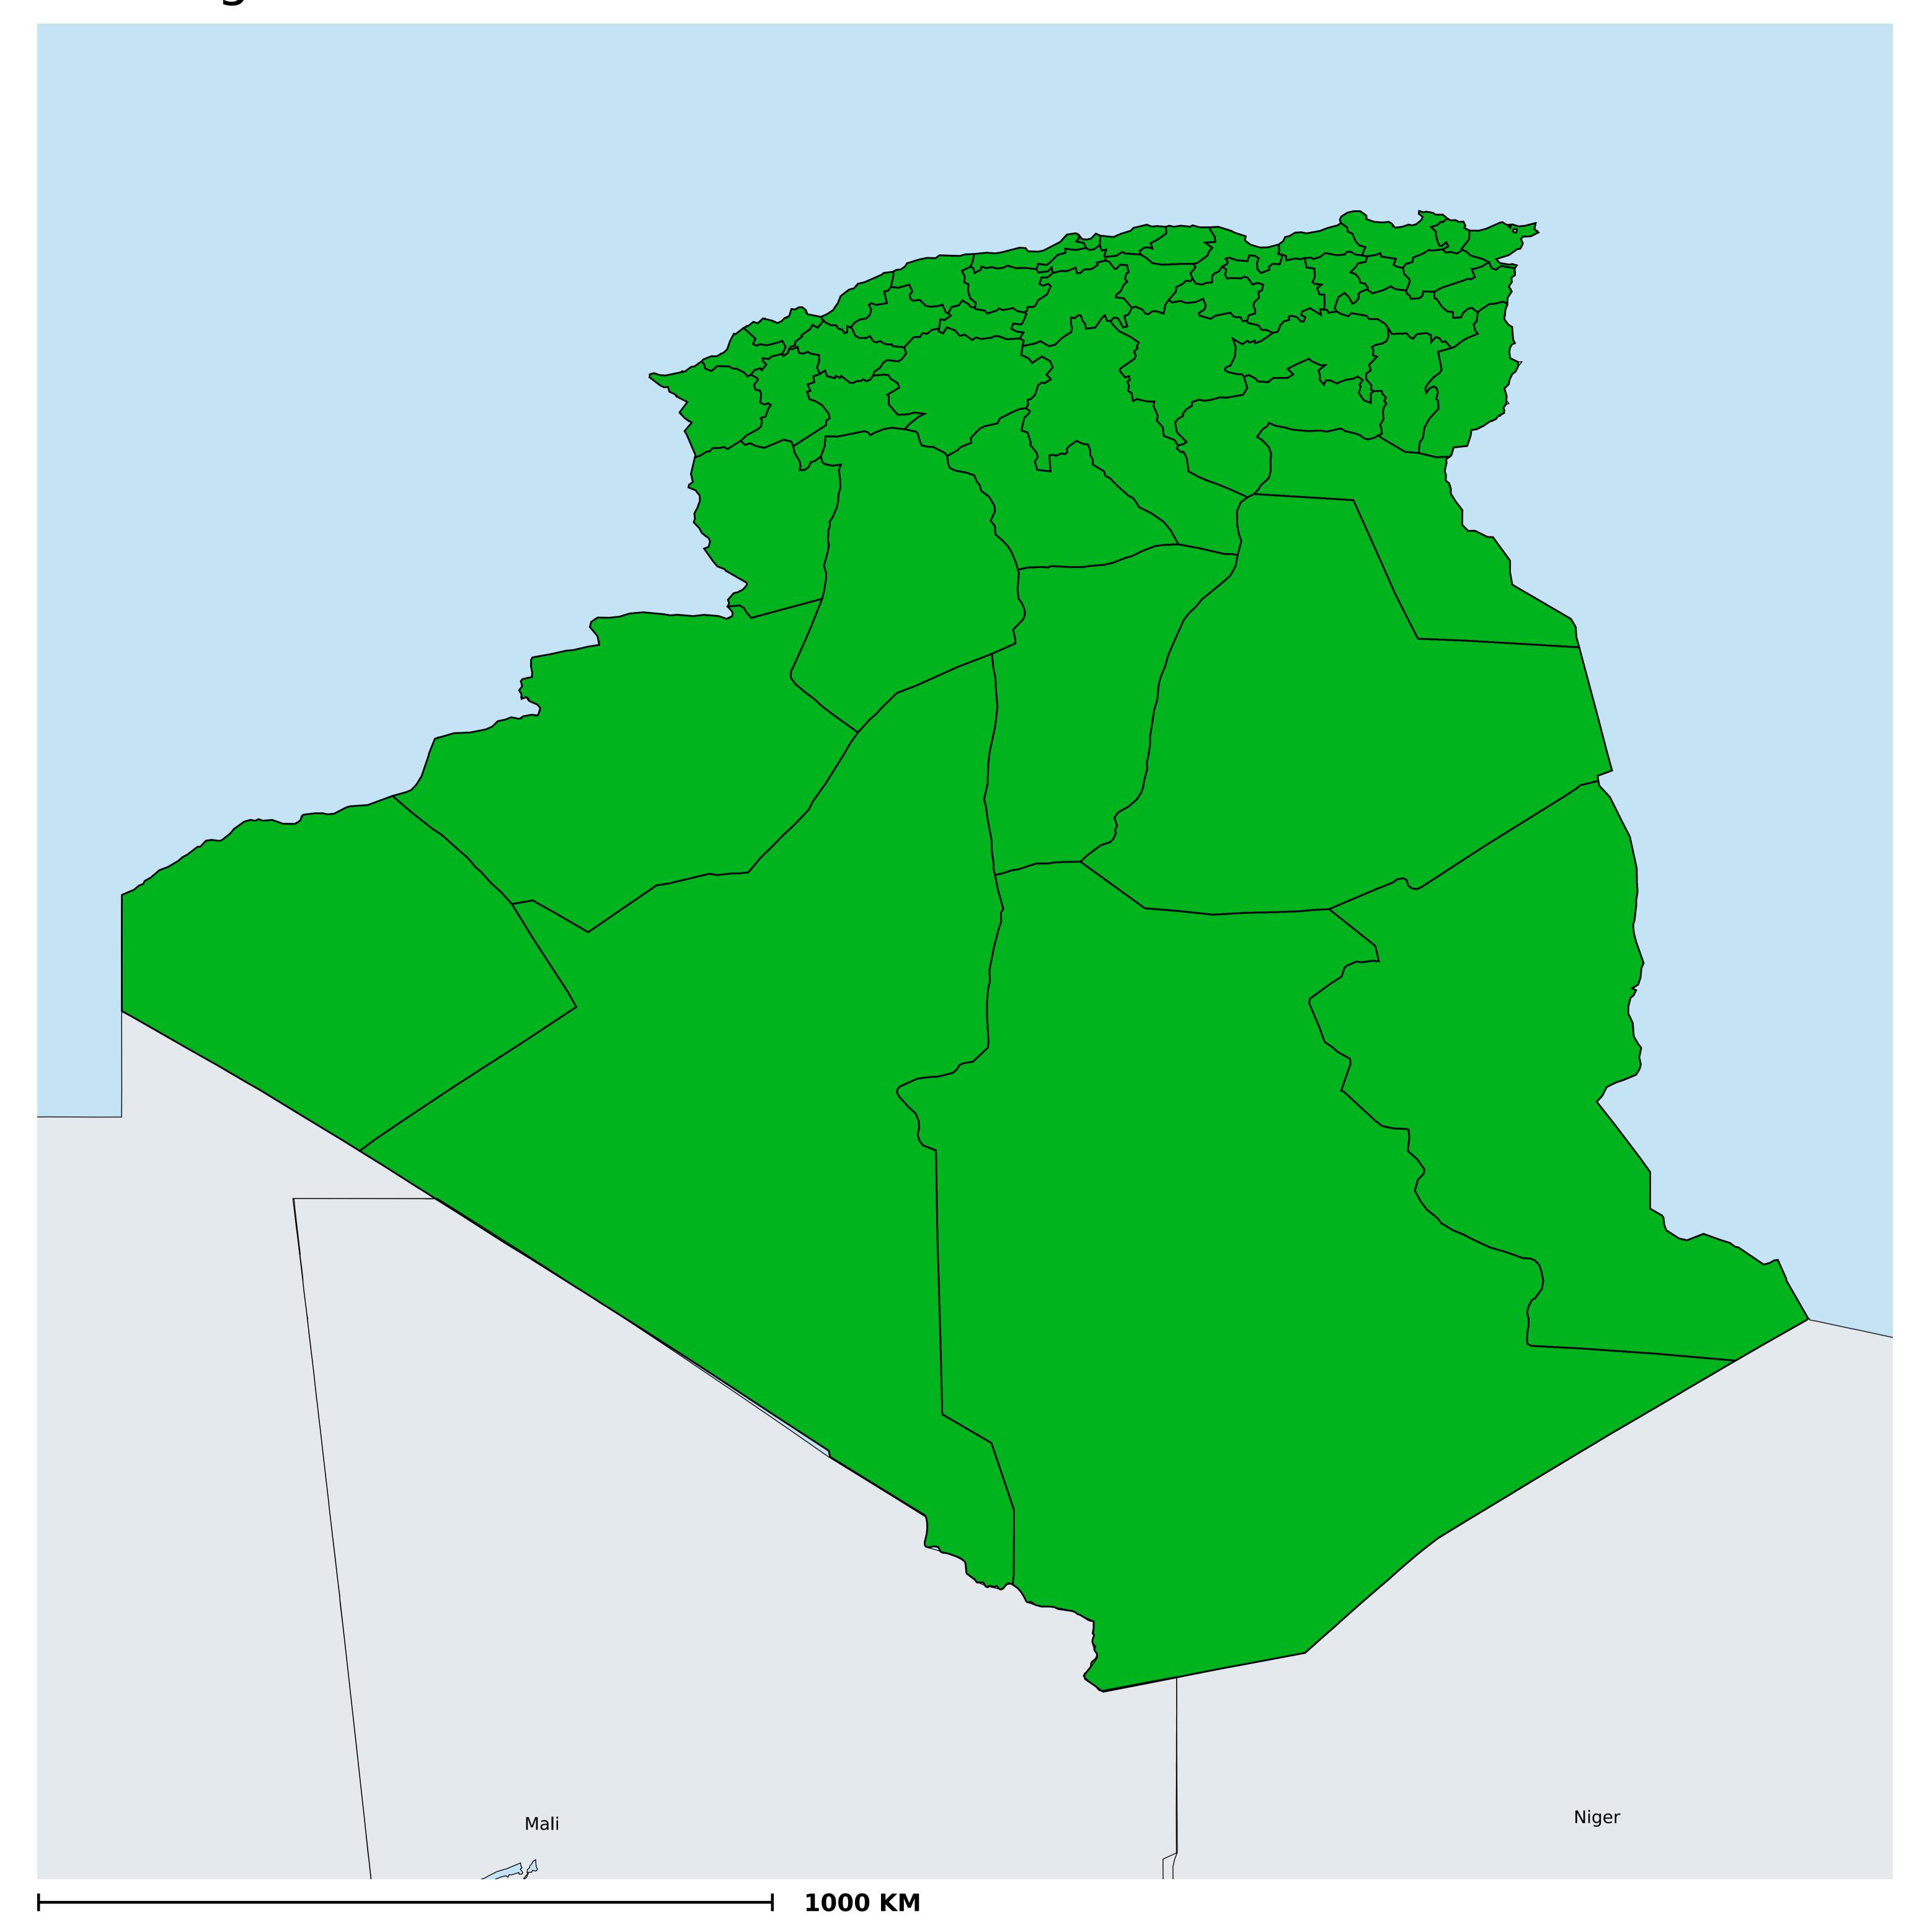

## Algeria (2017)

## Geographic coverage - Total population requiring treatment MDA/PC coverage of Schistosomiasis

Boundaries, names and designations used here do not imply expression of WHO opinion concerning the legal status of any country, territory or area, or of its authorities, or concerning delimitation of frontiers or boundaries. Dotted / dashed lines represent approximate border lines for which there may not yet be full agreement.

Schistosomiasis > MDA/PC coverage > Geographic coverage - Total population requiring treatment

Endemicity unknown
PC not required
PC delivered
PC not delivered - Low/Moderate endemicity
PC not delivered - High endemicity
No data available