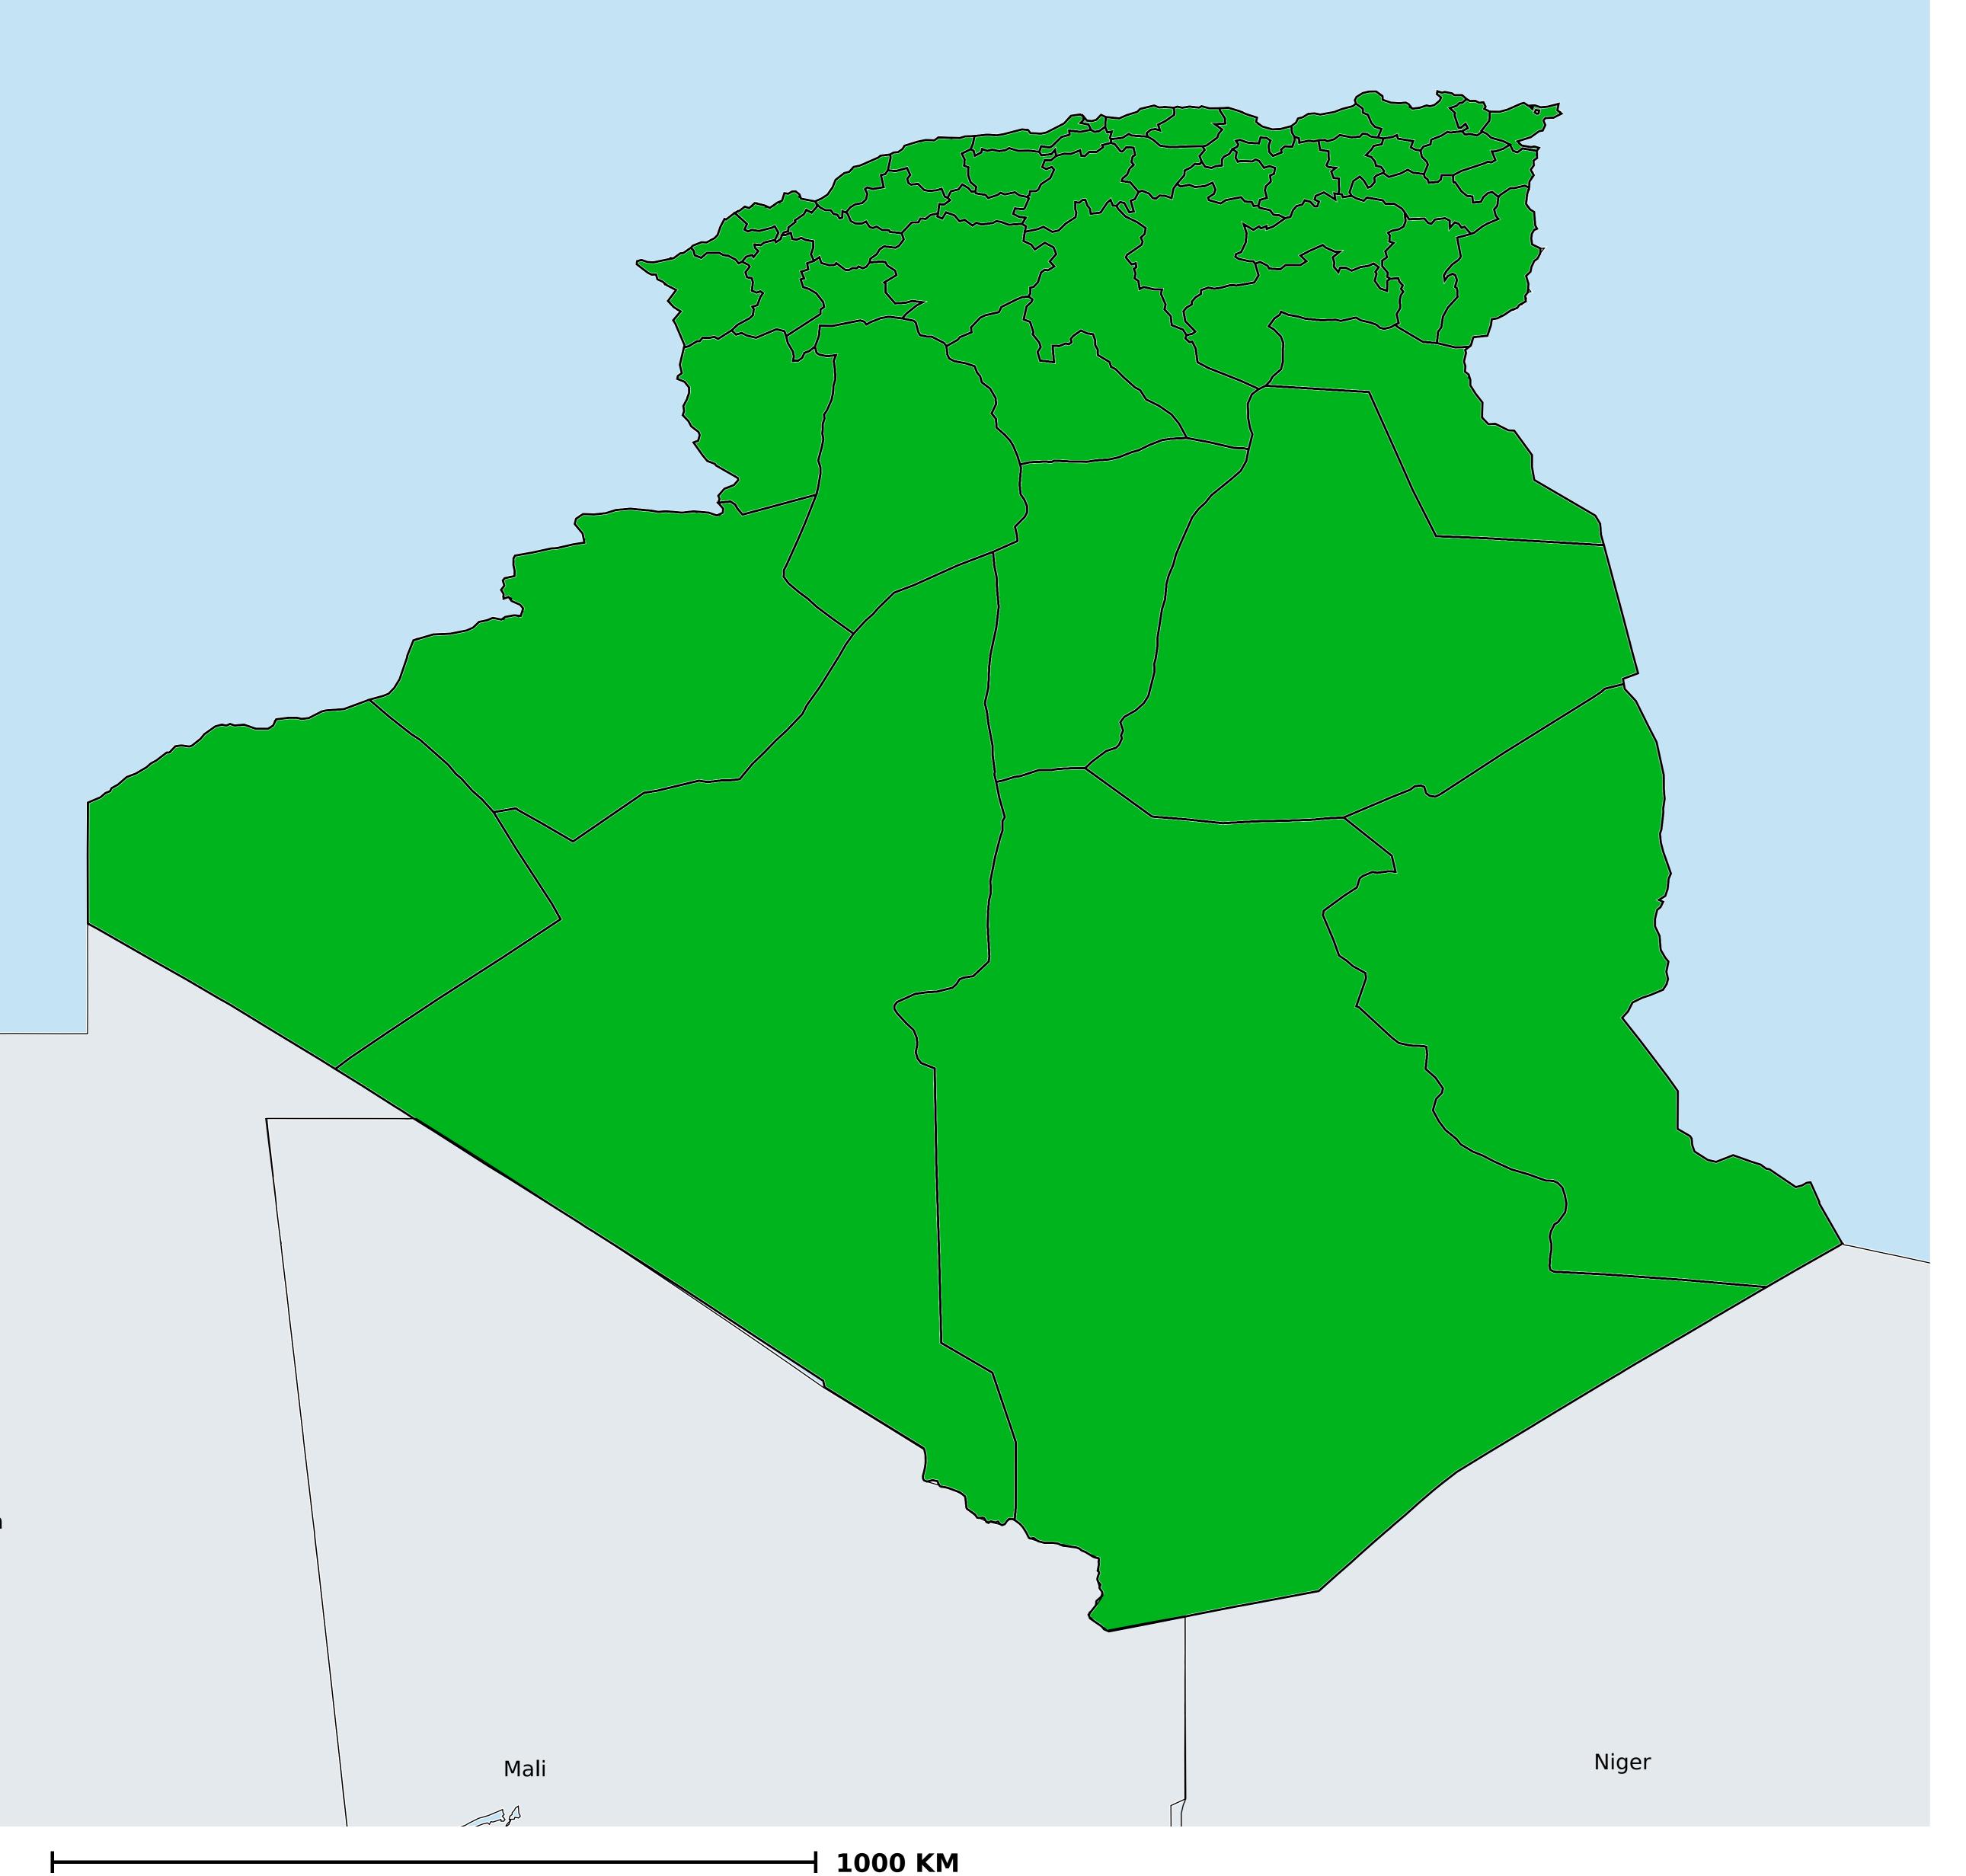

## Geographic coverage - SAC MDA/PC coverage of Schistosomiasis

Schistosomiasis > MDA/PC coverage > Geographic coverage - SAC

Endemicity unknown
PC not required
PC delivered
PC not delivered - Low/Moderate endemicity
PC not delivered - High endemicity
No data available

Boundaries, names and designations used here do not imply expression of WHO opinion concerning the legal status of any country, territory or area, or of its authorities, or concerning delimitation of frontiers or boundaries. Dotted / dashed lines represent approximate border lines for which there may not yet be full agreement.