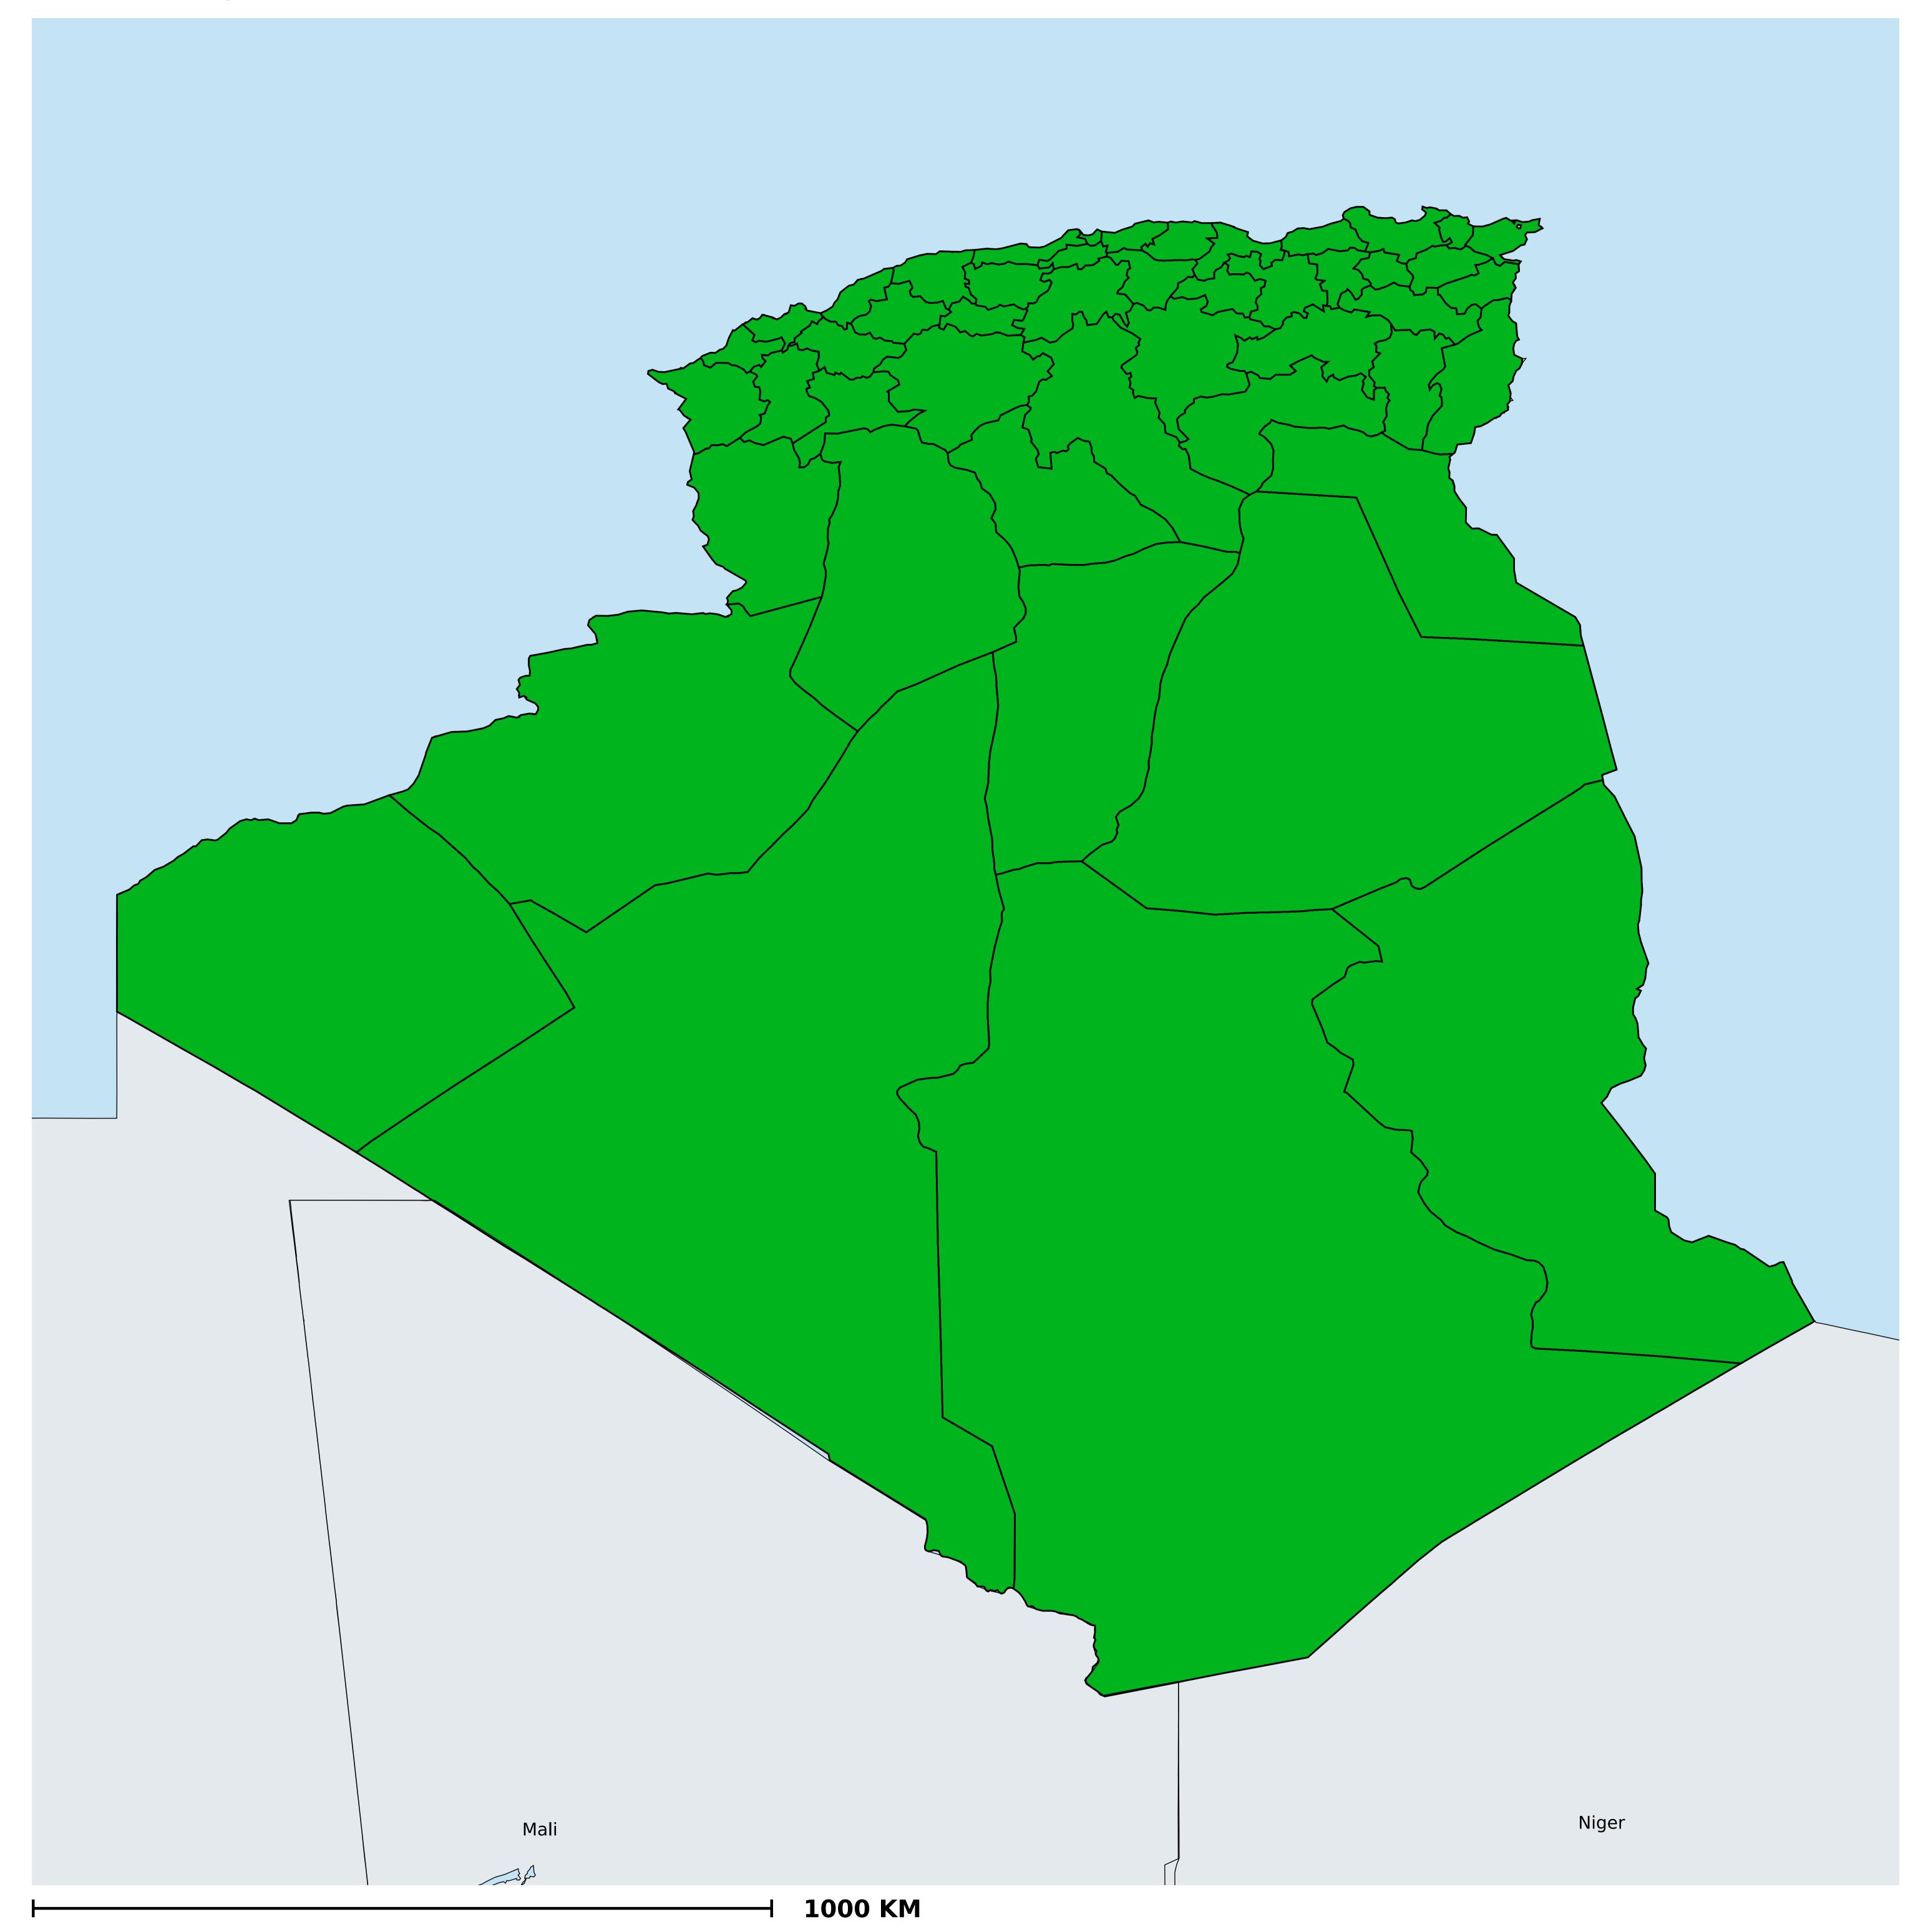

## Algeria (2000-2021)

## Number of historical MDA rounds for Onchocerciasis (Geographic coverage)

Boundaries, names and designations used here do not imply expression of WHO opinion concerning the legal status of any country, territory or area, or of its authorities, or concerning delimitation of frontiers or boundaries. Dotted / dashed lines represent approximate border lines for which there may not yet be full agreement.

## Onchocerciasis > MDA/PC rounds > Historical MDA rounds

Not suitable for Onchocerciasis
Unknown / consider Oncho Elimination mapping
MDA not delivered - Endemic
< 5 rounds
≥5 - 9 rounds
≥10 rounds
Unknown / under LF MDA
Under post-intervention surveillance
No data available