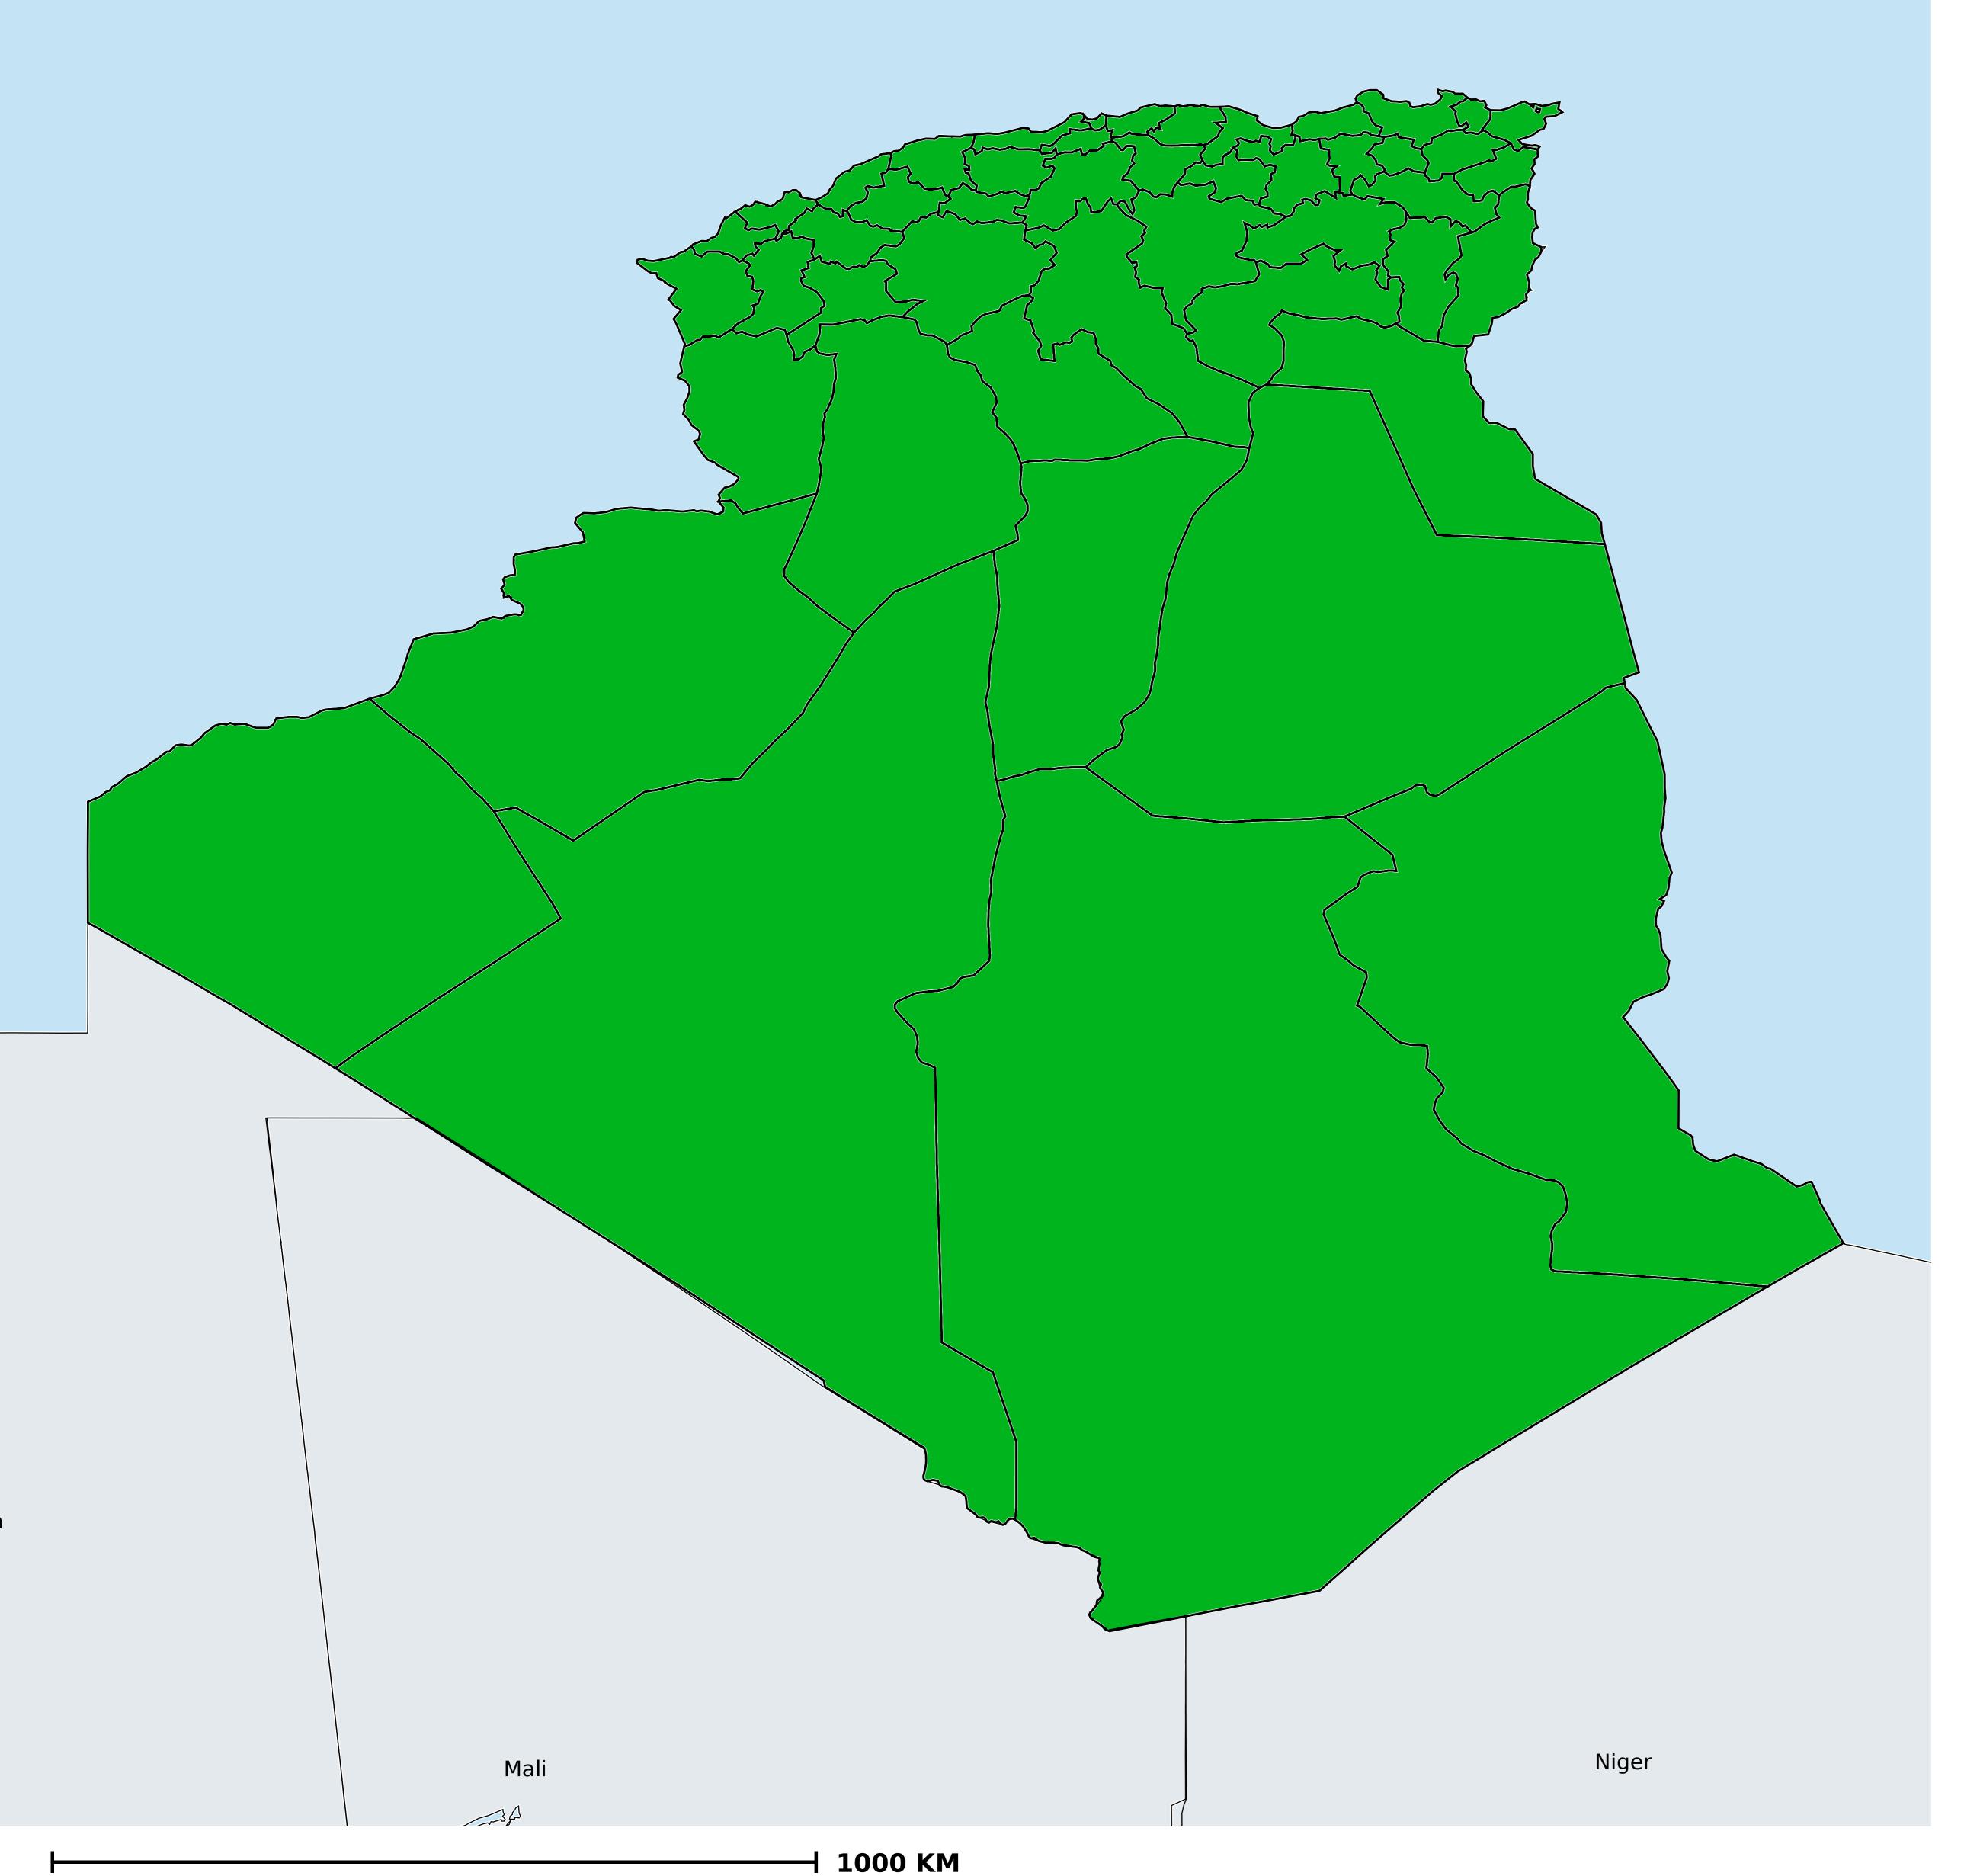

## Algeria (2000-2021)

## Number of historical MDA rounds for Onchocerciasis (Geographic coverage)

Onchocerciasis > MDA/PC rounds > Historical MDA rounds

Not suitable for Onchocerciasis

Unknown / consider Oncho Elimination mapping

MDA not delivered - Endemic

< 5 rounds

≥5 - 9 rounds

≥10 rounds

Unknown / under LF MDA

Under post-intervention surveillance

No data available

Boundaries, names and designations used here do not imply expression of WHO opinion concerning the legal status of any country, territory or area, or of its authorities, or concerning delimitation of frontiers or boundaries. Dotted / dashed lines represent approximate border lines for which there may not yet be full agreement.