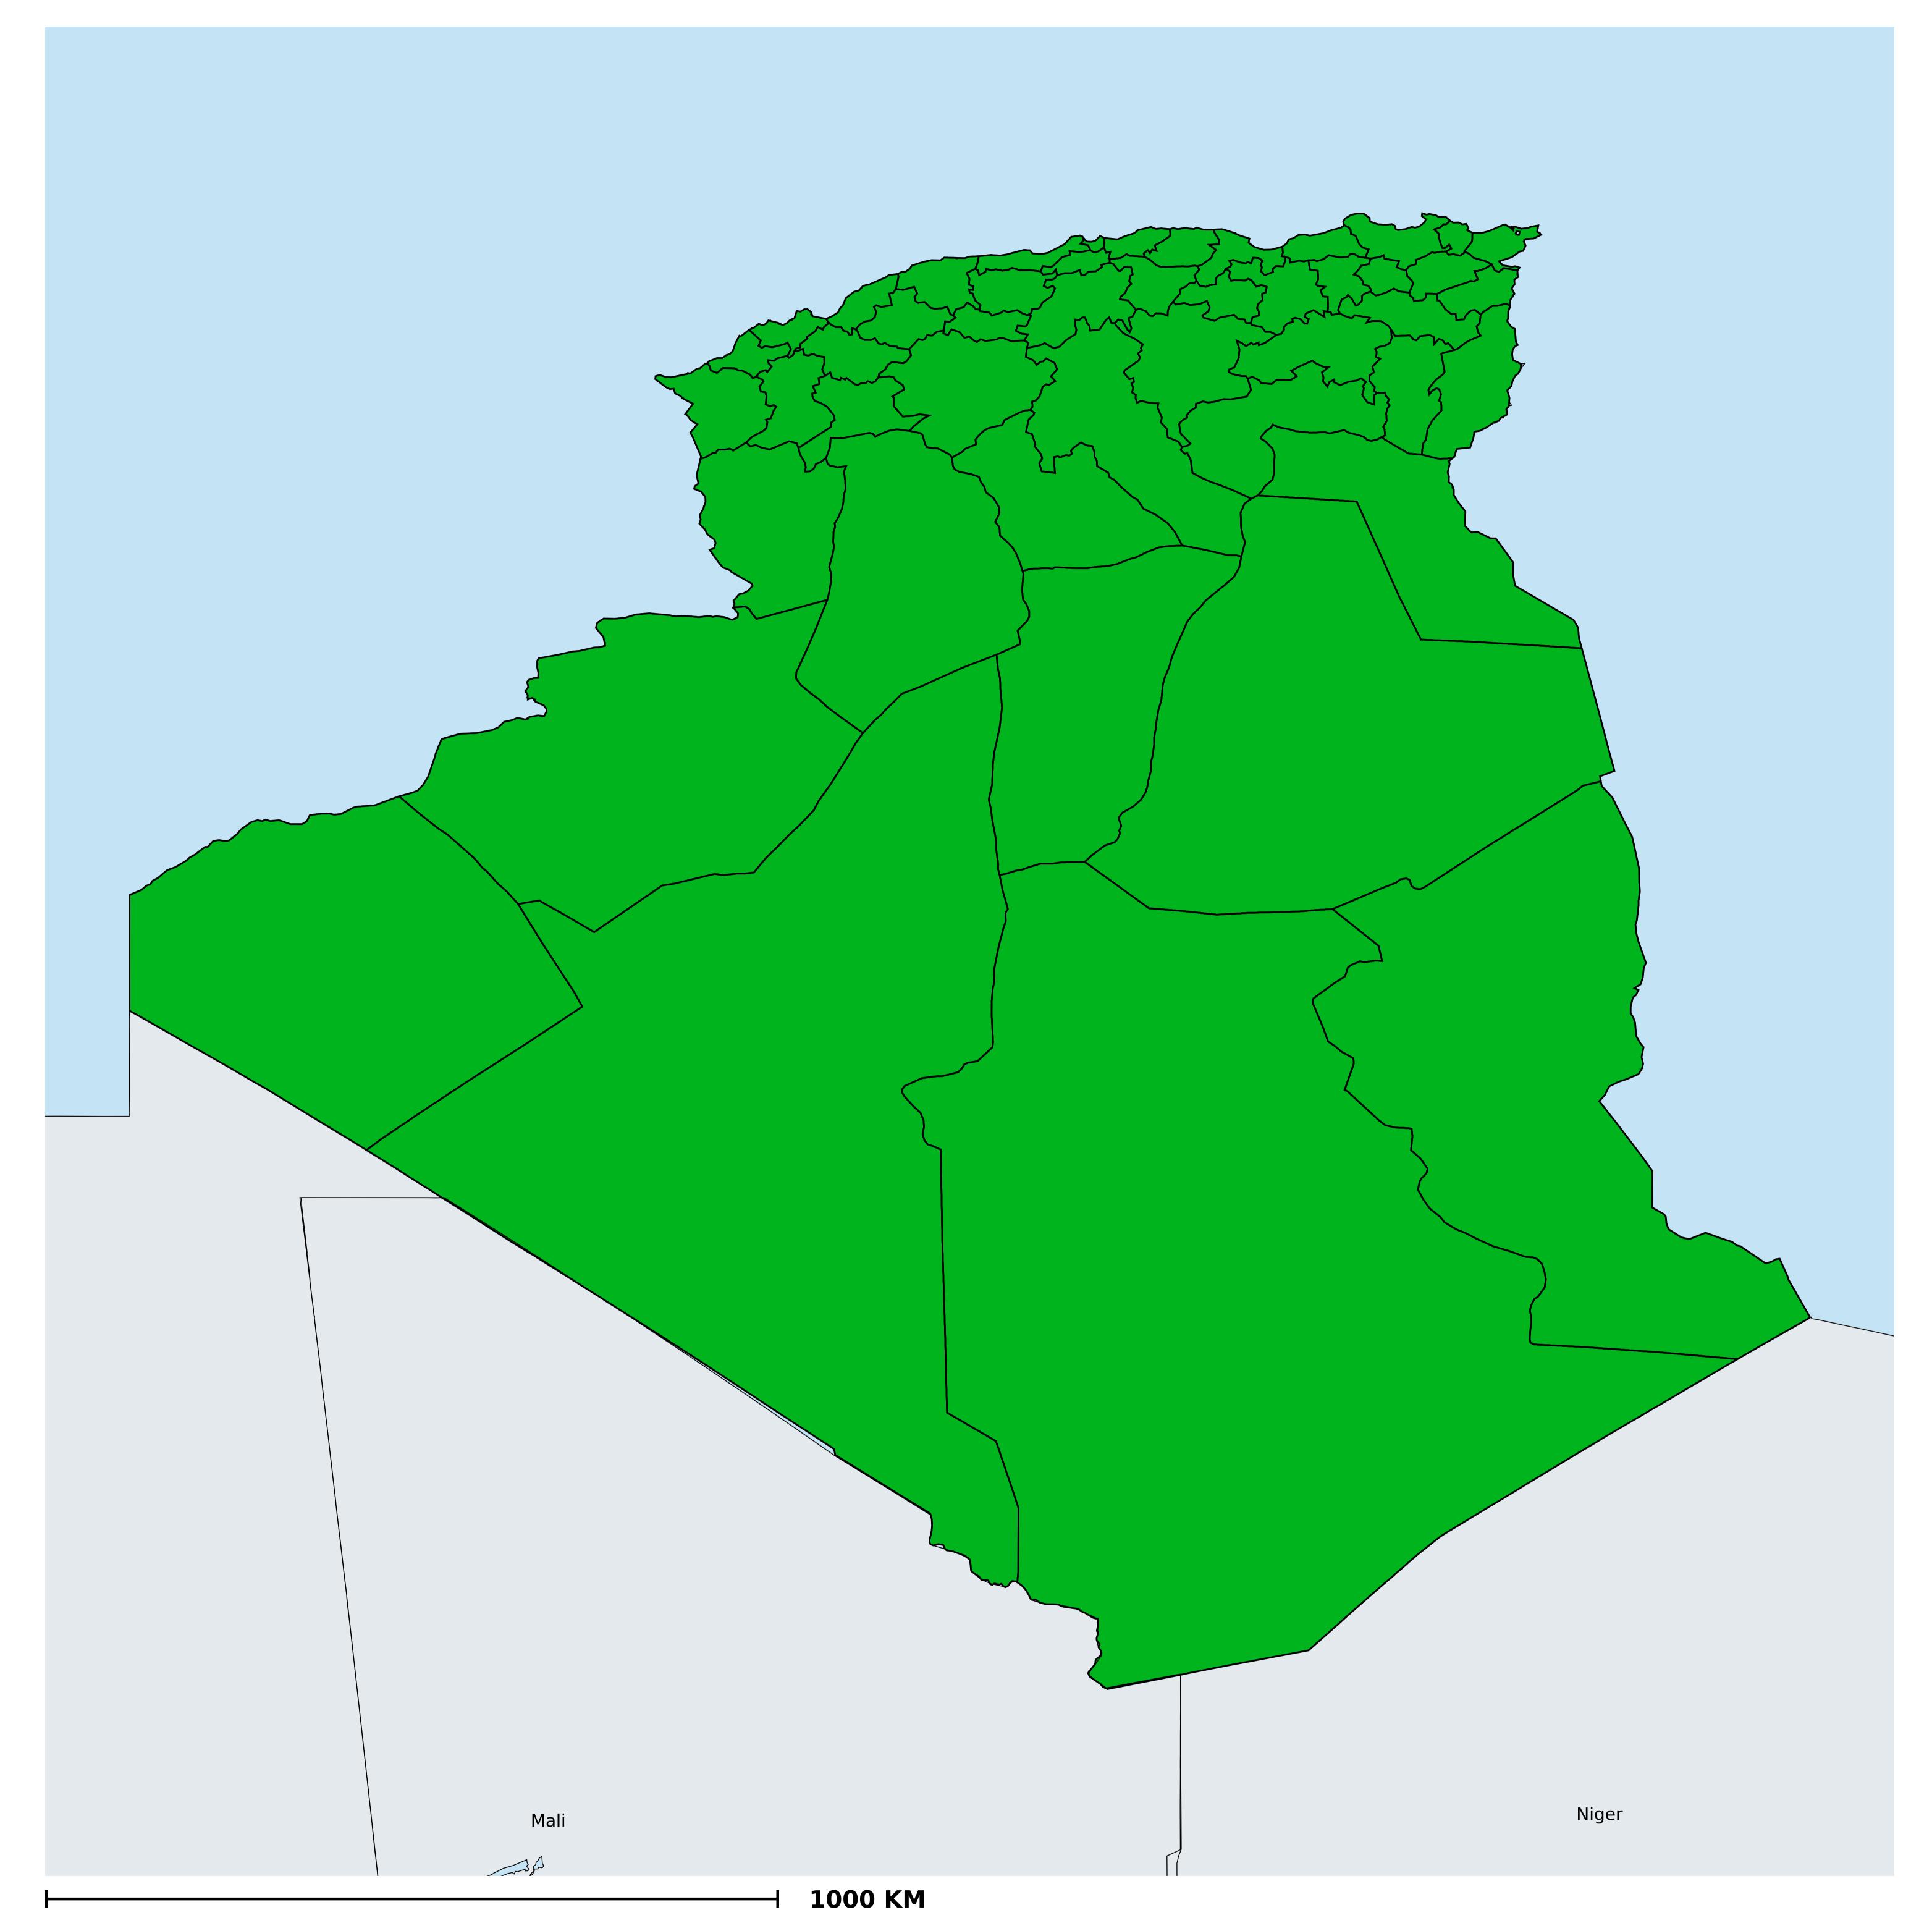

## Algeria (2013-2022)

## Number of MDA rounds for Onchocerciasis (Geographic coverage)

Boundaries, names and designations used here do not imply expression of WHO opinion concerning the legal status of any country, territory or area, or of its authorities, or concerning delimitation of frontiers or boundaries. Dotted / dashed lines represent approximate border lines for which there may not yet be full agreement.

## Onchocerciasis > MDA/PC rounds > Geographic coverage

Not suitable for Onchocerciasis

Unknown / consider Oncho Elimination mapping

MDA not delivered - Endemic

< 5 rounds

≥5 rounds

Unknown / under LF MDA

Under post-intervention surveillance

No data available