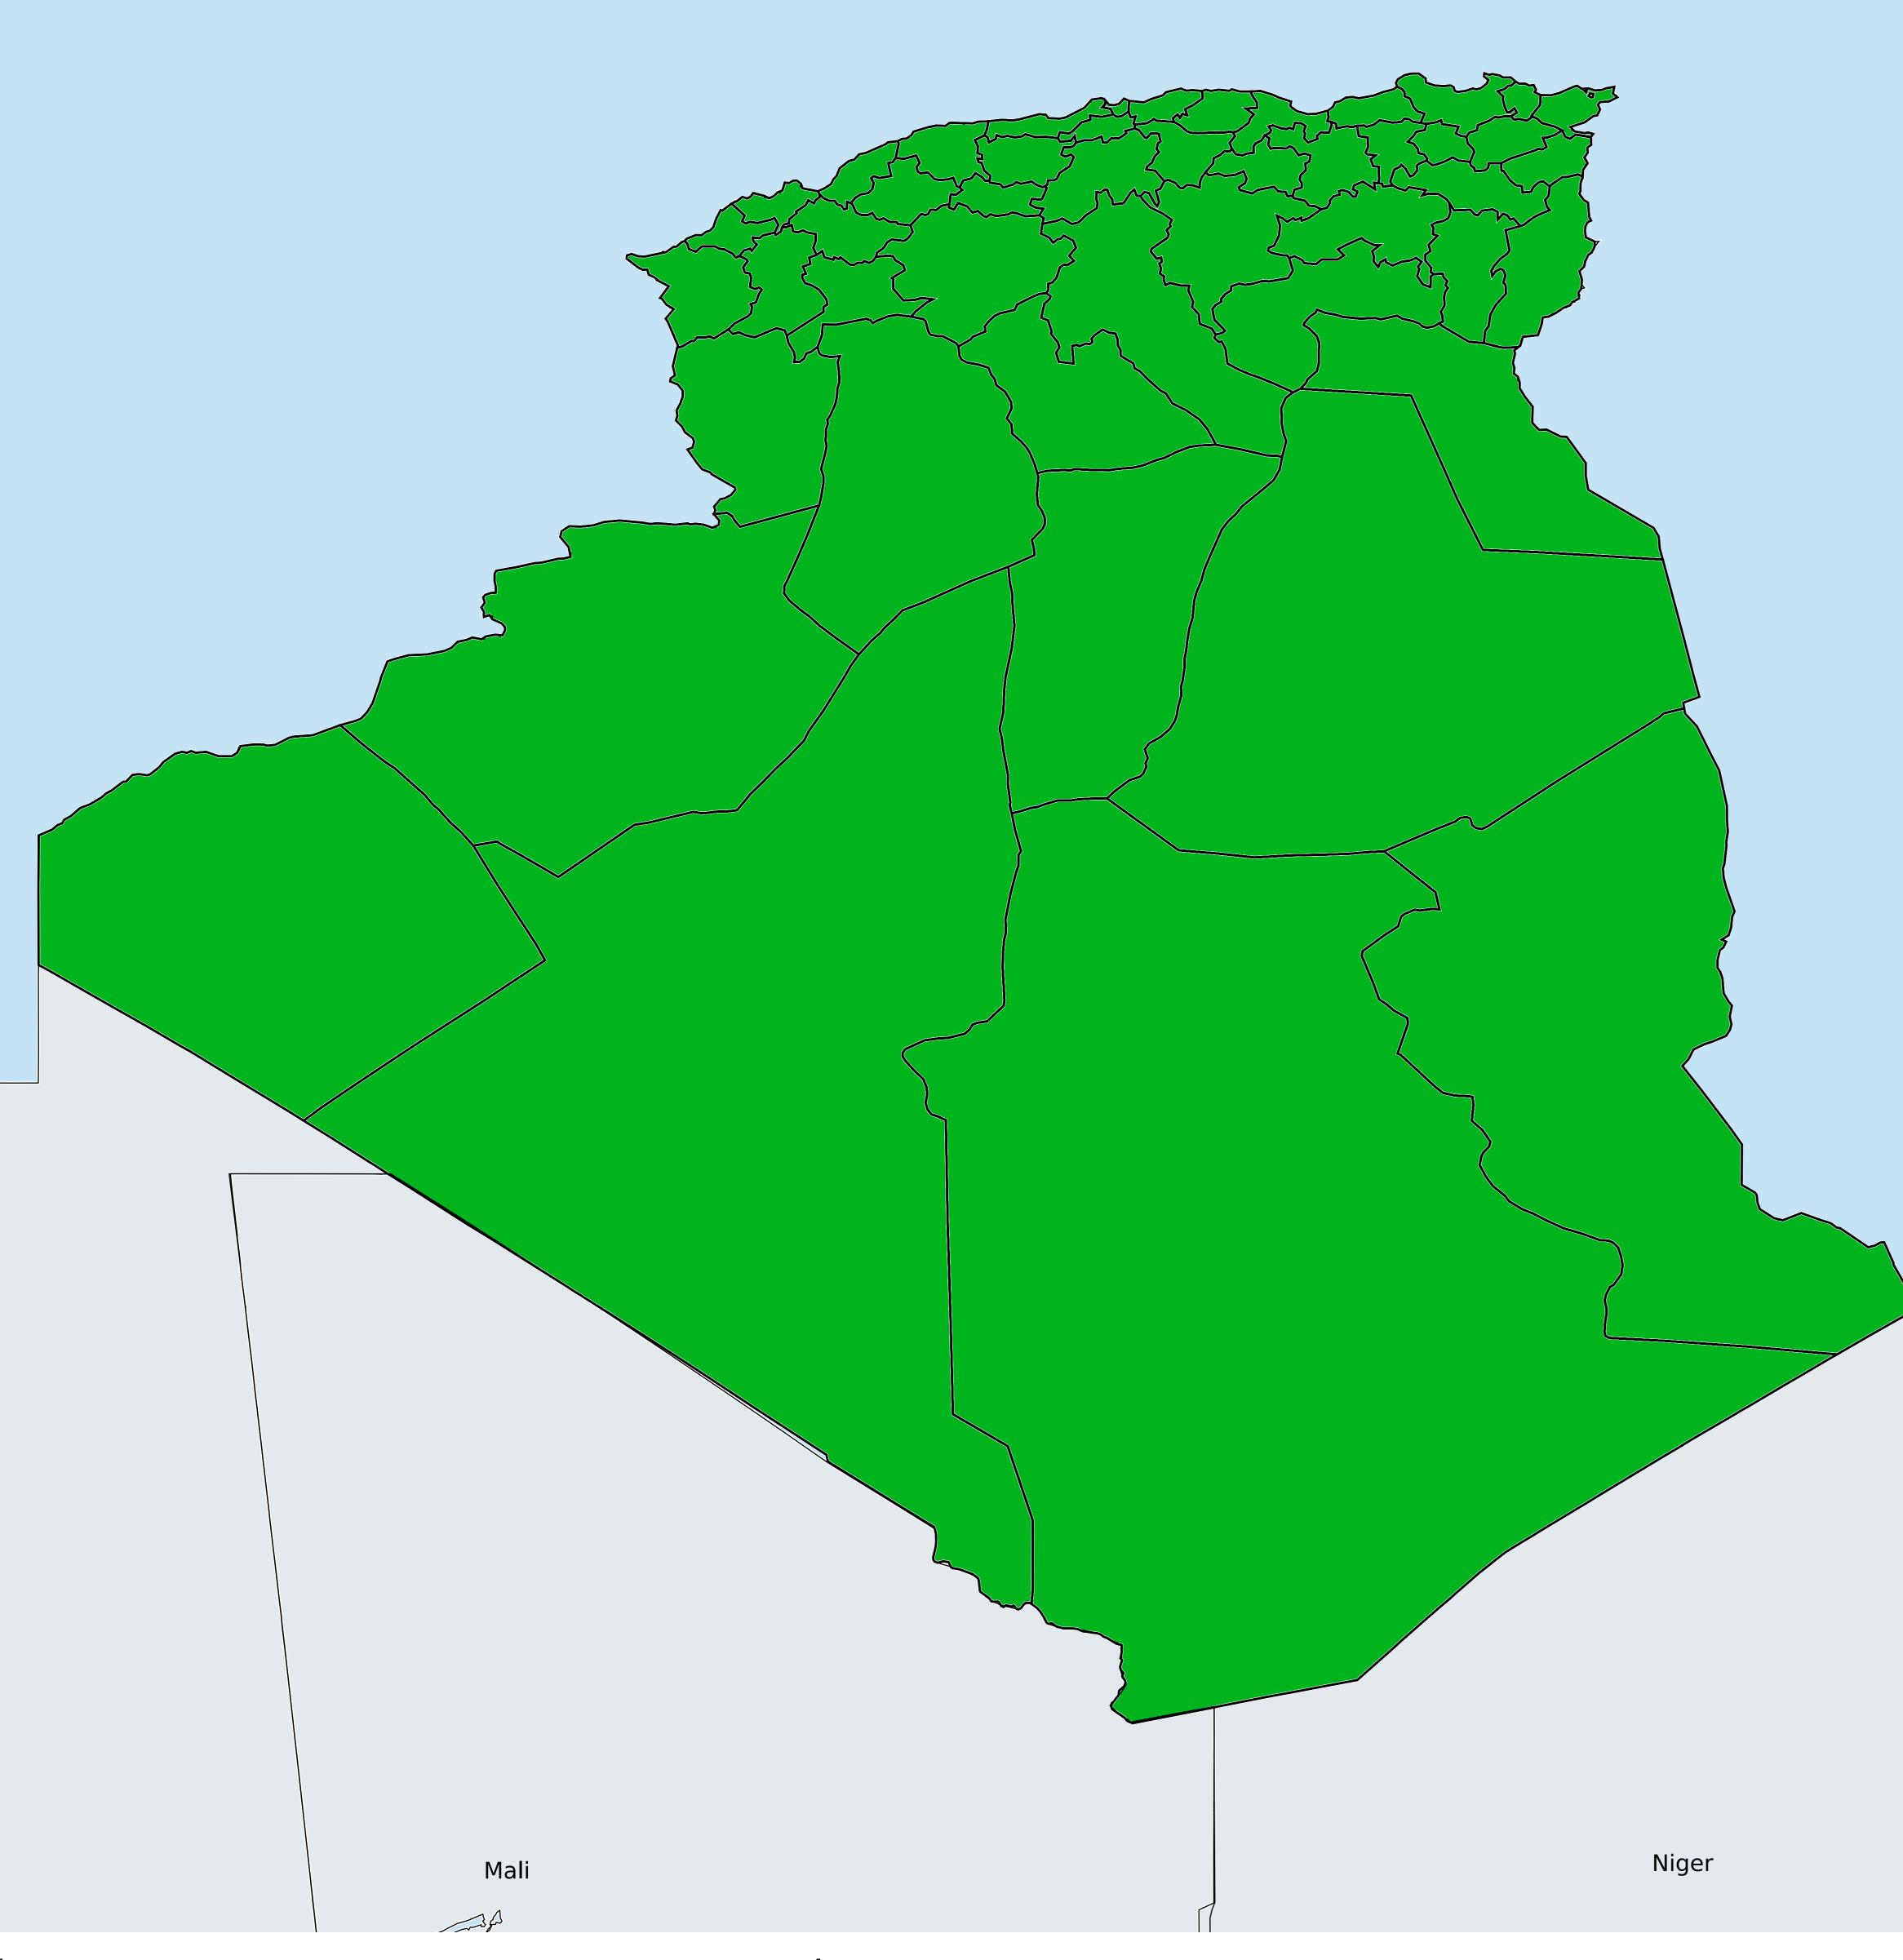

## Algeria (2013-2022) Number of MDA rounds for Onchocerciasis (Geographic coverage)

## Onchocerciasis > MDA/PC rounds > Geographic coverage

Not suitable for Onchocerciasis Unknown / consider Oncho Elimination mapping MDA not delivered - Endemic < 5 rounds ≥5 rounds Unknown / under LF MDA Under post-intervention surveillance No data available

Boundaries, names and designations used here do not imply expression of WHO opinion concerning the legal status of any country, territory or area, or of its authorities, or concerning delimitation of frontiers or boundaries. Dotted / dashed lines represent approximate border lines for which there may not yet be full agreement.