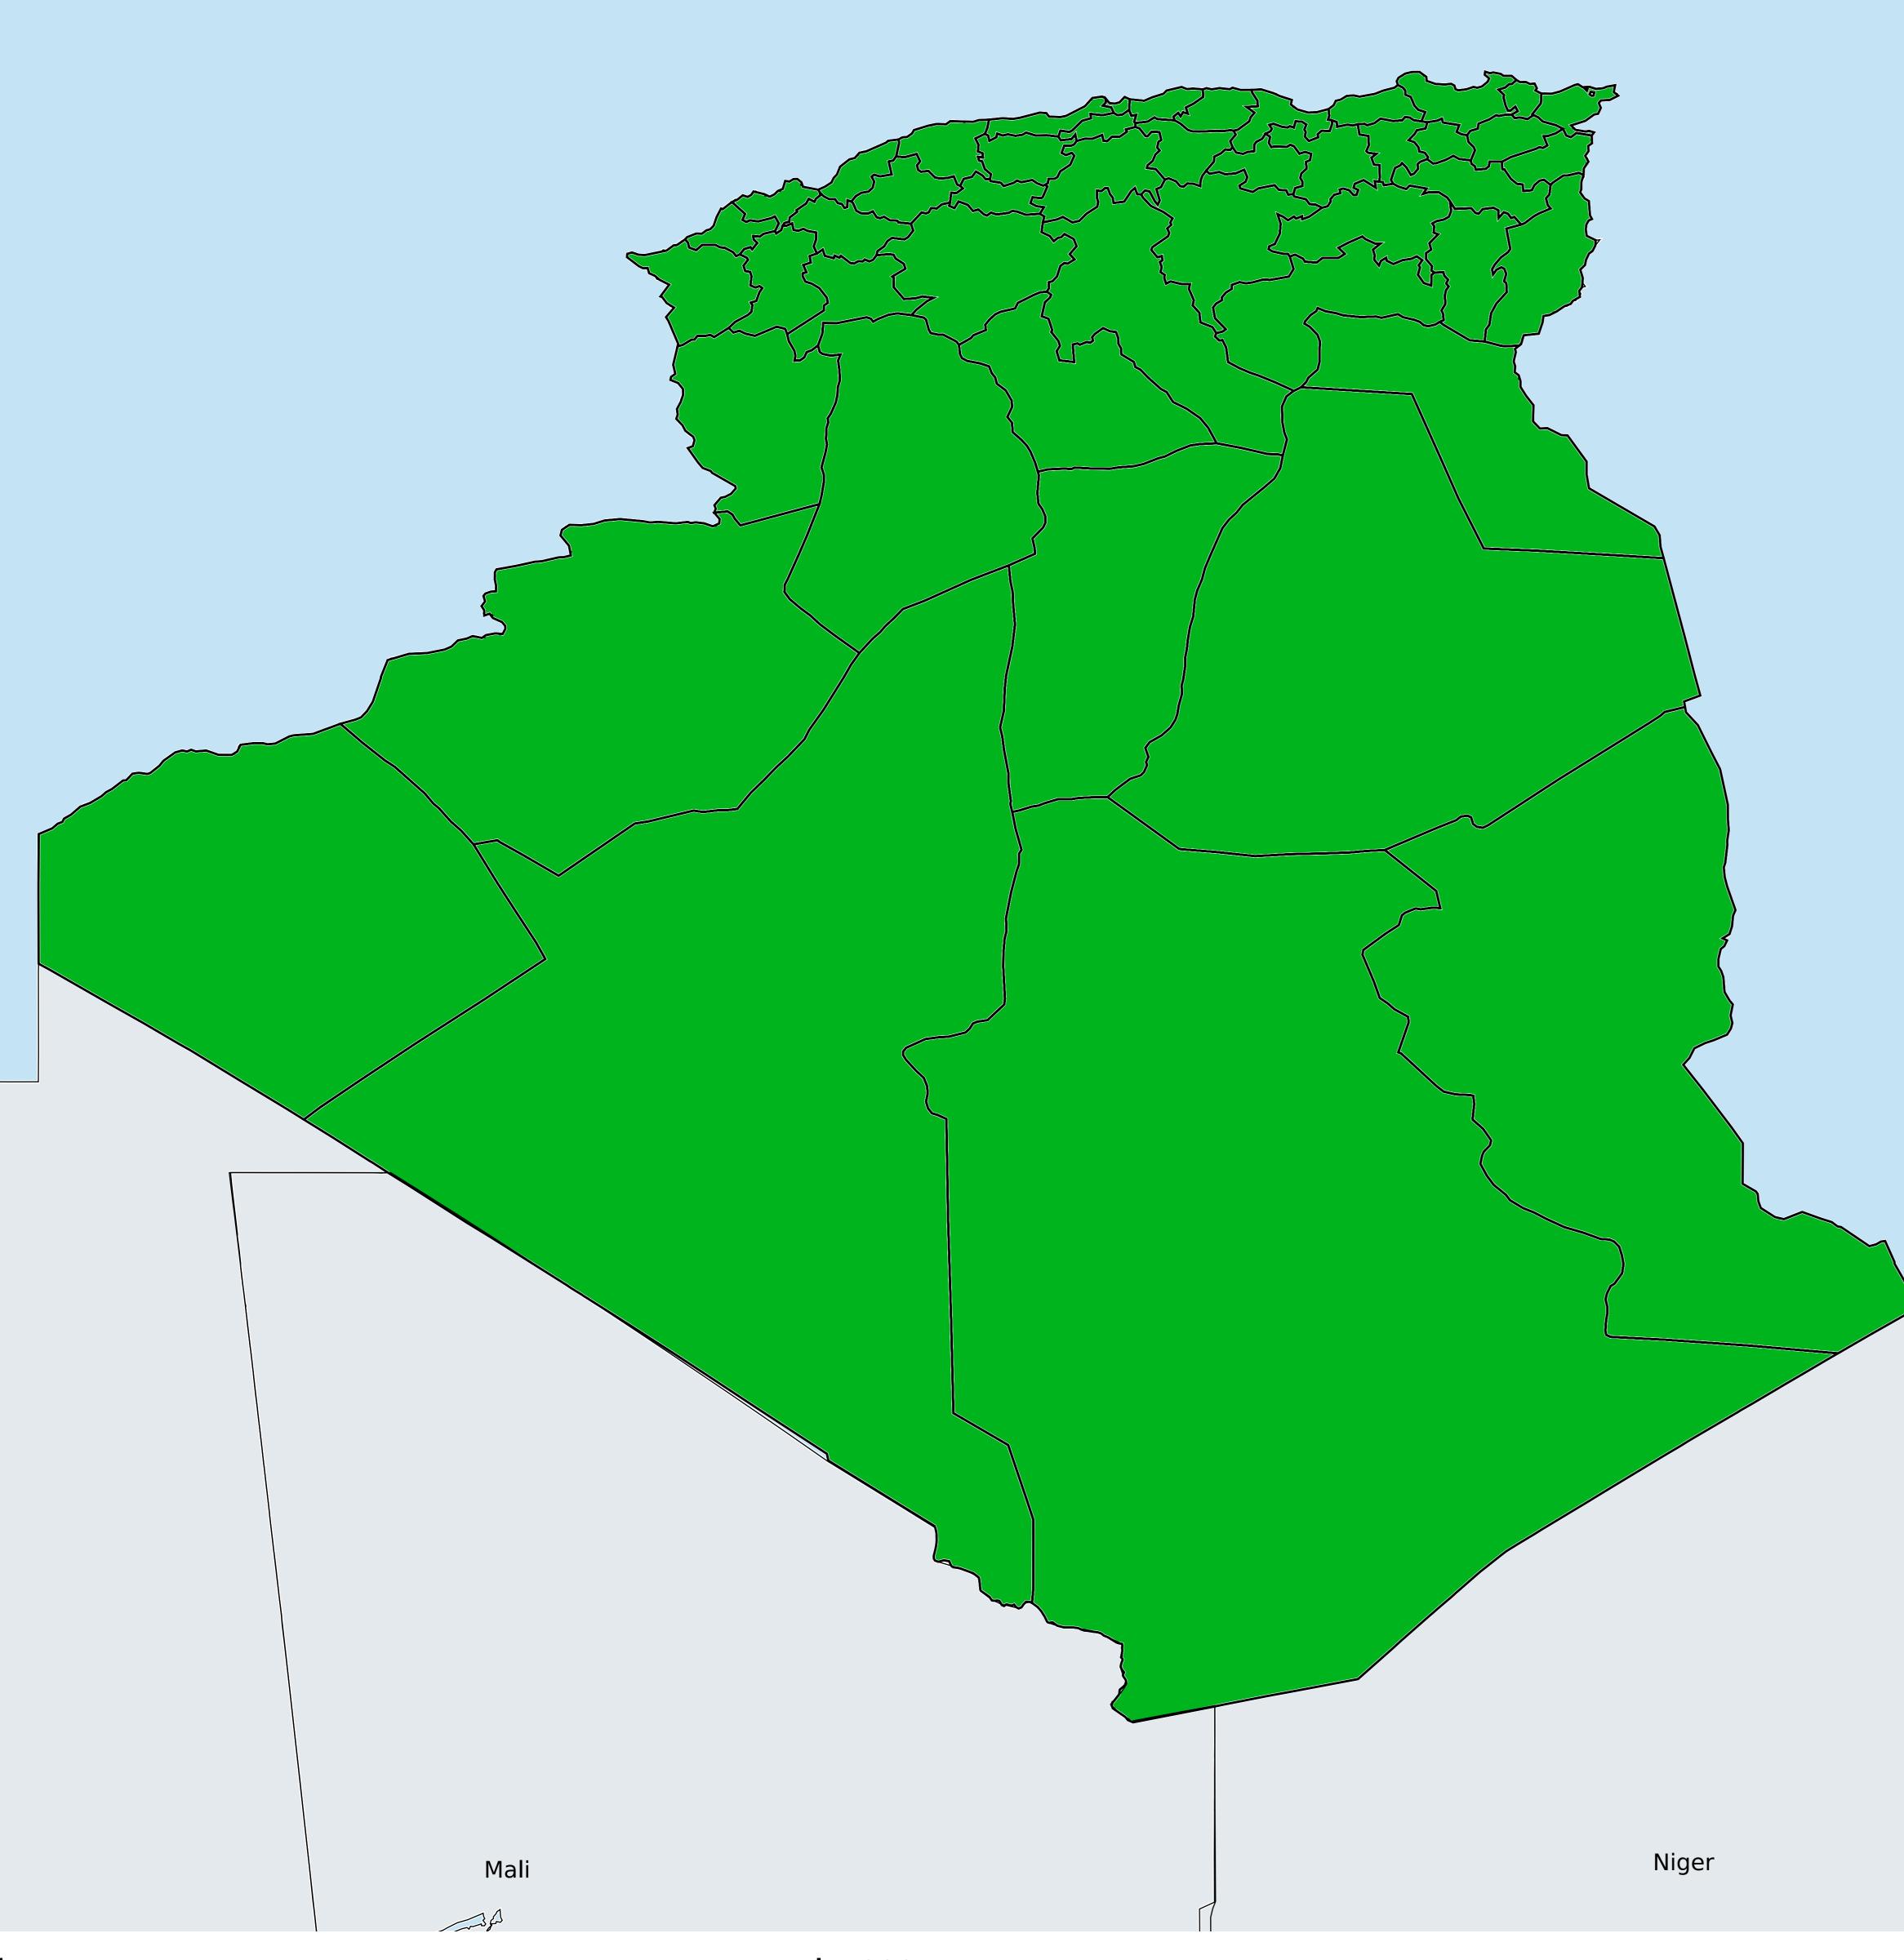

## Algeria (2013-2021) Number of MDA rounds for Onchocerciasis (Geographic coverage)

## Onchocerciasis > MDA/PC rounds > Geographic coverage

Not suitable for Onchocerciasis Unknown / consider Oncho Elimination mapping MDA not delivered - Endemic < 5 rounds ≥5 rounds Unknown / under LF MDA Under post-intervention surveillance No data available

Boundaries, names and designations used here do not imply expression of WHO opinion concerning the legal status of any country, territory or area, or of its authorities, or concerning delimitation of frontiers or boundaries. Dotted / dashed lines represent approximate border lines for which there may not yet be full agreement.