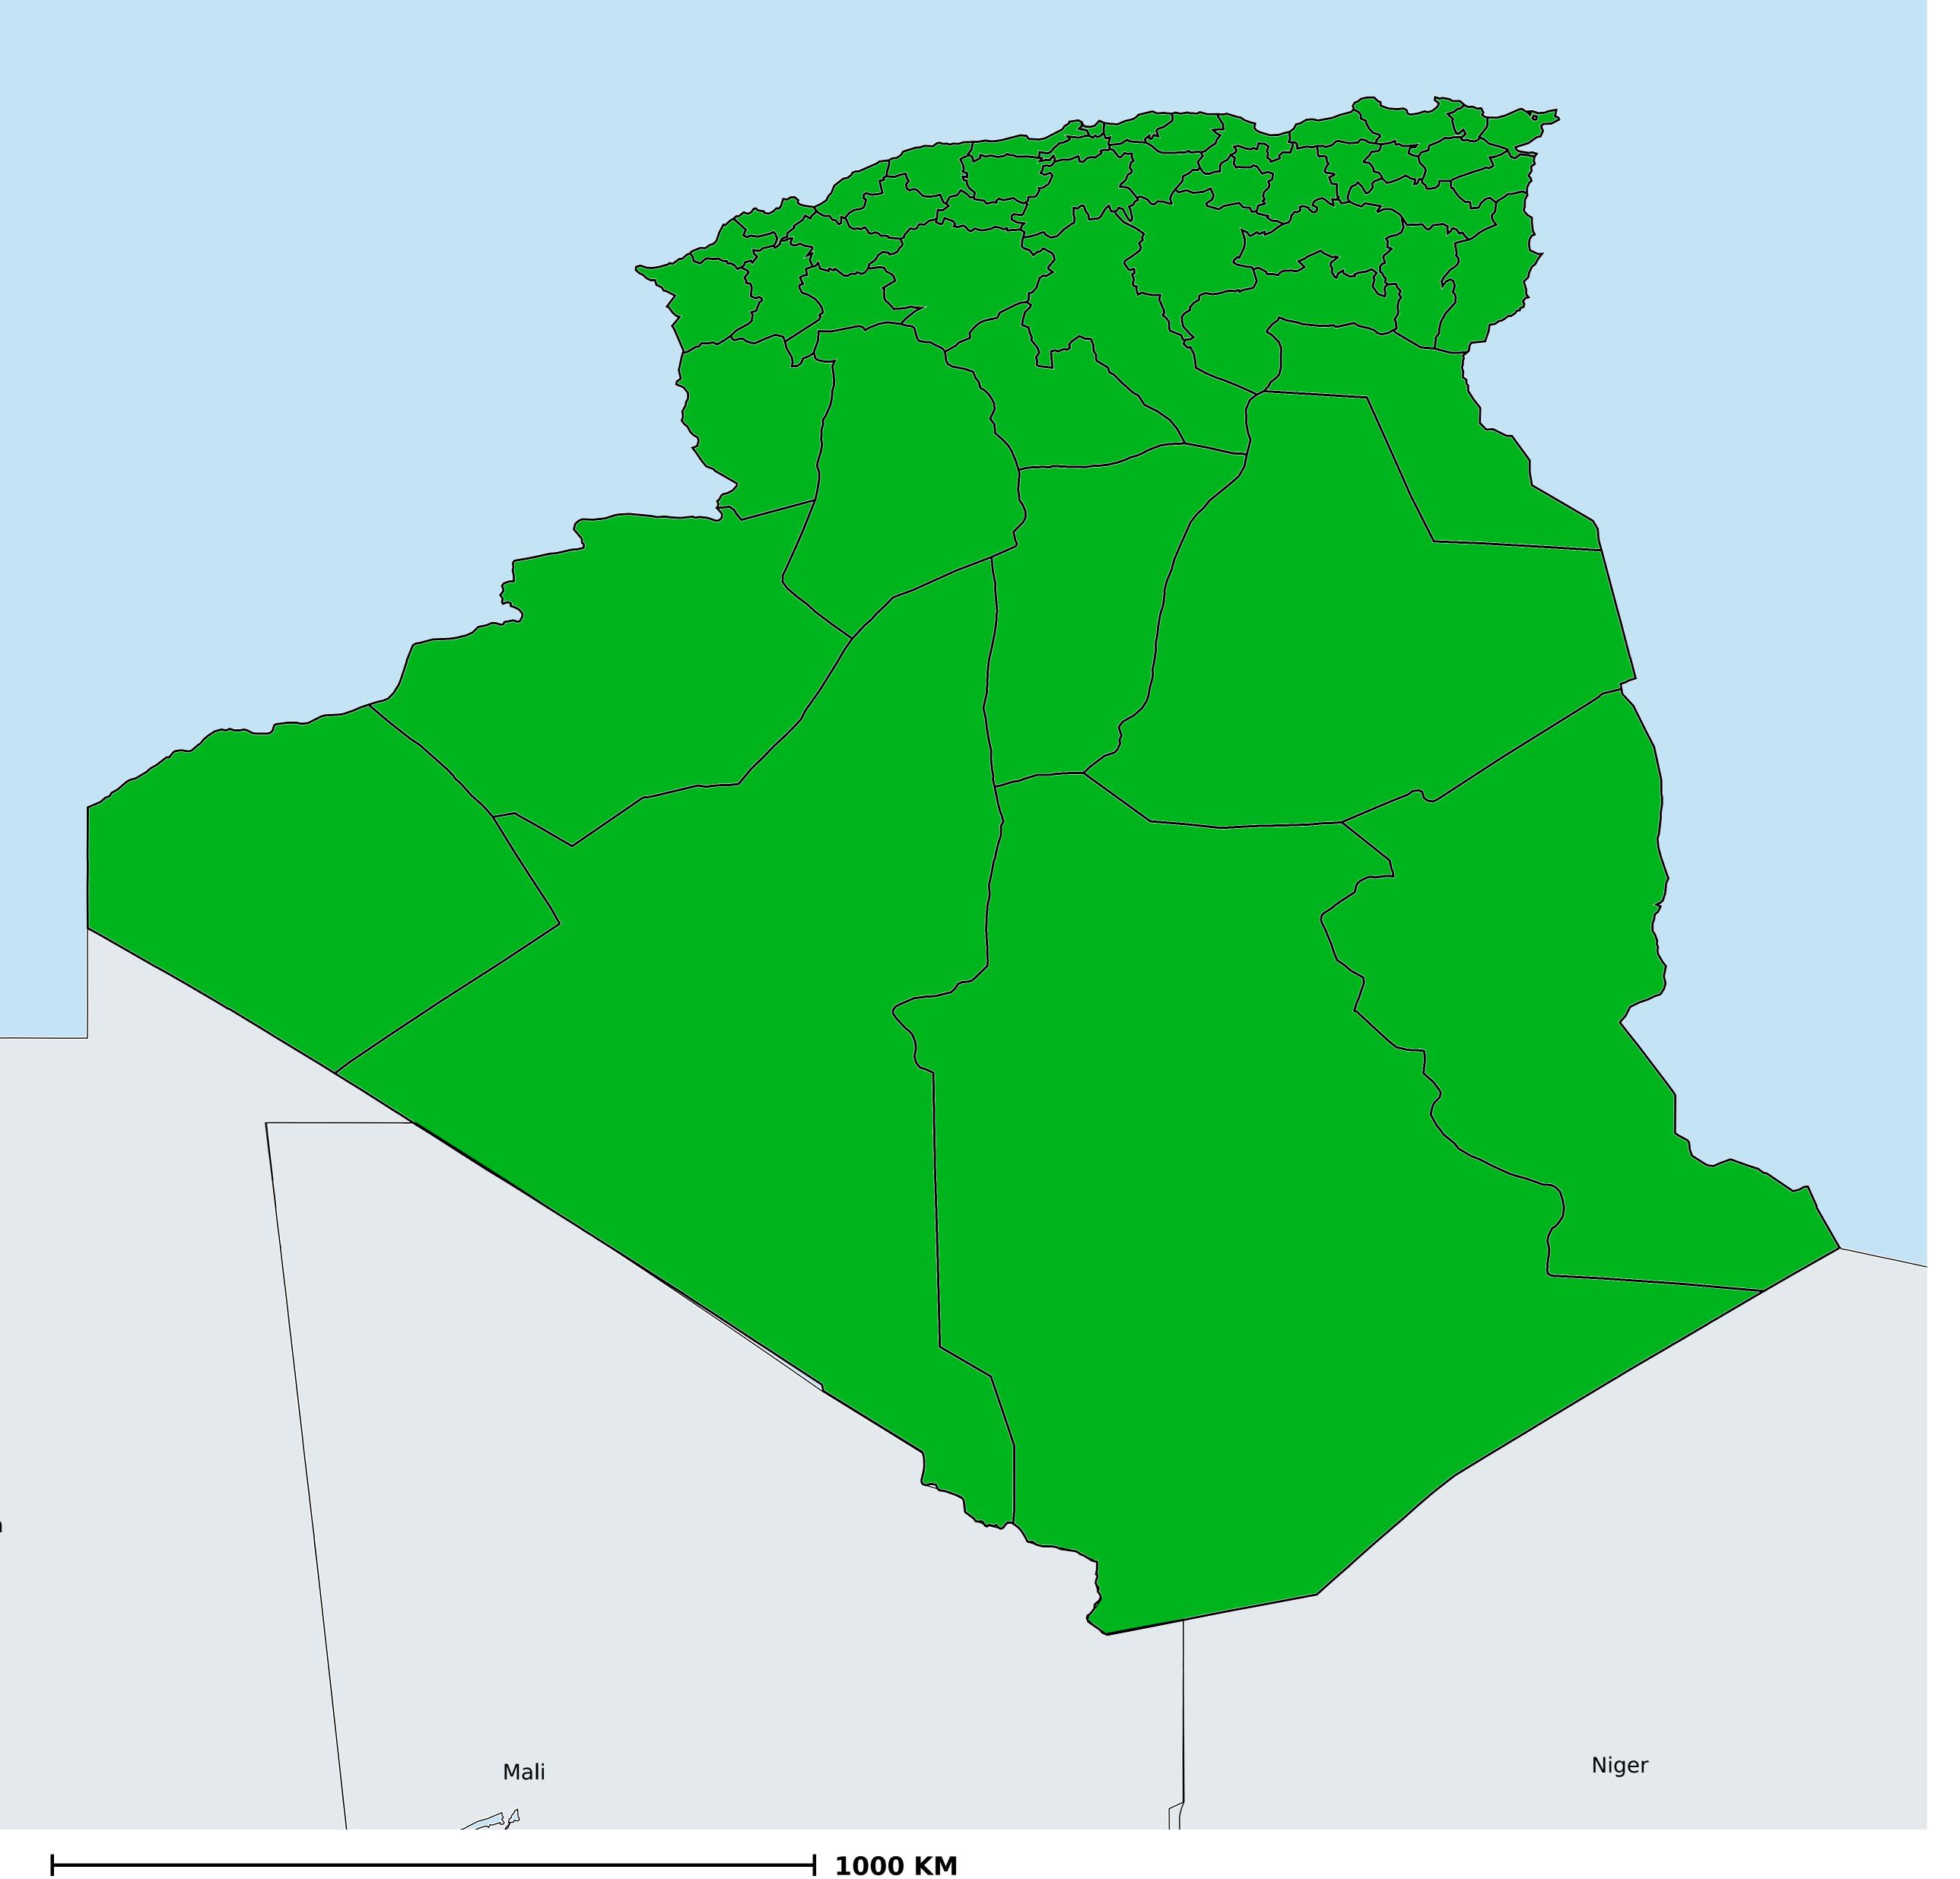

## Algeria (2013-2015)

## Number of MDA rounds for Onchocerciasis (Geographic coverage)

Onchocerciasis > MDA/PC rounds > Geographic coverage

Not suitable for Onchocerciasis

Unknown / consider Oncho Elimination mapping

MDA not delivered - Endemic

< 5 rounds

≥5 rounds

Unknown / under LF MDA

Under post-intervention surveillance

No data available

Boundaries, names and designations used here do not imply expression of WHO opinion concerning the legal status of any country, territory or area, or of its authorities, or concerning delimitation of frontiers or boundaries. Dotted / dashed lines represent approximate border lines for which there may not yet be full agreement.