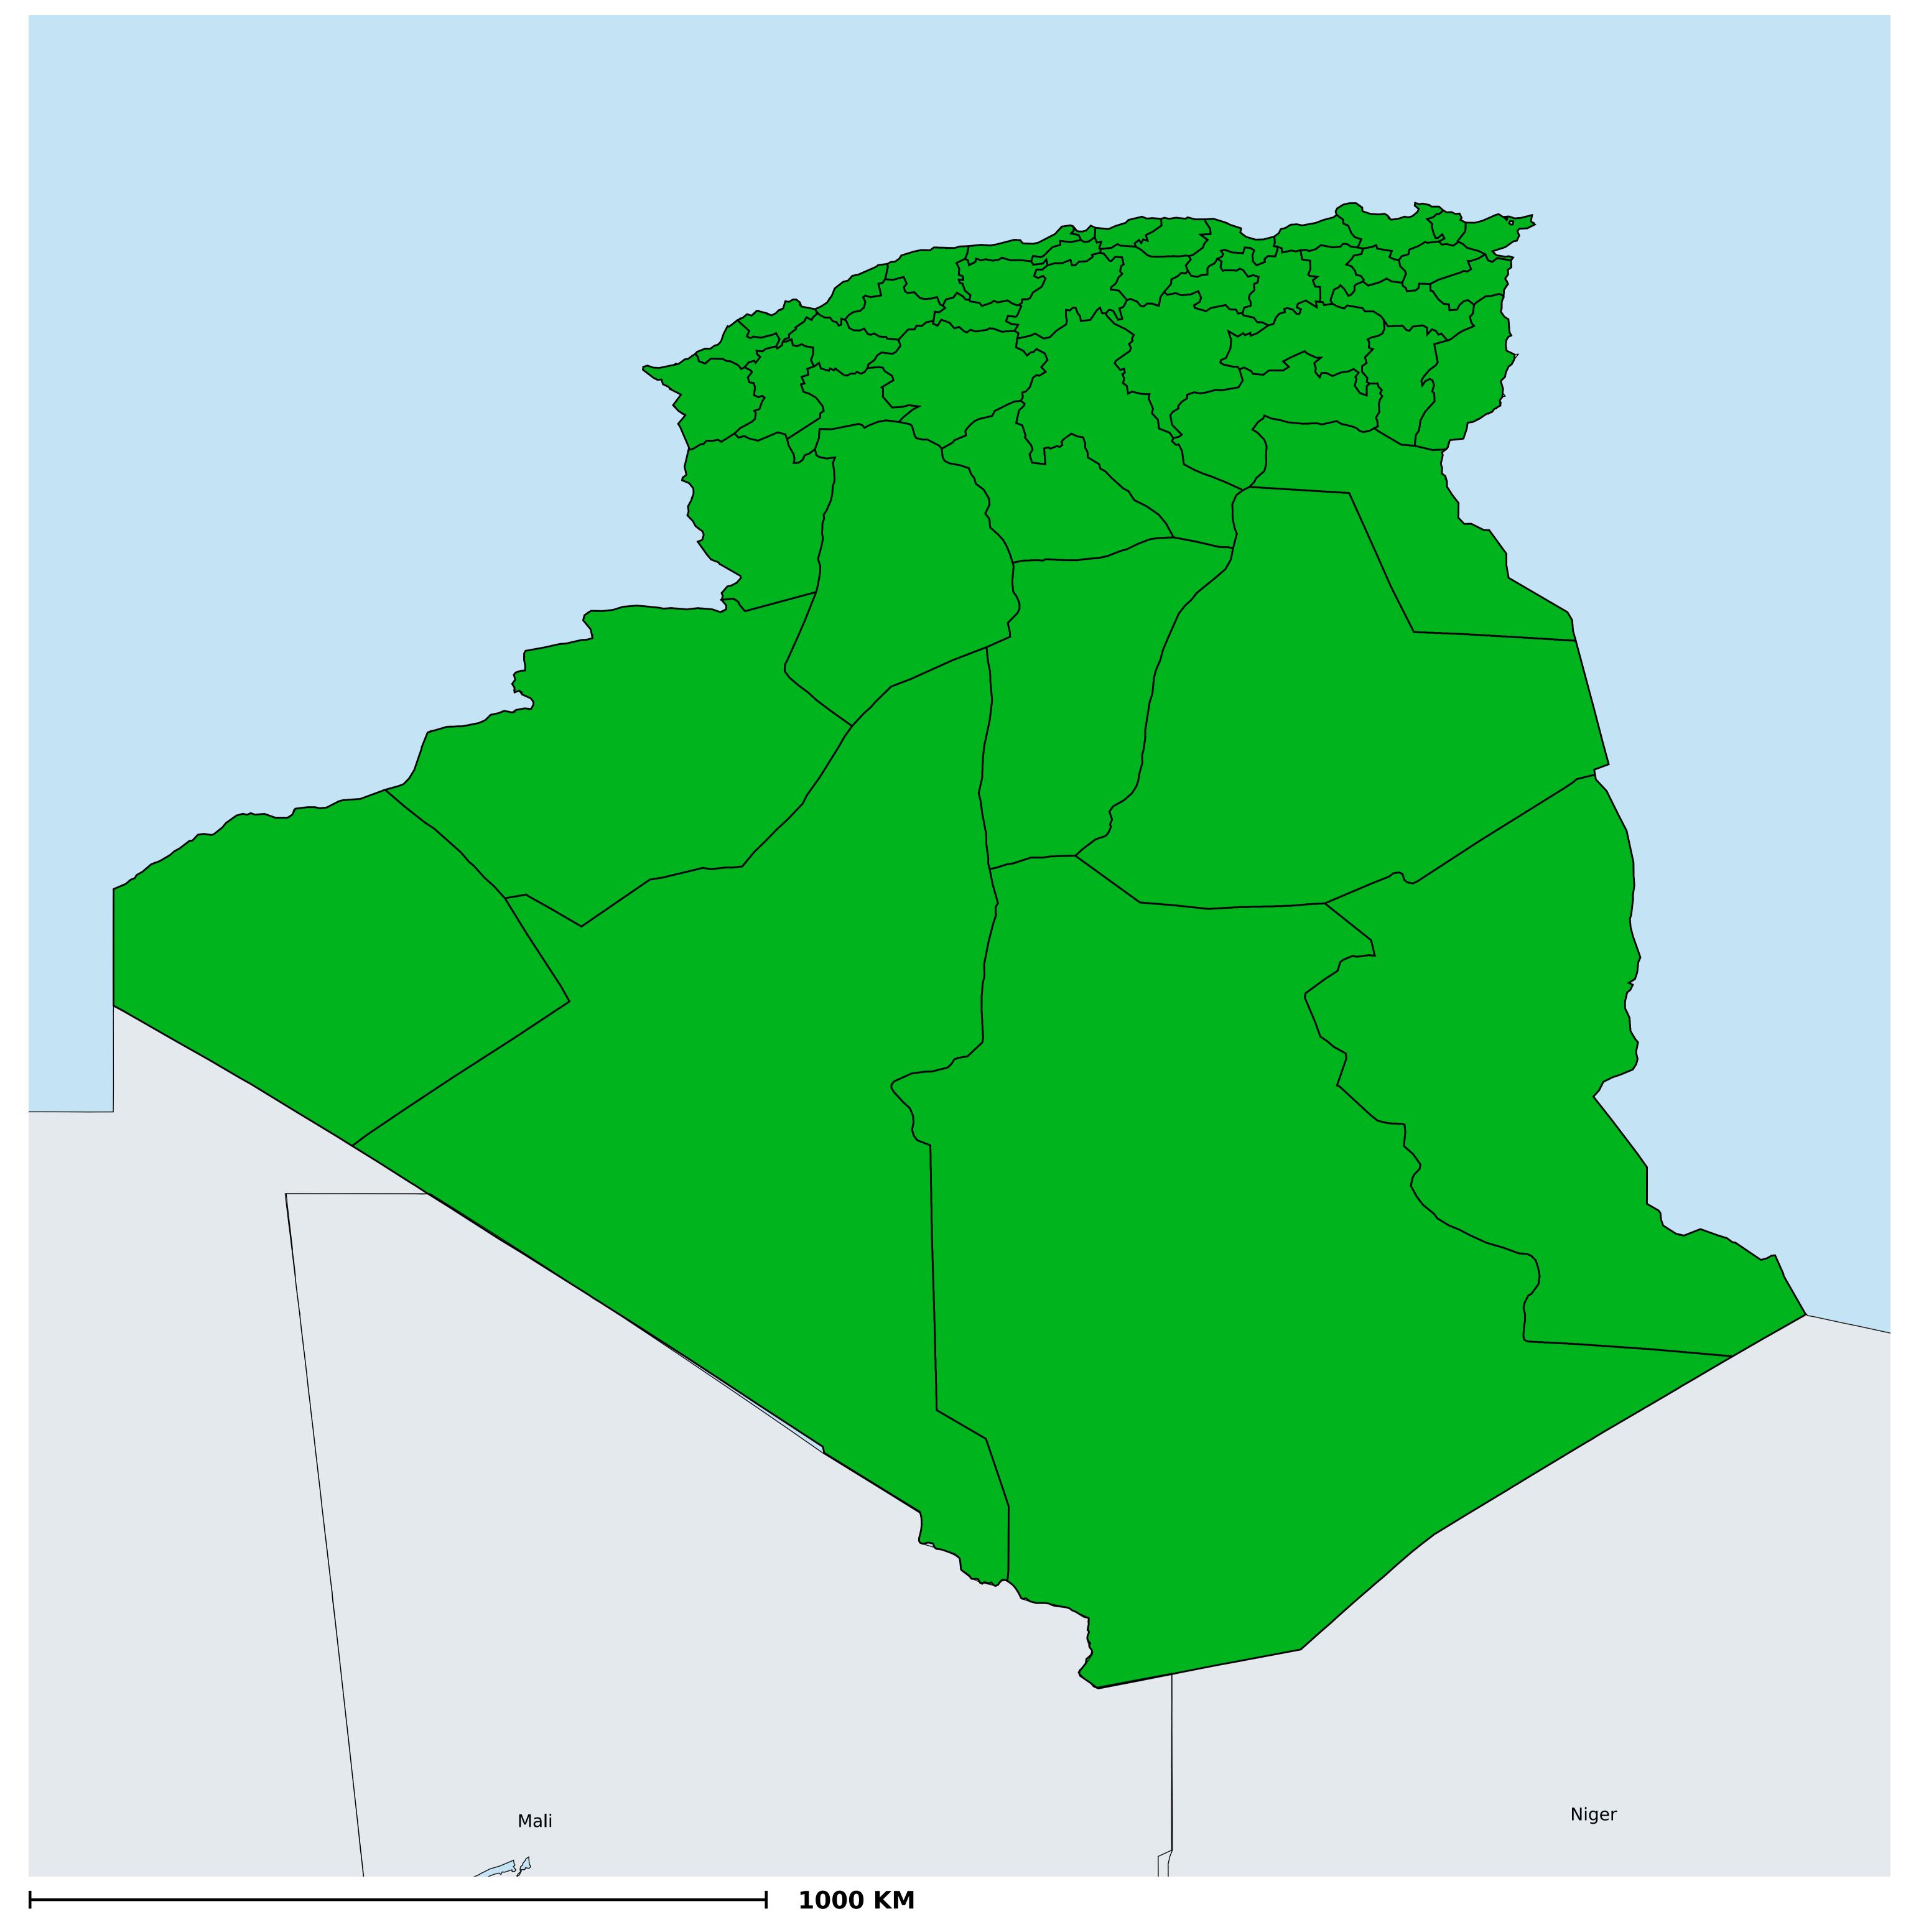

## Algeria (2020)

## Therapeutic MDA/PC coverage of Onchocerciasis

Boundaries, names and designations used here do not imply expression of WHO opinion concerning the legal status of any country, territory or area, or of its authorities, or concerning delimitation of frontiers or boundaries. Dotted / dashed lines represent approximate border lines for which there may not yet be full agreement.

## Onchocerciasis > MDA/PC coverage > Therapeutic coverage

Unknown / consider Oncho Elimination mapping
Not suitable for Onchocerciasis
< 80% coverage
≥80% coverage
Unknown / under LF MDA
MDA not delivered - Endemic
Under post-intervention surveillance
No data available