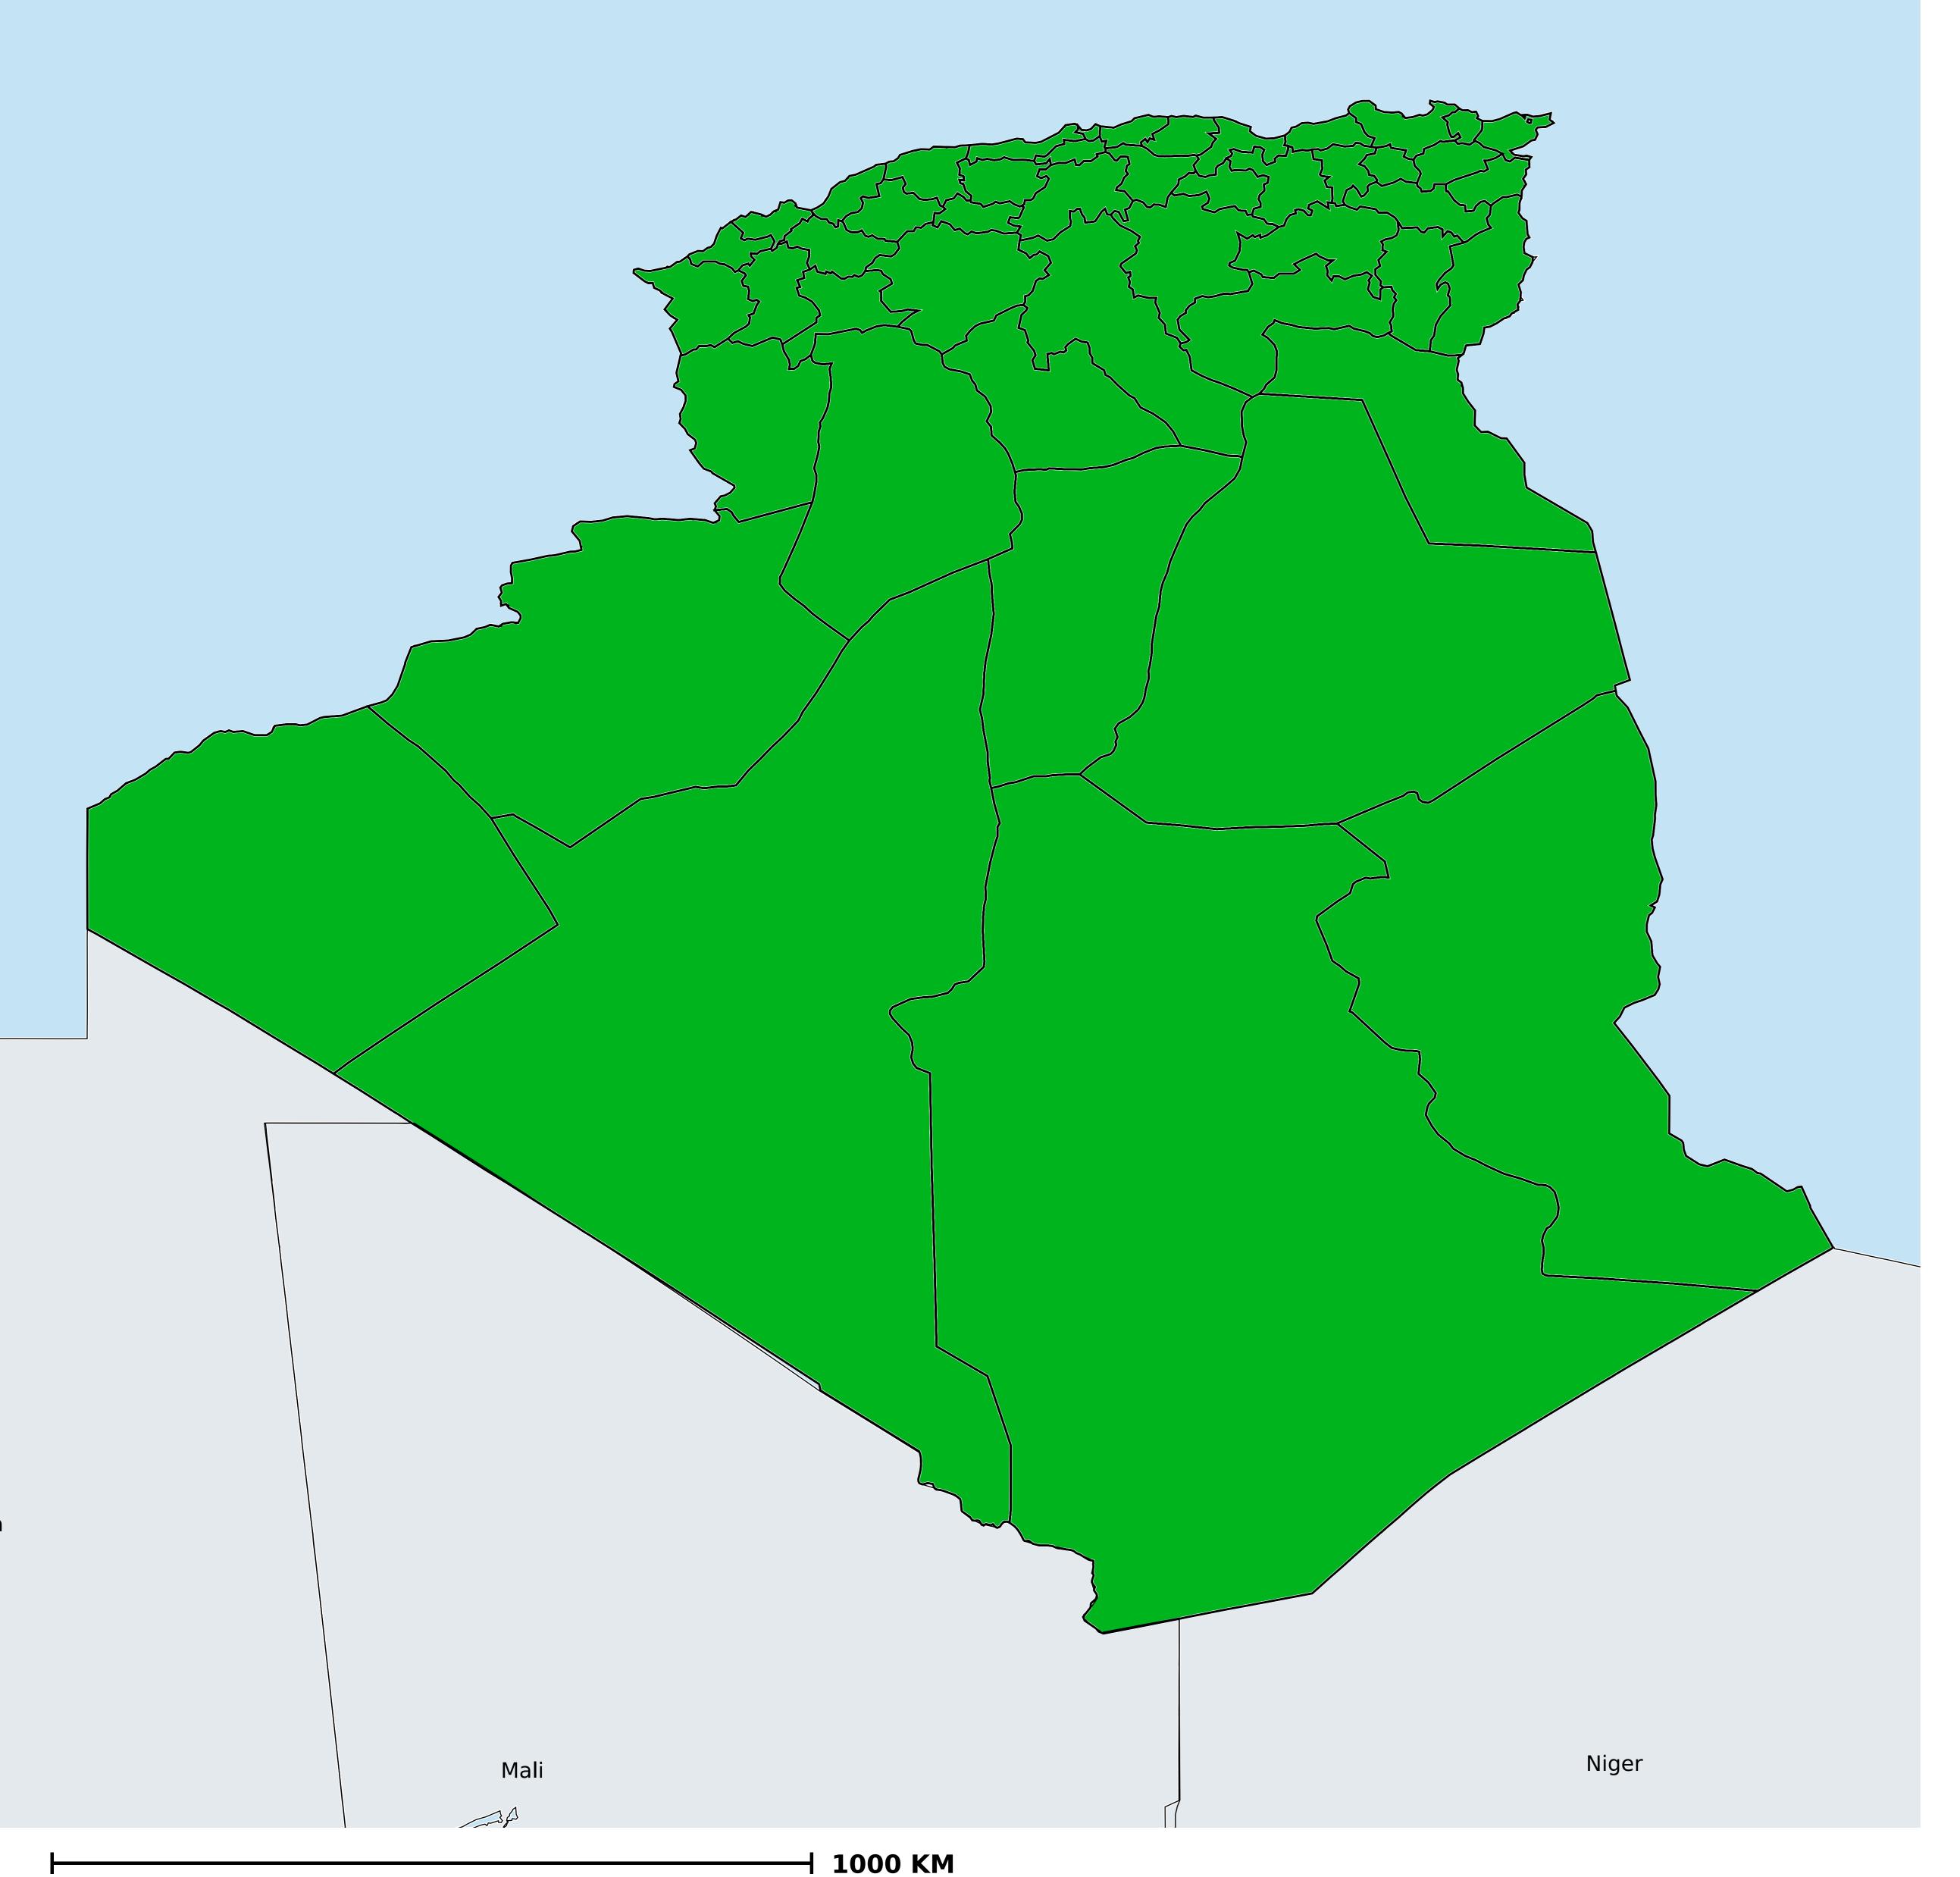

## Algeria (2020)

## Therapeutic MDA/PC coverage of Onchocerciasis

Onchocerciasis > MDA/PC coverage > Therapeutic coverage

Unknown / consider Oncho Elimination mapping
Not suitable for Onchocerciasis
< 80% coverage
≥80% coverage
Unknown / under LF MDA
MDA not delivered - Endemic
Under post-intervention surveillance
No data available

Boundaries, names and designations used here do not imply expression of WHO opinion concerning the legal status of any country, territory or area, or of its authorities, or concerning delimitation of frontiers or boundaries. Dotted / dashed lines represent approximate border lines for which there may not yet be full agreement.

## **Data Source:**

Data provided by health ministries to ESPEN through WHO reporting processes. All reasonable precautions have been taken to verify this information

Copyright 2023 WHO. All rights reserved. Generated 17 September 2023