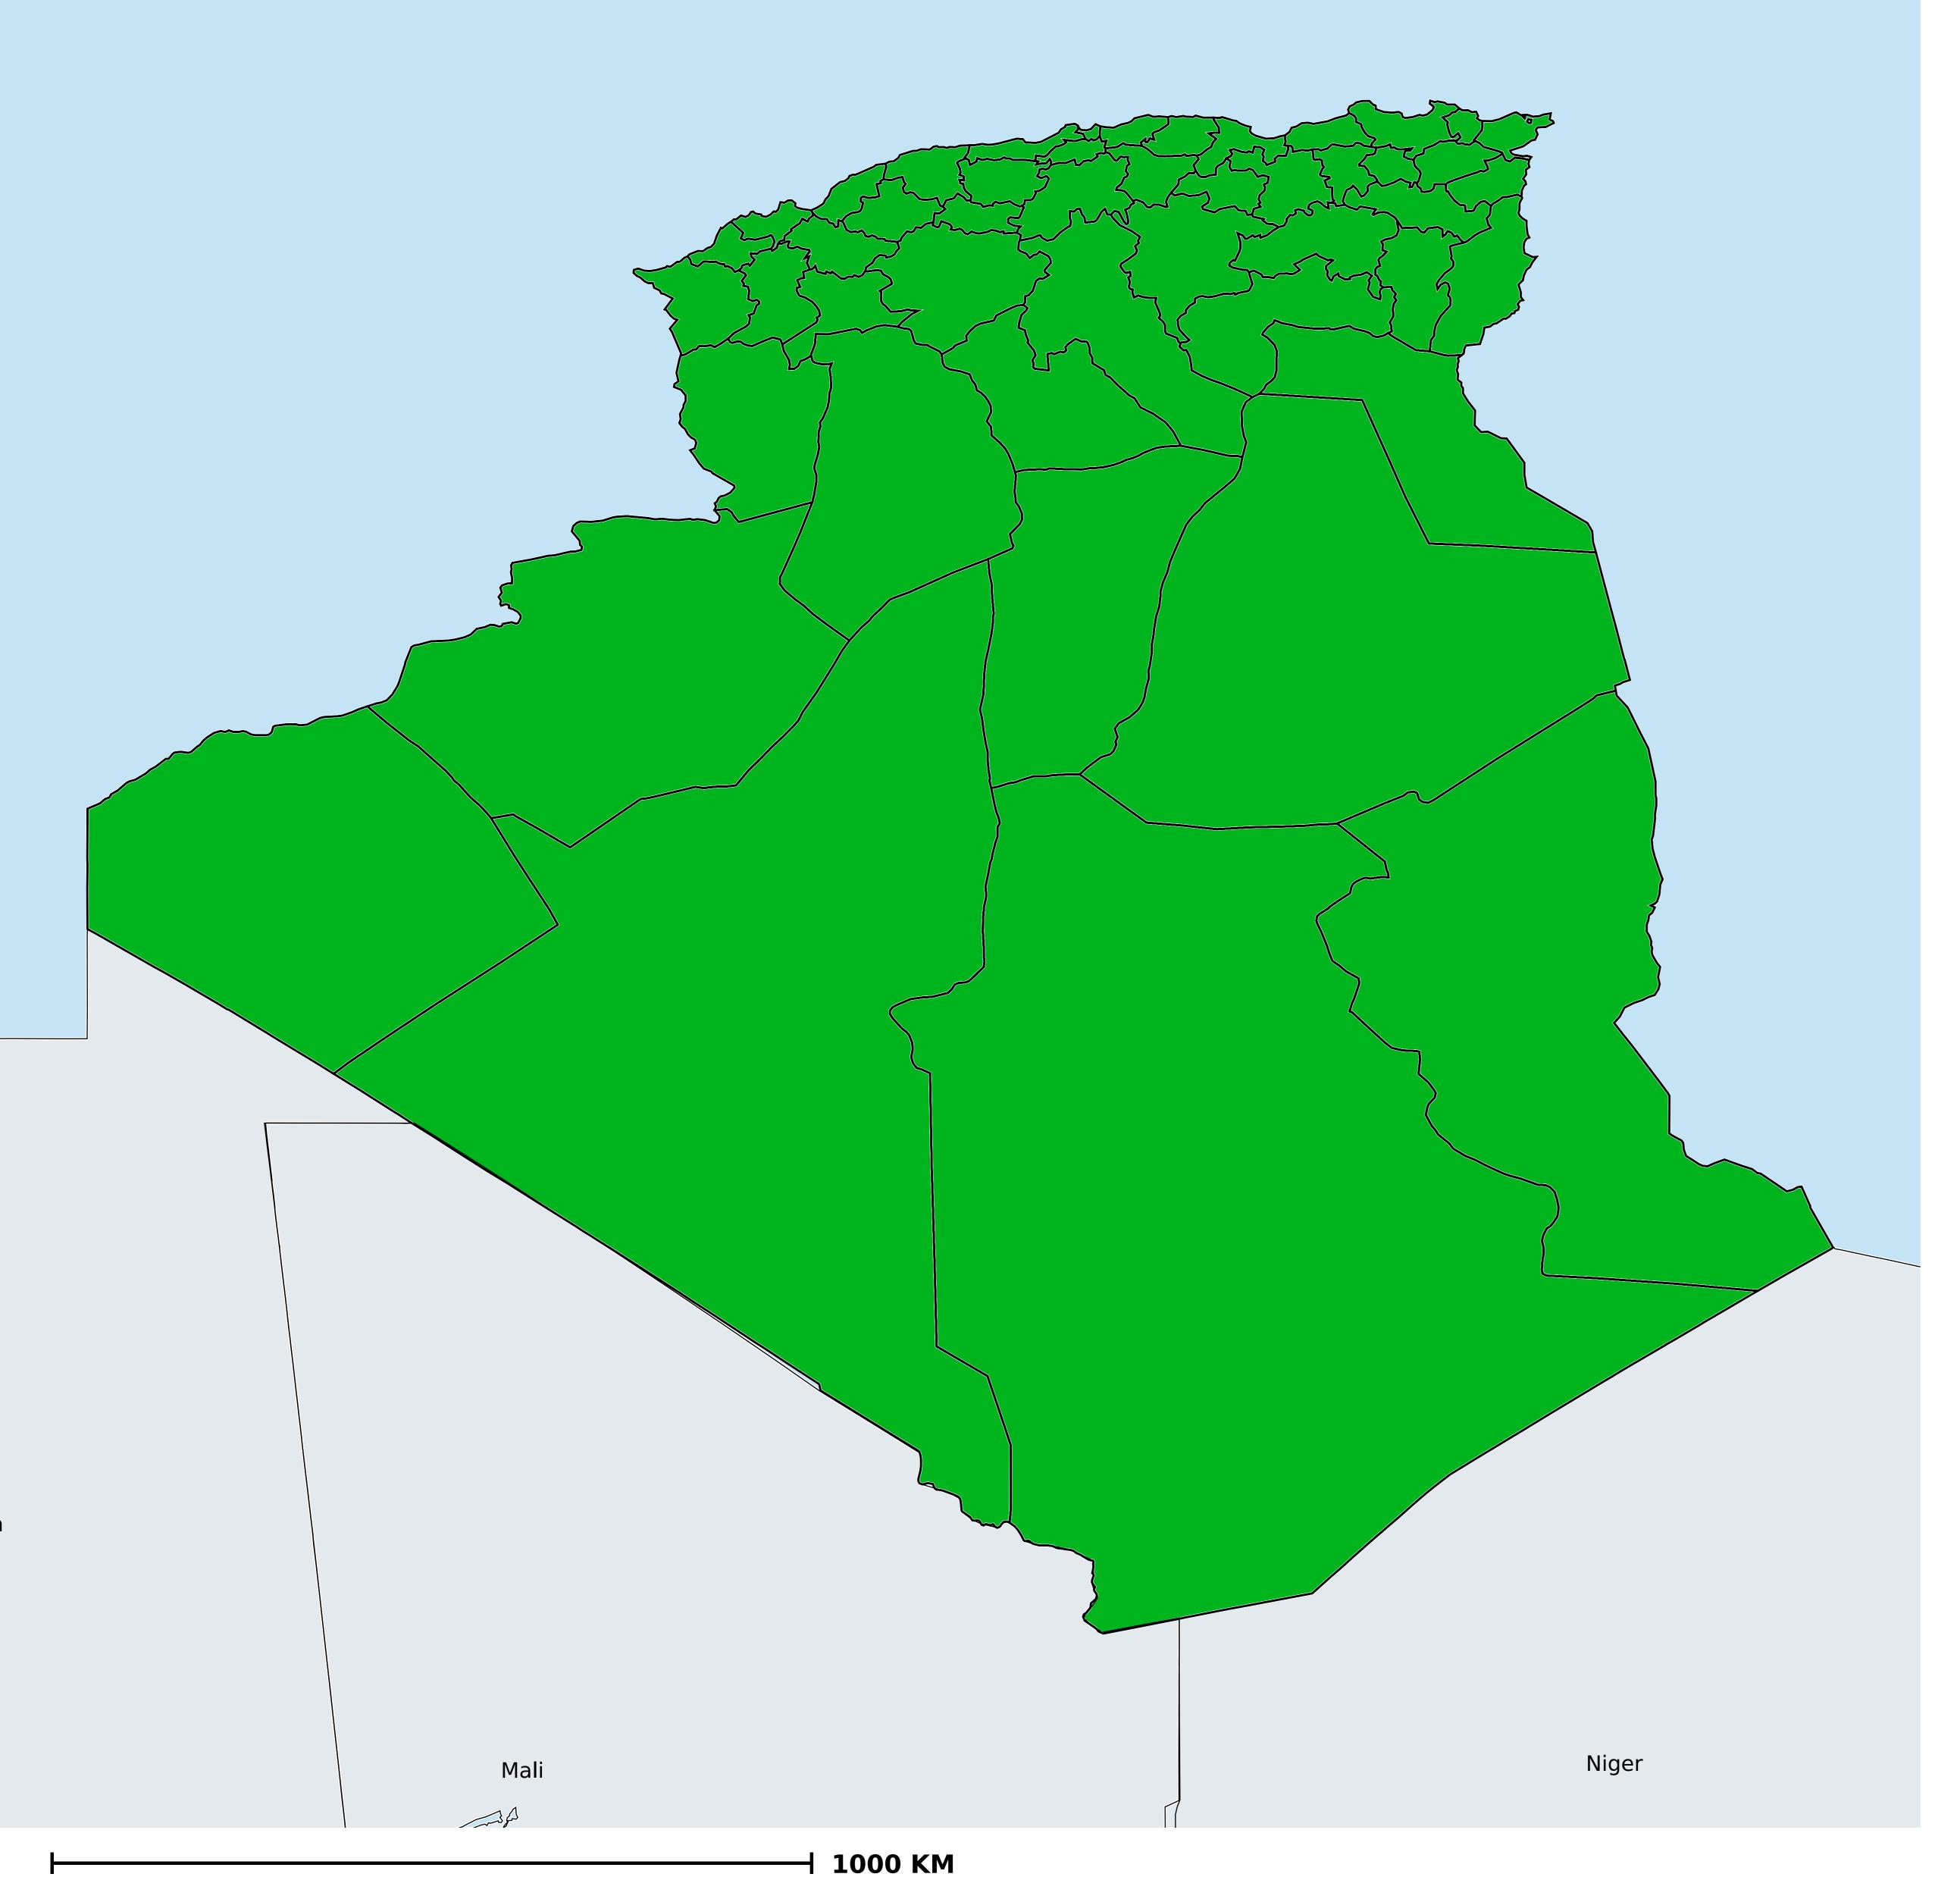

## Algeria (2014)

## Therapeutic MDA/PC coverage of Onchocerciasis

Onchocerciasis > MDA/PC coverage > Therapeutic coverage

Unknown / consider Oncho Elimination mapping
Not suitable for Onchocerciasis
< 80% coverage
≥80% coverage
Unknown / under LF MDA
MDA not delivered - Endemic
Under post-intervention surveillance
No data available

Boundaries, names and designations used here do not imply expression of WHO opinion concerning the legal status of any country, territory or area, or of its authorities, or concerning delimitation of frontiers or boundaries. Dotted / dashed lines represent approximate border lines for which there may not yet be full agreement.

## **Data Source:**

Data provided by health ministries to ESPEN through WHO reporting processes. All reasonable precautions have been taken to verify this information

Copyright 2023 WHO. All rights reserved. Generated 17 September 2023