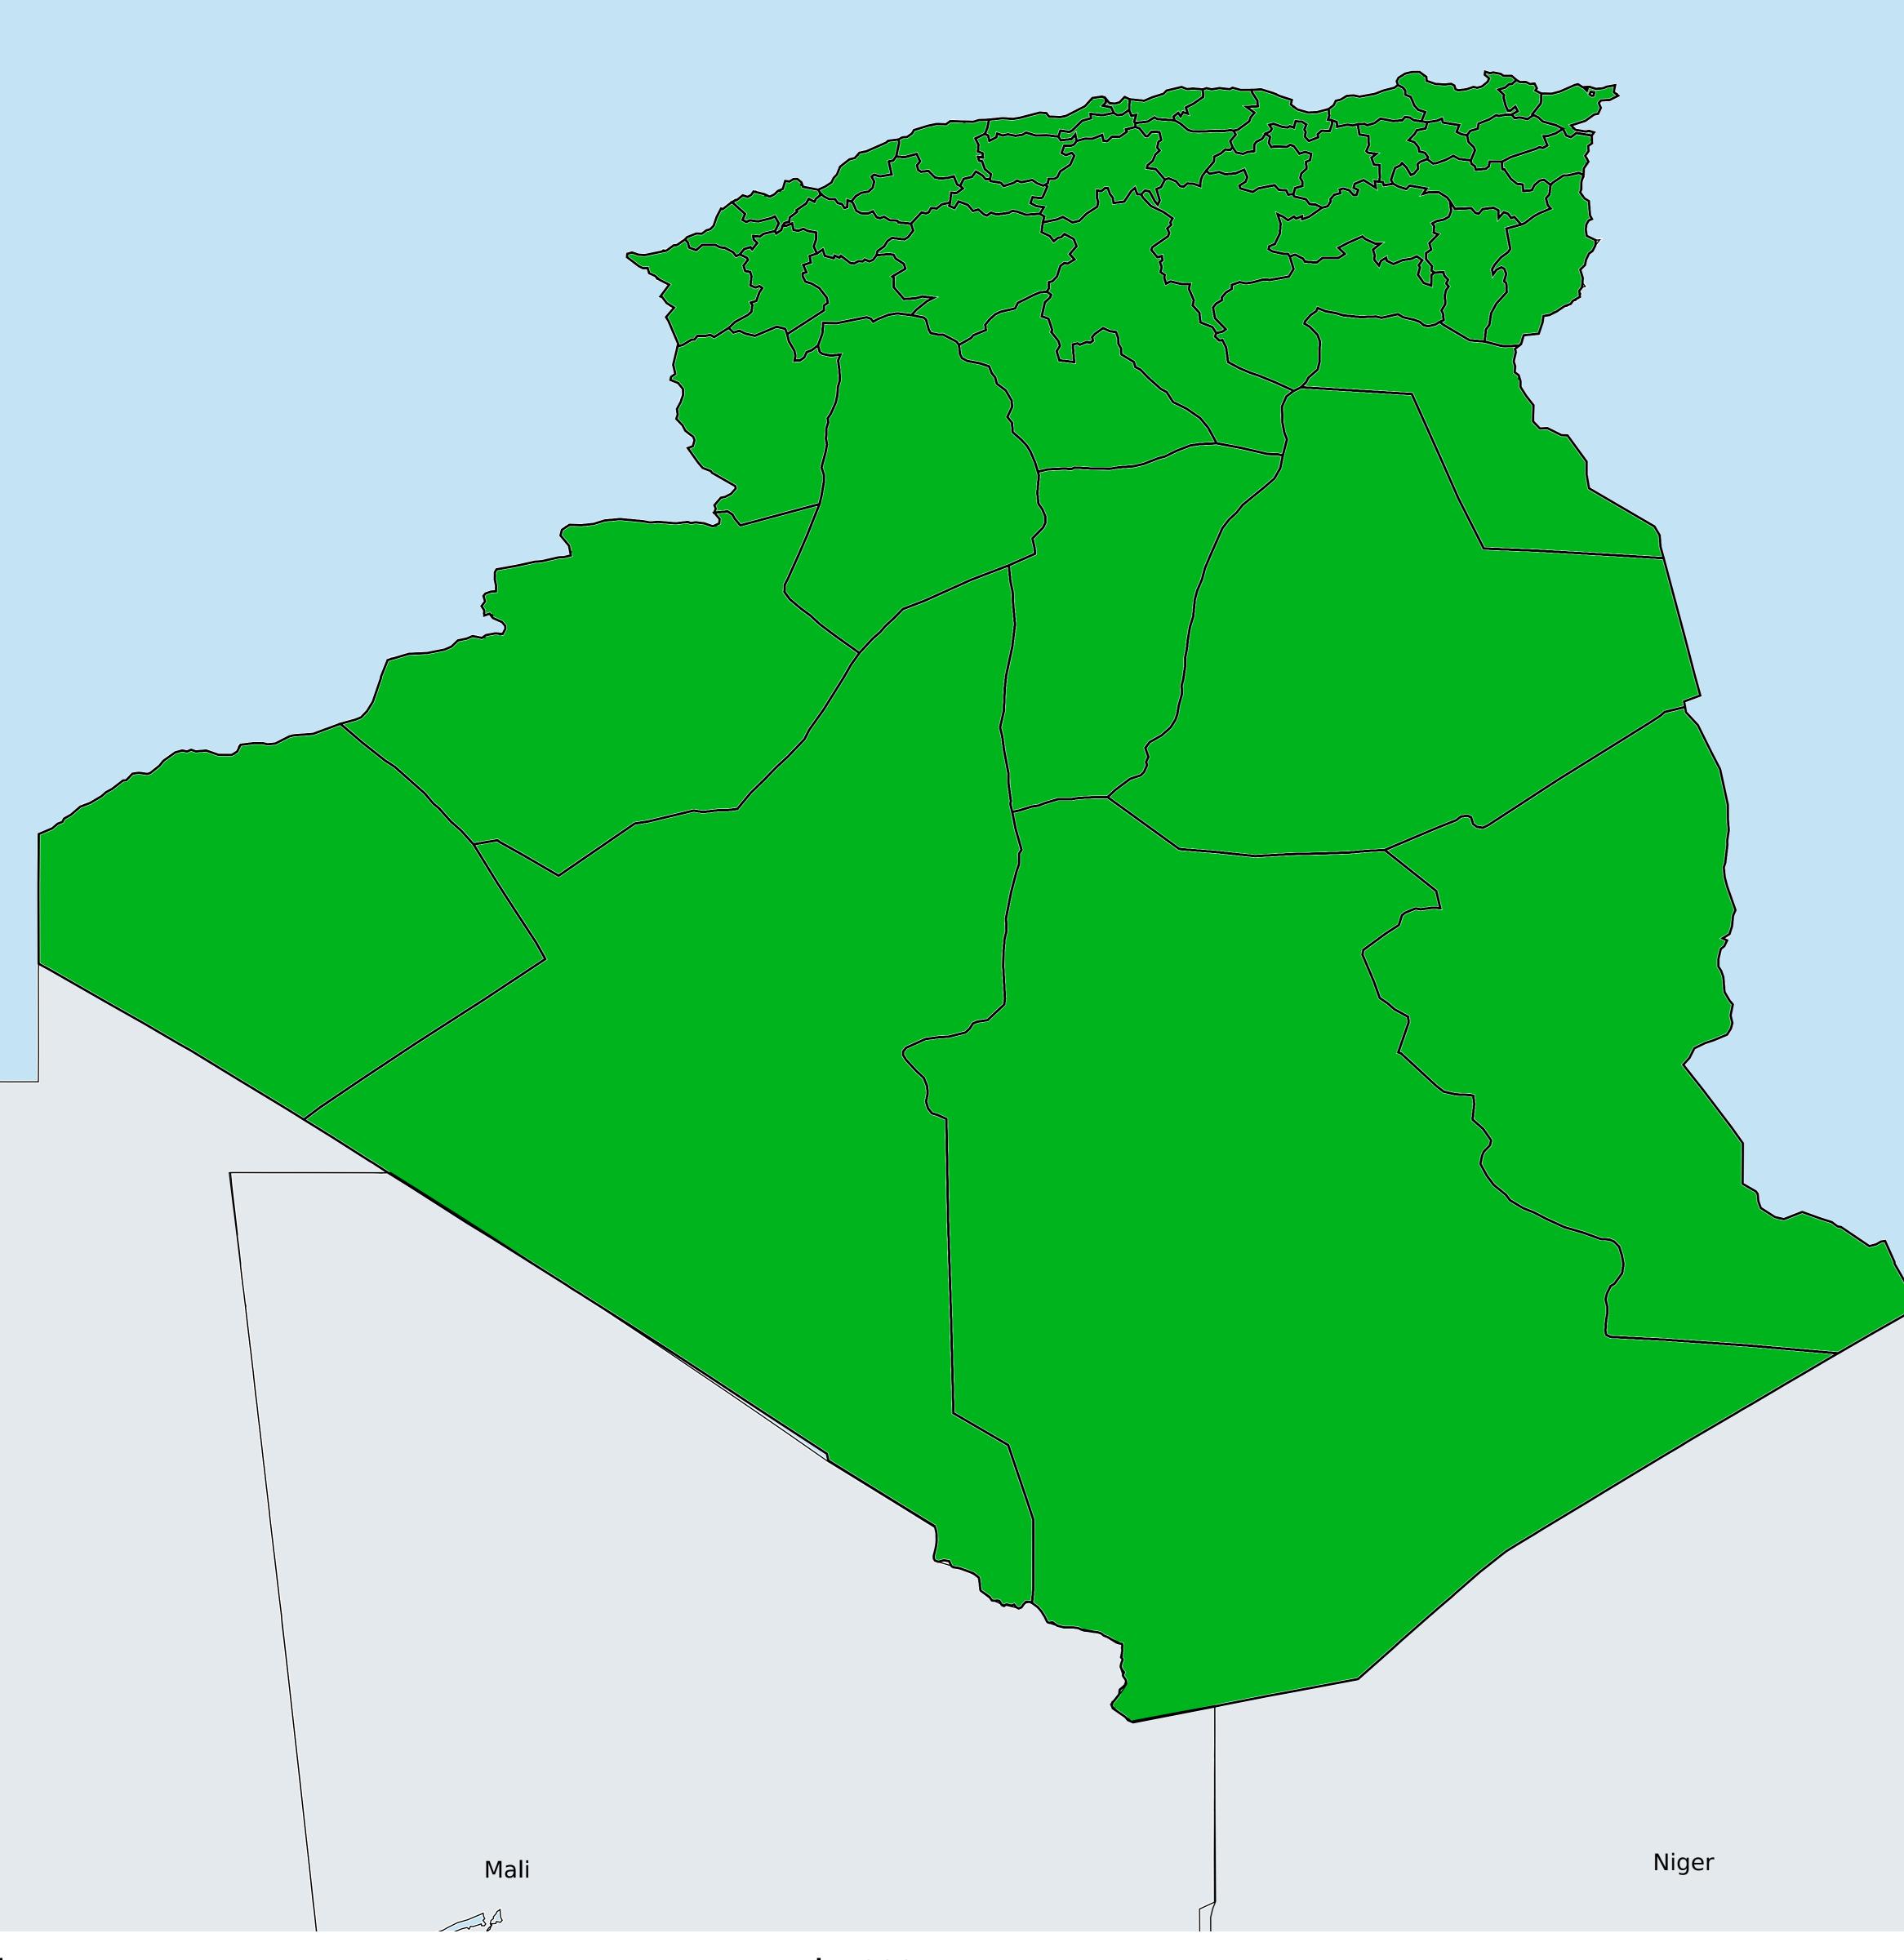

## Algeria (2021) Geographic MDA/PC coverage of Onchocerciasis

## Onchocerciasis > MDA/PC coverage > Geographic coverage

Unknown / consider Oncho Elimination mapping Not suitable for Onchocerciasis Unknown (under LF MDA) MDA delivered MDA not delivered - Endemic MDA not delivered - under IA Under post-intervention surveillance No data available

Boundaries, names and designations used here do not imply expression of WHO opinion concerning the legal status of any country, territory or area, or of its authorities, or concerning delimitation of frontiers or boundaries. Dotted / dashed lines represent approximate border lines for which there may not yet be full agreement.

## **Data Source:**

Data provided by health ministries to ESPEN through WHO reporting processes. All reasonable precautions have been taken to verify this information Copyright 2024 WHO. All rights reserved. Generated 25 January 2024