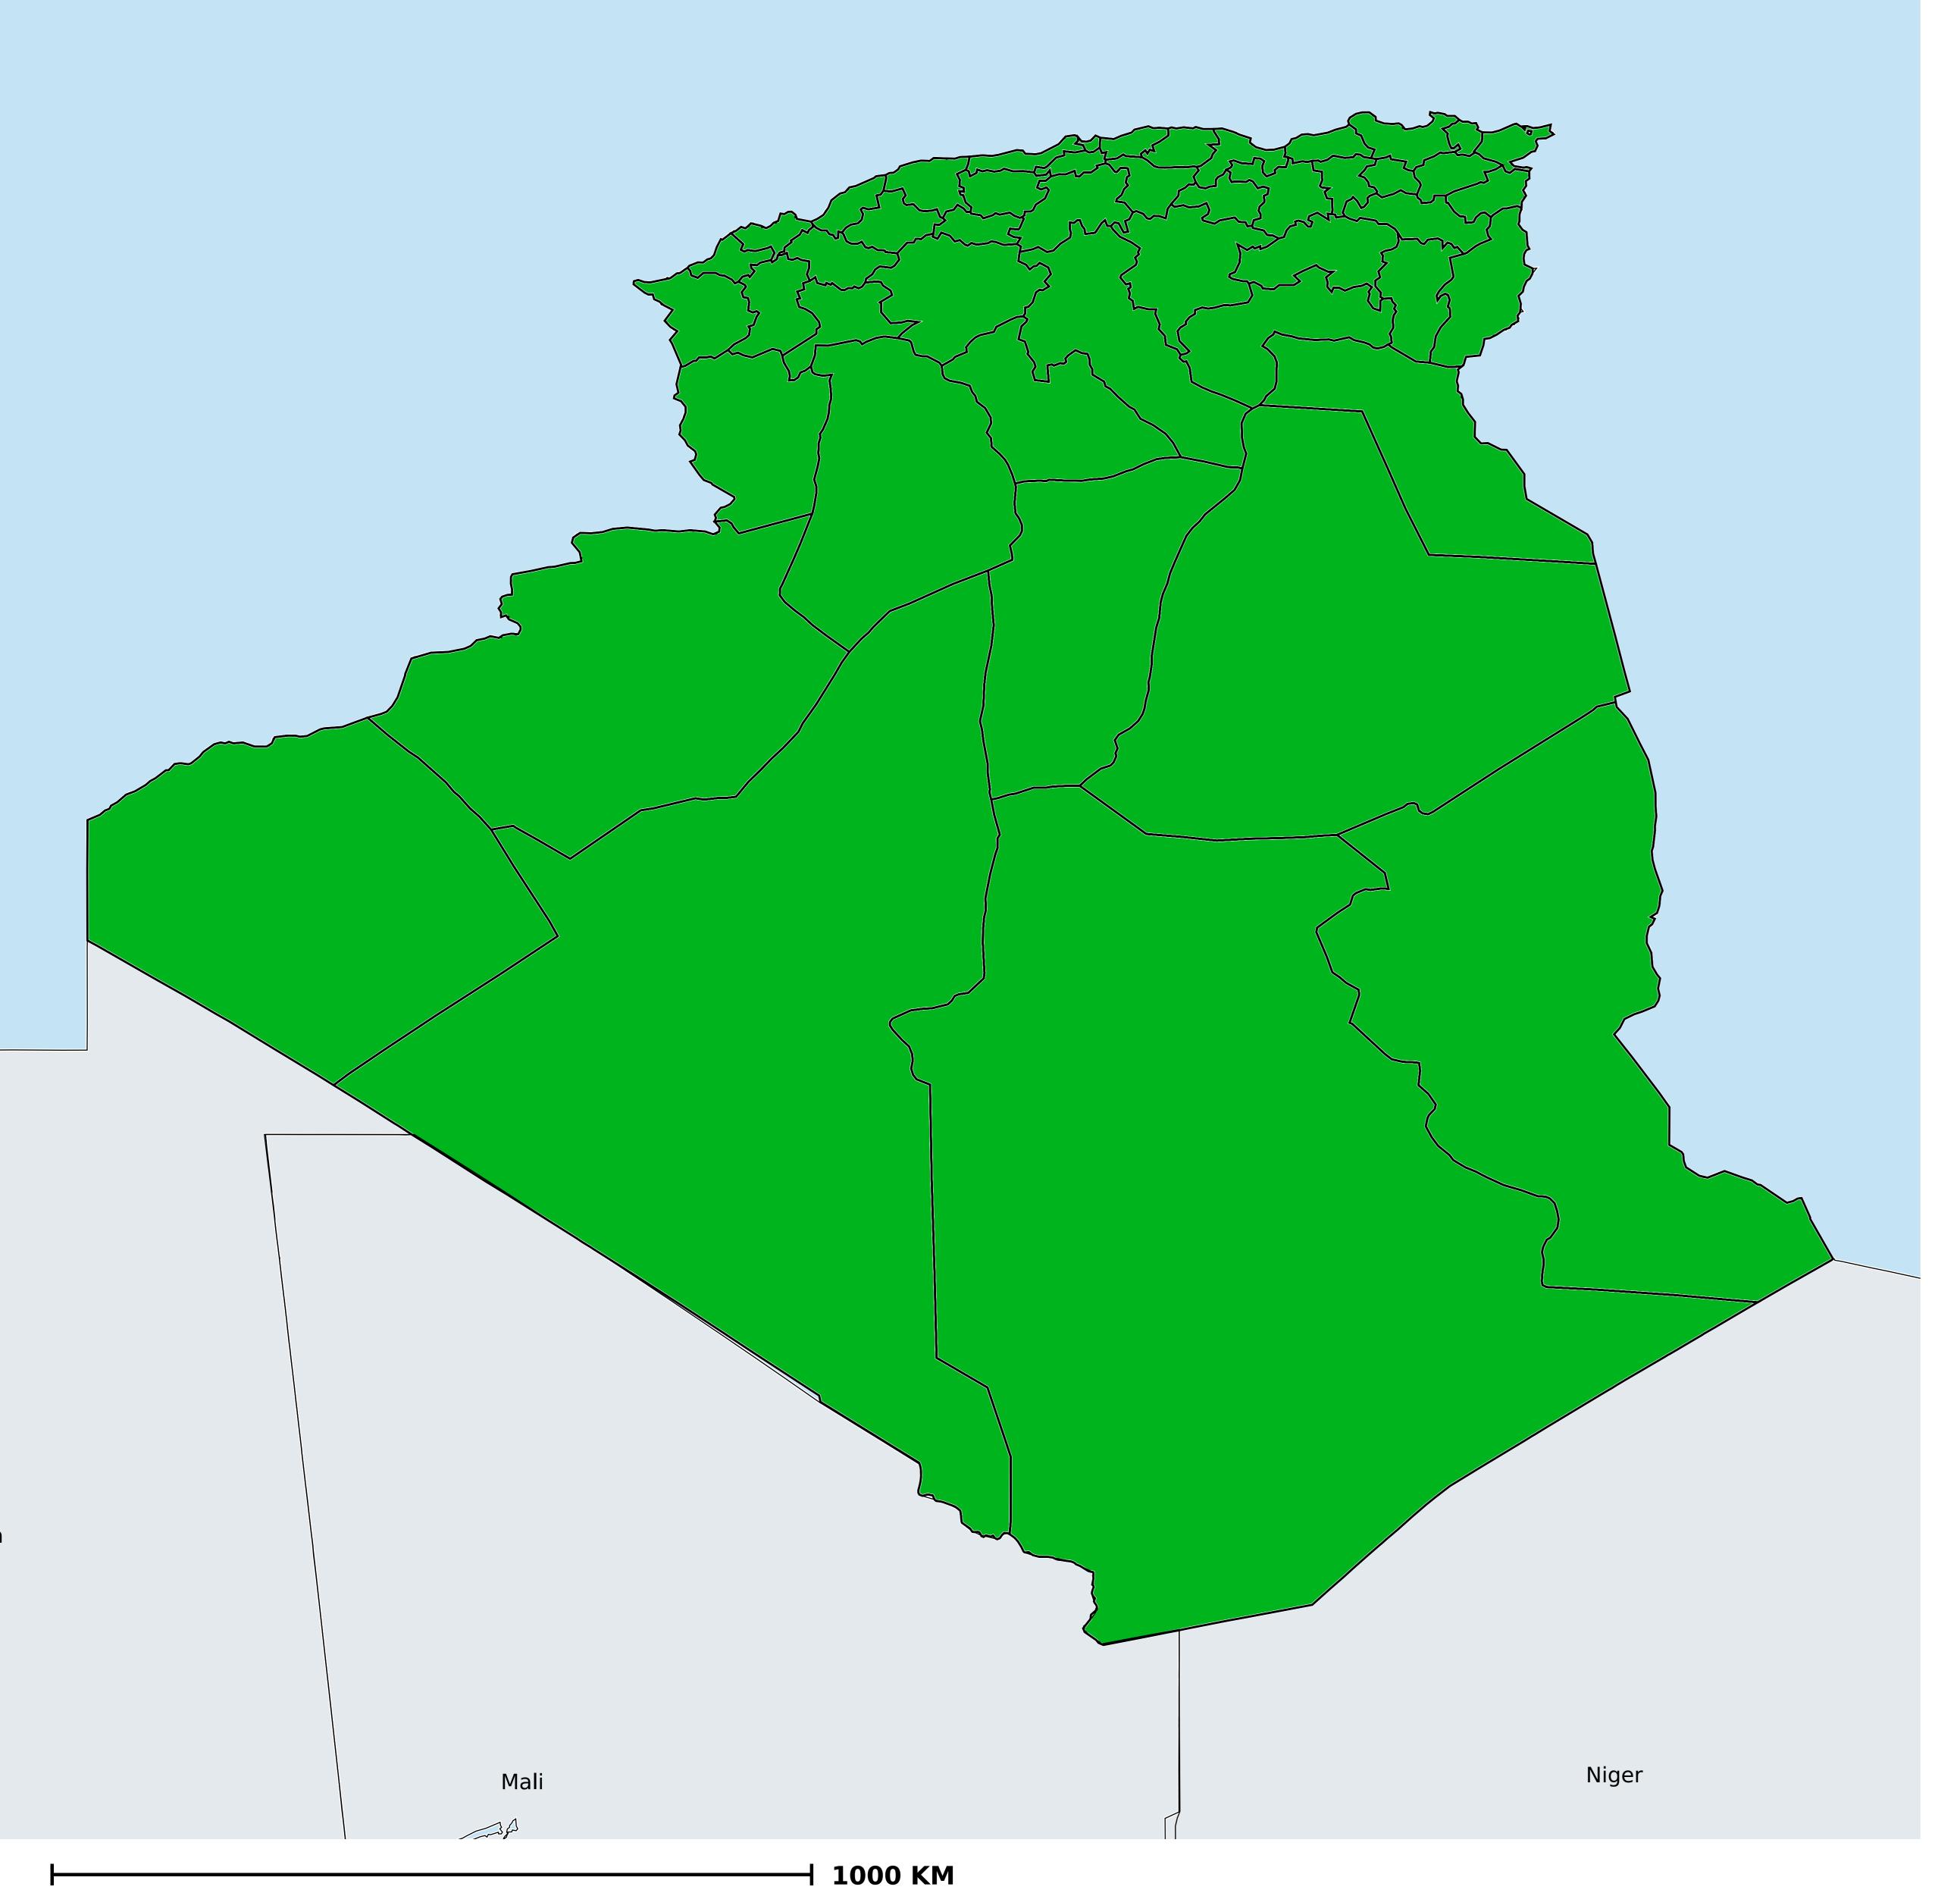

## Algeria (2020)

No data available

## Geographic MDA/PC coverage of Onchocerciasis

Onchocerciasis > MDA/PC coverage > Geographic coverage

Unknown / consider Oncho Elimination mapping
Not suitable for Onchocerciasis
Unknown (under LF MDA)
MDA delivered
MDA not delivered - Endemic
Under post-intervention surveillance

Boundaries, names and designations used here do not imply expression of WHO opinion concerning the legal status of any country, territory or area, or of its authorities, or concerning delimitation of frontiers or boundaries. Dotted / dashed lines represent approximate border lines for which there may not yet be full agreement.