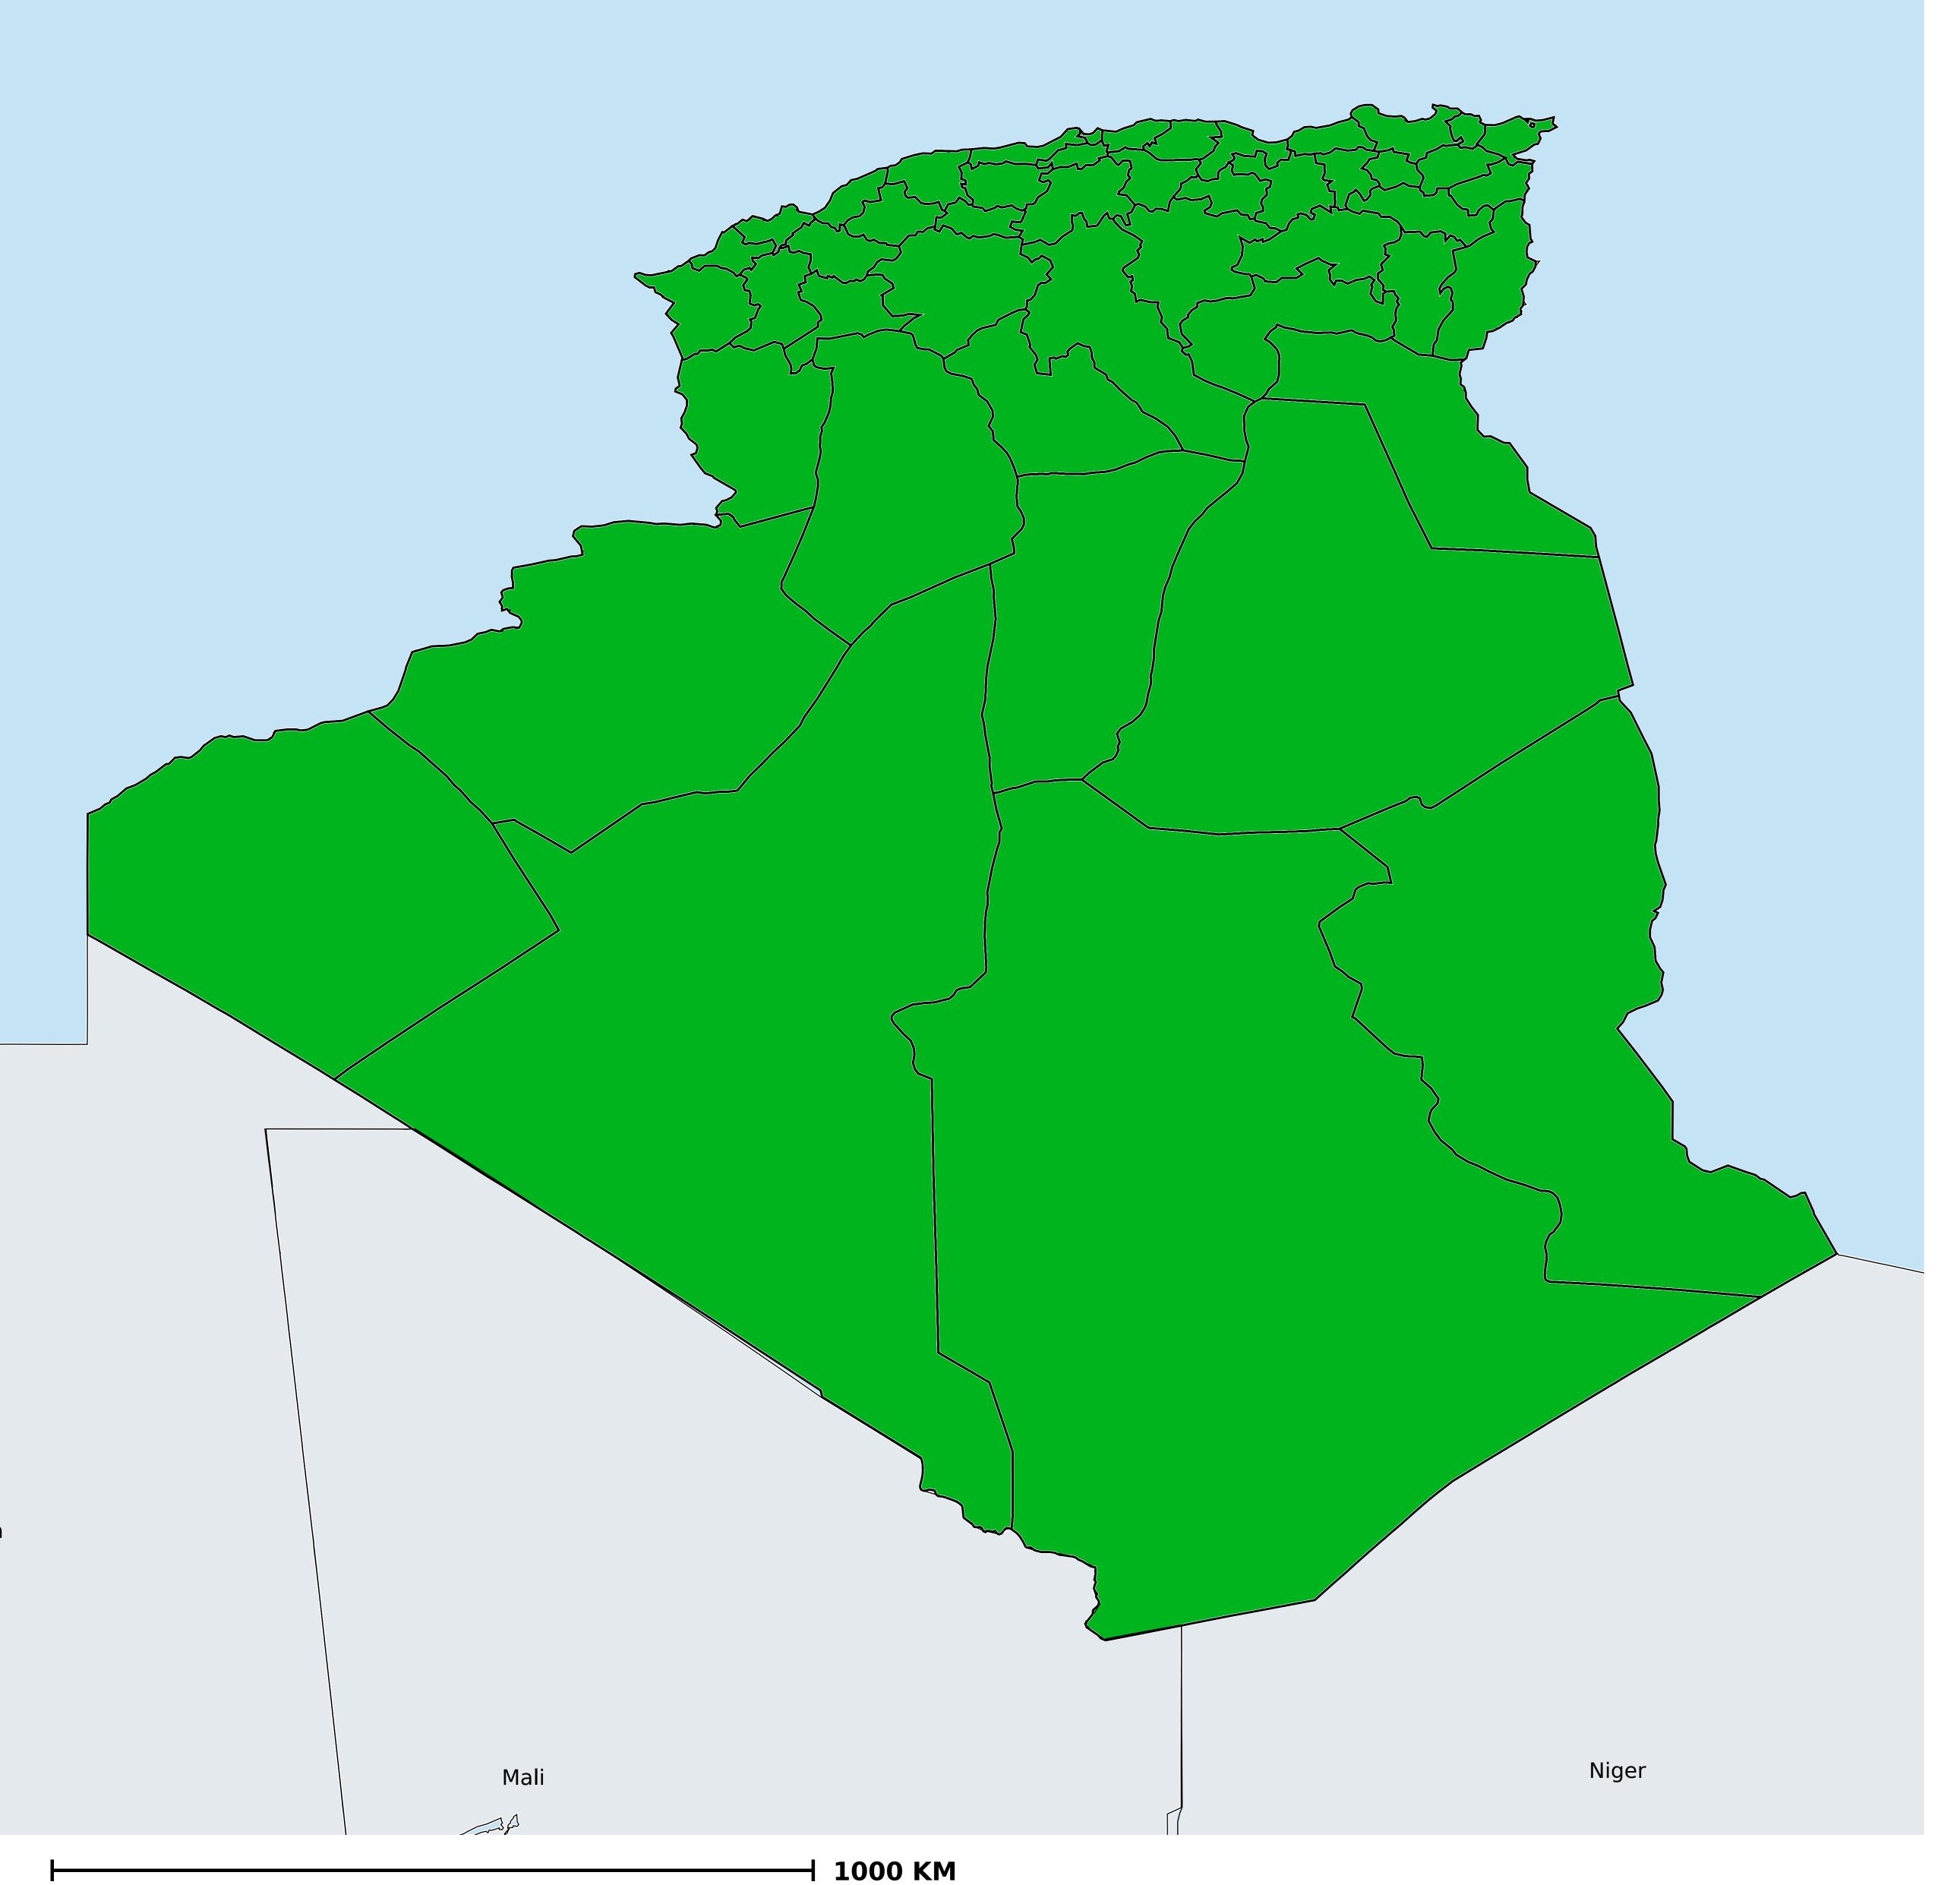

## Algeria (2020)

## Status of Onchocerciasis Elimination

## Onchocerciasis > Endemicity

Not suitable for Onchocerciasis
Endemic (requiring MDA)
Unknown (under LF MDA)
Under post-intervention surveillance
Unknown (consider Oncho Elimination Mapping)
No data available

Boundaries, names and designations used here do not imply expression of WHO opinion concerning the legal status of any country, territory or area, or of its authorities, or concerning delimitation of frontiers or boundaries. Dotted / dashed lines represent approximate border lines for which there may not yet be full agreement.

## **Data Source:**

Data provided by health ministries to ESPEN through WHO reporting processes. All reasonable precautions have been taken to verify this information

Copyright 2023 WHO. All rights reserved. Generated 17 September 2023