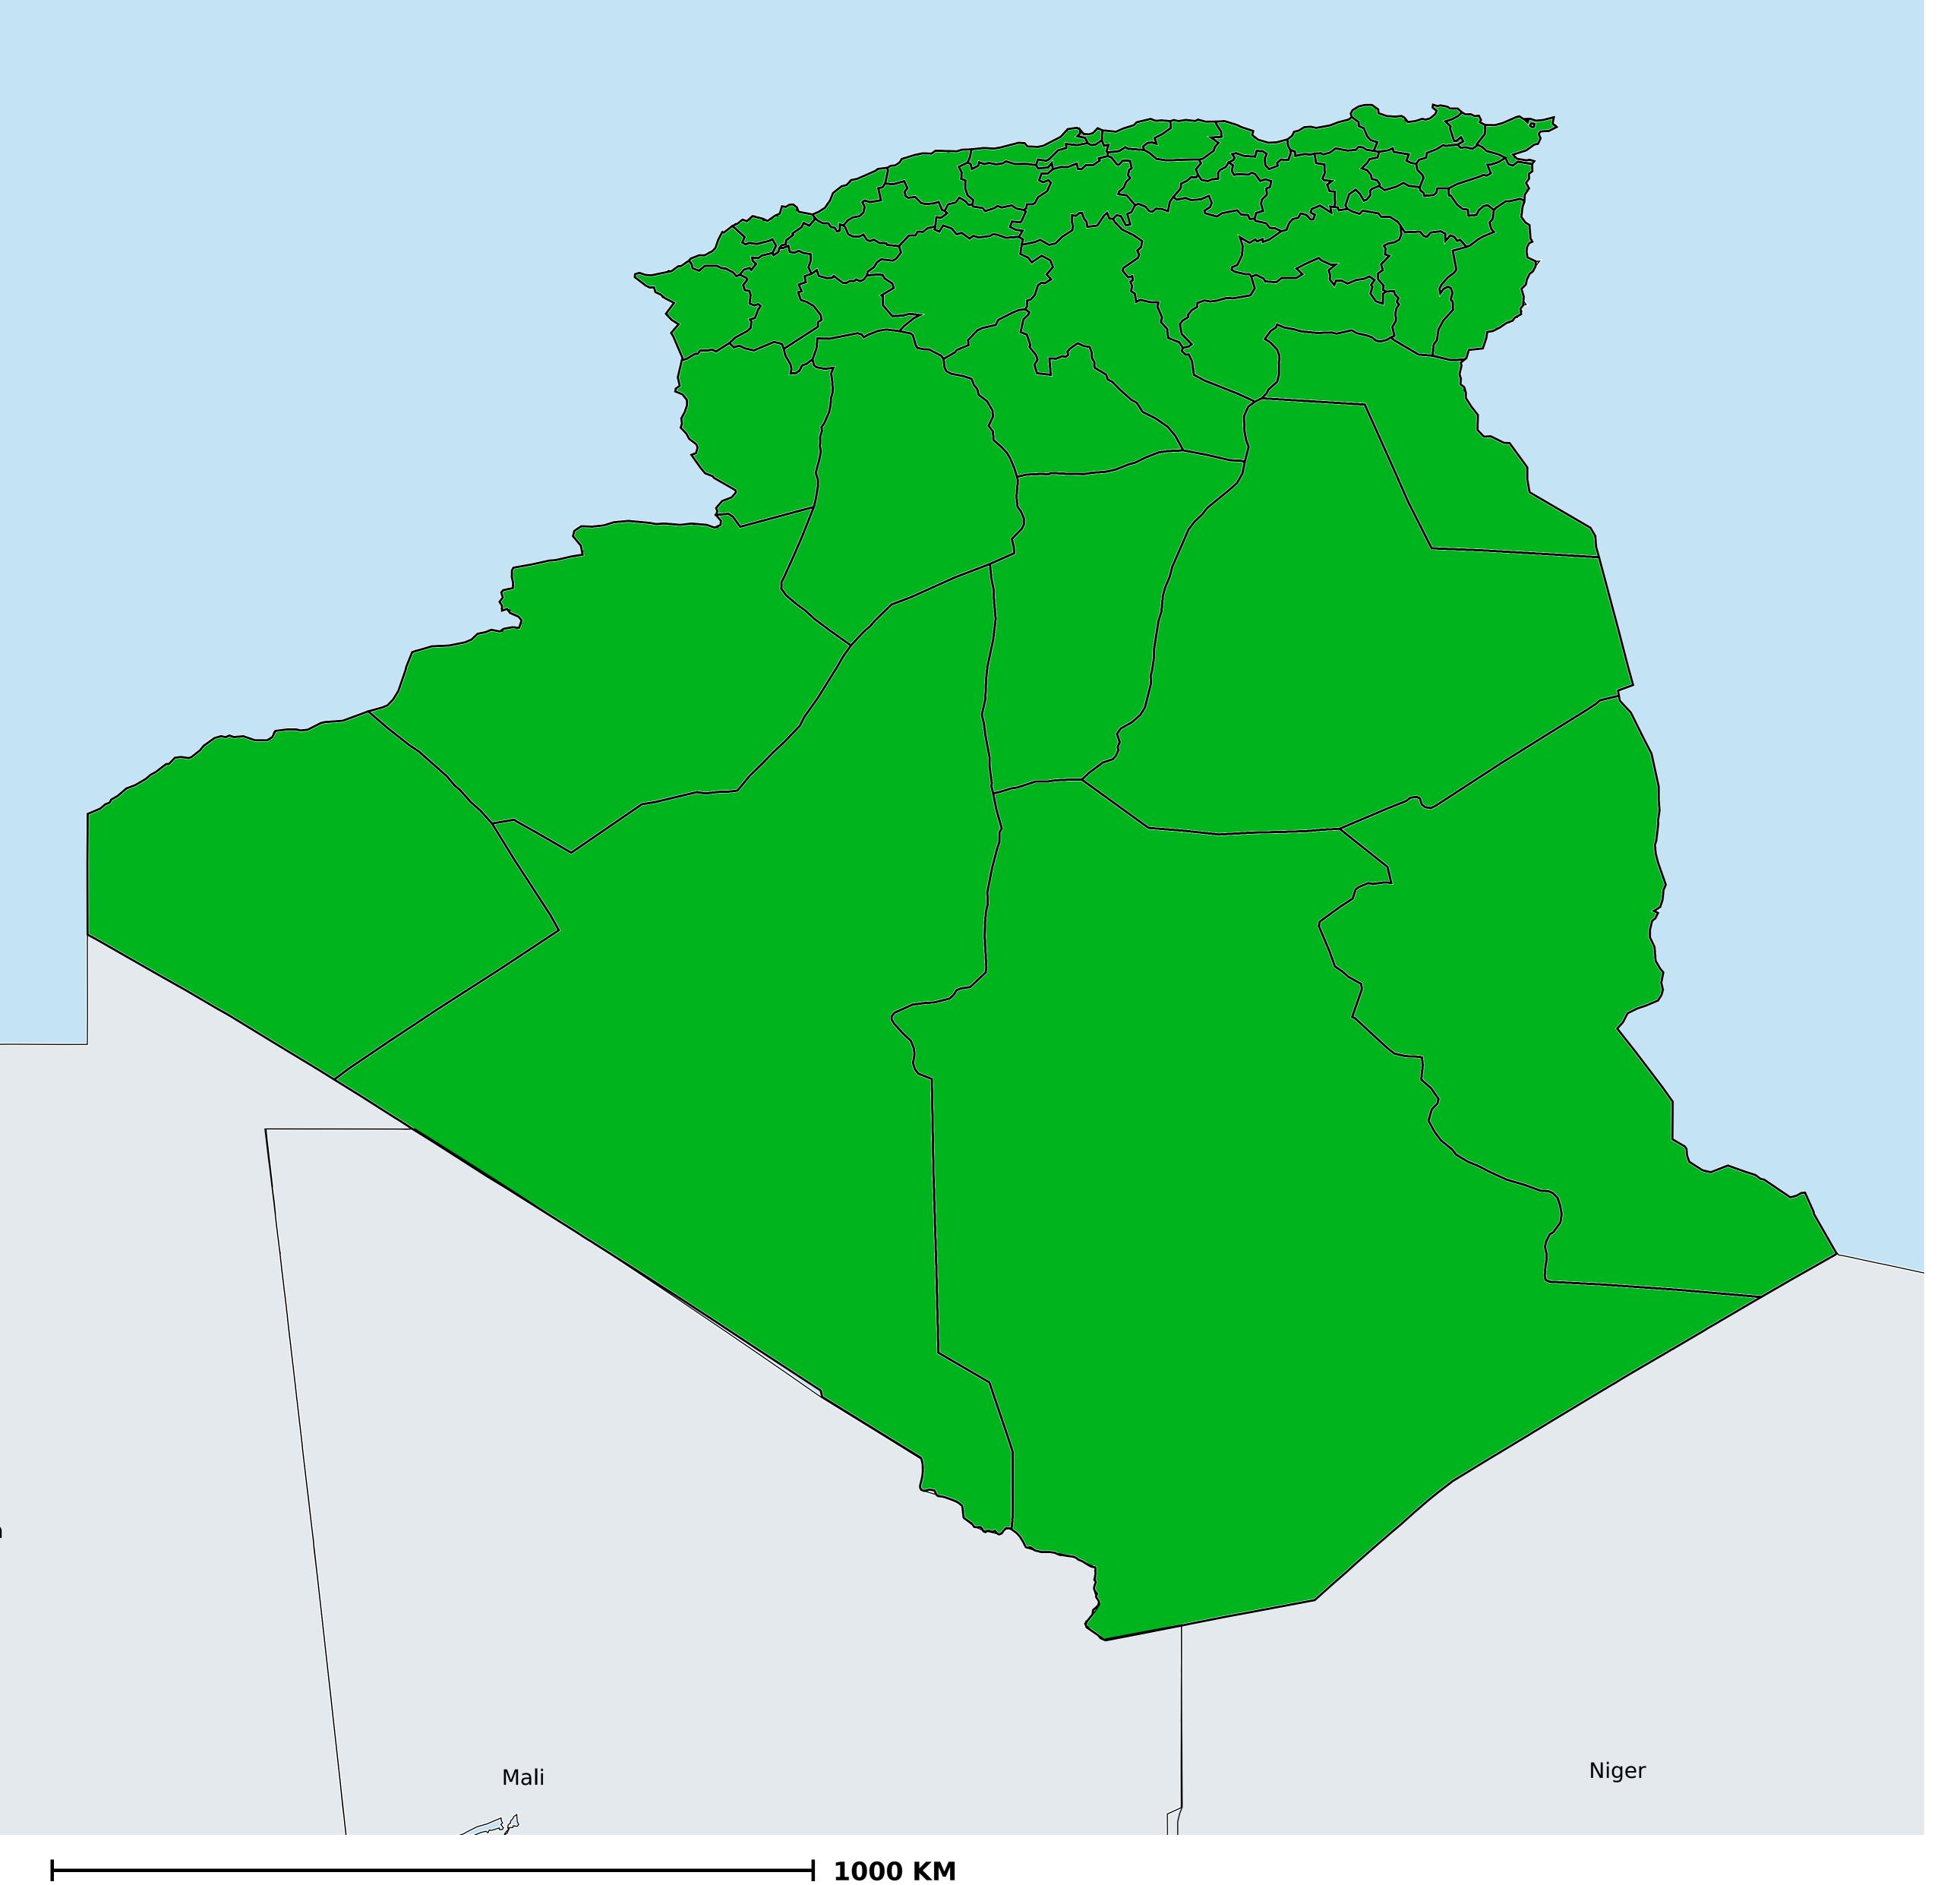

## Algeria (2019)

## Status of Onchocerciasis Elimination

## Onchocerciasis > Endemicity

Not suitable for Onchocerciasis

Endemic (requiring MDA)

Unknown (under LF MDA)

Under post-intervention surveillance

Unknown (consider Oncho Elimination Mapping)

No data available

Boundaries, names and designations used here do not imply expression of WHO opinion concerning the legal status of any country, territory or area, or of its authorities, or concerning delimitation of frontiers or boundaries. Dotted / dashed lines represent approximate border lines for which there may not yet be full agreement.