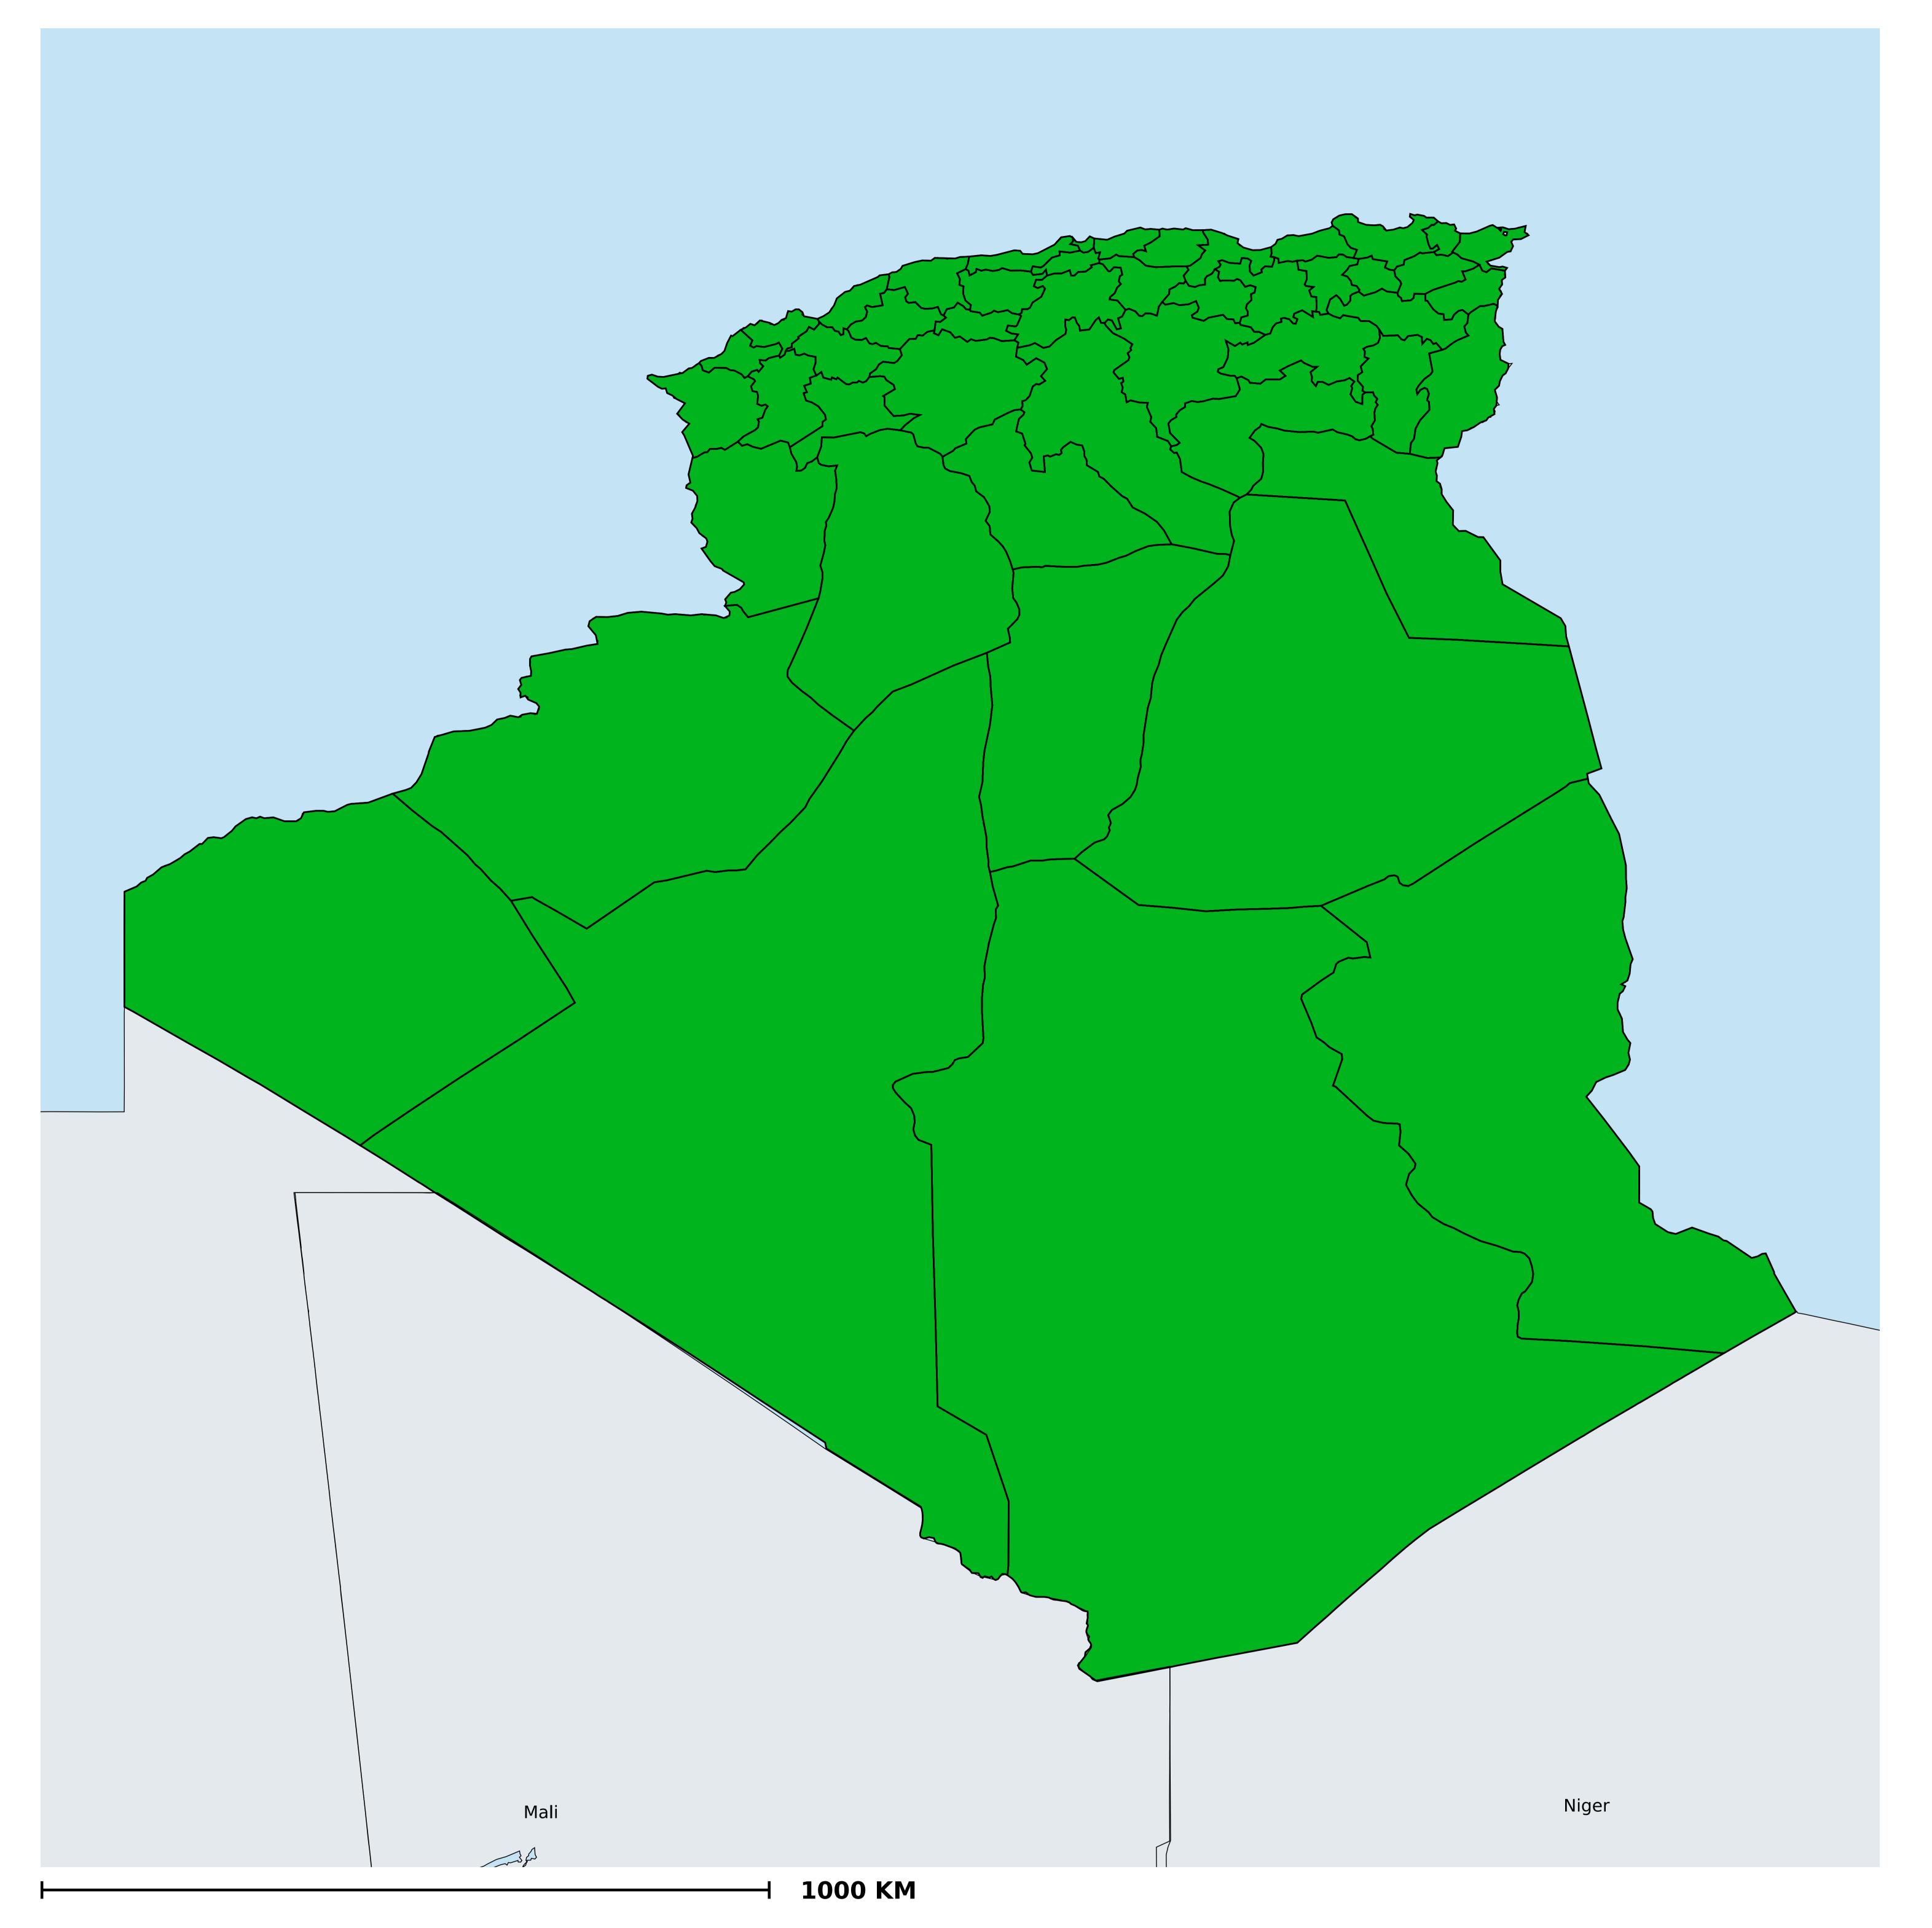

## Algeria (2017) Status of Onchocerciasis Elimination

Boundaries, names and designations used here do not imply expression of WHO opinion concerning the legal status of any country, territory or area, or of its authorities, or

## Onchocerciasis > Endemicity

Not suitable for Onchocerciasis
Endemic (requiring MDA)
Unknown (under LF MDA)
Under post-intervention surveillance
Unknown (consider Oncho Elimination Mapping)
No data available

**Data Source:** Data provided by health ministries to ESPEN through WHO reporting processes. All reasonable precautions have been taken to verify this information Copyright 2023 WHO. All rights reserved. Generated 17 September 2023