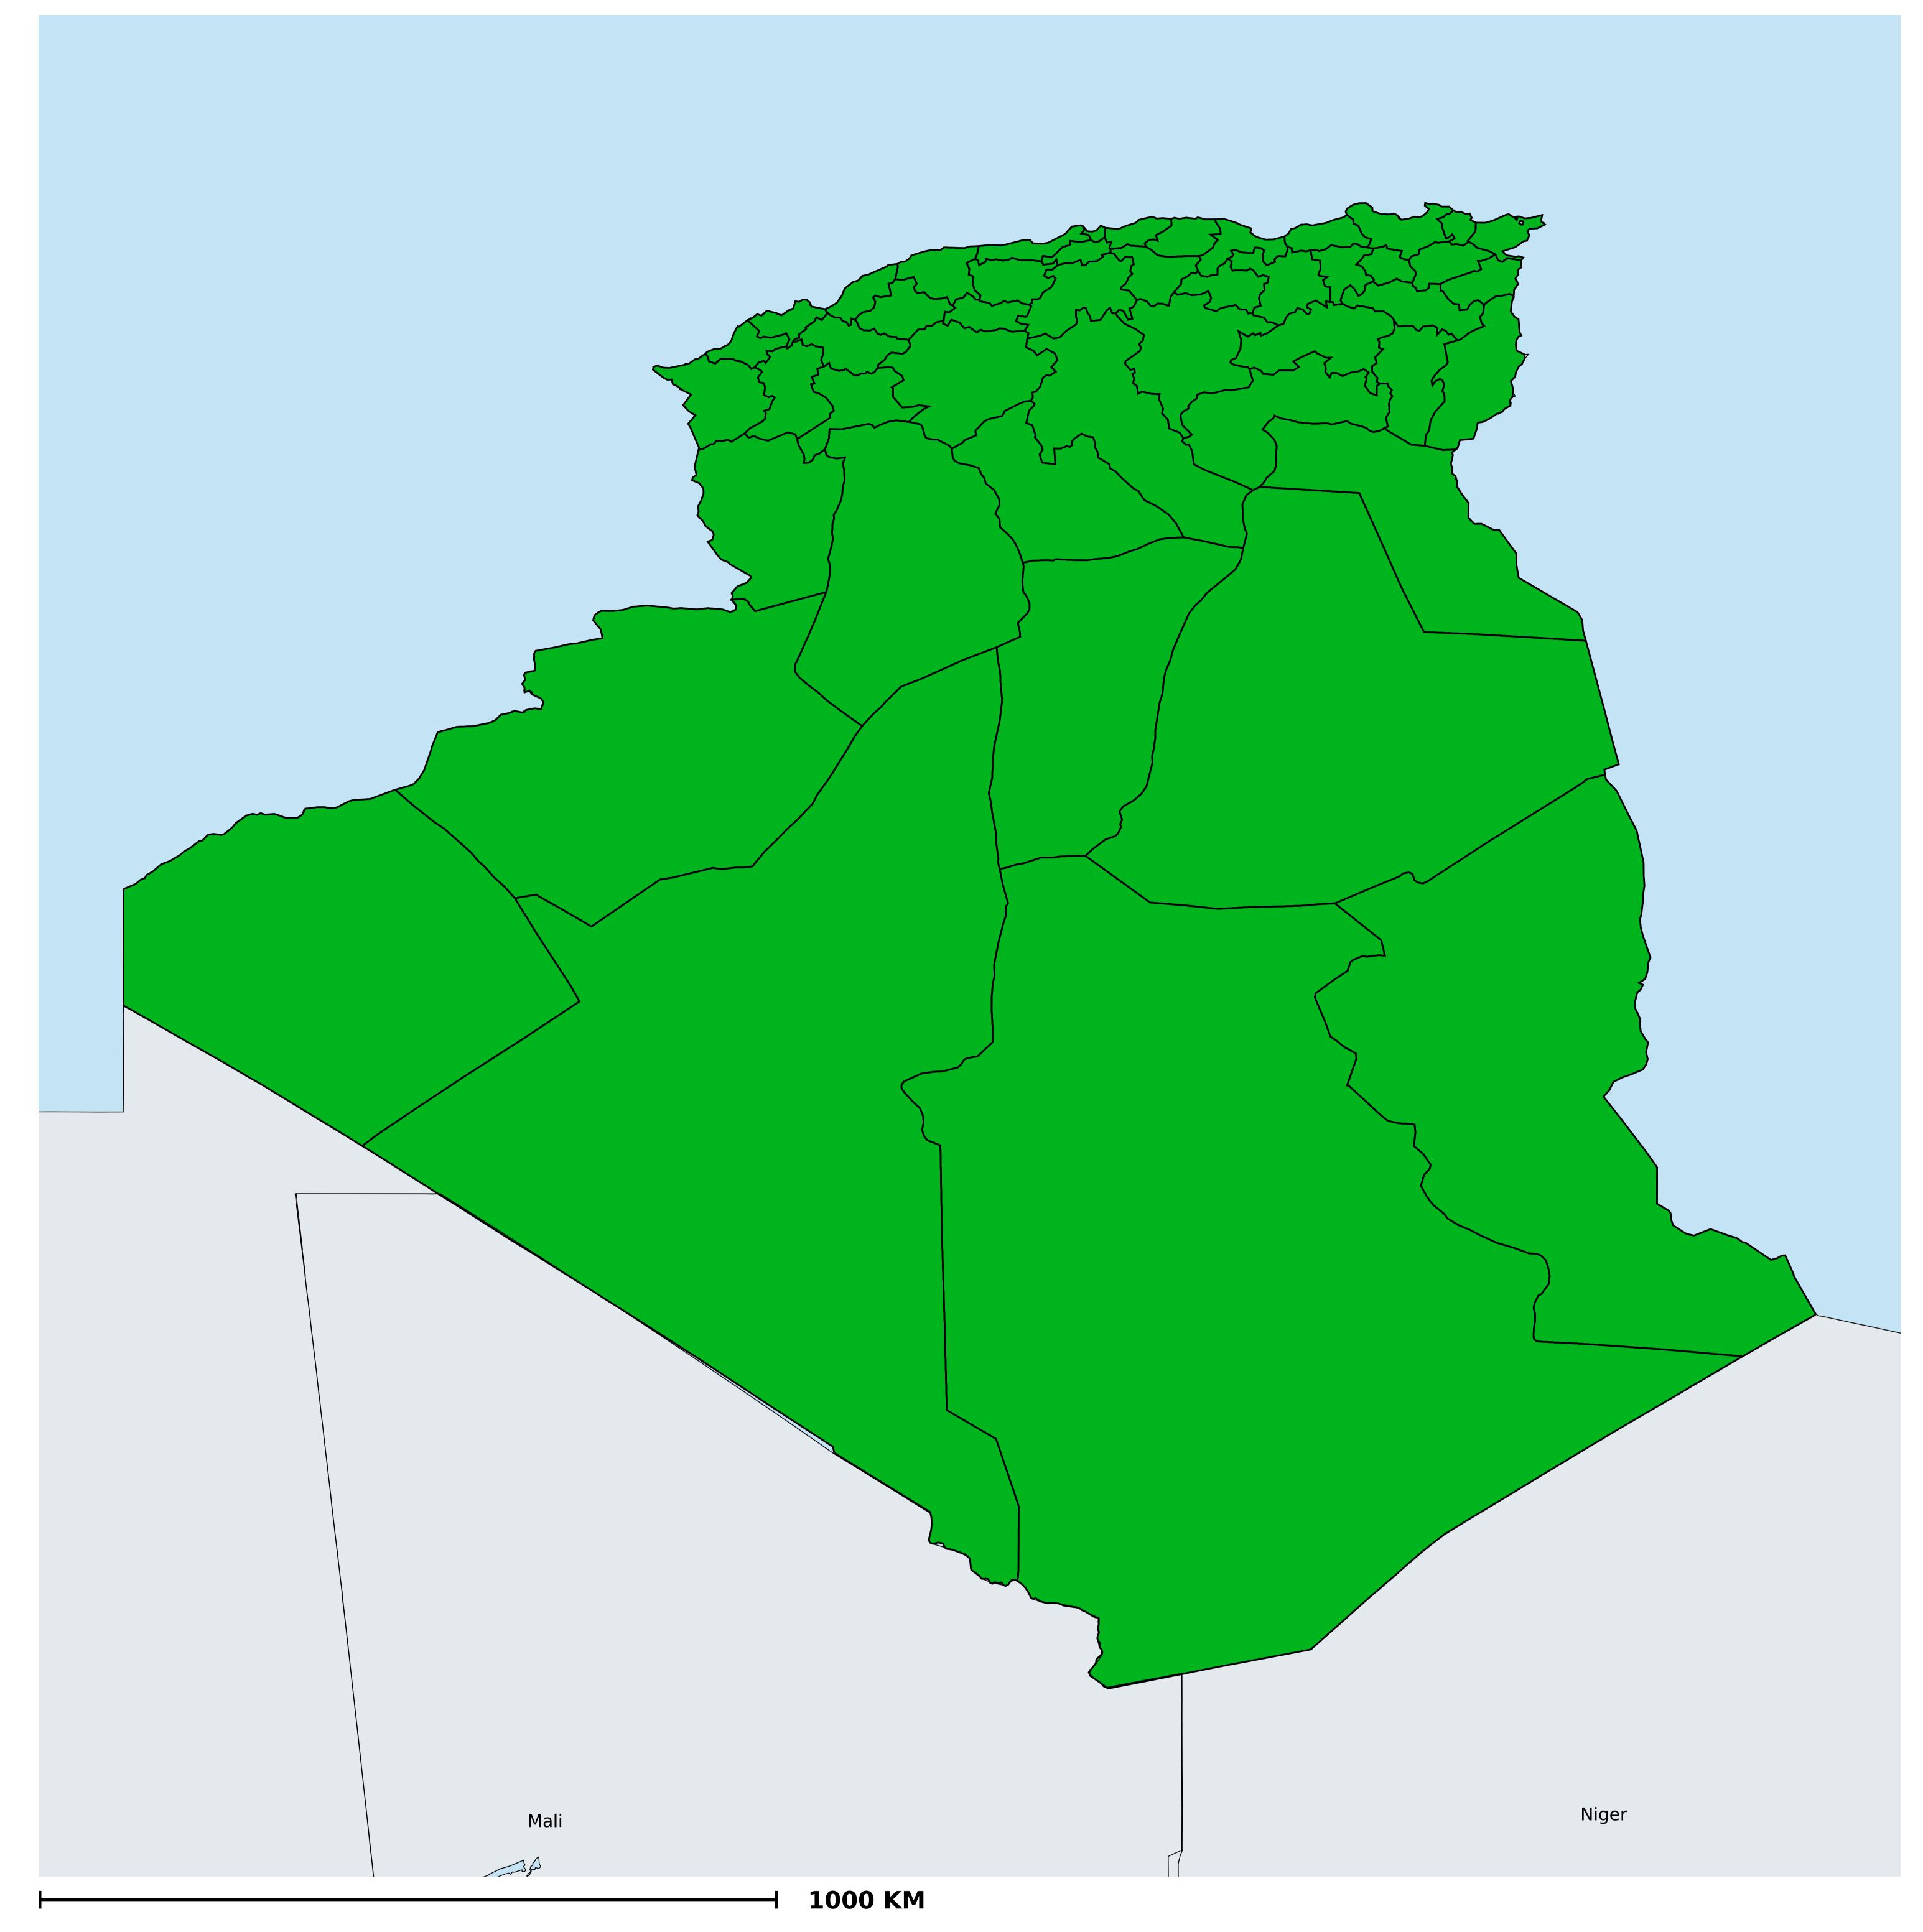

## Algeria (2016)

## Status of Onchocerciasis Elimination

Boundaries, names and designations used here do not imply expression of WHO opinion concerning the legal status of any country, territory or area, or of its authorities, or concerning delimitation of frontiers or boundaries. Dotted / dashed lines represent approximate border lines for which there may not yet be full agreement.

## Onchocerciasis > Endemicity

Not suitable for Onchocerciasis

Endemic (requiring MDA)

Unknown (under LF MDA)

Under post-intervention surveillance

Unknown (consider Oncho Elimination Mapping)

No data available