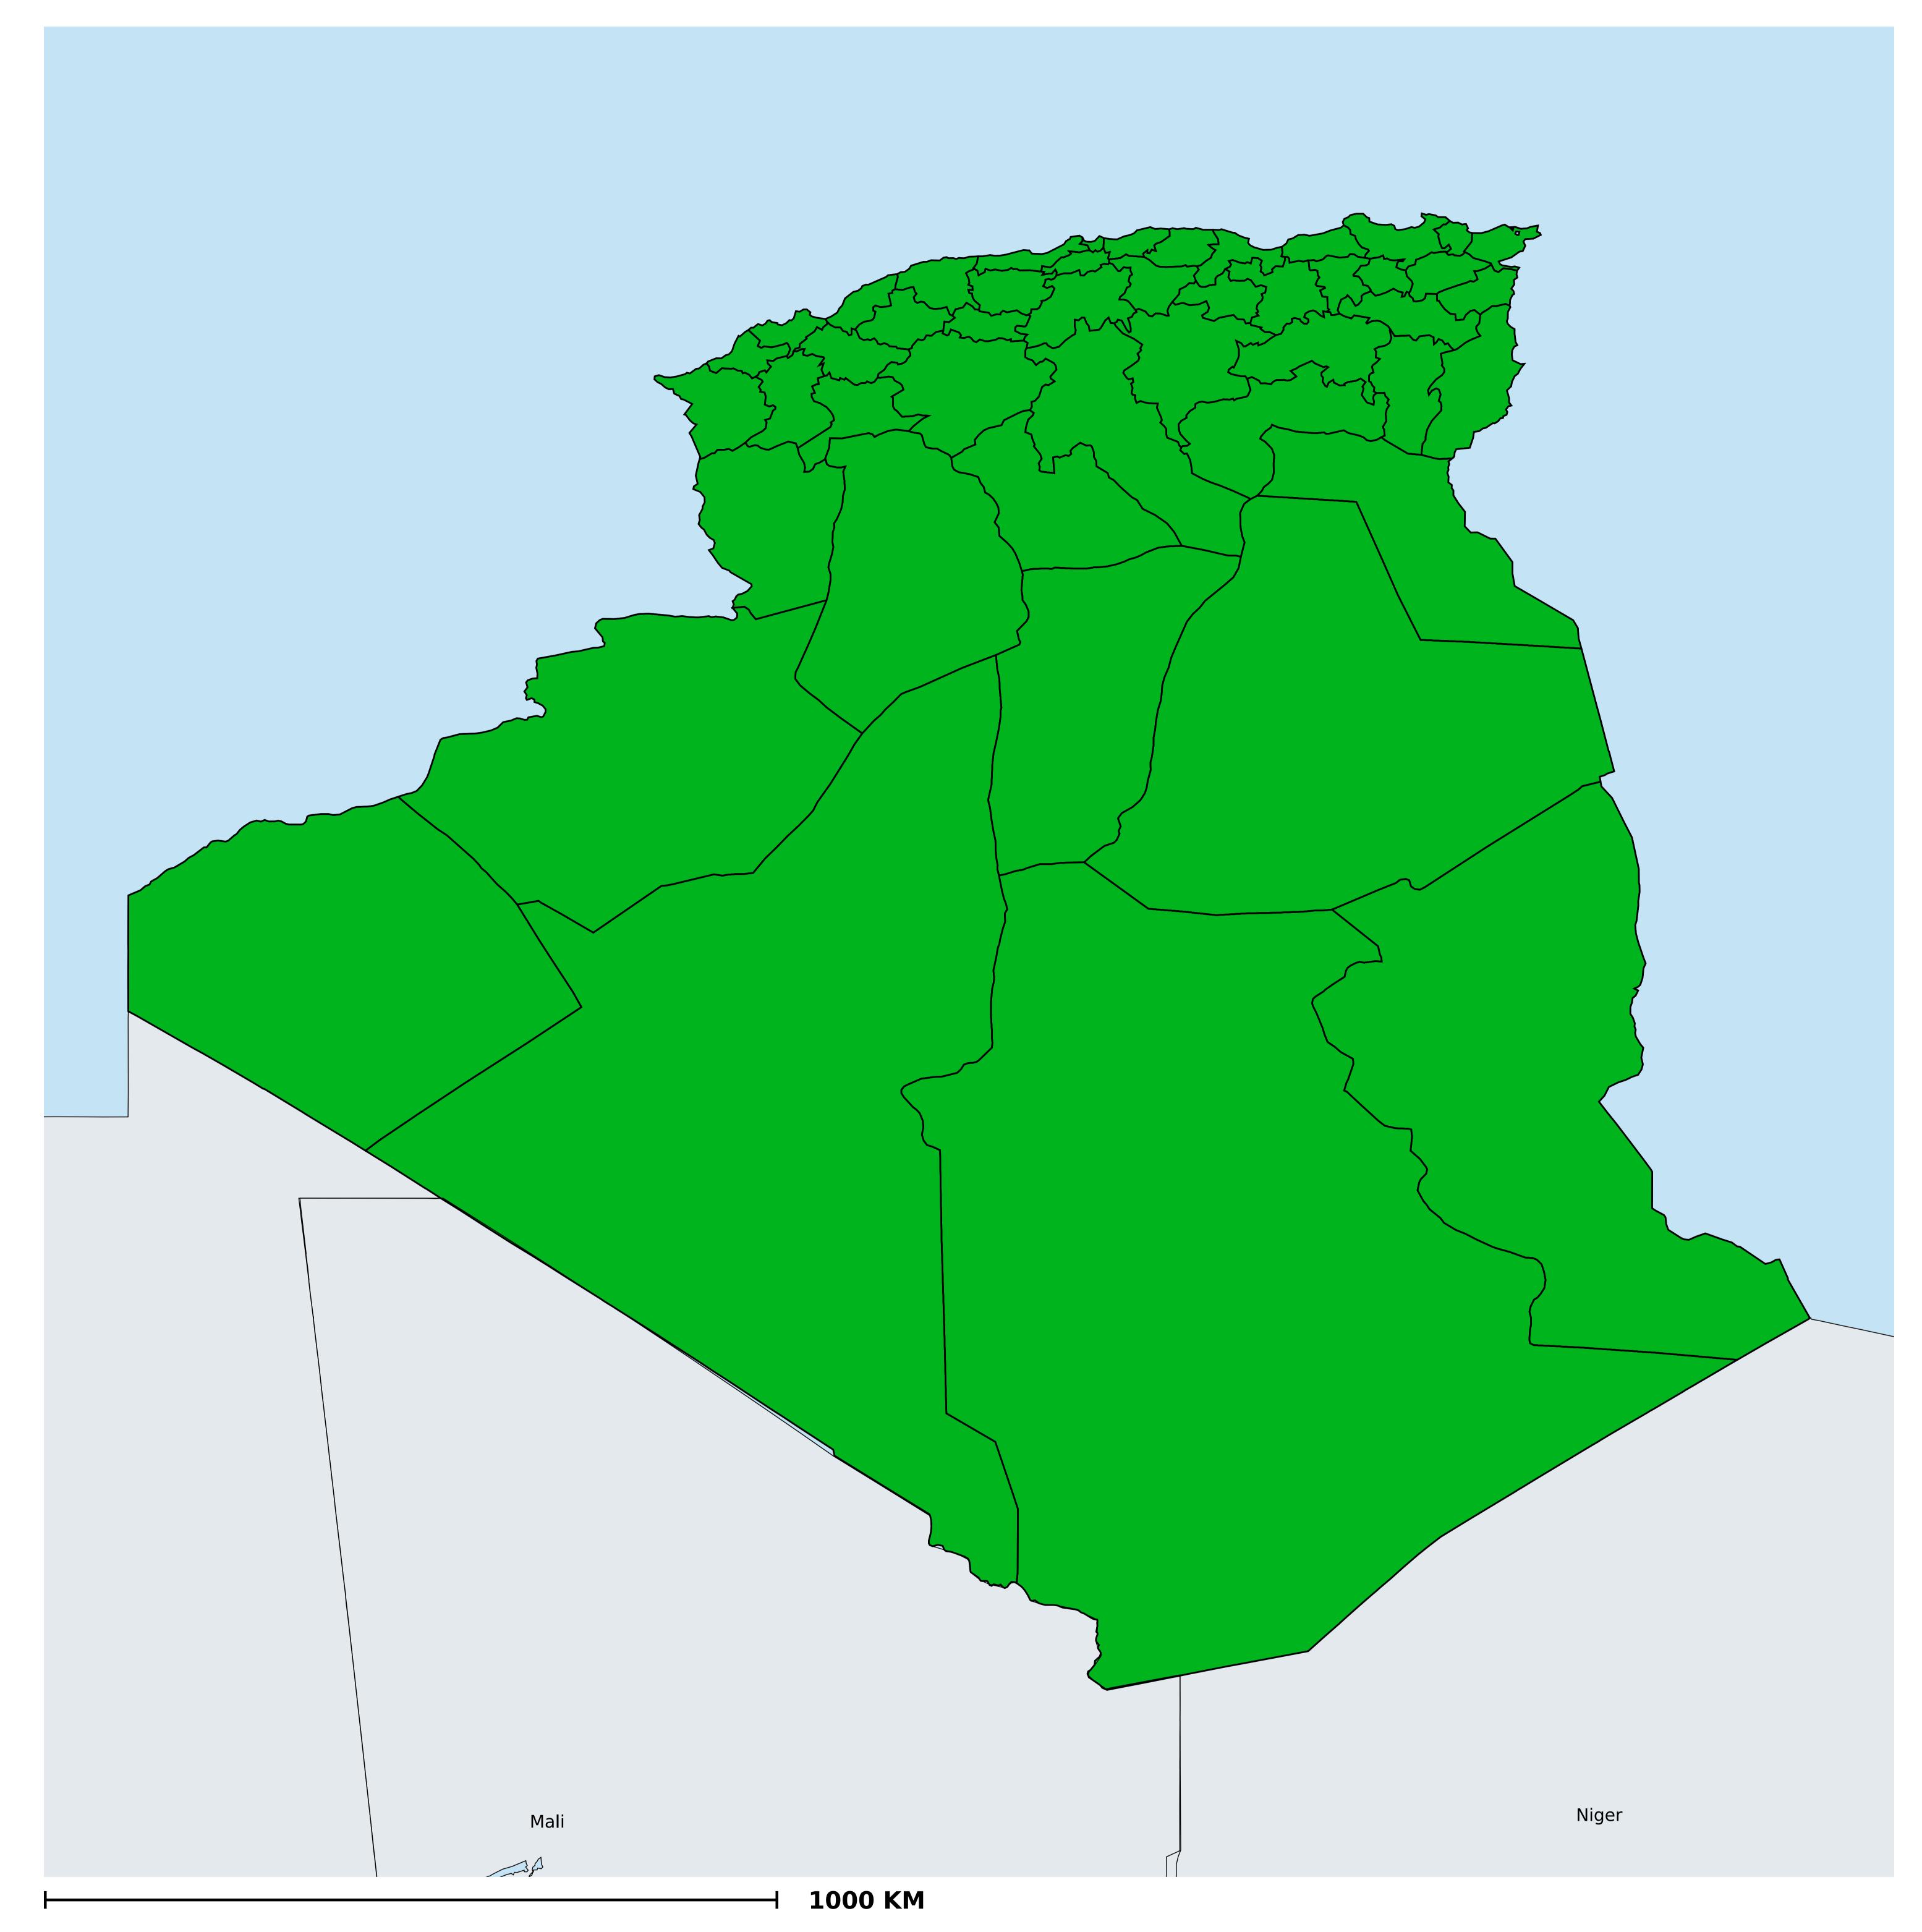

## Algeria (2015)

## Status of Onchocerciasis Elimination

Boundaries, names and designations used here do not imply expression of WHO opinion concerning the legal status of any country, territory or area, or of its authorities, or concerning delimitation of frontiers or boundaries. Dotted / dashed lines represent approximate border lines for which there may not yet be full agreement.

## Onchocerciasis > Endemicity

Not suitable for Onchocerciasis

Endemic (requiring MDA)

Unknown (under LF MDA)

Under post-intervention surveillance

Unknown (consider Oncho Elimination Mapping)

No data available