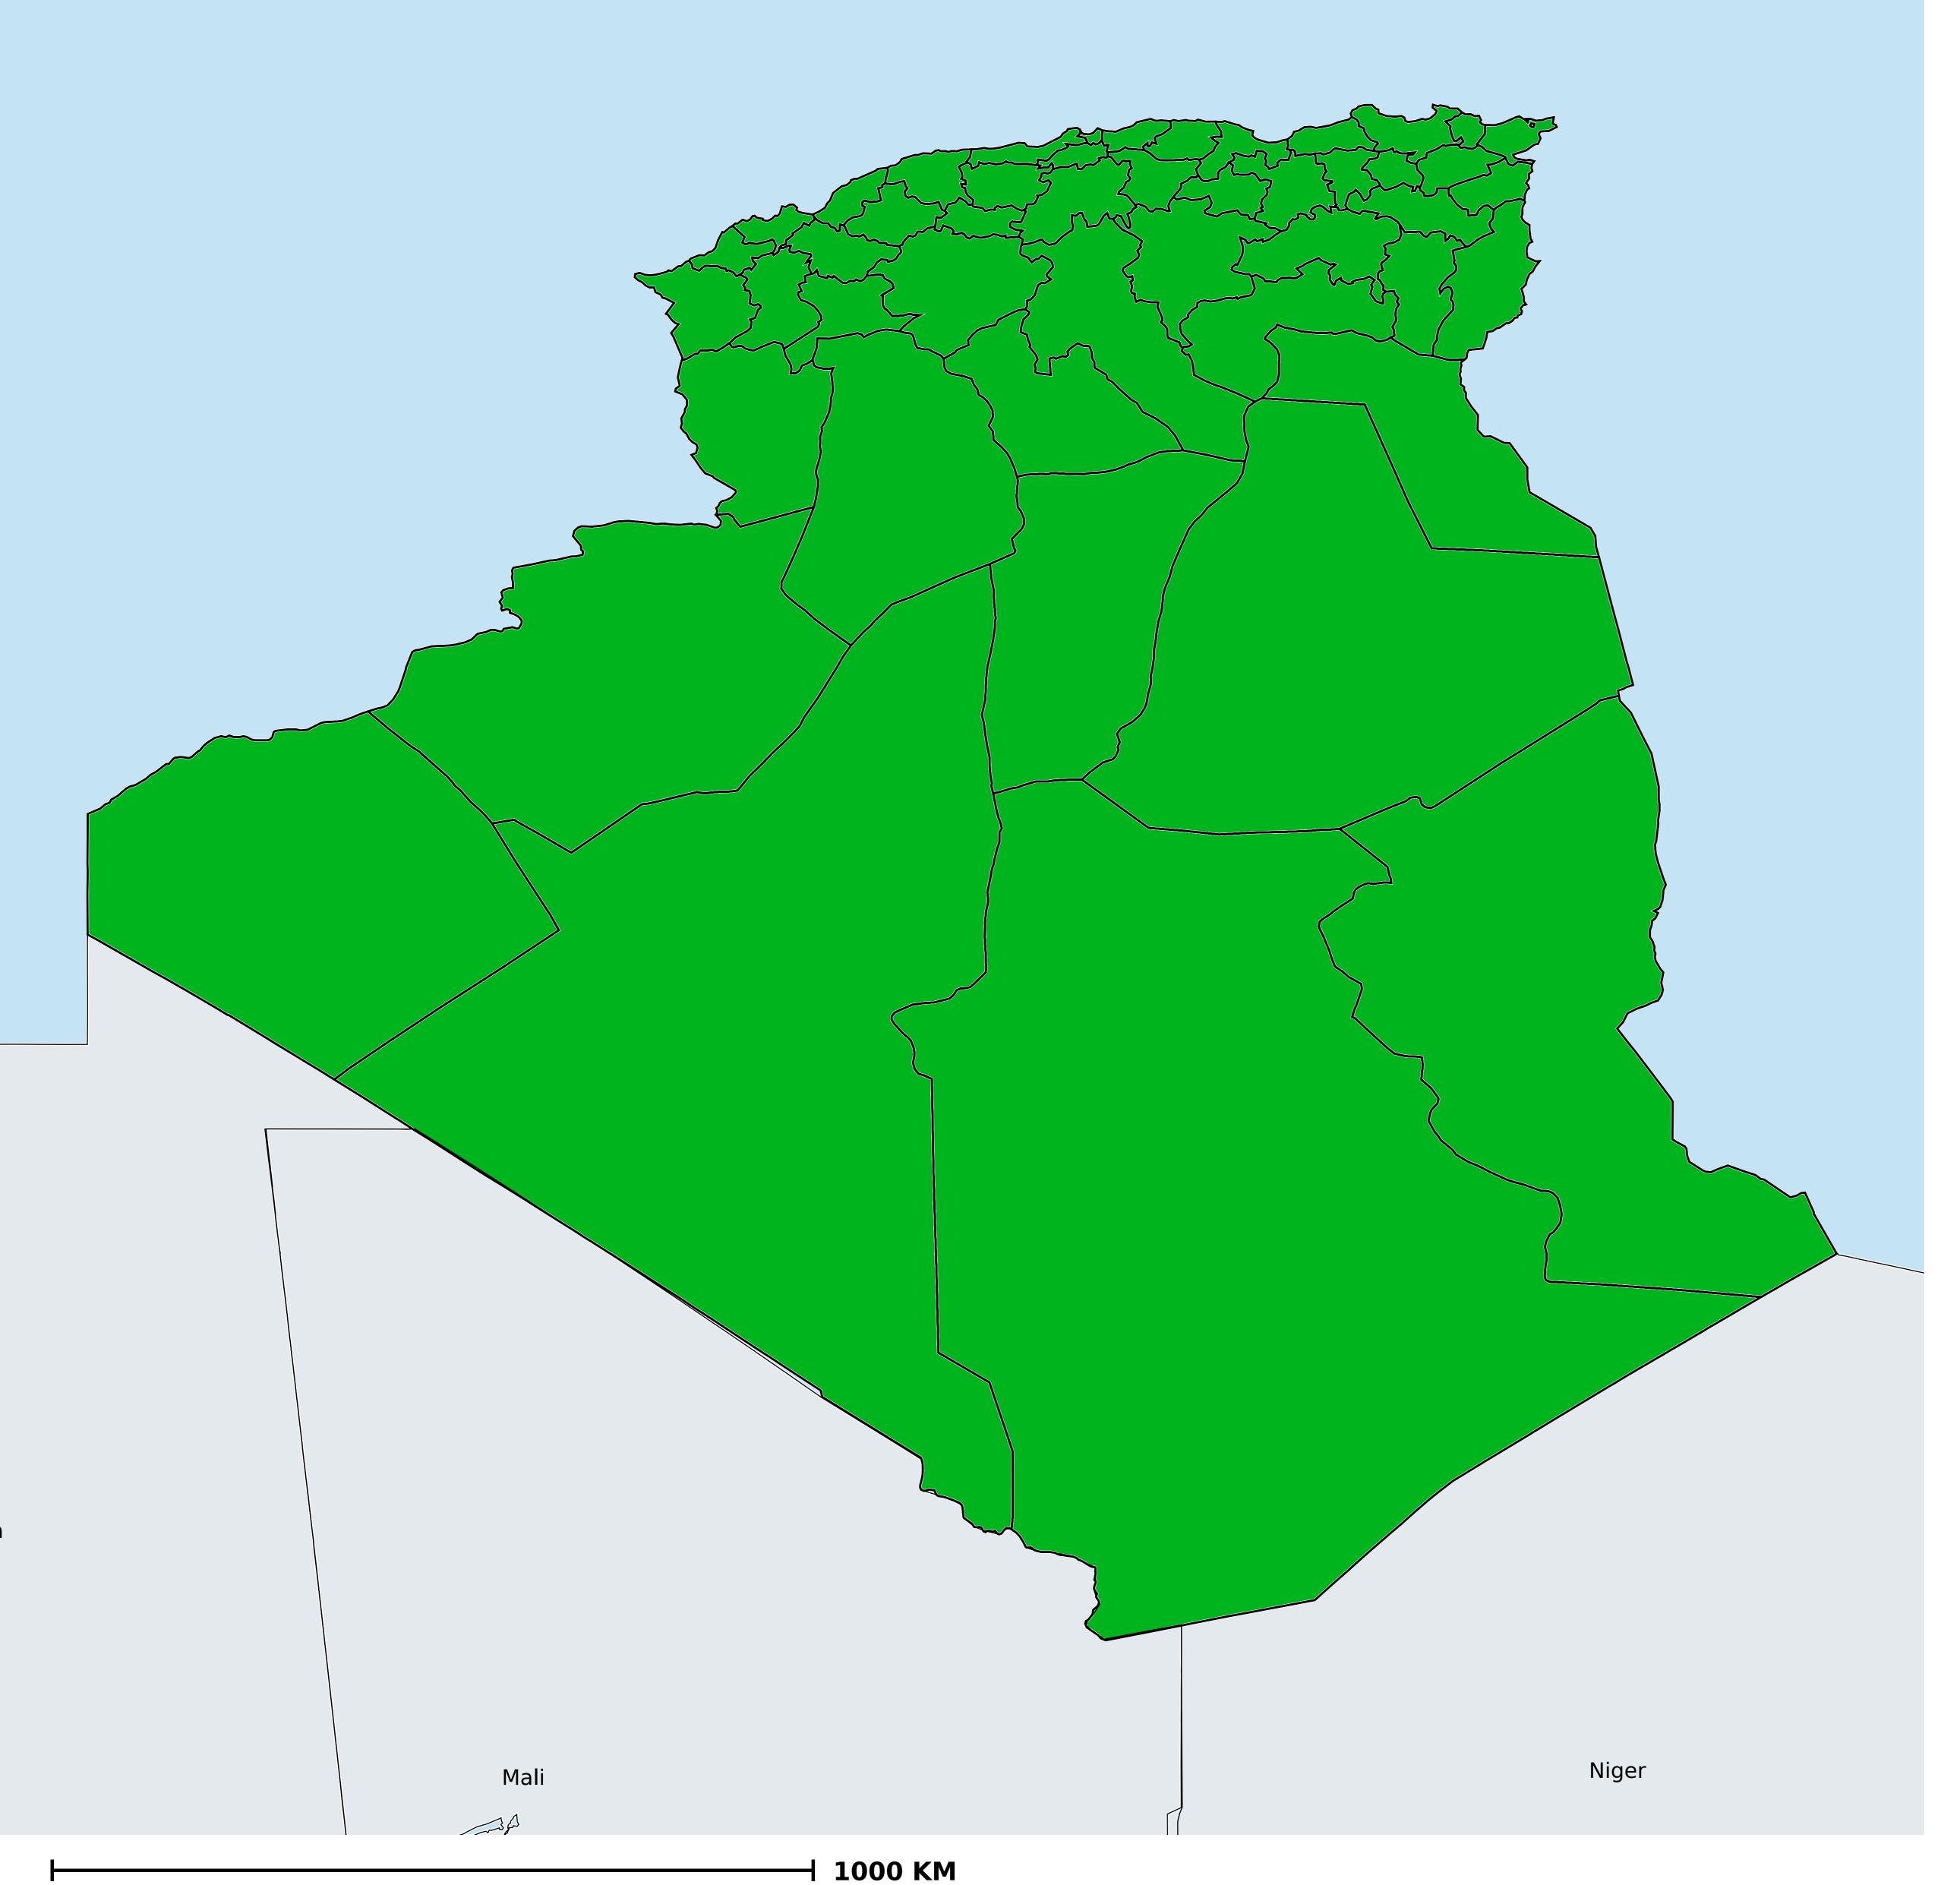

## Algeria (2015)

## Status of Onchocerciasis Elimination

## Onchocerciasis > Endemicity

Not suitable for Onchocerciasis
Endemic (requiring MDA)
Unknown (under LF MDA)
Under post-intervention surveillance
Unknown (consider Oncho Elimination Mapping)
No data available

Boundaries, names and designations used here do not imply expression of WHO opinion concerning the legal status of any country, territory or area, or of its authorities, or concerning delimitation of frontiers or boundaries. Dotted / dashed lines represent approximate border lines for which there may not yet be full agreement.