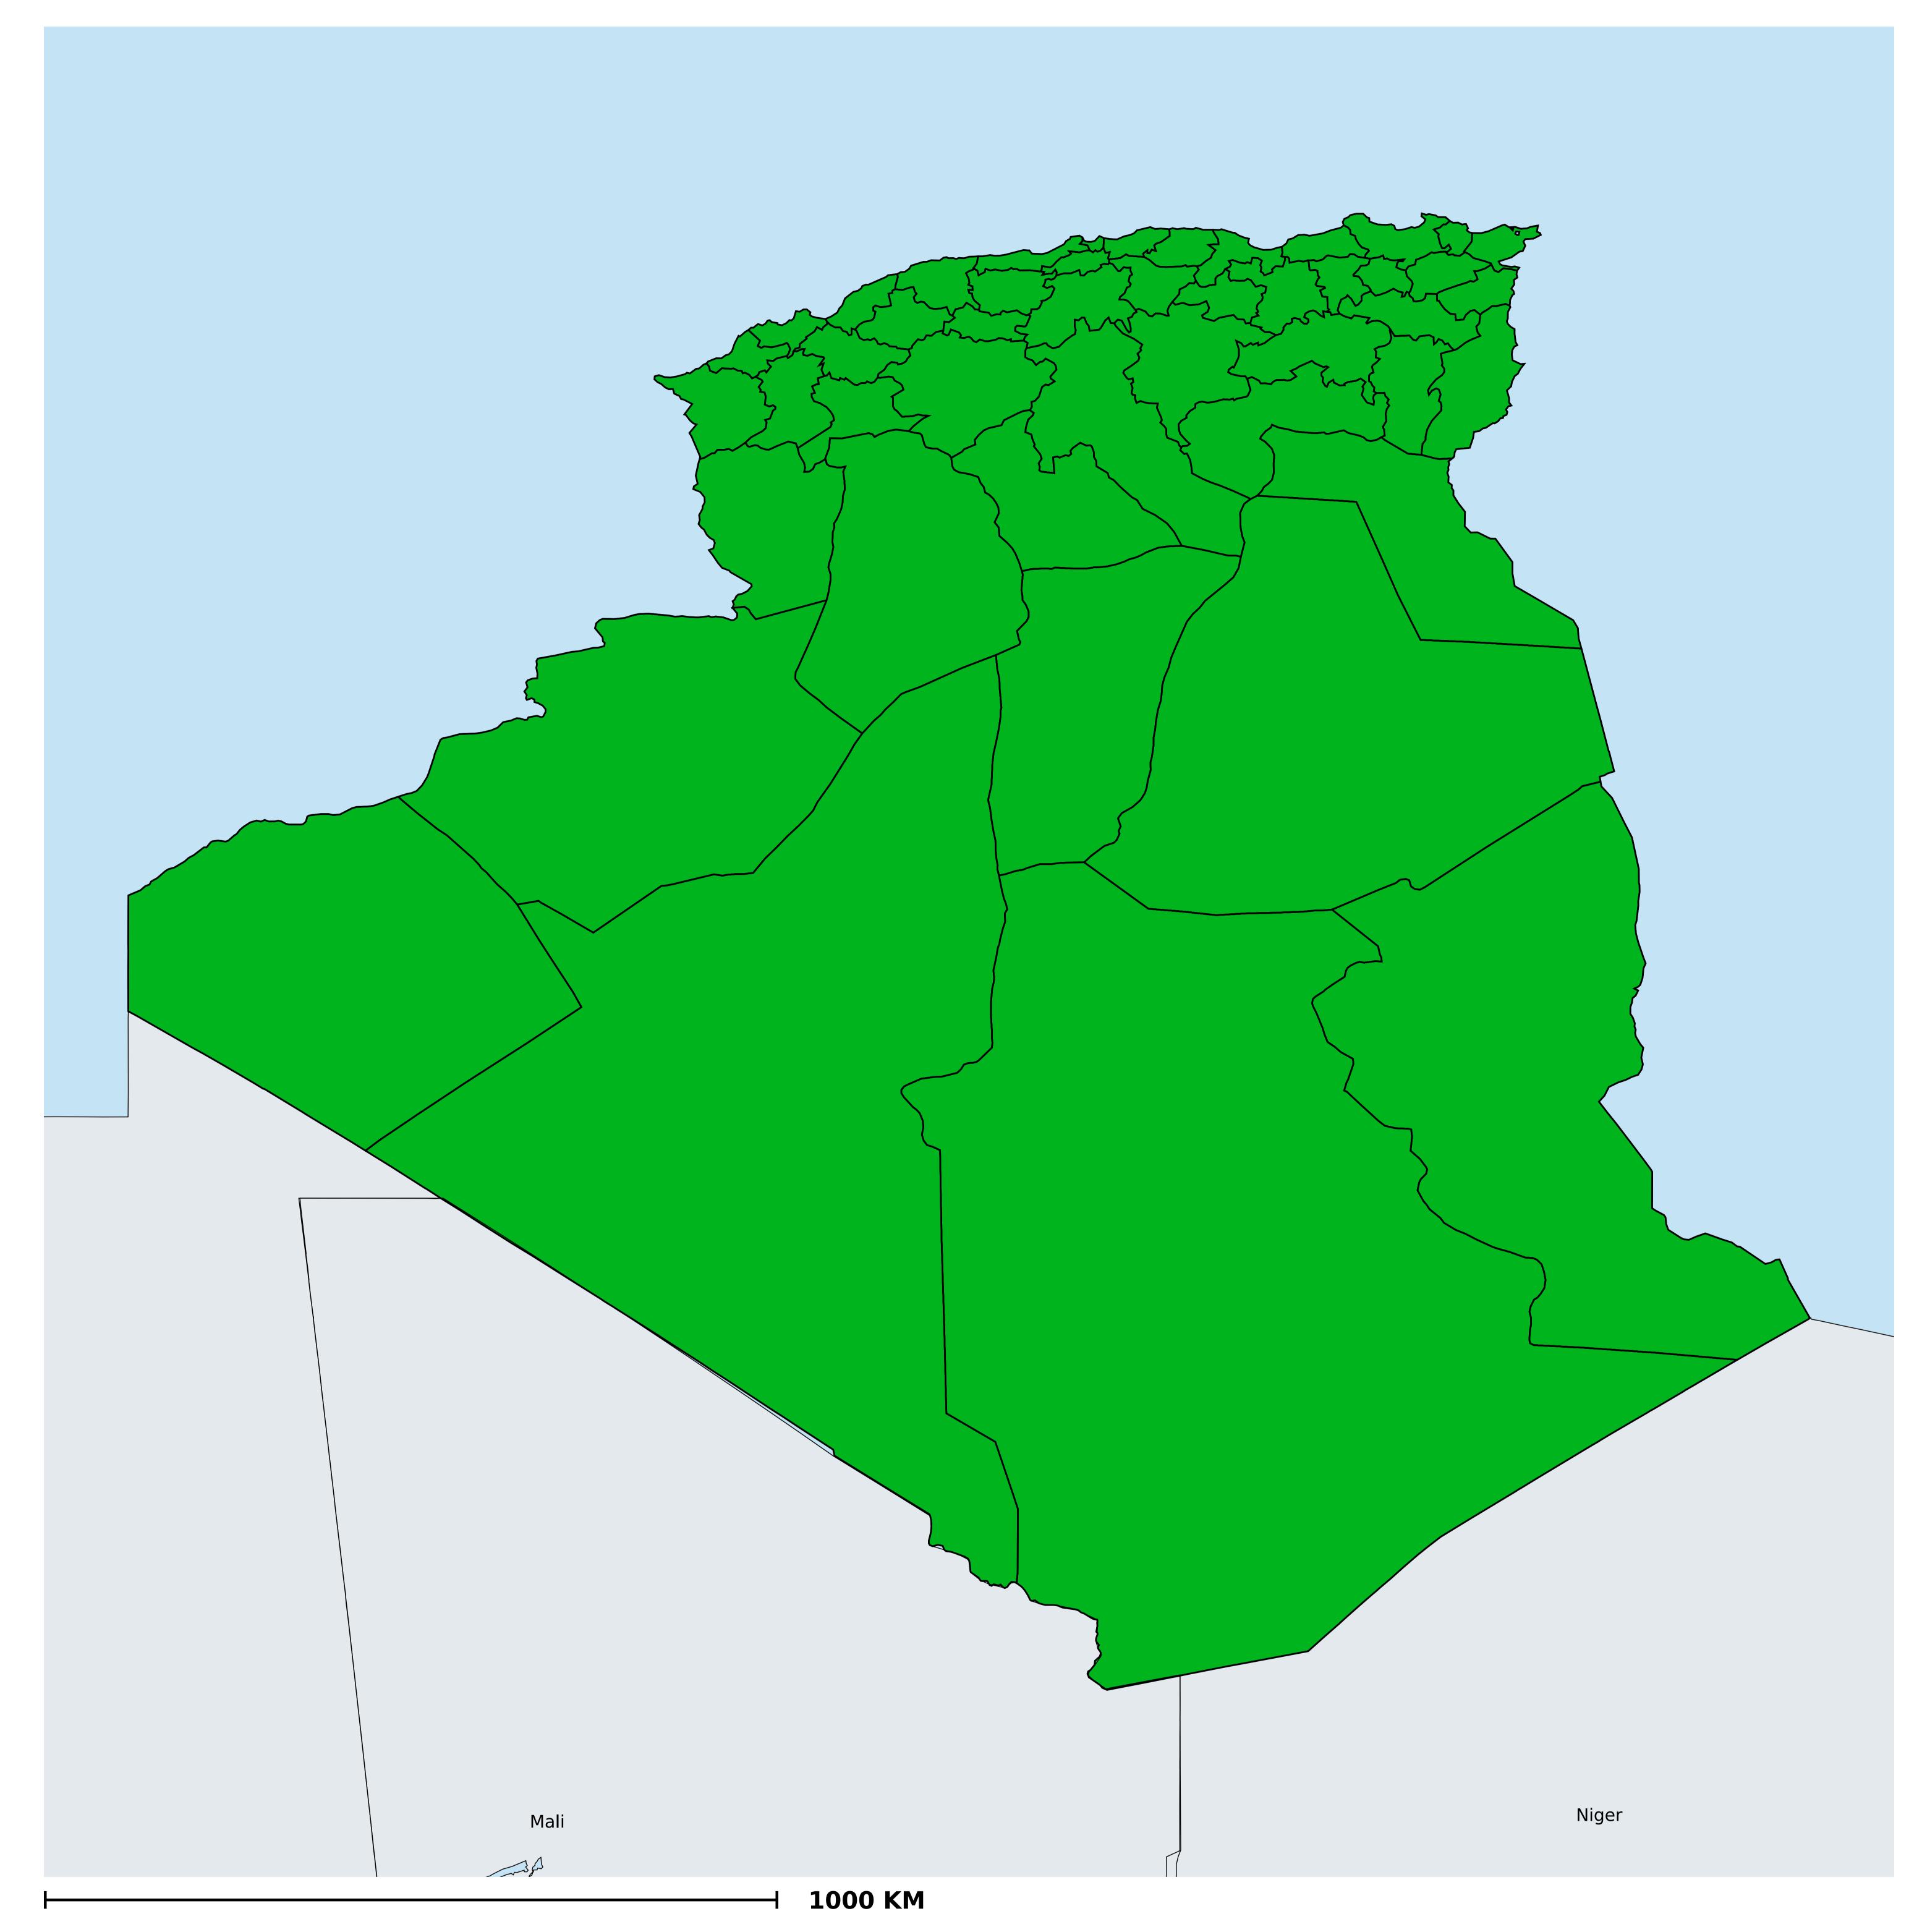

## Algeria (2014)

## Status of Onchocerciasis Elimination

Boundaries, names and designations used here do not imply expression of WHO opinion concerning the legal status of any country, territory or area, or of its authorities, or concerning delimitation of frontiers or boundaries. Dotted / dashed lines represent approximate border lines for which there may not yet be full agreement.

## Onchocerciasis > Endemicity

Not suitable for Onchocerciasis

Endemic (requiring MDA)

Unknown (under LF MDA)

Under post-intervention surveillance

Unknown (consider Oncho Elimination Mapping)

No data available