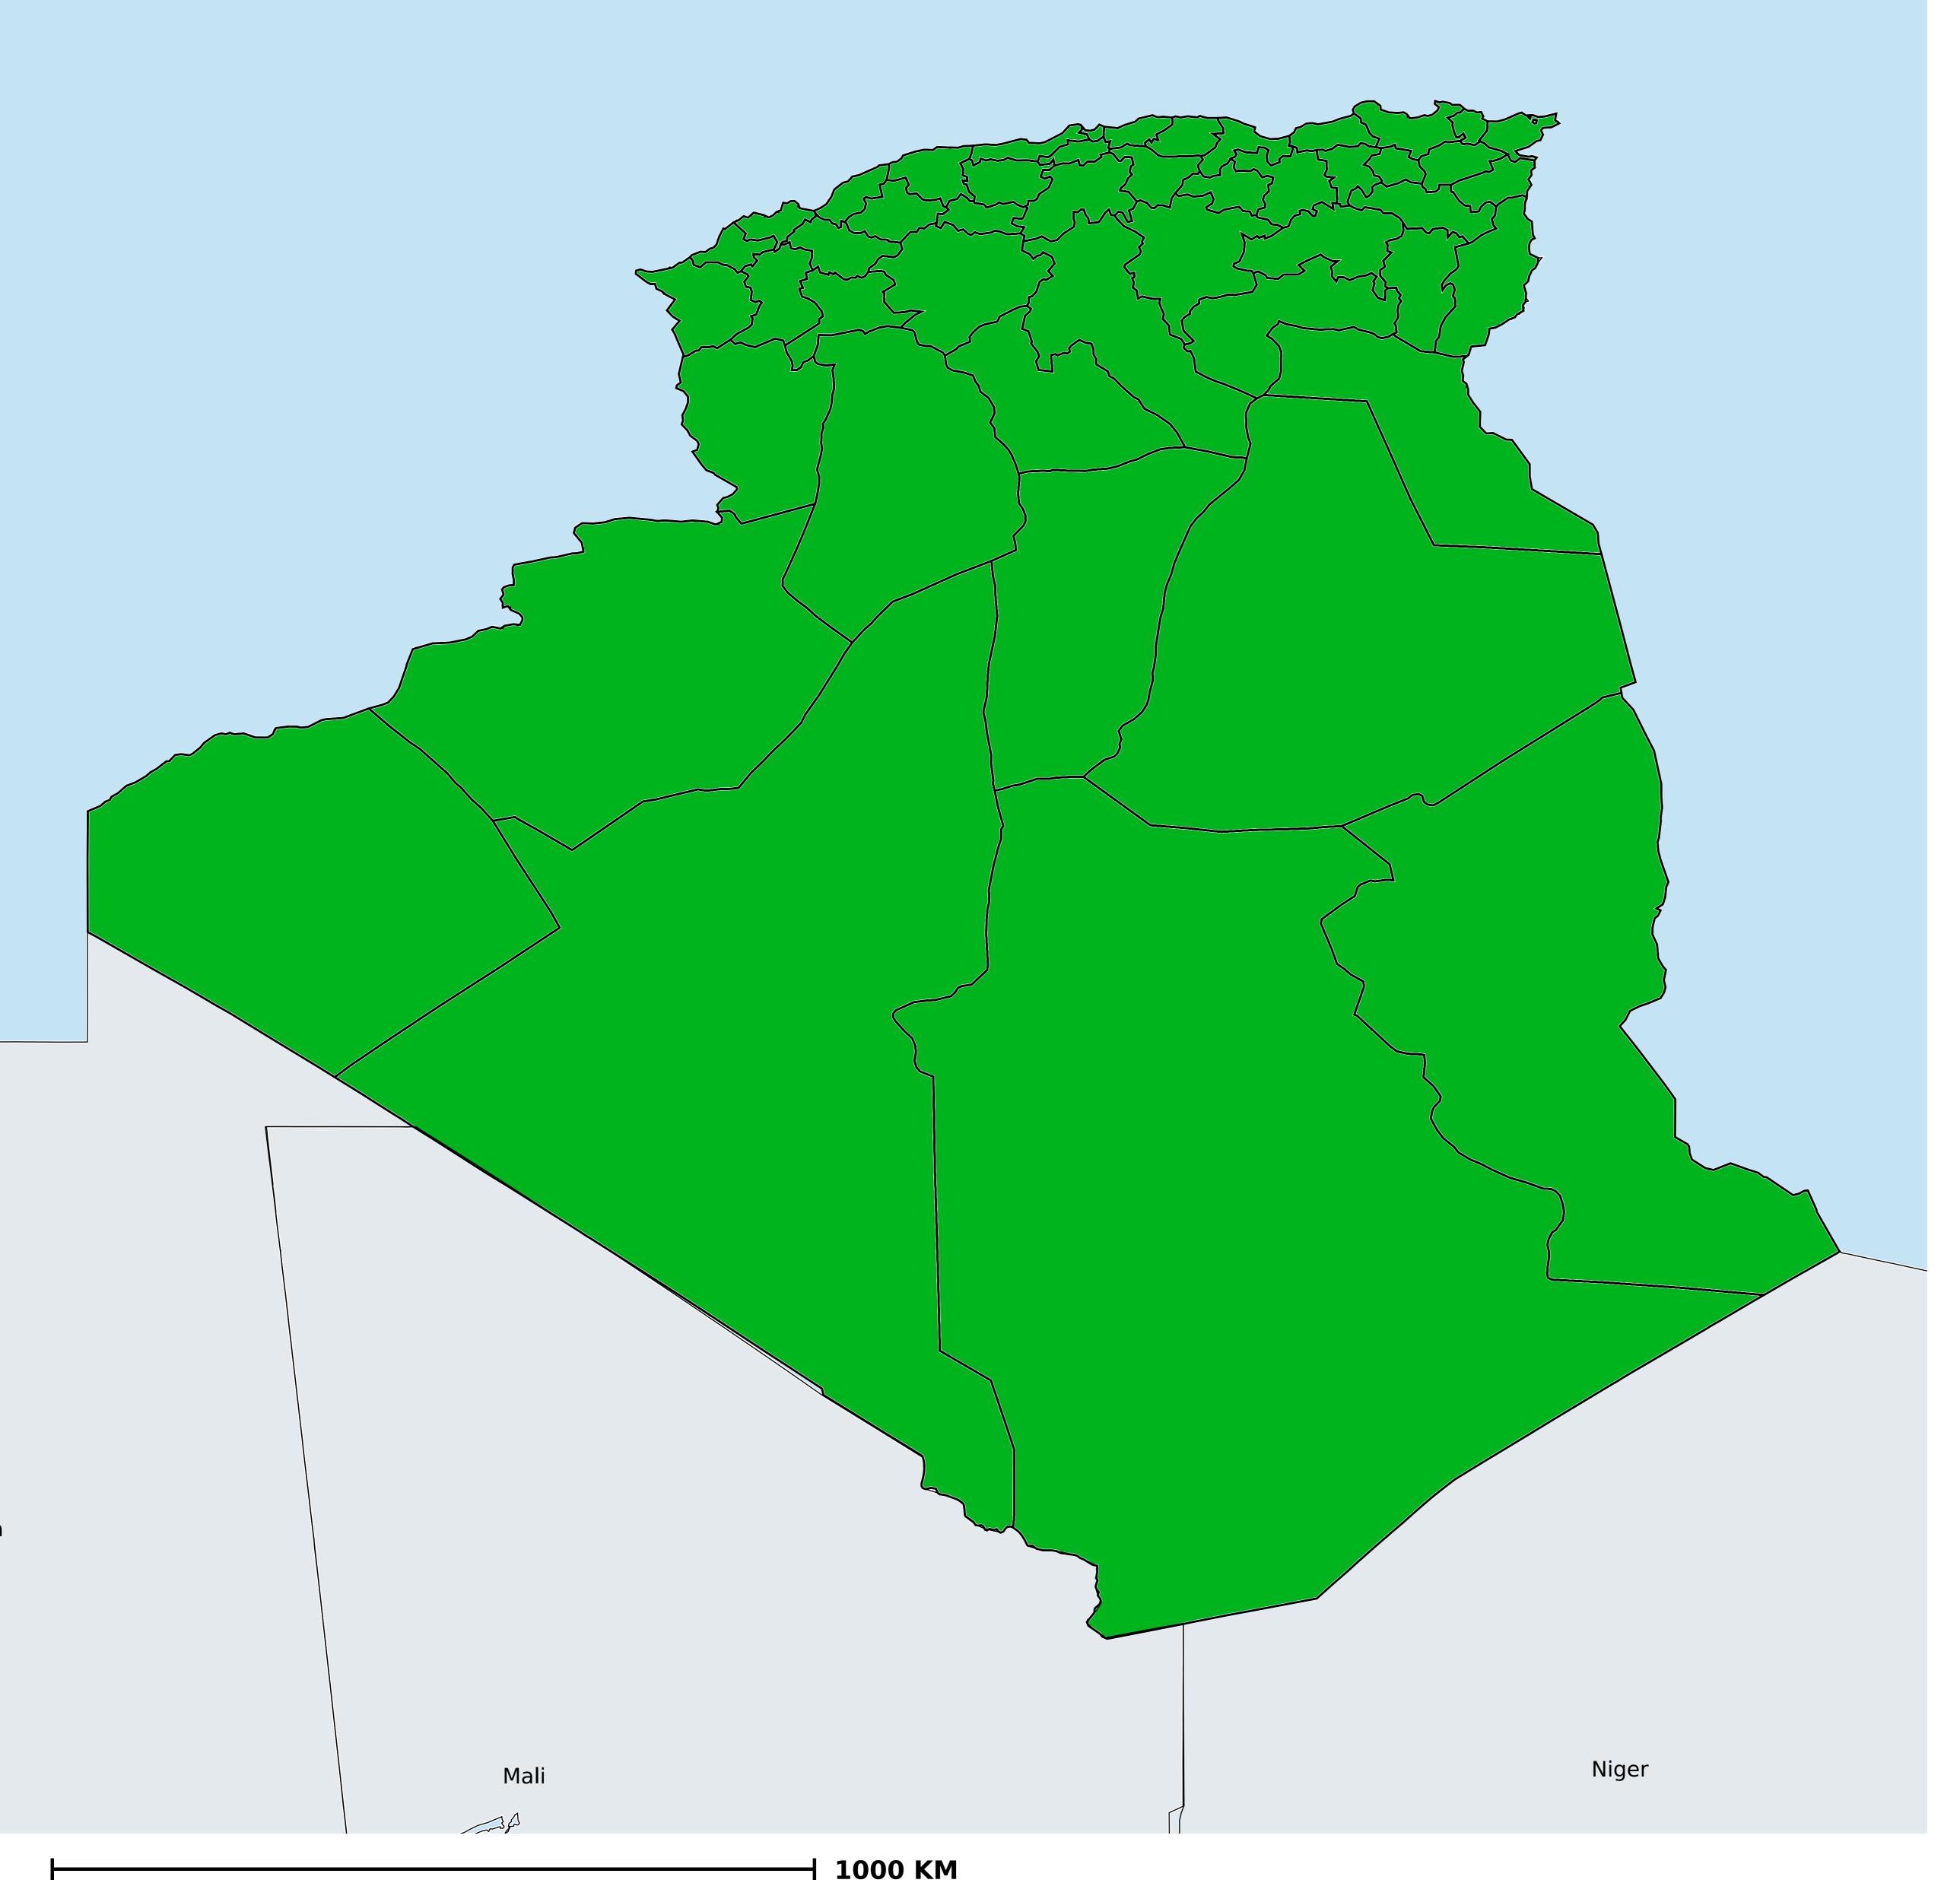

## Geographic MDA/PC coverage of Lymphatic filariasis

Lymphatic filariasis > MDA/PC coverage > Geographic coverage

Non-endemic
Endemicity unknown
MDA not delivered - Endemic
MDA delivered
Under post-intervention surveillance
No data available

Boundaries, names and designations used here do not imply expression of WHO opinion concerning the legal status of any country, territory or area, or of its authorities, or concerning delimitation of frontiers or boundaries. Dotted / dashed lines represent approximate border lines for which there may not yet be full agreement.