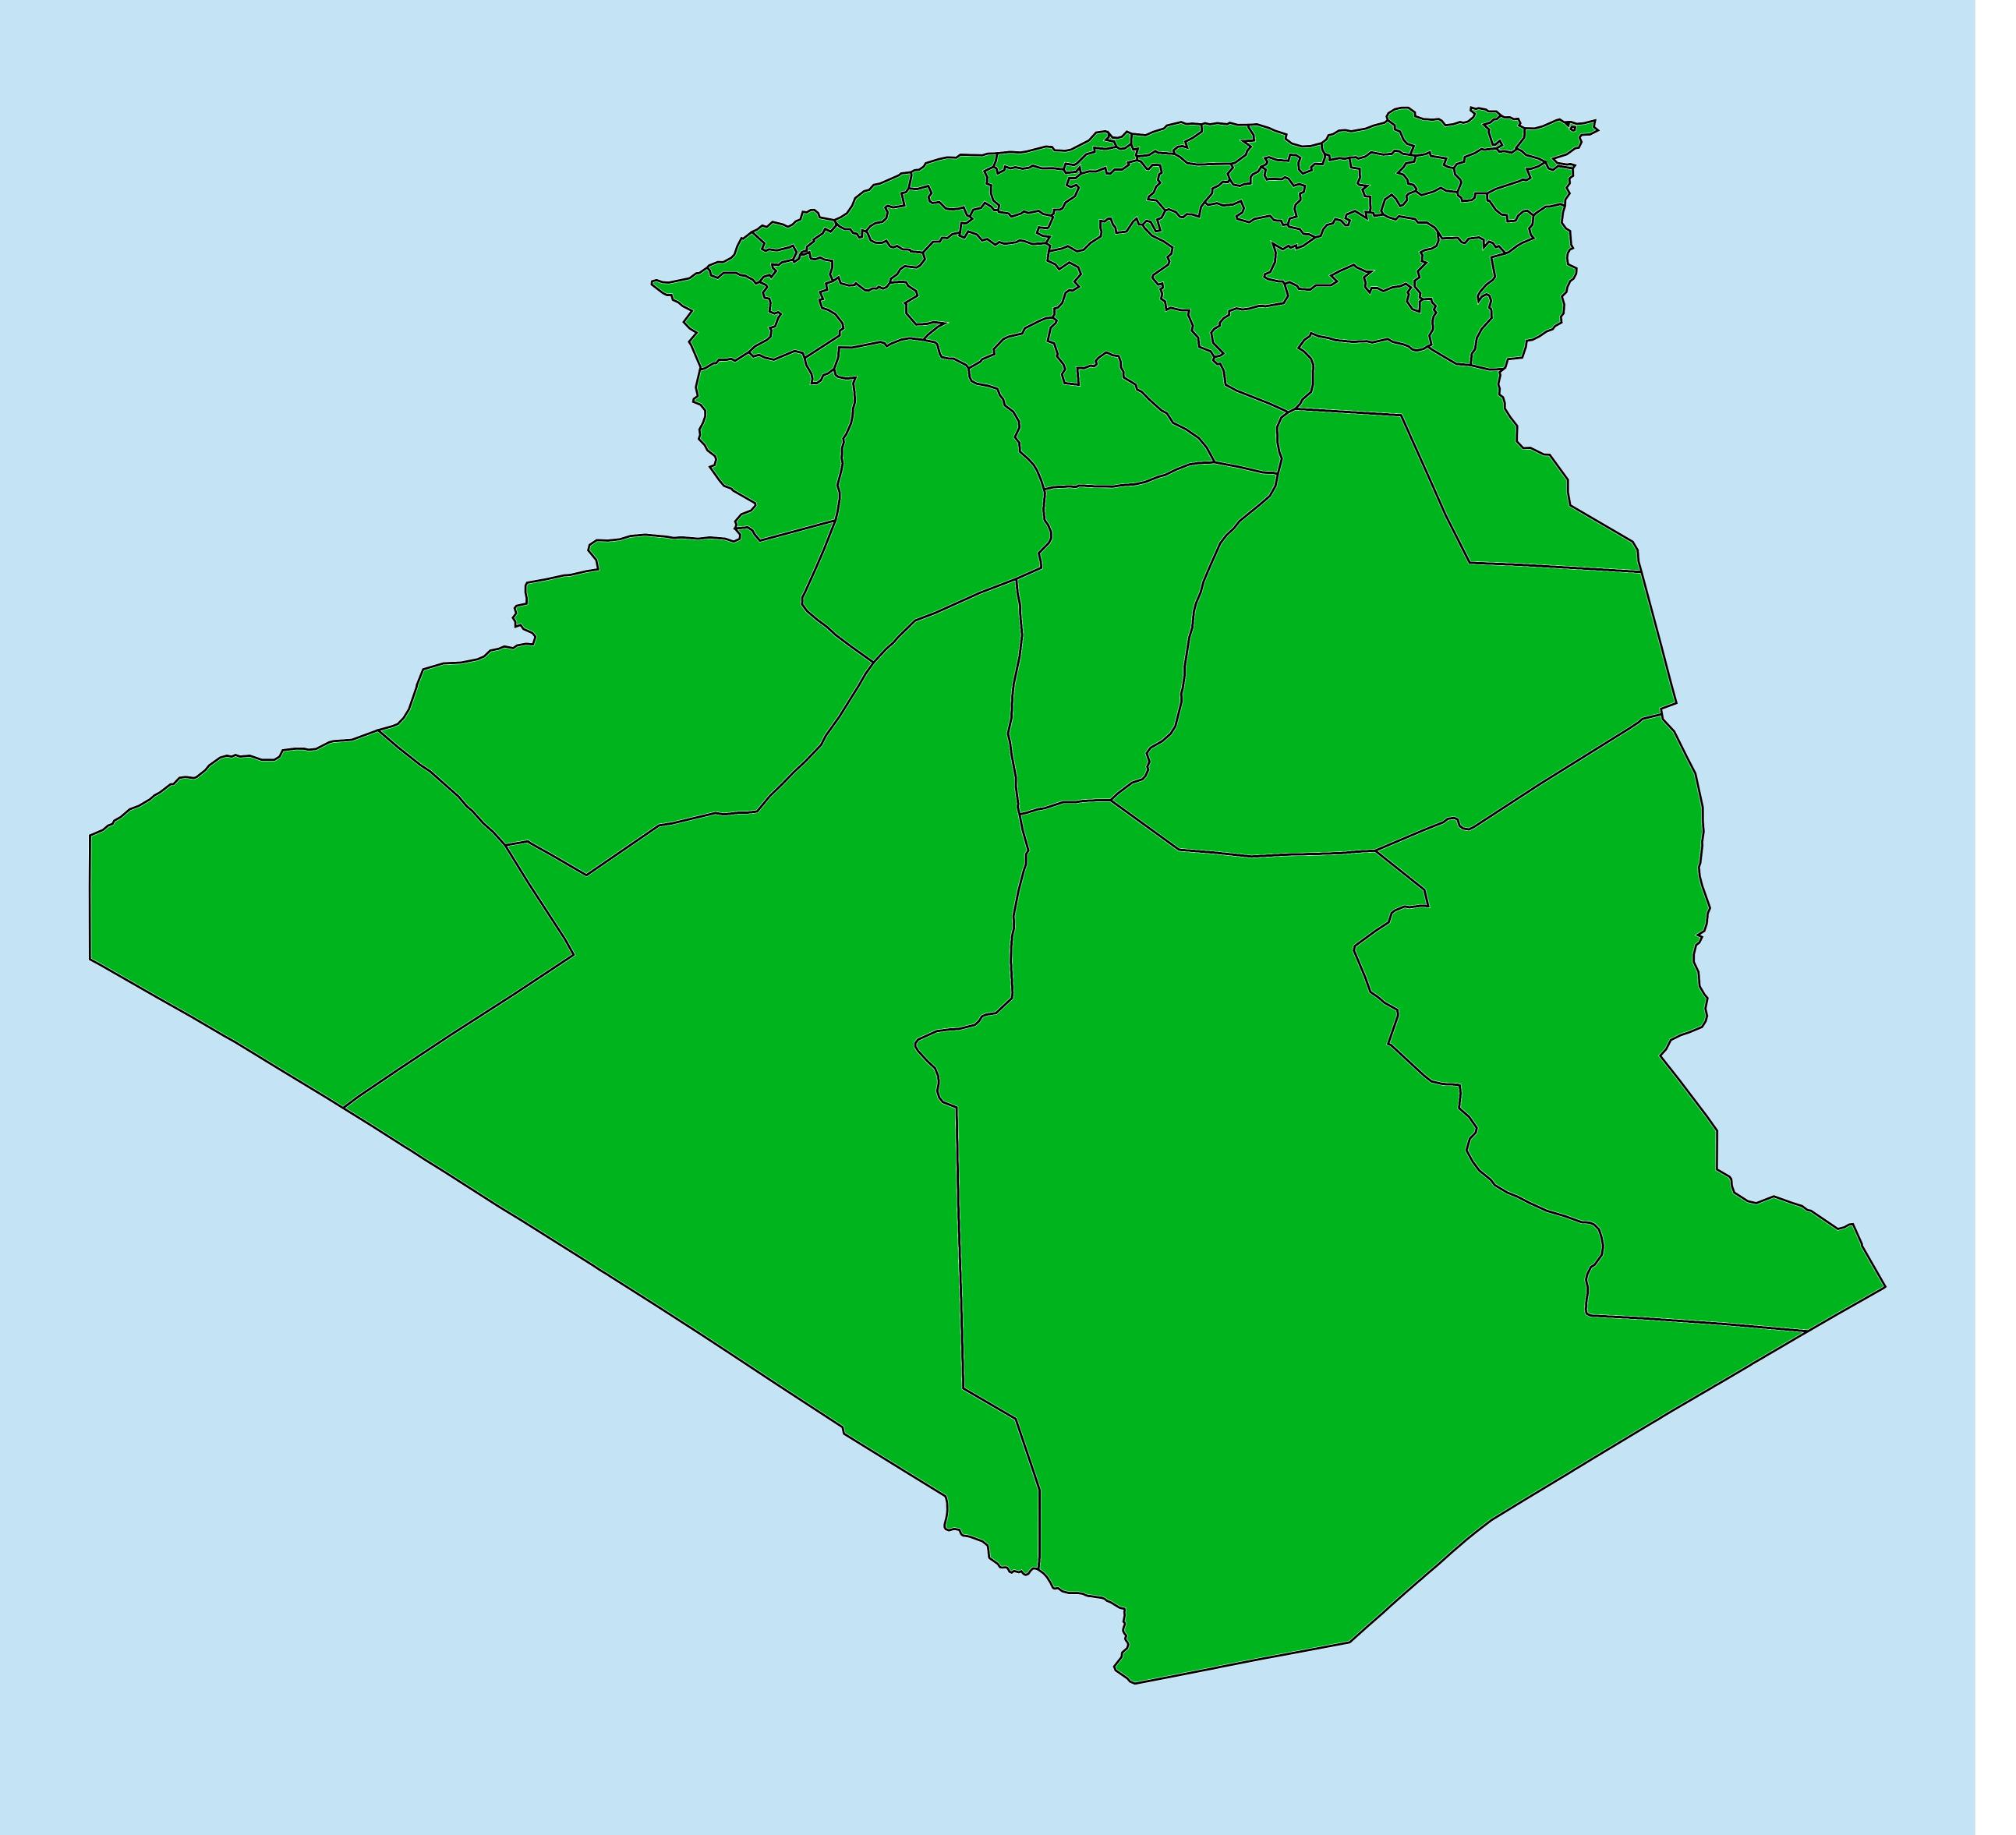

## Algeria (2018)

## Status of Lymphatic filariasis Elimination

## Lymphatic filariasis > Endemicity

Boundaries, names and designations used here do not imply expression of WHO opinion concerning the legal status of any country, territory or area, or of its authorities, or concerning delimitation of frontiers or boundaries. Dotted / dashed lines represent approximate border lines for which there may not yet be full agreement.