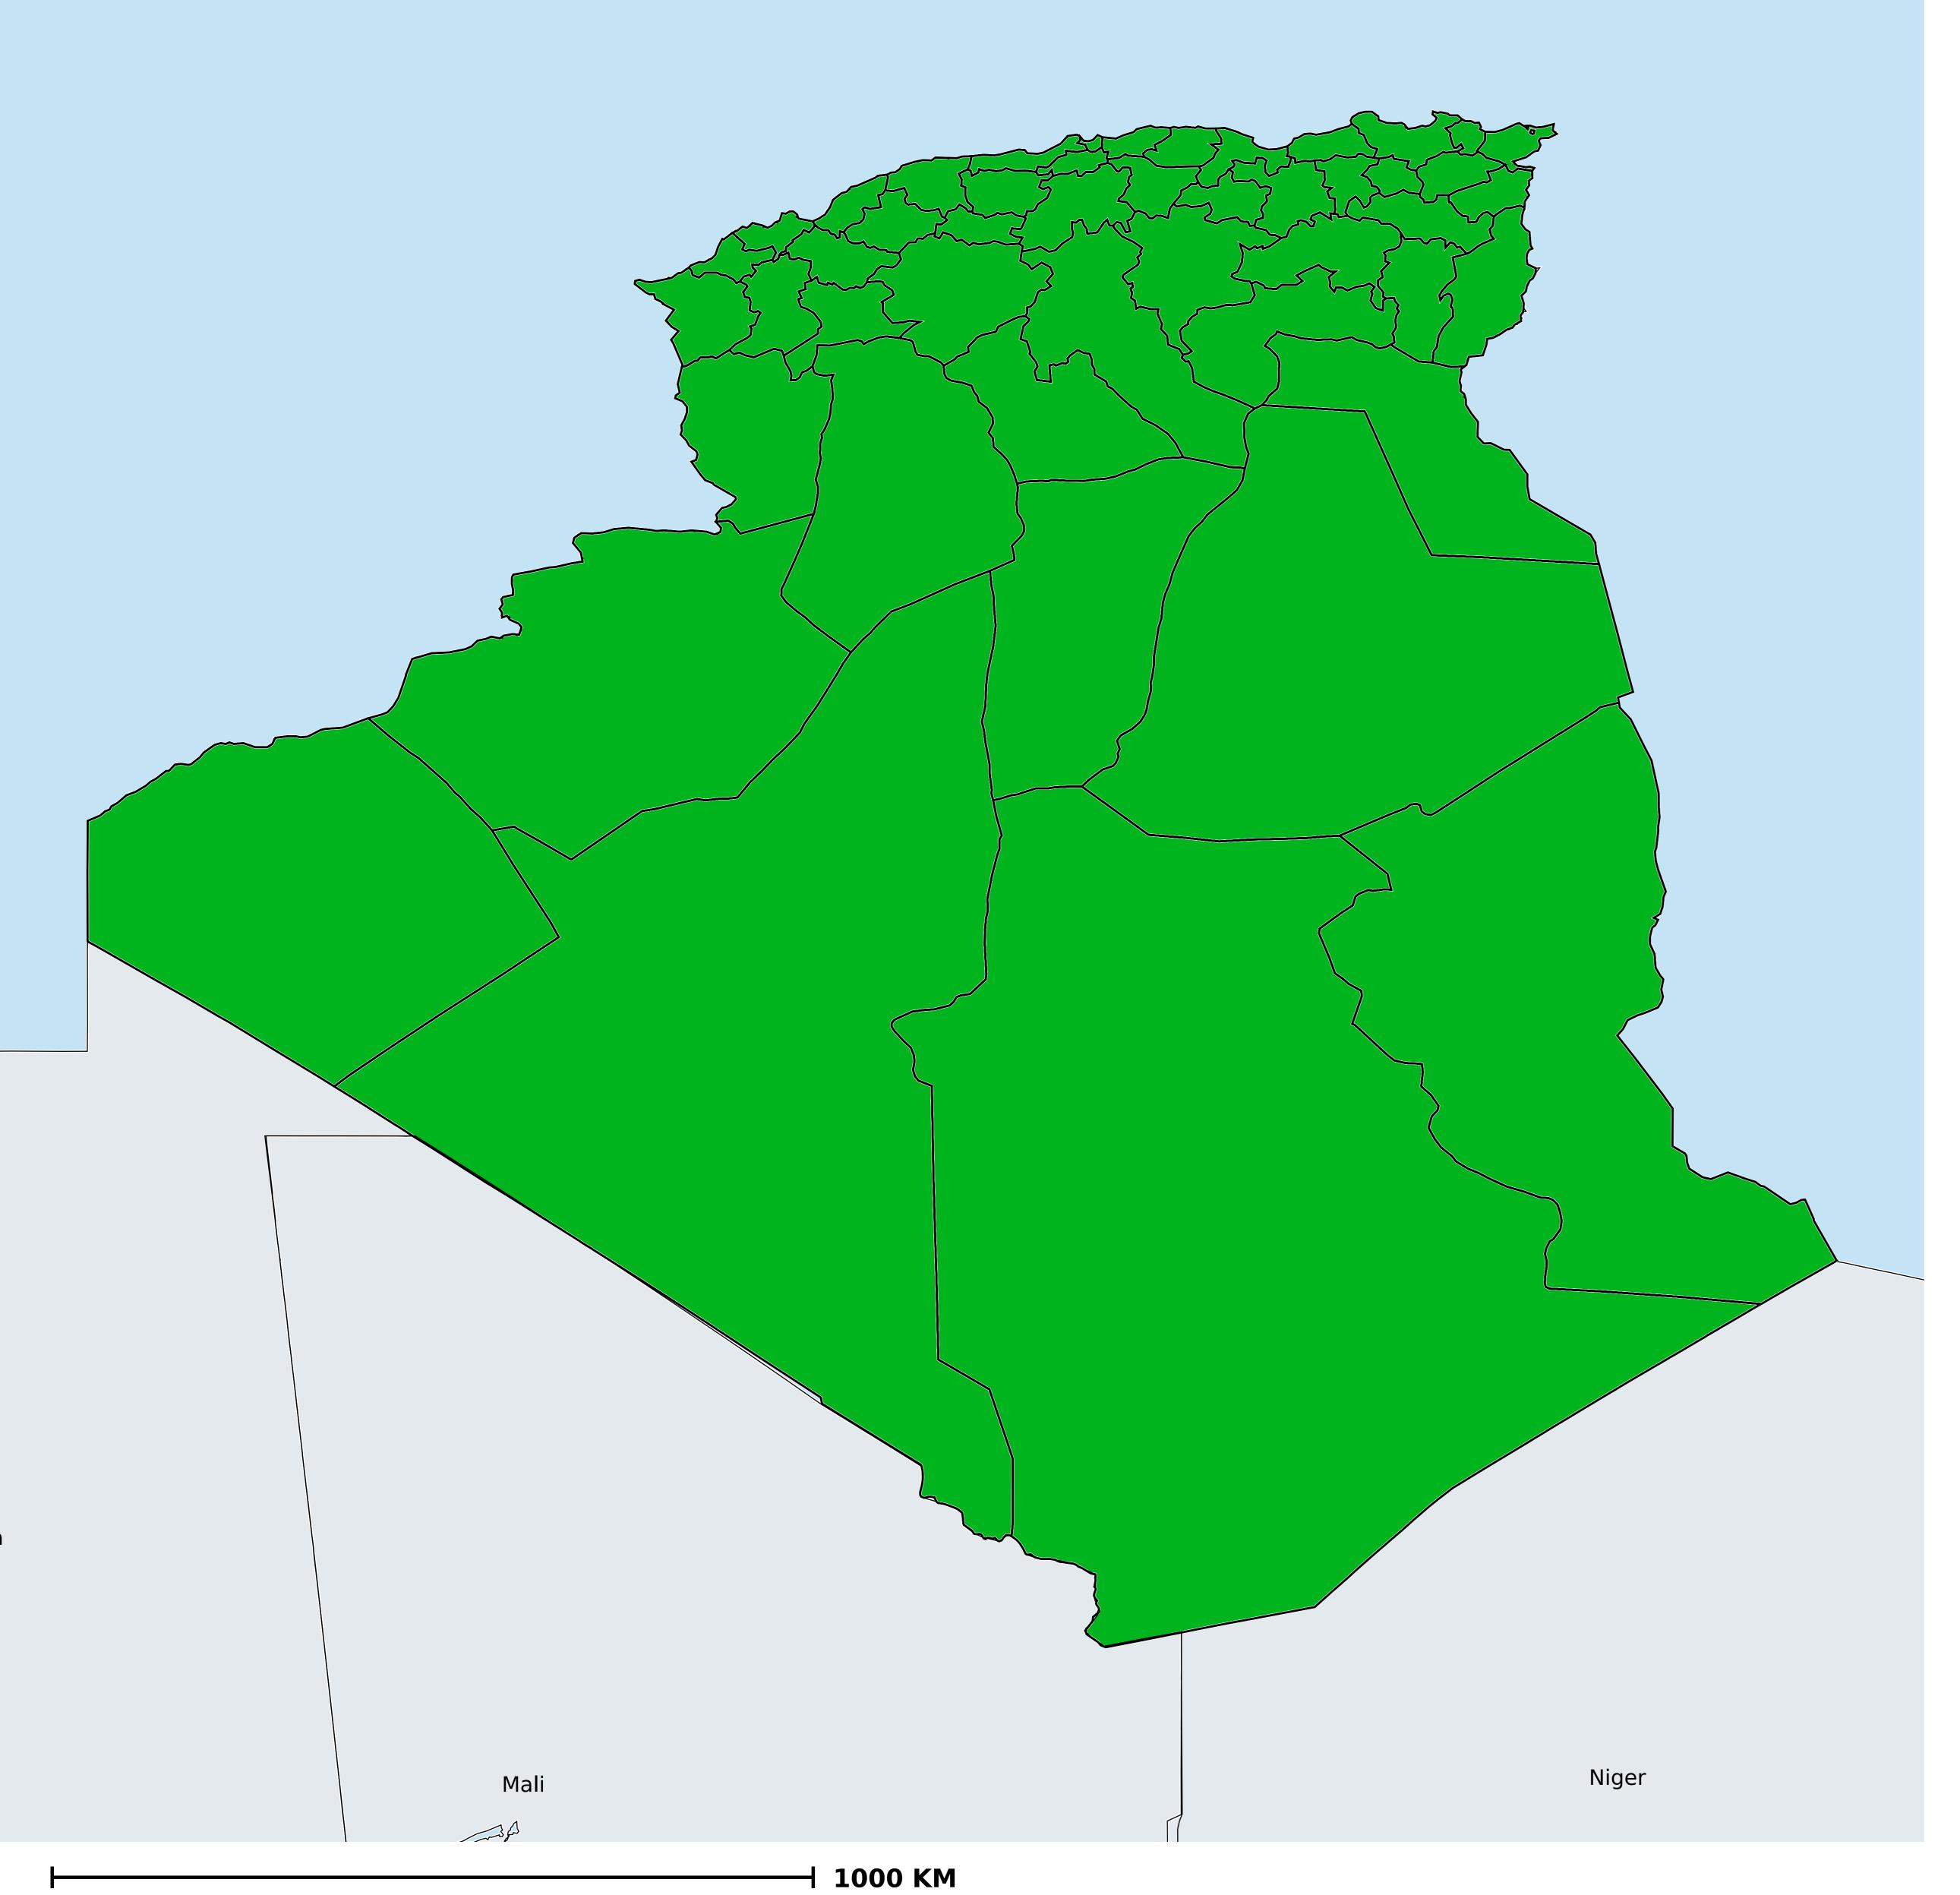

## Algeria (2017)

## Status of Lymphatic filariasis Elimination

## Lymphatic filariasis > Endemicity

Boundaries, names and designations used here do not imply expression of WHO opinion concerning the legal status of any country, territory or area, or of its authorities, or concerning delimitation of frontiers or boundaries. Dotted / dashed lines represent approximate border lines for which there may not yet be full agreement.

## **Data Source:**

Data provided by health ministries to ESPEN through WHO reporting processes. All reasonable precautions have been taken to verify this information

Copyright 2023 WHO. All rights reserved. Generated 17 September 2023