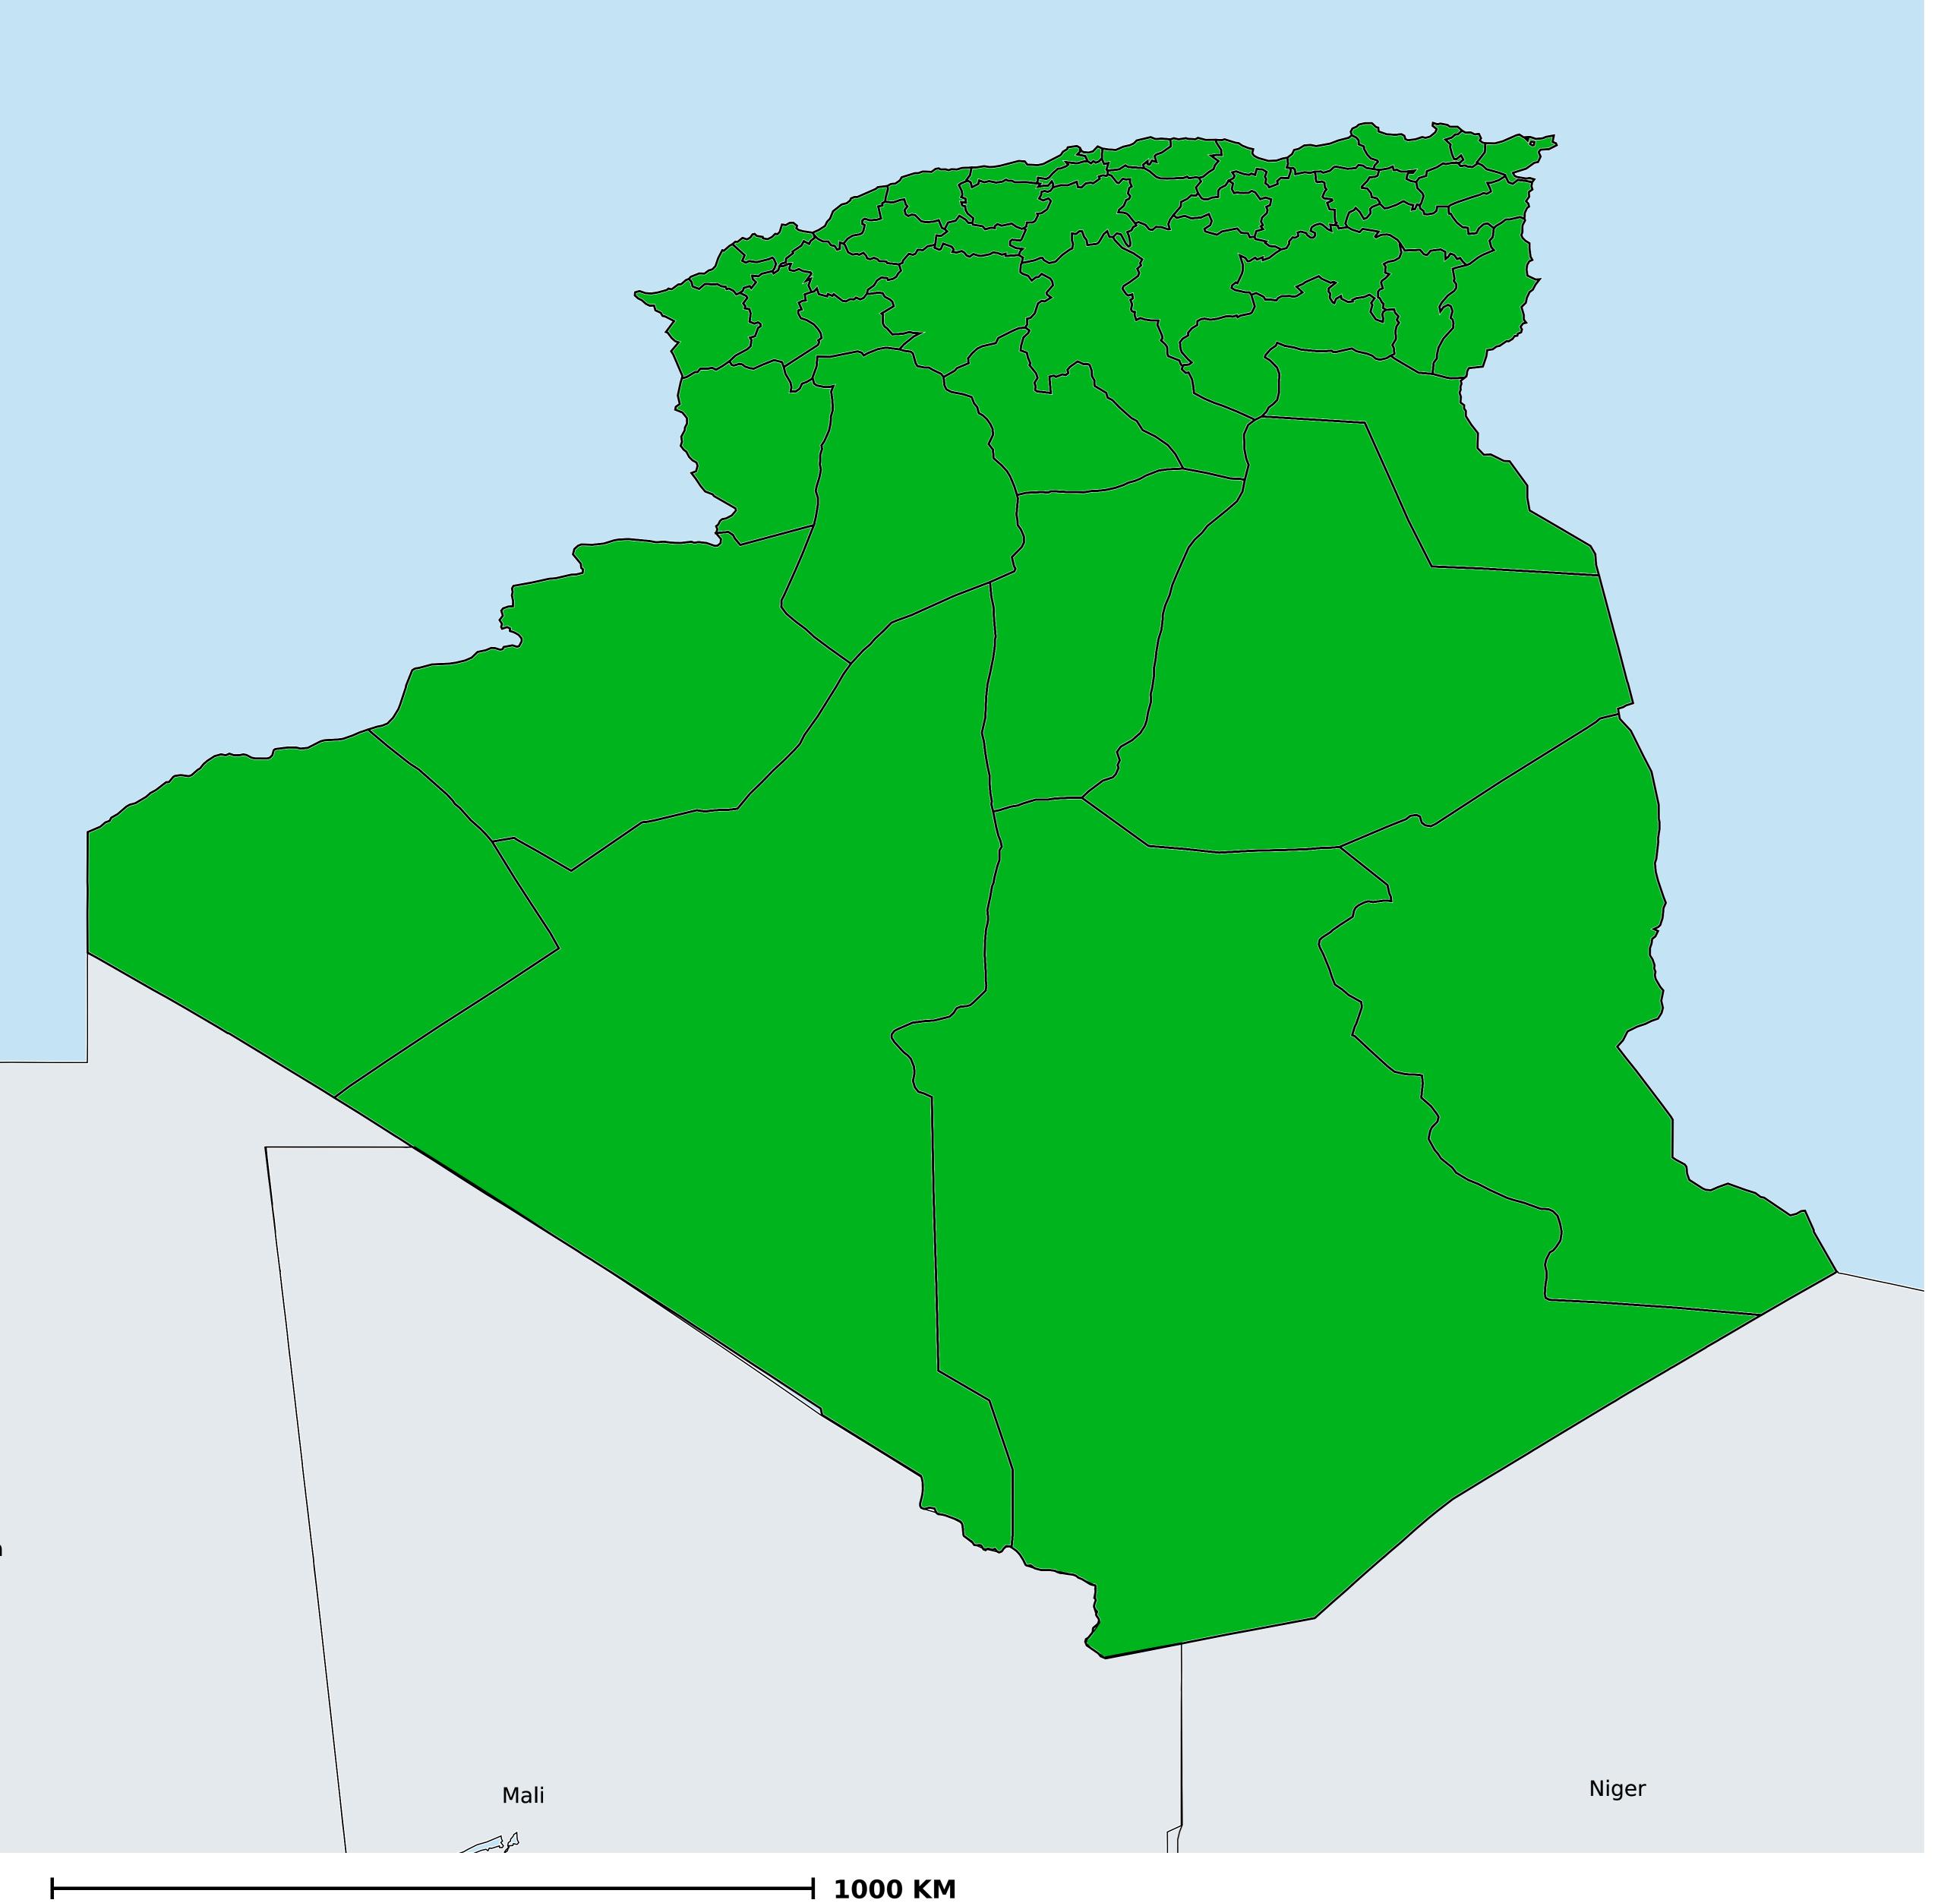

## Algeria (2013)

## Status of Lymphatic filariasis Elimination

## Lymphatic filariasis > Endemicity

Boundaries, names and designations used here do not imply expression of WHO opinion concerning the legal status of any country, territory or area, or of its authorities, or concerning delimitation of frontiers or boundaries. Dotted / dashed lines represent approximate border lines for which there may not yet be full agreement.

## **Data Source:**

Data provided by health ministries to ESPEN through WHO reporting processes. All reasonable precautions have been taken to verify this information

Copyright 2023 WHO. All rights reserved. Generated 17 September 2023