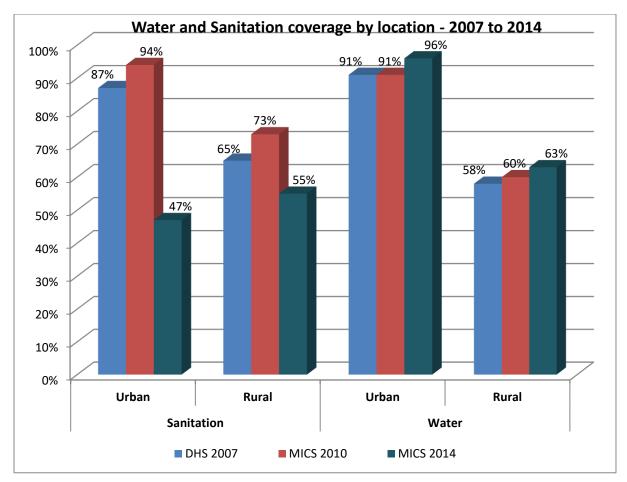

## Page

| Figure 1: The map of Swazilandshowing regions and towns                    | . 10 |
|----------------------------------------------------------------------------|------|
| Figure 2: The ecological and physiographic zones of Swaziland              | . 11 |
| Figure 3: Water and Sanitation coverage by location: 2007-2014             | . 18 |
| Figure 4: Structure of the health service delivery system                  | . 22 |
| Figure 5: Organogram of the Ministry of Health with respect to NTD control | . 29 |
| Figure 6: Prevalence of bilharzia and intestinal worms from 2005 to 2008   | . 30 |
|                                                                            |      |