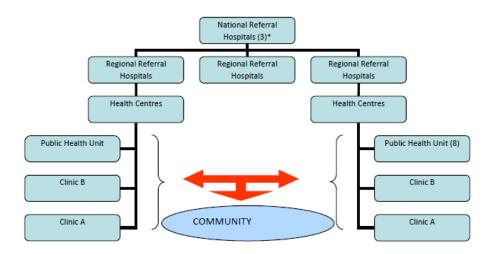

ation and research in support of the primary health care programmes.
- National referral hospital: There are three national referral hospitals, two of which are specialty hospitals, the TB and the psychiatric centre, and Mbabane Government Hospital as the main referral hospital.

The service delivery systems are delivered through a decentralized system from the central Ministry to the four regions of Hhohho, Manzini, Lubombo and Shiselweni. The central level performs executive and administrative functions as well as providing strategic guidance on delivery of the Essential Health Care Package (EHCP) at all service delivery levels. At regional level, each region is headed by a regional Health Administrator and supported by the Regional Health Management Teams (RHMTs) as shown in figure 4.



## Figure 4: Structure of the health service delivery system

About 85% of the country's population lives within a radius of 8km from a health facility (MOH policy 2007).

| Region     |       | Numbers of |                             | # of facilities per |     |
|------------|-------|------------|-----------------------------|---------------------|-----|
|            | Total | Tier 2     | 10,000 population<br>(2013) |                     |     |
| Hhohho     | 82    | 79         | 3                           | 1                   | 2.7 |
| Lubombo    | 48    | 46         | 2                           | 0                   | 2.2 |
| Manzini    | 121   | 117        | 2                           | 2                   | 3.4 |
| Shiselweni | 36    | 33         | 3