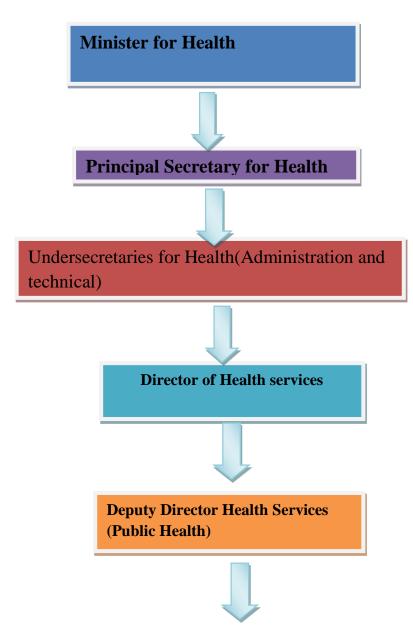

currently done from the national warehouse directly to facilities according to a predetermined scheduled. The MOH established the Procurement Unit to lead the procurement functions for all health goods and services. The unit works with the government Tender Board in the Ministry of Finance.

## Leadership and governance

The Minister of Health is in charge of the Ministry, while the Principal Secretary for health is the accounting officer, technical lead or head of Ministry. Reporting to the Principal Secretary for Health is the Director of Health Services with two Deputy Directors of Health services (Clinical and Public Health). Below these is the undersecretary and then programme and unit managers. Figure 5 describes the organogram of the Ministry of Health with respect to NTD control.



#### **NTDs Programme Manager**

## Figure 2.9.1

### Figure 5: Organogram of the Ministry of Health with respect to NTD control

The control of NTDs is within the mandate of the NTDs Prevention and Control Programme in the Ministry of Health.

## 2.10 Intersectoral Collaboration

A number of key players must come together to support the Ministries of Health and Education and Training to successfully initiate and sustain the implementation of the NTDs control and elimination program. The other key players include but are not limited to the Ministries of Agriculture, Public Works and Transport, Information, Communications and Technology, Natural Resources and Energy Tinkhundla, Administration and Development and the Deputy Prime Minister's office. The local universities and particularly t