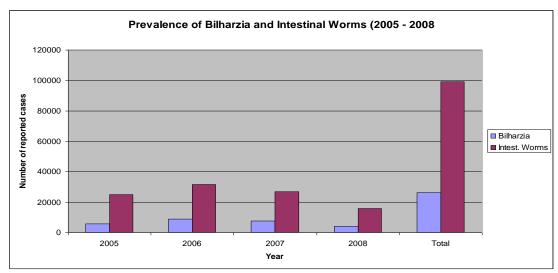

## Page

| Figure 1: The map of Swazilandshowing regions and towns                    | . 10 |
|----------------------------------------------------------------------------|------|
| Figure 2: The ecological and physiographic zones of Swaziland              | . 11 |
| Figure 3: Water and Sanitation coverage by location: 2007-2014             | . 18 |
| Figure 4: Structure of the health service delivery system                  | . 22 |
| Figure 5: Organogram of the Ministry of Health with respect to NTD control | . 29 |
| Figure 6: Prevalence of bilharzia and intestinal worms from 2005 to 2008   | . 30 |
|                                                                            |      |