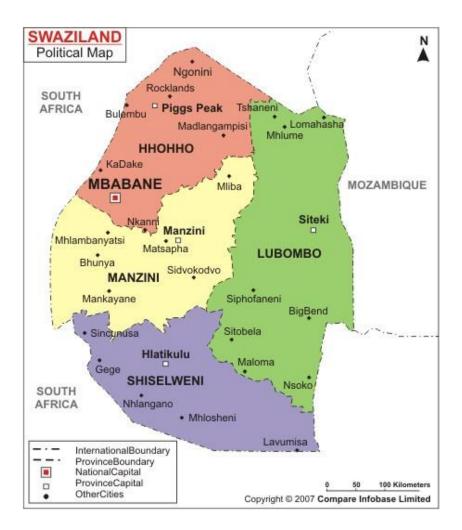

### 1.1.1 Geographical characteristics

The Kingdom of Swaziland is a small landlocked country in Southern Africa with an estimated area of 17 363 square kilometres of which 160 square kilometres are water. The country is located at the geographical coordinates 26°30'S 31°30'E .Swaziland shares its borders with Mozambique to the East for 105 kilometres, the Republic of South Africa to the North, West and South for 430 kilometres giving a total boundary length of 535 kilometres. Since Swaziland is landlocked it has neither coastline nor maritime claims. Figure 1 shows the map of Swaziland by region and towns.

Figure 1: The map of Swaziland showing regions and towns