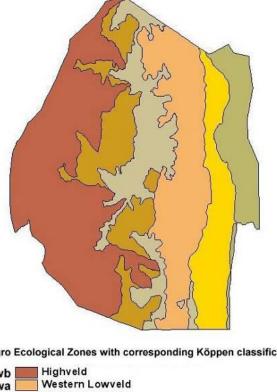

## **1.1.2 PHYSICAL FEATURES AND CLIMATIC CONDITIONS**

The country is divided into four ecological zones namely; the Highveld, Lowveld, Middleveld and the Lubombo Plateau as shown in Figure 2. This classification is done taking into account elevation, landforms, geology, soils and vegetation. The four ecological zones are further divided into six physiographic zones which are; Highveld, Upper Middleveld, Lower Middleveld, Western Lowveld, Eastern Lowveld and Lubombo Range( Murdoch, 1970; Remmelzwaal, 1993). The six zones are subdivided according to soil and terrain characteristics (Brown, 2011). The terrain of Swaziland largely consists of mountains and hills, with some moderately sloping plains. The Highveld is the upper part of the overall escarpment and consists of a complex of steep slopes between low and high levels, dissected plateaux, plateau remnants and associated hills, valleys and basins.

## Agro Ecological Zones of Swaziland

Agro Ecological Zones with corresponding Köppen classification

| Highveld         |
|------------------|
| Western Lowveld  |
| Eastern Lowveld  |
| Upper Middleveld |
| Lower Middleveld |
| Lebombo Range    |
|                  |

Figure 2: The ecological and physiographic zones of Swaziland

The Lowveld is the low lying part of Swaziland and its altitude ranges from 200m to 400m on average. The lowest point of the Lowveld is the Great Usutu River in Big Bend and the the Middleveld ranges from 400m to 800m. The Highveld ranges from 900m to 1400m on average and the highest point is Emlembe. The Lubombo Plateau ranges from 250m to 600m (Brown, 2011).

The country enjoys a sub-tropical to near-temperate climate along the western highlands, which rises to an altitude of over 1,800 meters above sea level, while the low-lying areas are generally hot. The ecological zones have diverse climate conditions ranging from sub-humid and temperate in the Highveld to semi-arid and warm in the Lowveld. Generally, rain falls mostly during the summer months, often in the form of thunderstorms and winter is the dry season. Temperatures are lower in the Highveld and increases towards the Lowveld. Annual rainfall is highest on the Highveld in the West, between 1,000 and 2,000 mm depending on the year with annual average temperatures of 17 degrees Celsius. The further East, the less rain, with the Lowveld recording 500 to 900 mm per annum and annual average temperatures of 22 degrees Celsius (Brown, 2011).