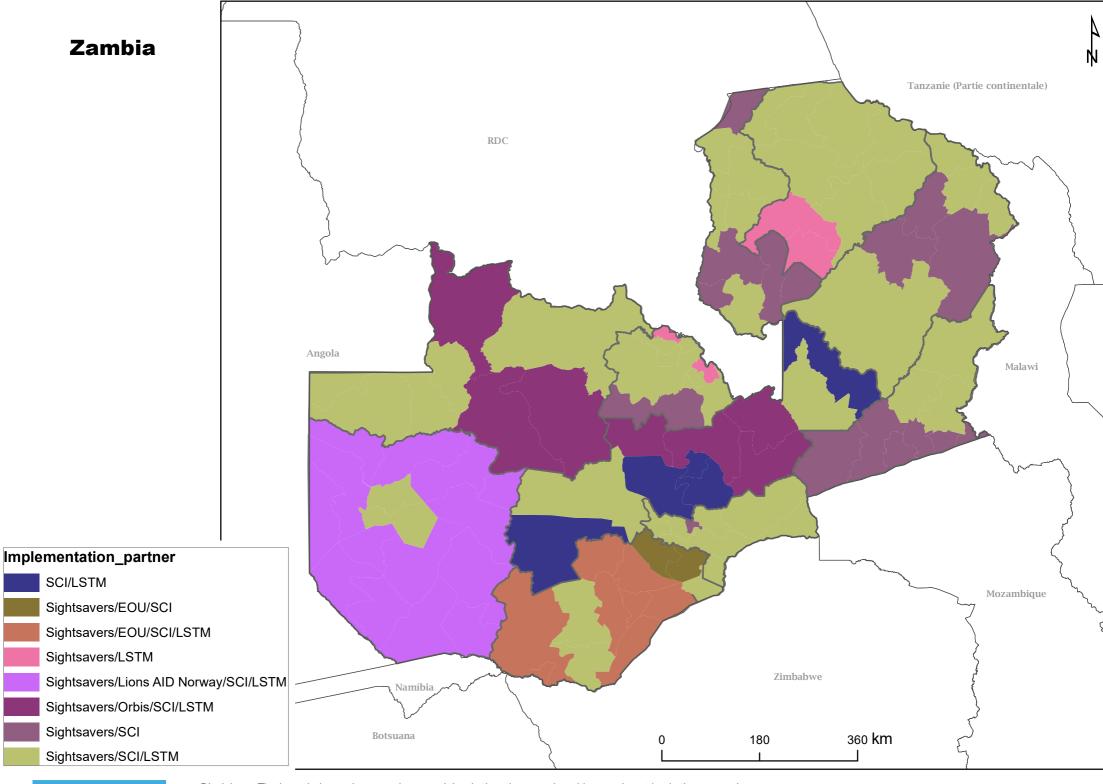

## **Preventive Chemotherapy NTD Implementing partners**

Disclaimer: The boundaries and names shown and the designations used on this map do not imply the expression of any opinion whatsoever on the part of the World Health Organization concerning the legal status of any country, territory, city or area or of its authorities, or concerning the delimitation of its frontiers or boundaries. Dotted and dashed lines on maps represent approximate border lines for which there may not yet be full agreement.

Data source: Health Ministries Map production: ESPEN/AFRO/WHO NTD Mapping project funded by the Bill & Melinda Gates Foundation.

© WHO 2018. All rights reserved.