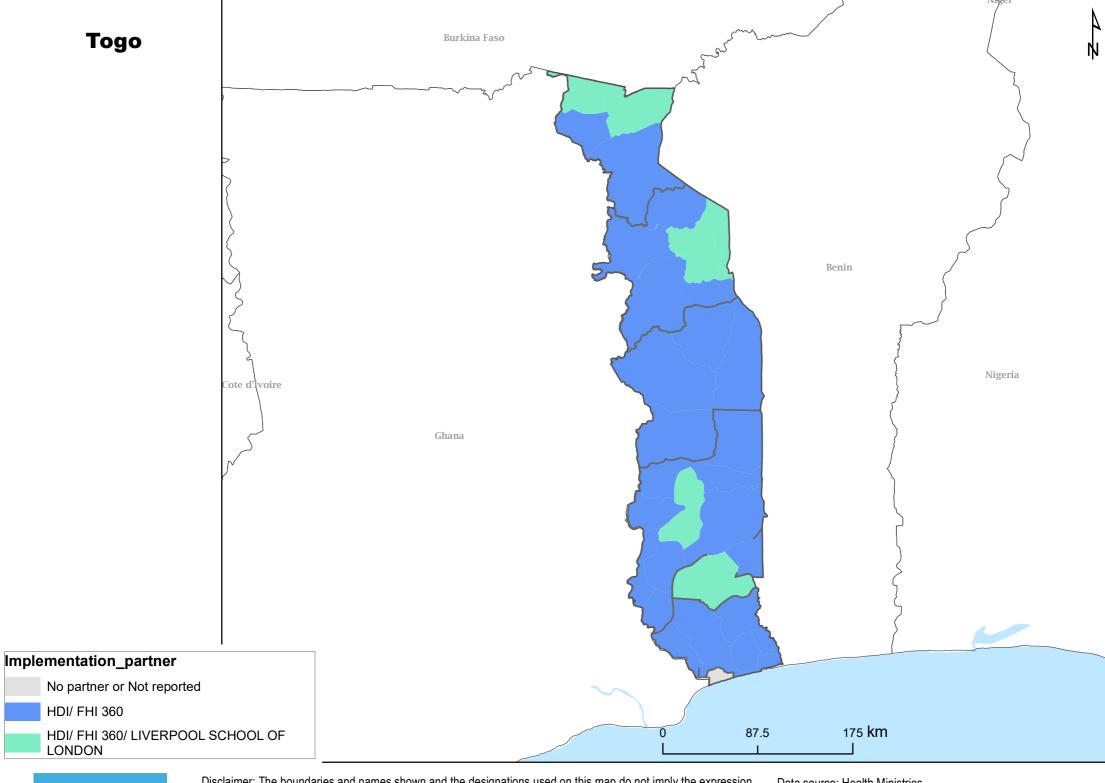

## **Preventive Chemotherapy NTD Implementing partners**

Disclaimer: The boundaries and names shown and the designations used on this map do not imply the expression of any opinion whatsoever on the part of the World Health Organization concerning the legal status of any country, territory, city or area or of its authorities, or concerning the delimitation of its frontiers or boundaries. Dotted and dashed lines on maps represent approximate border lines for which there may not yet be full agreement.

Data source: Health Ministries Map production: ESPEN/AFRO/WHO NTD Mapping project funded by the Bill & Melinda Gates Foundation.