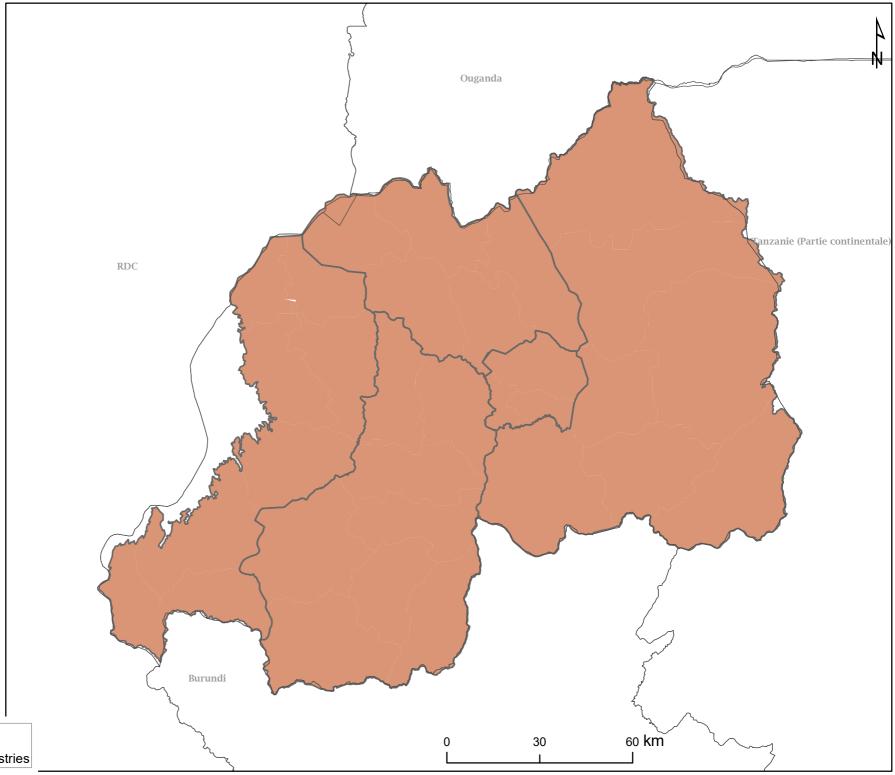

## **Rwanda**

Implementation\_partner

MoH-Rwanda and other Ministries

Disclaimer: The boundaries and names shown and the designations used on this map do not imply the expression of any opinion whatsoever on the part of the World Health Organization concerning the legal status of any country, territory, city or area or of its authorities, or concerning the delimitation of its frontiers or boundaries. Dotted and dashed lines on maps represent approximate border lines for which there may not yet be full agreement.

Data source: Health Ministries
Map production: ESPEN/AFRO/WHO NTD Mapping
project funded by the Bill & Melinda Gates Foundation.