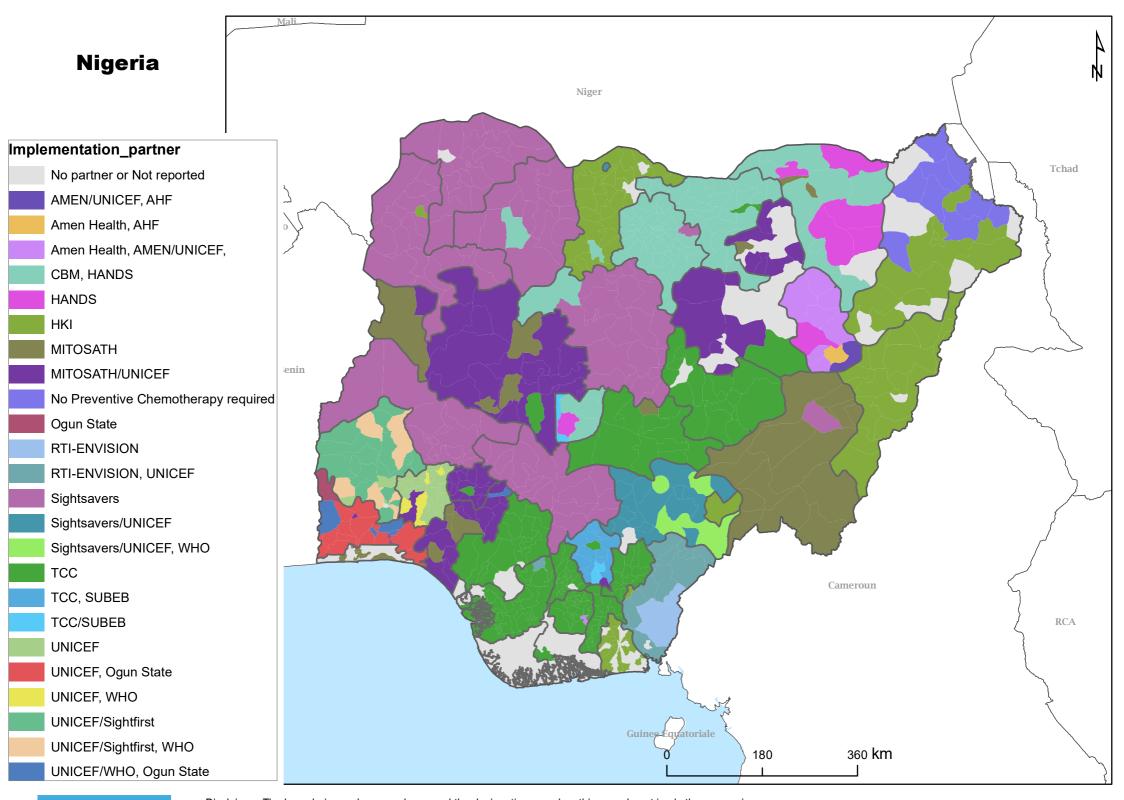

## **Preventive Chemotherapy NTD Implementing partners**

Disclaimer: The boundaries and names shown and the designations used on this map do not imply the expression of any opinion whatsoever on the part of the World Health Organization concerning the legal status of any country, territory, city or area or of its authorities, or concerning the delimitation of its frontiers or boundaries. Dotted and dashed lines on maps represent approximate border lines for which there may not yet be full agreement.

Data source: Health Ministries Map production: ESPEN/AFRO/WHO NTD Mapping project funded by the Bill & Melinda Gates Foundation.

Data as of October 2018 © WHO 2018. All rights reserved.