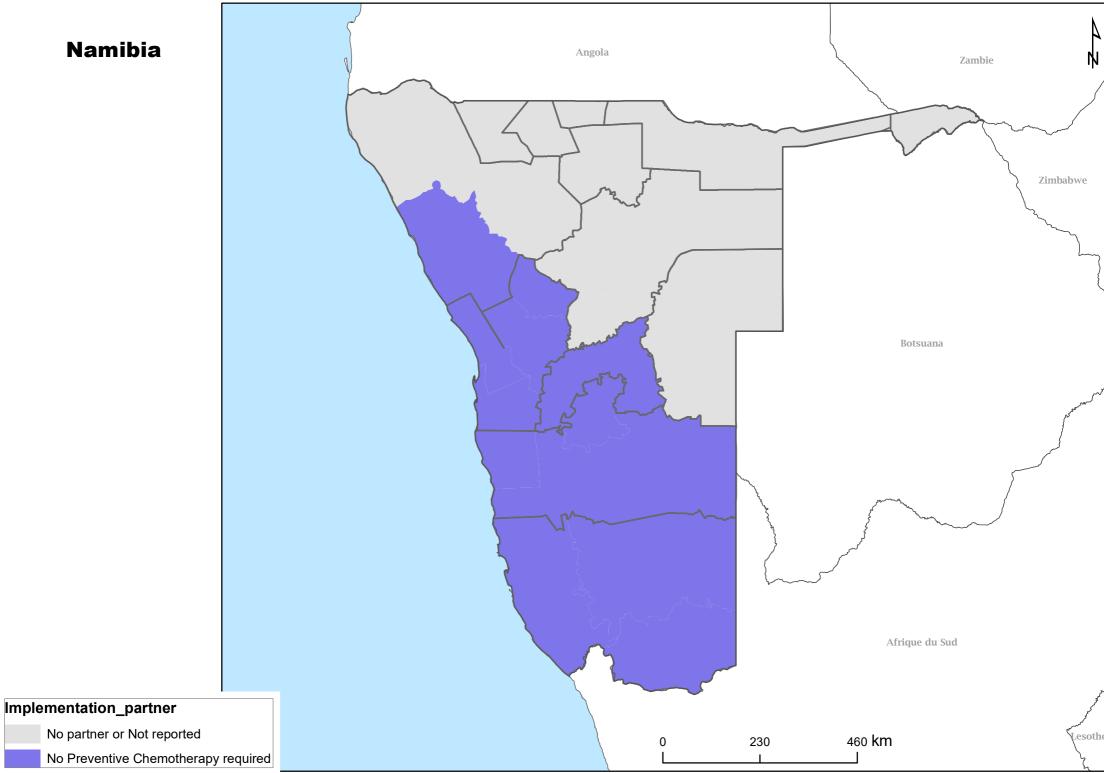

## **Preventive Chemotherapy NTD Implementing partners**

Namibia

Disclaimer: The boundaries and names shown and the designations used on this map do not imply the expression of any opinion whatsoever on the part of the World Health Organization concerning the legal status of any country, territory, city or area or of its authorities, or concerning the delimitation of its frontiers or boundaries. Dotted and dashed lines on maps represent approximate border lines for which there may not yet be full agreement.

Data source: Health Ministries Map production: ESPEN/AFRO/WHO NTD Mapping project funded by the Bill & Melinda Gates Foundation.

Data as of October 2018 © WHO 2018. All rights reserved.