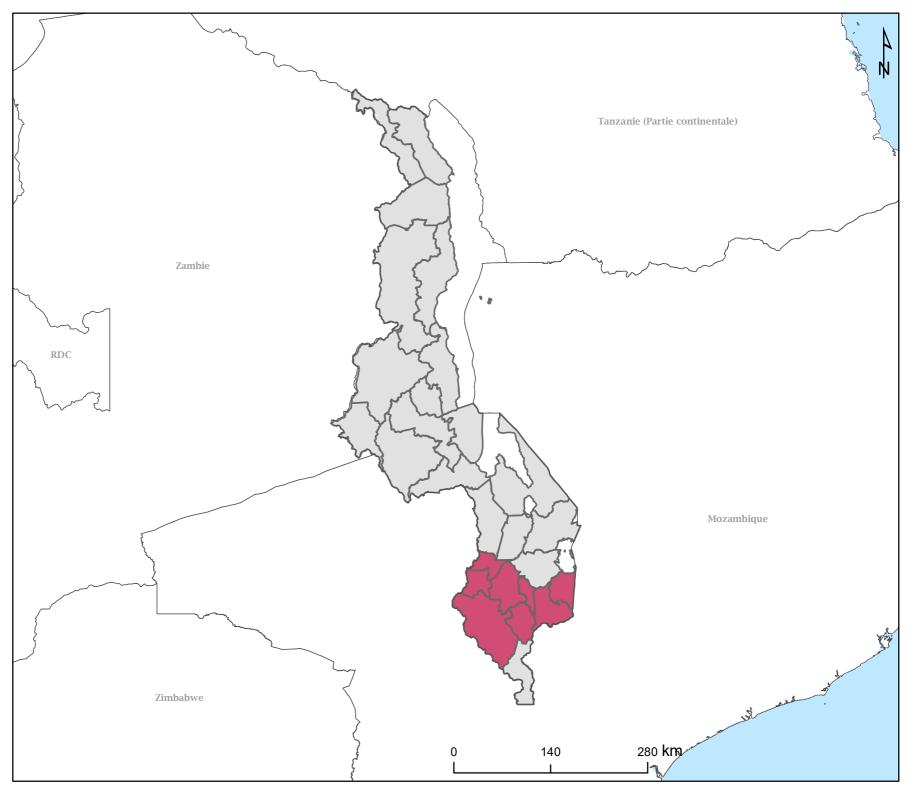

## Malawi

No partner or Not reported

Sightsavers, ESPEN

Disclaimer: The boundaries and names shown and the designations used on this map do not imply the expression of any opinion whatsoever on the part of the World Health Organization concerning the legal status of any country, territory, city or area or of its authorities, or concerning the delimitation of its frontiers or boundaries. Dotted and dashed lines on maps represent approximate border lines for which there may not yet be full agreement.

Data source: Health Ministries Map production: ESPEN/AFRO/WHO NTD Mapping project funded by the Bill & Melinda Gates Foundation.