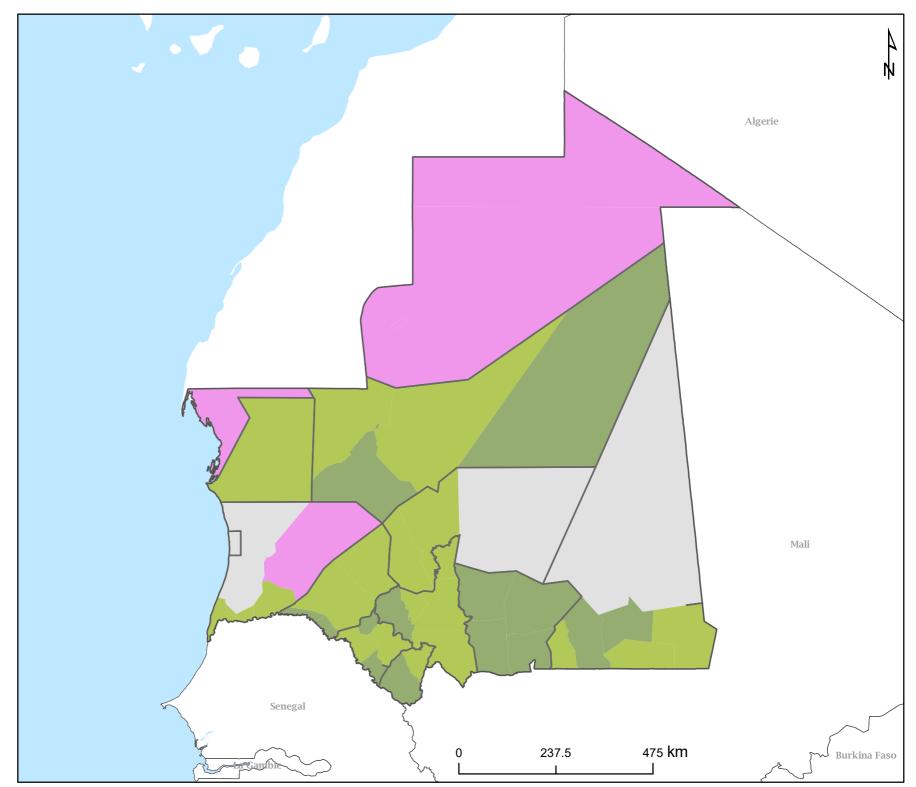

## **Preventive Chemotherapy NTD Implementing partners**

## **Mauritania**

Disclaimer: The boundaries and names shown and the designations used on this map do not imply the expression of any opinion whatsoever on the part of the World Health Organization concerning the legal status of any country, territory, city or area or of its authorities, or concerning the delimitation of its frontiers or boundaries. Dotted and dashed lines on maps represent approximate border lines for which there may not yet be full agreement.

Data source: Health Ministries Map production: ESPEN/AFRO/WHO NTD Mapping project funded by the Bill & Melinda Gates Foundation.